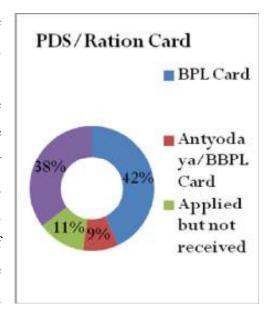

ries which are assisted by the Skilled Birth Attendant which is approximately 16.5

percent of the total. In the village around 6.7 percent of the deliveries are non-Institutional deliveries.

# 4.23.8. PDS/Ration Card Availability

In the village around 42 percent of the people reported that they have BPL Card available with them. Followed to which it was also found that 38 percent of the people do not have any card available with them. At the same time around 11 percent of the people have applied but they haven't received any card. The remaining 9 percent of the people reported that they have Antyodaya/ BPL Card with them. On asking the people questions regarding the availing of PDS, it was found that almost all the people who are having the PDS/Ration Card available with them avail it



#### 4.23.9. Recommendations

- Lack of market oriented skill is one of the reasons behind the rising unemployment in the village. No persons were found during the study who has taken any skill building training. This can be taken up as major initiative. CCL can tie up with some organization having expertise in skill development and which also ensures Placement. CCL can bear the fees but funding should be limited to providing fees for all the trainees enrolled from this village.
- ➤ It was also found that 48% of studied sample are dropouts because of poverty. CCL can introduce few scholarships for the poor and backward students in the village, which can provide both support and motivate the students towards Higher Education.
- ➤ Villagers have requested a mobile medical van for health re