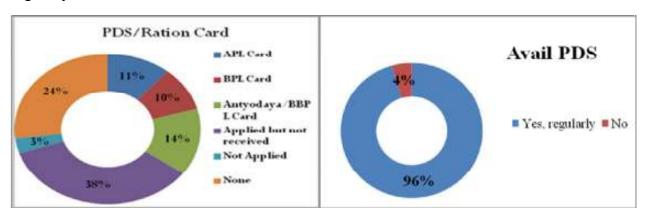

reed that they go to the Private Clinic for the treatment of their minor and major ailments.



## 4.26.7. PDS/Ration Card Availability

In the village around 38 percent of the people reported that they have applied for the card but they have not received it yet. Followed to which it was also found that 24 percent of the people do not have any card available with them. In the village there are only 10 percent of the people who hold a BPL card with them and 11 percent of the people have APL Card with them. Fourteen percent of the people said that they are having Antyodaya/BBPL Card with them and remaining 3 percent of the people have not applied for any card in the village. With regard to the avail of PDS Ration it was found that almost 96 percent of the people avail PDS Ration regularly.



#### 4.26.8. Recommendations

The problem of pollution existed in this village (from observation) but since people living in these areas were used to inhaling the smoke, there wasn't any major complaint about it. The recommendation would be plantation of trees and installing water sprinklers with scientific method( size of nozzle, amount of water sprinkled per second and mixing of chemicals)

- ➤ People living in this village need to be trained in some vocational skill. CCL can tie up with some organization having expertise in skill development and which also ensures Placement. CCL can bear the fees but funding should be limited to providing fees for all the trainees enrolled from this village.
- Doctor/RMP in case of any health related issue. The suggested strategy with regard to this i