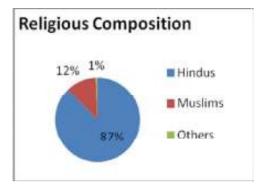

#### 3.5. RELIGIOUS COMPOSITION

Hindus consist of 87% of total population, Muslims consist of 12% of total population besides other religious groups consist of only 1% of the total population of Chatra.<sup>8</sup>