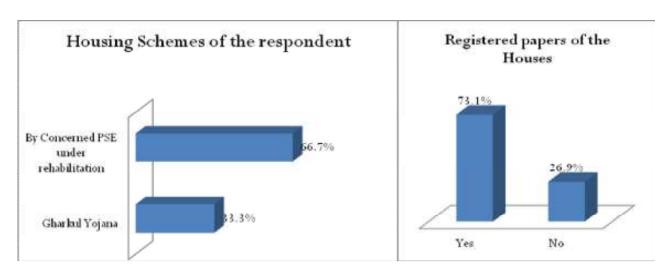

#### **COMMUNITY TOILET**

Community toilets need to be constructed in all 41 villages as people in all these villages go for ODS which gives rise to various health issues. It is a pre requisite to consult all the Panchayats and to request them to be an active partner of the project and to bear the responsibility of maintaining the toilets if provided by the company. The key stakeholders especially the Panchayat officials are in view that increasing the community toilets with proper water supply will help to improve the sanitation situation .Panchayats should be given the responsibility of community toilets.