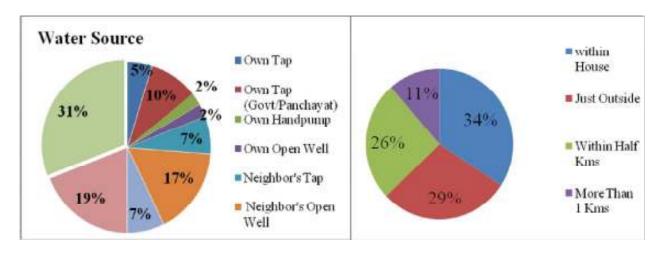

ple have said that they are having five members in the family. In the village there has been also availability of the families having members around six also. Approximately 21 percent of the people reported



it. Those families having more than 8 members were found in the village which is around 12.7 percent.

# 4.26.3. *Type of fuel*

In the village there are three types of fuels which were identified. It was found that around 49 percent of the household use Coal & Charcoal followed to which it was found that 45 percent of the houses use Grass/Crop Residue and wood as fuel in their houses for cooking and other domestic purposes. In the concerned village there was also prevalence of LPG/Natural Gas but it is very low which approximately around 6 percent is.



## 4.26.4. Source of Water



Approximately 31 percent of the people said that they use 'Other Sources' in order to get water for drinking and water for other domestic purposes. In the village 17 percent of the people use Neighbor's Open Well to get water. Around 19 percent of the people are also dependent upon the Public Open well for getting water. In the village people have a wide range of diversity of the water sources but then also the water is a scarce resource in the region as it is not available throughout the year. The other available sources of water for the people are Community Open well and Own Open well etc. Approximately 34 percent of the people have their source of water

within House. In the village 29 percent of the people have to look for the water sources located just outside the House. Approximate