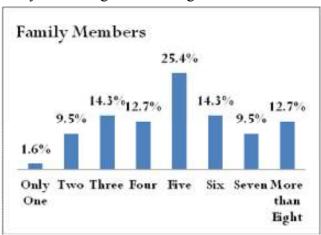

he houses it was found that around 43 percent of the houses do not have electricity available with them. Remaining 57 percent of the people agreed that they have electricity but those who do not have electricity; their Percentage is very high in the village.

## 4.24.2. Family Size

In the village a majority of the people have said that they are having on an average five members

in their families. Since as per reported by the people 25 percent of the people have said that they are having five members in the family. In the village there has been also availability of the families having members around six also. It was found that there are also families which have reported of having only two members in the family. Those families having more than 8 members were found in the village which is



around 12.7 percent.

# 4.24.3. Type of Fuel

In the entire village only two types of fuels are being used which are Grass/Crop Residue and Charcoal and their percentage of availability and usage is exactly same.



## 4.24.4. Water Source

Approximately 43 percent of the people said that they use 'Other Sources' in order to get water



for drinking and water for other domestic purposes. In the village 24 percent of the people use Neighbor's Open Well to get water. Around 15 percent of the people are also dependent upon the Public Open well for getting water. In the village people have a wide range of diversity of the water sources but then also the water is a scarce resource in the region as it is not available throughout the

year. The other available sources of water for the people a