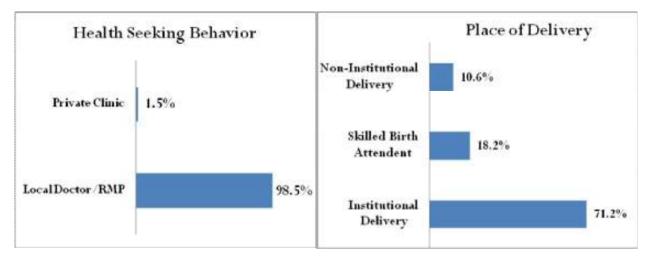

ting involved in the Household Activities. Approximately 40 percent of the students said that they left education due to being too poor in studies. Followed to these are the other reasons such as considering education not Important, Too Poor in studies, High Fees and Marriage.



## 4.39.6. Occupation

Apart from the 43 percent women's reporting being Housewife, in the village Farming is the dominant occupation which is almost comprised of 37 percent of the people. Approximately 12 percent of the people are involved in the village are engaged in Non-Agriculture Labour. Salaried Employed in the village comprises of 4 percent in the village which is followed by the Petty Business/Trade, contractor/Broker which is approximately 3 percent in the village.



## 4.39.7. Health Seeking Behavior



In the village it was reported that if anybody falls sick majority of the people prefer to go to the Local Doctor/RMP. In the village approximately 98.5 percent of the people agreed that they visit to the Local Doctor/RMP. Remaining 1.5 percent of the people which is very low said that they visit to private clinic in case of any health related issue. The women who have given any birth in last three years reported that out of the total 71.2 percent of the births have taken place in any health Institution. In other words majority of the births are institutional in nature. Followed to that there is also prevalence of skilled birth attendant which is around 18.2 percent of the total births, in the village there was also identified the Non-Institutional Deliveries which was around 10 percent.