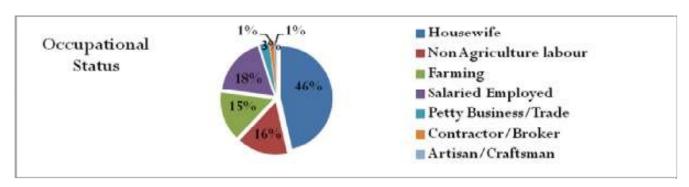

ards. In the village getting involved in the household activities is the major cause for the Dropout. Following that 18 percent of the students left their education due to High fees. Being too poor in studies and Marriage are the other two reasons in the village which was reported by approximately 14 percent each in the village.



# 4.10.6. Occupation

Apart from the 46 percent women's reporting being Housewife, in the village Salaried Employed is dominant which is almost comprised of 18 percent of the people. Approximately 16 percent of the people are involved in the village are engaged in Non-Agriculture Labour. Farming in the village comprises of 15 percent in the village which is followed by the Petty Business/Trade, contractor/Broker which is approximately 3 percent in the village.



# 4.10.7. Health Seeking Behavior



In the village it was reported that if anybody falls sick majority of the people prefer to go to the Local Doctor/RMP. In the village approximately 86 percent of the people agreed that they visit to the Local Doctor/RMP. Remaining 8 percent of the people which is very low said that they visit to Chemist Shop in case of any health related issue. Other options available for the people in the village are Private Hospital, Traditional Healer and Private Clinic which are approximately 2 Percent each in the village. On asking the women about the place of delivery it was reported that out of total births in the village in the past three years 73.7 percent of the births have taken place in any health institutions. In other words 73 percent of the births are i