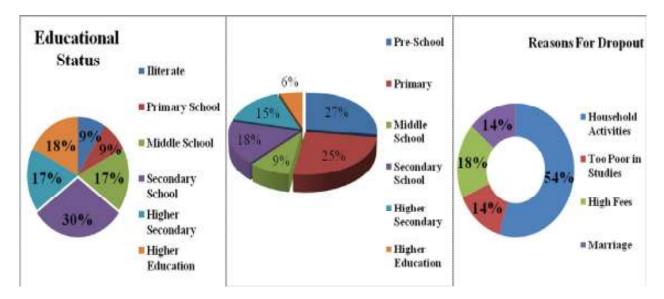

in the village. It was reported that 28 percent of the people are dependent upon the Community open well. Followed to which we have Own Open well and Neighbor's Open well which are 21 percent each in the village. In

the village there are also other sources available such as Own Tap provided by the Govt/Panchayat, Neighbor's Tap, Own Open well etc. Majority of the people in the village 37 percent of the people said that they have their source of water just outside the House. After that 30 percent of the people also said that they have water source within ½ Kms. In the village around 23 percent of the people have their water source within the house only. The important concern is that around 10 percent of the people have to go around more than 1 Kms to fetch water.

#### 4.20.6. Education



With regard to the education majority of the people which is approximately 30 Percent found to be in the categories that have completed their Secondary Level education. Followed to which comes Middle level Schooling and Higher Secondary which comprises of 17 percent each. In the village 18 percent of the people also reported that they have completed their Higher education. In the village people also reported that 9 percent of the people have completed their Primary Level Schooling. It was also reported that percentage of Illiterate people in the village is approximately 9 percent. In the village majority of the students reported of being involved in their Primary level schooling which is approximately 25 percent. Followed to which is those who are involved in the Pre Schooling which is a