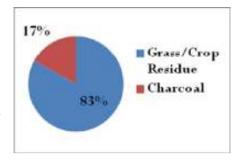

percent of the people have their own houses and remaining 28 percent of the houses have been constructed with subsidy. All the houses which have been constructed under subsidy have been allotted under the Indira aawas yojana.



# 4.10.2. Family Size

In the Ghagra Village it was found that majority of the families are having five members in the families. With regard to this it was reported by the 20.4 percent of the people that they have five members in the family. In the village there is a diverse range of family size ranging from only two to more than eight.

# 4.10.3. *Type of Fuel*

In the village there are two types of fuel used in the village which are Grass/Crop residue which is around 83 percent. Followed to which there is also 17 percent of the people who uses charcoal as fuel.



#### 4.10.4. Water Source



In the village majority of the people are dependent upon the Community Open Well upon which 31 percent of the people are dependent on it for water. Similarly 26 percent and 21 percent of the people use Public open well and Community Hand Pump respectively to fetch water for drinking and Domestic purposes. Other sources are Neighbor's Open well and Own Open Well in the village. Water is a scarce resource in the entire area and in the Ghagra Village it was reported that 62 percent of the people have to go within Half Kms in order to get water. Similarly 36 percent of the people have water sources just outside their houses. Only 2 percent of the people said that they have the water sources within their houses.

# 4.10.5. Education

With regard to the education m