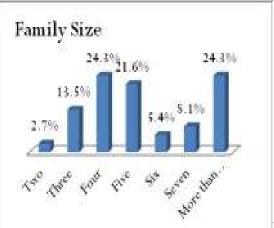

27 percent of the people also have Pucca houses and remaining 5 percent of the houses are of RCC. With regard to the ownership of houses 94 percent of the respondent said that they have their own houses. Remaining three percent each are comprised of Rent free houses and those allotted under Scheme. In the village 91.7 percent of the people have the registered papers of their houses and with regard to having electricity, approximately 65 percent of the people have in their houses.





# 4.41.2. Family Size

In the Village it was found that majority of the family in the village reported of having four members in the family. Around 24.3 percent of the people said that they have four members in their families, followed to which 21.6 percent of the people said that they have five members in



the family. In the village there is a diverse range of family size ranging from only one to More than eight. The important thing to be noticed in the village is that there is also large percentage of large families in the village.

# 4.41.3. Type of Fuel

In the village there are various types of fuels used such as Charcoal, Grass/Crop Residue and Cow dung. It was reported that 32 percent of the people used charcoal as fuel. Followed to which are Grass/Crop Residue and Cow Dung which are 31 percent and 22 Percent respectively. 12 percent of the people use Kerosene as fuel and other remaining sources are LPG/Natural Gas and Biogas.



# 4.41.4. Source of Water



Approximately 42 percent of the people said that they use Own Tap provided by the Govt/Panchayat in order to get drinking and w