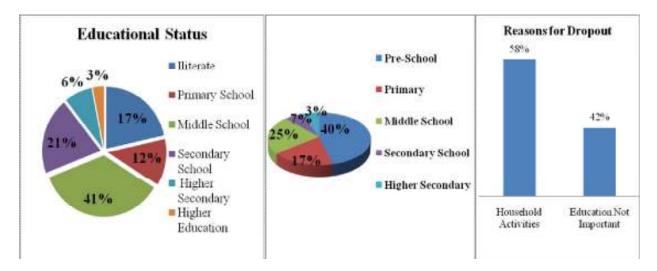

a scarce resource in the region as it is not available throughout the year. The other available sources of water for the people are Public Open Well and Community Open well which are both 7 Percent reported by the people. Neighbor's Tap and Community tap are also available. Approximately 49 percent of the people have their source of water just outside the houses. Which implies or comprises of Neighbor's Open Well, Tap and Hand Pump and also the community taps and wells etc. In the village 27 percent of the people have to look for the water sources within half Kms. Approximately 23 percent of the people said that they are having water sources within their houses. The important aspect is that 1 percent of the entire population has to go more than a Kms to get water.

#### 4.23.5. Education



With regard to the education majority of the people which is approximately 41 Percent found to be in the categories that have completed their Middle Level education. Followed to which the most vital concern of the village is that 17 percent of the people reported of being Illiterate. In the village 21 percent of the people also reported that they have completed their Secondary Level education. In the village people also reported that 6 percent of the people have completed their Higher Secondary Level Schooling. It was also said by the respondents that percentage of those people who have completed their Higher Education is very less which is around 3 Percent of the total. In the village majority of the students reported of being involved in their pre-schooling which is approximately 40 pe