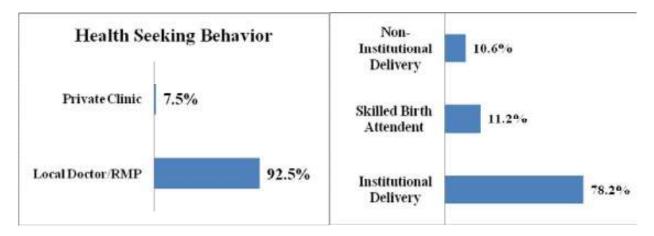

#### MATERNAL HEALTH

Absence of institutional delivery and maternal health emerged as one of the issues of the community. Thus, they should be given importance under CSR work. Company can involve its existing Mobile Medical Van (MMV) in this particular CSR intervention. MMV can work in collaboration with Anganwadi Centers to address the lack of general health care and maternal health in particular. Along with this there shall be also provision of connecting ASHA/Anganwadi Worker to the MMV which can encourage people to specially women and children also to take the benefit of it. Awareness regarding government health schemes, of family planning and importance of institutional deliveries as well as day to day health care activity be provided. Also CCL should prepare the schedule for a year well in advance regarding the dates on which MMVs shall be available in particular villages and that it should be shared with ASHA well in advance. There shall also be referral services for patients and that CCL should provide free medical consultation in their own hospitals at least once in a month where in people from all the command villages of CCL can come and take consultation.