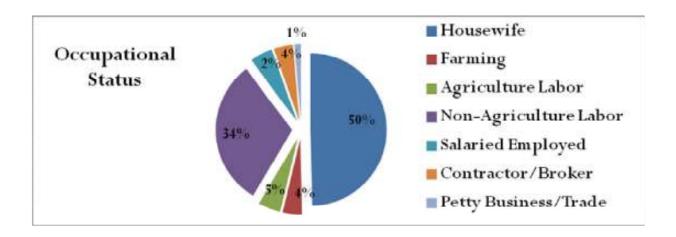

| 4.1. BACHRA BASTI VILLAGE           | 36                           |
|-------------------------------------|------------------------------|
| 4.1.1. HOUSEHOLD STATUS             | 37                           |
| 4.1.2. FAMILY SIZE                  | 37                           |
| 4.1.3. TYPE OF FUEL                 | 38                           |
| 4.1.4. WATER SOURCE                 | 38                           |
| 4.1.5. EDUCATION                    | 39                           |
| 4.1.6. OCCUPATION                   | 39                           |
| 4.1.7. HEALTH SEEKING BEHAVIOR      | 40                           |
| 4.1.8. PDS/RATION CARD AVAILABILITY | 40                           |
| 4.1.9. RECOMMENDATIONS              | 41                           |
| 4.2. BADGOAN VILLAGE                | 42                           |
| 4.2.1. HOUSEHOLD STATUS             | 43                           |
| 4.2.2. FAMILY SIZE                  | 43                           |
| 4.2.3. TYPE OF FUEL                 | 44                           |
| 4.2.4. WATER SOURCE                 | 44                           |
| 4.2.5. EDUCATION                    | 45                           |
| 4.2.6. OCCUPATION                   | 46                           |
| 4.2.7. HEALTH SEEKING BEHAVIOR      | 46                           |
| 4.2.8. PDS/RATION CARD AVAILABILITY | 47                           |
| 4.2.9. RECOMMENDATIONS              | 47                           |
| 4.3. BAHERA VILLLAGE                | Error! Bookmark not defined. |
| 4.3.1. HOUSEHOLD STATUS             | 50                           |
| 4.3.2. SANITATION                   | 50                           |
| 4.3.3. FAMILY SIZE                  | 51                           |
| 4.3.4. TYPE OF FUEL                 | 51                           |
| 4.3.5. WATER SOURCE                 | 51                           |
| 4.3.6. EDUCATION                    | 52                           |