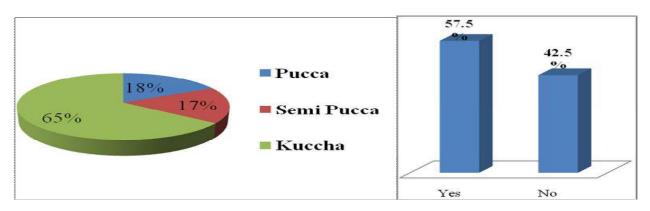

| Muslim 100                                                                                                                                                                 |
| Migration Pattern Within the state (Agricon Outside the State(Non-Labour)               | Christian 01                                                                                                                                             |                                                                                                                                                                            |

Figure poster 33: Rajdhaar Village

#### 4.33.1. Household Status



In the village majority of the houses are Kuccha which is approximately 65 percent and 18 percent of the houses are Semi Pucca as per reported by the people of the village. In the village 17 percent of the people also have Pucca houses and no houses were reported under the category of RCC. With regard to the ownership of houses almost all the houses said that they have their own houses. Along with this they are having the registered papers of their houses too. Also in the village around 58 percent of the people are having electricity in their houses.

# 4.33.2. Family Size

In the village a majority of the people have said that they are having on an average six members in their families. Since as per reported by the people 25 percent of the people have said that they are having six membe