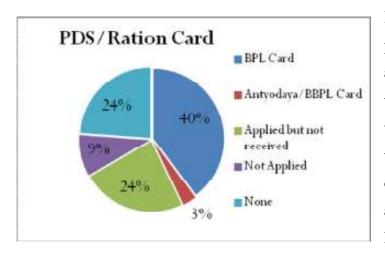

people have said that they are engaged in the Non-Agriculture activities and 7 percent of the people have said that they are salaried employed. There are other sources also available in the village which is Petty business/Trade and Artisan/Craftsman but they very less around 1 percent or even less than that also.

# 4.27.5. Health Seeking Behavior

Broadly in the village people visit to the Local Doctor/RMP in case of any health related problem which is approximately around 98 percent. This also implies that majority of the people directly approach to the Local Doctor if they have any health related issue or to take health services. Remaining less than 2 percent of the people has said that they prefer going to the chemist shop if they fell sick.



# 4.27.6. PDS/Ration Card availability



In the village there are 40 percent of the people who are having BPL Card available with them and followed to this 24 percent of the people have said that they do not have any card available with them. Similarly another 24 percent of the people have said that they applied for the PDS card but they haven't received it yet. Around three

percent of the people have Antyodaya/BPL card available with them and 9 percent have not applied for any card. With regard to availing PDS it was reported that almost all the people who are having the PDS/Ration Card avail it.

#### 4.27.7. Recommendations

- Lack of market oriented skill is one of the reasons behind the rising unemployment in the village. No persons were found during the study who has taken any skill building training. This can be taken u