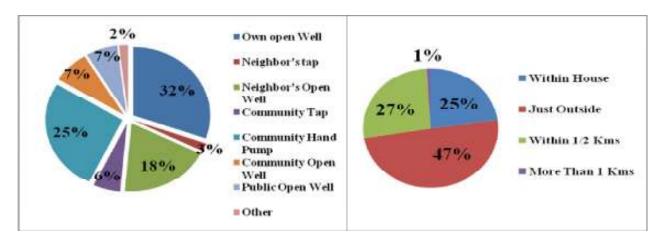

on an average five members

in their families. Since as per reported by the people 28 percent of the people have said that they are having five members in the family. Followed to which it was found that there are also families which have reported of having only two members in the family. Those families having more than 8 members were found very less in the village which is around 1.5 percent.



## 4.21.3. Type of Fuel

In the entire village only two types of fuels are used which are Grass Crop Residue and secondly the Charcoal. It was reported by the respondents that around 53 percent of the people use Grass/crop residue and wood as fuel in their houses for domestic and other purposes. Similarly 47 percent of the people use charcoal as fuel in their houses.



#### 4.21.4. Water Source



Approximately 32 percent of the people said that they use Own open well in order to get water for drinking and water for domestic purposes. In the village 25 percent of the people use Community hand Pump to get water. Around 18 percent of the people are also dependent upon the Neighbor's Open well for getting water. In the village people have a wide range of diversity of the water sources but then also the water is a scarce resource in the region as it is not available throughout the year. The other available sources of water for the people are Public Open Well and Community Open well which are both 7 Percent reported by the people. Neighbor's Tap and Community tap are also available. Approximately 47 percent of the people have their source of water just outside the houses. Which implies