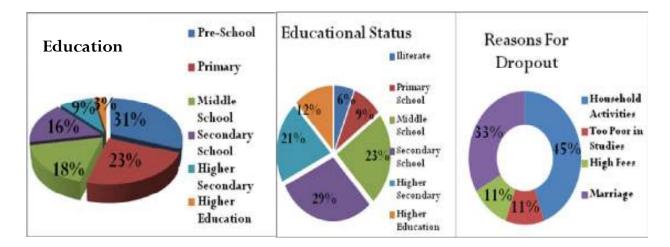

| 4.1. BACHRA BASTI VILLAGE           | 36                           |
|-------------------------------------|------------------------------|
| 4.1.1. HOUSEHOLD STATUS             | 37                           |
| 4.1.2. FAMILY SIZE                  | 37                           |
| 4.1.3. TYPE OF FUEL                 | 38                           |
| 4.1.4. WATER SOURCE                 | 38                           |
| 4.1.5. EDUCATION                    | 39                           |
| 4.1.6. OCCUPATION                   | 39                           |
| 4.1.7. HEALTH SEEKING BEHAVIOR      | 40                           |
| 4.1.8. PDS/RATION CARD AVAILABILITY | 40                           |
| 4.1.9. RECOMMENDATIONS              | 41                           |
| 4.2. BADGOAN VILLAGE                | 42                           |
| 4.2.1. HOUSEHOLD STATUS             | 43                           |
| 4.2.2. FAMILY SIZE                  | 43                           |
| 4.2.3. TYPE OF FUEL                 | 44                           |
| 4.2.4. WATER SOURCE                 | 44                           |
| 4.2.5. EDUCATION                    | 45                           |
| 4.2.6. OCCUPATION                   | 46                           |
| 4.2.7. HEALTH SEEKING BEHAVIOR      | 46                           |
| 4.2.8. PDS/RATION CARD AVAILABILITY | 47                           |
| 4.2.9. RECOMMENDATIONS              | 47                           |
| 4.3. BAHERA VILLLAGE                | Error! Bookmark not defined. |
| 4.3.1. HOUSEHOLD STATUS             | 50                           |
| 4.3.2. SANITATION                   | 50                           |
| 4.3.3. FAMILY SIZE                  | 51                           |
| 4.3.4. TYPE OF FUEL                 | 51                           |
| 4.3.5. WATER SOURCE                 | 51                           |
| 4.3.6. EDUCATION                    | 52                           |