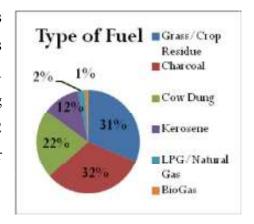

| 4.6.4. TYPE OF FUEL                                     | 72 |
|---------------------------------------------------------|----|
| 4.6.5. WATER SOURCE                                     | 72 |
| 4.6.6. EDUCATION                                        | 73 |
| 4.6.7. OCCUPATION                                       | 73 |
| 4.6.8. HEALTH SEEKING BEHAVIOR                          | 74 |
| 4.6.9. AVAILABLE PDS/RATION CARD AND PEOPLE AVAILING IT | 75 |
| 4.6.10. RECOMMENDATIONS                                 | 75 |
| 4.7. BINGLAAT VILLAGE                                   |    |
| 4.7.1. HOUSEHOLD STATUS                                 | 78 |
| 4.7.2. SANITATION                                       | 78 |
| 4.7.3. FAMILY SIZE                                      | 78 |
| 4.7.4. TYPE OF FUEL                                     | 79 |
| 4.7.5. WATER SOURCE                                     | 79 |
| 4.7.6. OCCUPATION                                       | 80 |
| 4.7.7. HEALTH SEEKING BEHAVIOR                          | 80 |
| 4.7.8. PDS/RATION CARD                                  | 80 |
| 4.7.9. RECOMMENDATIONS                                  | 81 |
| 4.8.CHAURA VILLAGE                                      | 82 |
| 4.8.1. HOUSEHOLD STATUS                                 | 83 |
| 4.8.2. FAMILY SIZE                                      | 83 |
| 4.8.3. TYPE OF FUEL                                     | 84 |
| 4.8.4. WATER SOURCE                                     | 84 |
| 4.8.5. EDUCATION                                        | 85 |
| 4.8.6. OCCUPATION                                       | 85 |
| 4.8.7. HEALTH SEEKING BEHAVIOR                          | 86 |
| 4.8.8. PDS/RATION CARD                                  | 87 |
| 4.8.9. RECOMMENDATIONS                                  | 87 |