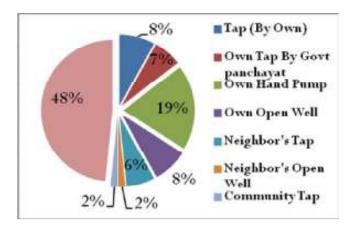

| 4.1. BACHRA BASTI VILLAGE           | 36                           |
|-------------------------------------|------------------------------|
| 4.1.1. HOUSEHOLD STATUS             | 37                           |
| 4.1.2. FAMILY SIZE                  | 37                           |
| 4.1.3. TYPE OF FUEL                 | 38                           |
| 4.1.4. WATER SOURCE                 | 38                           |
| 4.1.5. EDUCATION                    | 39                           |
| 4.1.6. OCCUPATION                   | 39                           |
| 4.1.7. HEALTH SEEKING BEHAVIOR      | 40                           |
| 4.1.8. PDS/RATION CARD AVAILABILITY | 40                           |
| 4.1.9. RECOMMENDATIONS              | 41                           |
| 4.2. BADGOAN VILLAGE                | 42                           |
| 4.2.1. HOUSEHOLD STATUS             | 43                           |
| 4.2.2. FAMILY SIZE                  | 43                           |
| 4.2.3. TYPE OF FUEL                 | 44                           |
| 4.2.4. WATER SOURCE                 | 44                           |
| 4.2.5. EDUCATION                    | 45                           |
| 4.2.6. OCCUPATION                   | 46                           |
| 4.2.7. HEALTH SEEKING BEHAVIOR      | 46                           |
| 4.2.8. PDS/RATION CARD AVAILABILITY | 47                           |
| 4.2.9. RECOMMENDATIONS              | 47                           |
| 4.3. BAHERA VILLLAGE                | Error! Bookmark not defined. |
| 4.3.1. HOUSEHOLD STATUS             | 50                           |
| 4.3.2. SANITATION                   | 50                           |
| 4.3.3. FAMILY SIZE                  | 51                           |
| 4.3.4. TYPE OF FUEL                 | 51                           |
| 4.3.5. WATER SOURCE                 | 51                           |
| 4.3.6. EDUCATION                    | 52                           |