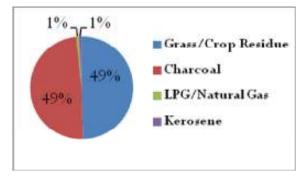

e having approximately seven members in their families. 23.7 percent of the people said that they are having seven members in their family. It was also reported by 20 percent each in the category of those having five and six members in their family. In the Kalyanpur Village large families having more than eight members are also available which was reported by around 15.3 percent of the people.



## 4.15.3. *Type of Fuel*

With regard to the major fuels used in the village majority of the people said that they use Charcoal and Grass/Crop Residue as fuel in their houses. Approximately half of the population use both Charcoal and grass/Crop residue as fuel. There are also other sources available in the village which is Kerosene and LPG/Natural Gas but very few people in the village use it.



#### 4.15.4. Water Source

In the village it was reported that majority of the population use Public open tap to get drinking water and water for other domestic purposes. Own open well and Neighbor's Open well are also available in the village which is approximately 19 percent of the total in the village. 16 percent of the population reported that they use community open well to get water and followed to that we have other sources of water which are Community hand Pump, Neighbor's Tap, Own Tap etc. On asking the people with regard to the distance of the water source from their houses it was found that around 67 percent of the people have their source of water just outside their houses. Sources of water which are available just outside the houses are Public Open Well, Community Open Well,