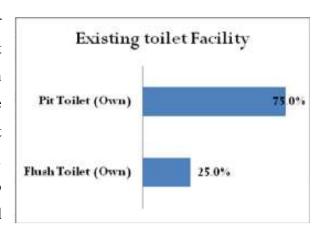

#### **COMMUNITY TOILET**

Community toilets need to be constructed in all 41 villages as people in all these villages go for ODS which gives rise to various health issues. It is a pre requisite to consult all the Panchayats and to request them to be an active partner of the project and to bear the responsibility of maintaining the toilets if provided by the company. The key stakeholders especially the Panchayat officials are in view that increasing the community toilets with proper water supply will help to improve the sanitation situation .Panchayats should be given the responsibility of community toilets.