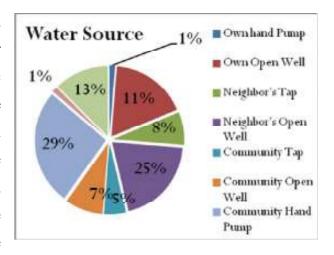

t.

# 4.28.3. Type of Fuel

In the village mostly Grass/Crop Residue and Wood is used as a major fuel as 74 percent of the people have reported of using it. Followed to which we have the Charcoal which is used by



approximately 26 percent of the people. There are also other types of fuel used in the village such as LPG/Natural Gas and Cow dung but they very less in Prevalence.

#### **4.28.4.** *Water Source*

Approximately 29 percent of the people said that they use Community Hand Pump in order to get drinking and water for domestic purposes. In the village 25 percent of the people also have their own Neighbor's Open Well. Around 11 percent of the people are also dependent upon the own Open Well and Own Tap for getting water. In the village people have a wide range of diversity of the



water sources but then also the water is a scarce resource in the region as it is not available throughout the year. Other sources available in the village Community tap, Community Open Well, Those drawing water from Neighbor's Tap etc but their availability is very low such as 7 percent, 8 Percent and 5 percent respectively.

## 4.28.5. Education

With regard to the education majority of the people which is approximately 56 Percent found to be in the categories that have completed their Secondary Level education. Followed to which is Middle level Schooling, which comprises of 22 percent. In the village 10 percent of the people also reported that they have completed their Higher Secondary education. In the village people also reported that 7 percent of the people have completed their Pri