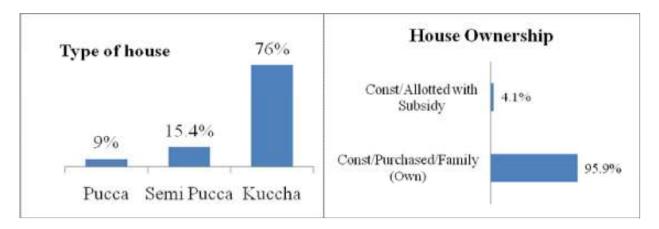

| 52                                  | 288 120                                                   | ITI/Polytechnic  Vocational Training Centre                                                   |
| Migration Pat                                       | tern                                |                                                           | Private Clinic(MBBS/BAMS)                                                                     |
| Outside state Within the Sta                        |                                     |                                                           | Primary Health centre CHC/Govt Gen Hospital Private Hospital Ayush Hospital Veterinary Clinic |

Figure Poster 30: Kandhaar

#### 4.30.1. Household Status



In the village majority of the houses are Kuccha which is approximately 76 percent and 15 percent of the houses are Semi Pucca as per reported by the people of the village. In the village 9 percent of the people also have Pucca houses and no houses were reported under the category of RCC. With regard to the ownership of houses 95.9 percent of the respondent said that they have their own houses. Remaining 4.1 percent is comprised of those allotted under Scheme. In the village all the houses allotted under the scheme are given under the Indira Aawas Yojana.

# 4.30.2. Family Size

In the village a majority of the people have said that they are having on an average five members in their families. Since as per reported by the people 28 percent of the people have said that they are having fiv