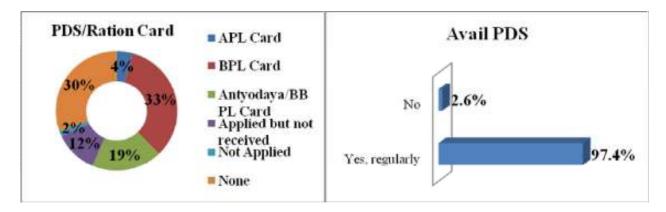

or

In the village approximately 71 percent of the people prefer to visit Local Doctor/RMP in case of any health related Problem. Followed to which it was also reported that 13 percent of the people visit 'Other' Sources to fetch water. Similarly 11 percent of the people said that they visit Private clinic and remaining 5 percent of the people visit Government Hospital to get health services.



## 4.29.9. PDS/ration Card Availability

In the village around 33 Percent of the people have the BPL Card and 30 percent of the people do not have any card available with them. 12 percent of the people have applied but have not received the Card. In the village only 4 percent of the people have the APL Card with them. On asking to the people it was found that 97.4 percent of the people avail PDS.



#### 4.29.10. Recommendations

- ➤ It was also found that there is a high dropout rates in the village, reasons being involvement in various household activities and early marriages. CCL can introduce few scholarships for the poor students in the village, which can provide both support and motivate the students towards Higher Education.
- Lack of market oriented skill is one of the reasons behind the rising unemployment in the village. No persons were found during the study who has taken any skill building training. This can be taken up as major initiative. CCL can tie up with some organization having expertise in skill development and which also ensures Placement. CCL can bear the fees but funding should be limited to providing fees for all the trainees enrolled from this village.
- > S