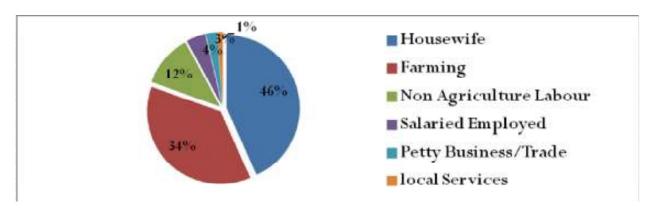

udies. In the village another major reason for which the students left education was due to getting involved in the Household Activities. Followed to these are the other reasons such as considering education not Important, Too Poor in studies, and Marriage which are 8 percent and 17 percent of the total.



### 4.17.6. Occupational Status

Apart from the 46 percent women's reporting being Housewife, in the village Farming is the dominant occupation which is almost comprised of 34 percent of the people. Approximately 12 percent of the people are involved in the village are engaged in Non-Agriculture Labour. Salaried Employed in the village comprises of 4 percent in the village which is followed by the Petty Business/Trade, contractor/Broker which is approximately 3 percent in the village.



## 4.17.7. Health Seeking Behavior



In the village it was reported that if anybody falls sick majority of the people prefer to go to the Local Doctor/RMP. In the village approximately 98.5 percent of the people agreed that they visit to the Local Doctor/RMP. Remaining 1.5 percent of the people which is very low said that they visit to private clinic in case of any health related issue. The women who have given any birth in last three years reported that out of the total 75.2 percent of the births have taken place in any health Institution. In other words majority of the births are institutional in nature. Followed to that there is also prevalence of skilled birth attendant which is around 14.2 percent of the total births, in the village there was also identified the Non-Institutional D