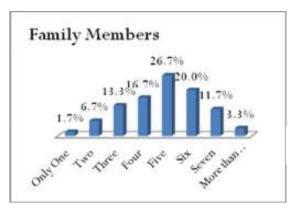

| 4.1. BACHRA BASTI VILLAGE           | 36                           |
|-------------------------------------|------------------------------|
| 4.1.1. HOUSEHOLD STATUS             | 37                           |
| 4.1.2. FAMILY SIZE                  | 37                           |
| 4.1.3. TYPE OF FUEL                 | 38                           |
| 4.1.4. WATER SOURCE                 | 38                           |
| 4.1.5. EDUCATION                    | 39                           |
| 4.1.6. OCCUPATION                   | 39                           |
| 4.1.7. HEALTH SEEKING BEHAVIOR      | 40                           |
| 4.1.8. PDS/RATION CARD AVAILABILITY | 40                           |
| 4.1.9. RECOMMENDATIONS              | 41                           |
| 4.2. BADGOAN VILLAGE                | 42                           |
| 4.2.1. HOUSEHOLD STATUS             | 43                           |
| 4.2.2. FAMILY SIZE                  | 43                           |
| 4.2.3. TYPE OF FUEL                 | 44                           |
| 4.2.4. WATER SOURCE                 | 44                           |
| 4.2.5. EDUCATION                    | 45                           |
| 4.2.6. OCCUPATION                   | 46                           |
| 4.2.7. HEALTH SEEKING BEHAVIOR      | 46                           |
| 4.2.8. PDS/RATION CARD AVAILABILITY | 47                           |
| 4.2.9. RECOMMENDATIONS              | 47                           |
| 4.3. BAHERA VILLLAGE                | Error! Bookmark not defined. |
| 4.3.1. HOUSEHOLD STATUS             | 50                           |
| 4.3.2. SANITATION                   | 50                           |
| 4.3.3. FAMILY SIZE                  | 51                           |
| 4.3.4. TYPE OF FUEL                 | 51                           |
| 4.3.5. WATER SOURCE                 | 51                           |
| 4.3.6. EDUCATION                    | 52                           |