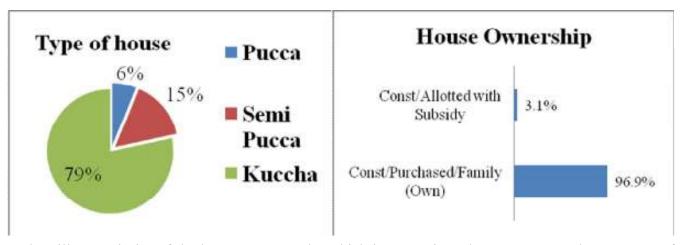

#### **COMMUNITY TOILET**

Community toilets need to be constructed in all 41 villages as people in all these villages go for ODS which gives rise to various health issues. It is a pre requisite to consult all the Panchayats and to request them to be an active partner of the project and to bear the responsibility of maintaining the toilets if provided by the company. The key stakeholders especially the Panchayat officials are in view that increasing the community toilets with proper water supply will help to improve the sanitation situation .Panchayats should be given the responsibility of community toilets.