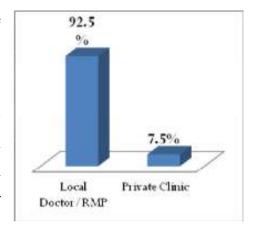

ing five percent are in the Higher Secondary Education. With regard to the students who left education in between and asking them the reasons for which they left education, it was found that approximately 55 percent of the students left school due to the responsibility of the Household Activities. Followed to which there are several other reasons which came out as the reasons for dropout which are

Marriage, High Fees, Being too poor in studies and also the Poor quality of teaching in the school.

# 4.26.6. Health Seeking Behavior

In the village more than 93 Percent of the people prefer to go to the Local Doctor/RMP in case of any illness and disease. At the same time 7.5 percent of the people agreed that they go to the Private Clinic for the treatment of their minor and major ailments.



## 4.26.7. PDS/Ration Card Availability

In the village around 38 percent of the people reported that they have applied for the card but they have not received it yet. Followed to which it was also found that 24 percent of the people do not have any card available with them. In the village there are only 10 percent of the people who hold a BPL card with them and 11 percent of the people have APL Card with them. Fourteen percent of the people said that they are having Antyodaya/BBPL Card with them and remaining 3 percent of the people have not applied for any card in the village. With regard to the avail of PDS Ration it was found that almost 96 percent of the people avail PDS Ration regularly.



#### 4.26.8. Recommendations

The problem of pollution existed in this village (from observa