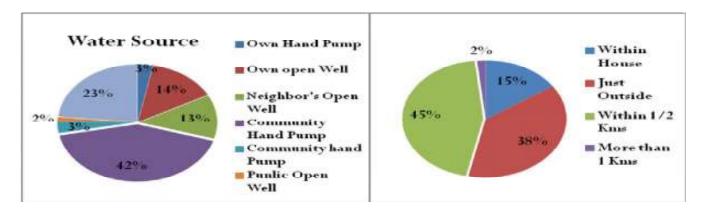

#### SUPPLY OF DRINKING WATER

As most of the community depends on open sources of drinking water, the lack of it is considered as one of the major issues in most of the villages. It is advisable if CCL can install water purifier in schools with continuous water supply. Majority of the villages demanded Hand Pump with deep boring for drinking water. Various watershed management techniques or rainwater harvesting can be considered to solve the problem of water.

Some villagers also expressed the demand for drinking water supply through pipelines to the household. CCL can collaborate with district and local administration to ensure the piped water supply. It can be done only through the convergence model where administration can take the responsibility of maintaining the piped supply system.