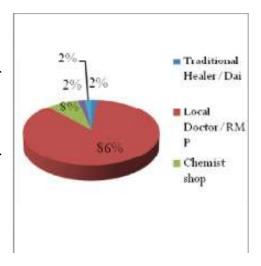

are involved in the village are engaged in Non-Agriculture Labour. Farming in the

village comprises of 15 percent in the village which is followed by the Petty Business/Trade, contractor/Broker which is approximately 3 percent in the village.



## 4.35.8. Health Seeking Behavior

In the village it was reported that if anybody falls sick majority of the people prefer to go to the Local Doctor/RMP. In the village approximately 86 percent of the people agreed that they visit to the Local Doctor/RMP. Remaining 8 percent of the people which is very low said that they visit to Chemist Shop in case of any health related issue. Other options available for the people in the village are Private Hospital, Traditional Healer and Private Clinic which are approximately 2 Percent each in the village.



## 4.35.9. PDS/Ration Card Availability

Around 38 percent of the people in the village is having the Antyodaya BPL Card followed to which 24 percent do not having any card available with them. In the village 22 percent of the people said that they have the BPL Card and remaining 16 percent of the people have applied but they have not received any card. With regard to avail PDS in the village 96 percent of the people avail it regularly and remaining 4 percent of the people said that they don't avail it.



### 4.35.10. Recommendations

- Lack of market oriented skill is one of the reasons behind the rising unemployment in the village. No persons were found during the study who has taken any skill building training. This can be taken up as major initiative. People living in this village n