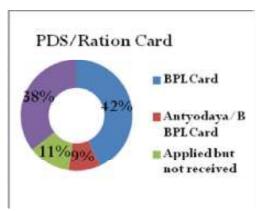

ional Healer/Dai in case of any health related issue. Out of the total births majority of births have taken place in the Government Maternity Centre/General Hospital which is approximately 79 percent. Followed to which is home deliveries which are assisted by the Skilled Birth Attendant which is approximately 16.5 percent of the total. In the village around 6.7 percent of the deliveries are non-Institutional deliveries.

#### 4.33.8. PDS/Ration Card Availability

In the village around 42 percent of the people reported that they have BPL Card available with them. Followed to which it was also found that 38 percent of the people do not have any card available with them. At the same time around 11 percent of the people have applied but they haven't received any card. The remaining 9 percent



of the people reported that they have Antyodaya/ BPL Card with them. On asking the people questions regarding the availing of PDS, it was found that almost all the people who are having the PDS/Ration Card available with them avail it.

#### 4.33.9. Recommendations

- It was found in the village that only few percent of the total students are engaged in some vocational/Certificate courses. With the involvement of students in such courses can bring new and generate economic activities for the students in the village. The youth living in this village need to be trained in some vocational skill in collaboration with the agency best fitted for the concerned target group. CCL can tie up with some organization having expertise in skill development and which also ensures Placement. CCL can bear