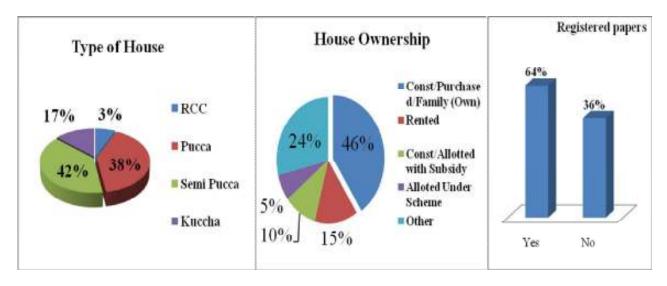

|                         | Titale Hospital                         |

Figure poster 19: Kasiyadi Village

#### 4.19.1. Household Status



In the village a majority of the people reported that they have Pucca Houses in the village. Approximately 42 percent of the people said that they live in Pucca houses. Followed to which it was found that 38 percent of the people live in Semi Pucca houses. The remaining 17 percent of the people said that they live in the Kuccha Houses. The important aspect is that in the village only 3 percent of the people reported of having an RCC Houses. Along with this, 46 percent of the houses are Constructed/Purchased or owned by themselves. 24 percent of the houses come in the category of other followed to which 15 percent are the rented Houses and other 10 percent are the rented houses. 5 percent of the houses are allotted under the schemes. In the village approximately 64 percent of the houses a