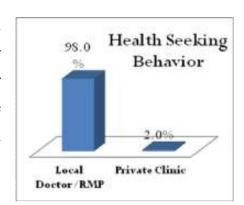

#### MATERNAL HEALTH

Absence of institutional delivery and maternal health emerged as one of the issues of the community. Thus, they should be given importance under CSR work. Company can involve its existing Mobile Medical Van (MMV) in this particular CSR intervention. MMV can work in collaboration with Anganwadi Centers to address the lack of general health care and maternal health in particular. Along with this there shall be also provision of connecting ASHA/Anganwadi Worker to the MMV which can encourage people to specially women and children also to take the benefit of it. Awareness regarding government health schemes, of family planning and importance of institutional deliveries as well as day to day health care activity be provided. Also CCL should prepare the schedule for a year well in advance regarding the dates on which MMVs shall be available in particular villages and that it should be shared with ASHA well in advance. There shall also be referral services for patients and that CCL should provide free medical consultation in their own hospitals at least once in a month where in people from all the command villages of CCL can come and take consultation.