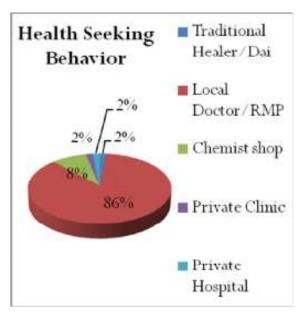

#### MATERNAL HEALTH

Absence of institutional delivery and maternal health emerged as one of the issues of the community. Thus, they should be given importance under CSR work. Company can involve its existing Mobile Medical Van (MMV) in this particular CSR intervention. MMV can work in collaboration with Anganwadi Centers to address the lack of general health care and maternal health in particular. Along with this there shall be also provision of connecting ASHA/Anganwadi Worker to the MMV which can encourage people to specially women and children also to take the benefit of it. Awareness regarding government health schemes, of family planning and importance of institutional deliveries as well as day to day health care activity be provided. Also CCL should prepare the schedule for a year well in advance regarding the dates on which MMVs shall be available in particular villages and that it should be shared with ASHA well in advance. There shall also be referral services for patients and that CCL should provide free medical consultation in their own hospitals at least once in a month where in people from all the command villages of CCL can come and take consultation.