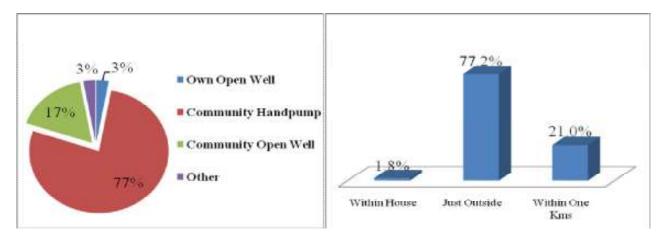

| 4.1. BACHRA BASTI VILLAGE           | 36                           |
|-------------------------------------|------------------------------|
| 4.1.1. HOUSEHOLD STATUS             | 37                           |
| 4.1.2. FAMILY SIZE                  | 37                           |
| 4.1.3. TYPE OF FUEL                 | 38                           |
| 4.1.4. WATER SOURCE                 | 38                           |
| 4.1.5. EDUCATION                    | 39                           |
| 4.1.6. OCCUPATION                   | 39                           |
| 4.1.7. HEALTH SEEKING BEHAVIOR      | 40                           |
| 4.1.8. PDS/RATION CARD AVAILABILITY | 40                           |
| 4.1.9. RECOMMENDATIONS              | 41                           |
| 4.2. BADGOAN VILLAGE                | 42                           |
| 4.2.1. HOUSEHOLD STATUS             | 43                           |
| 4.2.2. FAMILY SIZE                  | 43                           |
| 4.2.3. TYPE OF FUEL                 | 44                           |
| 4.2.4. WATER SOURCE                 | 44                           |
| 4.2.5. EDUCATION                    | 45                           |
| 4.2.6. OCCUPATION                   | 46                           |
| 4.2.7. HEALTH SEEKING BEHAVIOR      | 46                           |
| 4.2.8. PDS/RATION CARD AVAILABILITY | 47                           |
| 4.2.9. RECOMMENDATIONS              | 47                           |
| 4.3. BAHERA VILLLAGE                | Error! Bookmark not defined. |
| 4.3.1. HOUSEHOLD STATUS             | 50                           |
| 4.3.2. SANITATION                   | 50                           |
| 4.3.3. FAMILY SIZE                  | 51                           |
| 4.3.4. TYPE OF FUEL                 | 51                           |
| 4.3.5. WATER SOURCE                 | 51                           |
| 4.3.6. EDUCATION                    | 52                           |