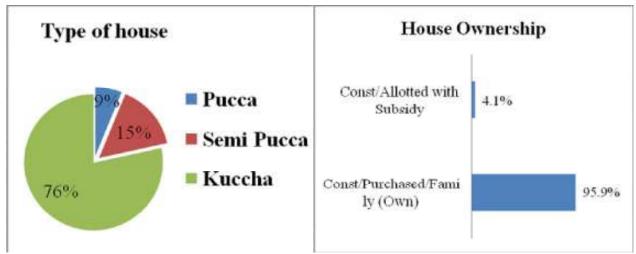

|

Figure Poster 21: Koed Village

#### 4.21.1. Household Status



In the village majority of the houses are Kuccha which is approximately 76 percent and 15 percent of the houses are Semi Pucca as per reported by the people of the village. In the village 9 percent of the people also have Pucca houses and no houses were reported under the category of RCC. With regard to the ownership of houses 95.9 percent of the respondent said that they have their own houses. Remaining 4.1 percent is comprised of those allotted under Scheme. In the village all the houses allotted under the scheme are given under the Indira Aawas Yojana.

## 4.21.2. Family Size

In the village a majority of the people have said that they are having on an average five members

in their families. Since as per reported by the people 28 percent of the people have said that they are having f