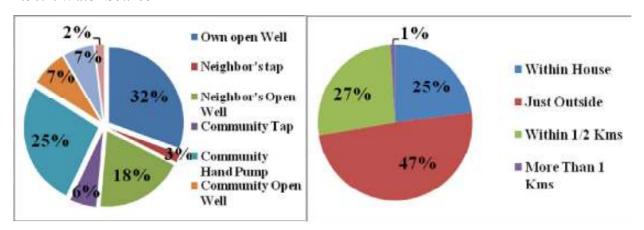

g on an average five members in their families. Since as per reported by the people 28 percent of the people have said that they are having five members in the family. Followed to which it was found that there are also families which have reported of having only two members in the family. Those families having more



than 8 members were found very less in the village which is around 1.5 percent.

# 4.30.3. Type of Fuel

In the entire village only two types of fuels are used which are Grass Crop Residue and secondly the Charcoal. It was reported by the respondents that around 53 percent of the people use Grass/crop residue and wood as fuel in their houses for domestic and other purposes. Similarly 47 percent of the people use charcoal as fuel in their houses.



#### 4.30.4. Water Source



Approximately 32 percent of the people said that they use Own open well in order to get water for drinking and water for domestic purposes. In the village 25 percent of the people use Community hand Pump to get water. Around 18 percent of the people are also dependent upon the Neighbor's Open well for getting water. In the village people have a wide range of diversity of the water sources but then also the water is a scarce resource in the region as it is not available throughout the year. The other available sources of water for the people are Public Open Well and Community Open well which are both 7 Percent reported by the people. Neighbor's Tap and Community tap are also available. Approximately 47 percent of the people have their source of water just outside the houses. Which implies