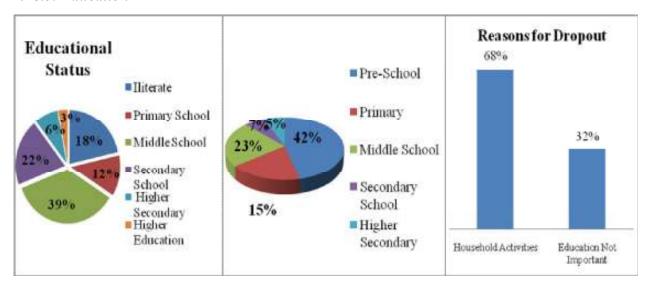

a scarce resource in the region as it is not available throughout the year. The other available sources of water for the people are Public Open Well and Community Open well which are both 7 Percent reported by the people. Neighbor's Tap and Community tap are also available. Approximately 47 percent of the people have their source of water just outside the houses. Which implies or comprises of Neighbor's Open Well, Tap and Hand Pump and also the community taps and wells etc. In the village 27 percent of the people have to look for the water sources within half Kms. Approximately 25 percent of the people said that they are having water sources within their houses. The important aspect is that 1 percent of the entire population has to go more than a Kms to get water.

#### 4.18.5. Education



With regard to the education majority of the people which is approximately 39 Percent found to be in the categories that have completed their Middle Level education. Followed to which the most vital concern of the village is that 18 percent of the people reported of being Illiterate. In the village 22 percent of the people also reported that they have completed their Secondary Level education. In the village people also reported that 6 percent of the people have completed their Higher Secondary Level Schooling. It was also said by the respondents that percentage of those people who have completed their Higher Education is very less which is around 3 Percent of the total. In the village majority of the students reported of being involved in their pre-schooling which is approximately 42 pe