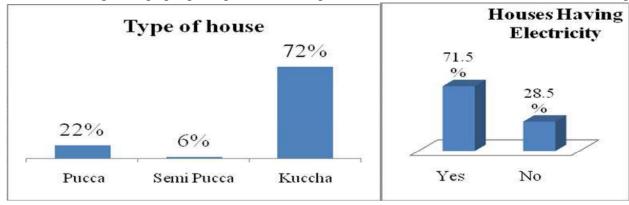

|                       | votermary Simo (i draila)       |  |

Figure Poster 28: Masiloung Village

#### 4.28.1. Household Status

In the Masilong Village people reported that 72 percent of the houses are Kuccha and remaining



14 percent are divided into Pucca and Semi Pucca houses. 22 percent of the houses are Pucca and 6 percent of the houses are Semi Pucca. In the village no RCC made Houses were found as per reported by the people. Along with these the important aspect of the houses in the village is that all the houses are owned by the people themselves, nobody in the village reported of staying in the rented houses or allotted under any schemes as such. On asking the people with regard to the registered papers of houses all respondent have agreed on having it. With regard to having electricity in the houses approximately 51.5 percent of the houses have said that they have it in their houses.

## 4.28.2. *Family Size*

In the village on an average five members are there in the family which was reported by