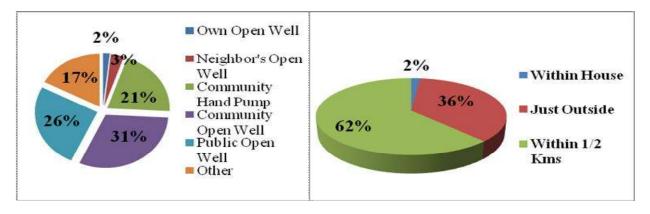

| 4.1. BACHRA BASTI VILLAGE           | 36                           |
|-------------------------------------|------------------------------|
| 4.1.1. HOUSEHOLD STATUS             | 37                           |
| 4.1.2. FAMILY SIZE                  | 37                           |
| 4.1.3. TYPE OF FUEL                 | 38                           |
| 4.1.4. WATER SOURCE                 | 38                           |
| 4.1.5. EDUCATION                    | 39                           |
| 4.1.6. OCCUPATION                   | 39                           |
| 4.1.7. HEALTH SEEKING BEHAVIOR      | 40                           |
| 4.1.8. PDS/RATION CARD AVAILABILITY | 40                           |
| 4.1.9. RECOMMENDATIONS              | 41                           |
| 4.2. BADGOAN VILLAGE                | 42                           |
| 4.2.1. HOUSEHOLD STATUS             | 43                           |
| 4.2.2. FAMILY SIZE                  | 43                           |
| 4.2.3. TYPE OF FUEL                 | 44                           |
| 4.2.4. WATER SOURCE                 | 44                           |
| 4.2.5. EDUCATION                    | 45                           |
| 4.2.6. OCCUPATION                   | 46                           |
| 4.2.7. HEALTH SEEKING BEHAVIOR      | 46                           |
| 4.2.8. PDS/RATION CARD AVAILABILITY | 47                           |
| 4.2.9. RECOMMENDATIONS              | 47                           |
| 4.3. BAHERA VILLLAGE                | Error! Bookmark not defined. |
| 4.3.1. HOUSEHOLD STATUS             | 50                           |
| 4.3.2. SANITATION                   | 50                           |
| 4.3.3. FAMILY SIZE                  | 51                           |
| 4.3.4. TYPE OF FUEL                 | 51                           |
| 4.3.5. WATER SOURCE                 | 51                           |
| 4.3.6. EDUCATION                    | 52                           |