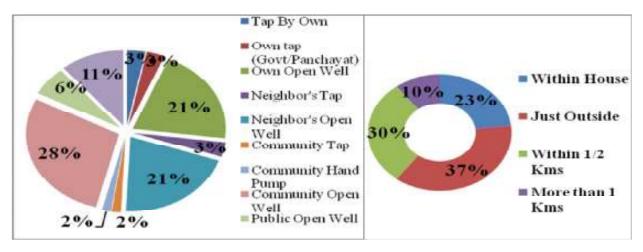

#### SUPPLY OF DRINKING WATER

As most of the community depends on open sources of drinking water, the lack of it is considered as one of the major issues in most of the villages. It is advisable if CCL can install water purifier in schools with continuous water supply. Majority of the villages demanded Hand Pump with deep boring for drinking water. Various watershed management techniques or rainwater harvesting can be considered to solve the problem of water.

Some villagers also expressed the demand for drinking water supply through pipelines to the household. CCL can collaborate with district and local administration to ensure the piped water supply. It can be done only through the convergence model where administration can take the responsibility of maintaining the piped supply system.