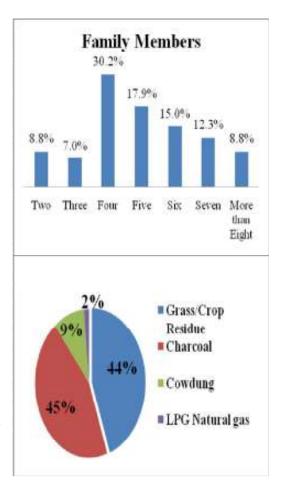

#### SUPPLY OF DRINKING WATER

As most of the community depends on open sources of drinking water, the lack of it is considered as one of the major issues in most of the villages. It is advisable if CCL can install water purifier in schools with continuous water supply. Majority of the villages demanded Hand Pump with deep boring for drinking water. Various watershed management techniques or rainwater harvesting can be considered to solve the problem of water.

Some villagers also expressed the demand for drinking water supply through pipelines to the household. CCL can collaborate with district and local administration to ensure the piped water supply. It can be done only through the convergence model where administration can take the responsibility of maintaining the piped supply system.