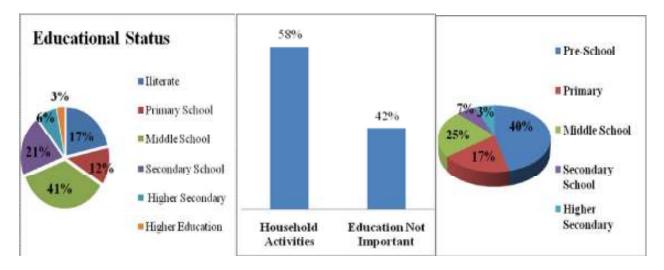

| 4.1. BACHRA BASTI VILLAGE           | 36                           |
|-------------------------------------|------------------------------|
| 4.1.1. HOUSEHOLD STATUS             | 37                           |
| 4.1.2. FAMILY SIZE                  | 37                           |
| 4.1.3. TYPE OF FUEL                 | 38                           |
| 4.1.4. WATER SOURCE                 | 38                           |
| 4.1.5. EDUCATION                    | 39                           |
| 4.1.6. OCCUPATION                   | 39                           |
| 4.1.7. HEALTH SEEKING BEHAVIOR      | 40                           |
| 4.1.8. PDS/RATION CARD AVAILABILITY | 40                           |
| 4.1.9. RECOMMENDATIONS              | 41                           |
| 4.2. BADGOAN VILLAGE                | 42                           |
| 4.2.1. HOUSEHOLD STATUS             | 43                           |
| 4.2.2. FAMILY SIZE                  | 43                           |
| 4.2.3. TYPE OF FUEL                 | 44                           |
| 4.2.4. WATER SOURCE                 | 44                           |
| 4.2.5. EDUCATION                    | 45                           |
| 4.2.6. OCCUPATION                   | 46                           |
| 4.2.7. HEALTH SEEKING BEHAVIOR      | 46                           |
| 4.2.8. PDS/RATION CARD AVAILABILITY | 47                           |
| 4.2.9. RECOMMENDATIONS              | 47                           |
| 4.3. BAHERA VILLLAGE                | Error! Bookmark not defined. |
| 4.3.1. HOUSEHOLD STATUS             | 50                           |
| 4.3.2. SANITATION                   | 50                           |
| 4.3.3. FAMILY SIZE                  | 51                           |
| 4.3.4. TYPE OF FUEL                 | 51                           |
| 4.3.5. WATER SOURCE                 | 51                           |
| 4.3.6. EDUCATION                    | 52                           |