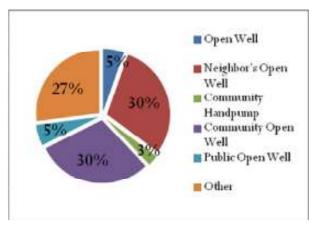

hich is around 17 percent.

## 4.25.3. Type of fuel

In the village two types of fuels are primarily used which are Grass/Crop Residue and Charcoal which almost 53 and 47 percent respectively. There are also other sources of fuel in the village which are Kerosene and LPG/Natural Gas. But these are very low in availability in the village approximately less than 1 percent in the village.



#### 4.25.4. Water Source

Approximately 30 percent of the people said that they use Community Open well and Neighbor's open well each in order to get drinking and water for domestic purposes. In the village 27 percent of the people are completely dependent upon the other sources for drinking water and water for the other domestic purposes. Around 6 percent of the people are also dependent upon the Open



well and Public Open well for getting water. In the village people have a wide range of diversity of the water sources but then also the water is a scarce resource in the region as it is not available throughout the year.

## 4.25.5. Occupational Status



Apart from the 47 percent women's reporting being Housewife, in the village those engaged in the Agriculture is dominant which is almost comprised of 37 percent of the people. Approximately 9 percent of the people are involved in the village are engaged in Non-Agriculture Labour. In the village around 4 percent of the people are involved in farming and remaining occupations available in the village are Contractor/Broker, Petty business/Trade and Salaried Employed which are around or less than 1 percent each in the village.

## 4.25.6.