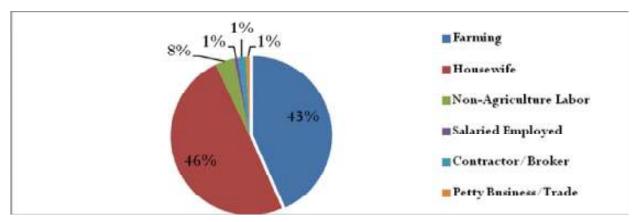

roximately 42 percent. Followed to which is those who are involved in the Middle Level Schooling which is approximately 26 percent of the total. In the village percentage of students who are involved in the Primary Level Education is 15 percent. In the village Higher Secondary and Secondary level schooling comprises of 6 percent each in both the standards. In the entire village two major reasons for the dropout in the villages were identified which are 'Getting Involved in the Household Activities' and those considering 'Education Not Important'. From the responses of the village people it was found that 68 percent of the people left education due to getting engaged in the household Activities and secondly with regard to those who considered education not Important.

# 4.30.6. Occupation



Apart from the 46 percent women's reporting being Housewife, in the village Farming is dominant occupation which is almost comprised of 43 percent of the people. Approximately 8 percent of the people are involved in the village are engaged in Non-Agriculture Labor. In the village there are also other forms of occupations available which are Petty Business/Trade, Contractor/Broker and Salaried which are very less in the village.

# 4.30.7. Health Seeking Behavior



In the village more than 91 Percent of the people prefer to go to the Local Doctor/RMP in case of any illness and disease. At the same time 6 percent of the people agreed that they go to the Private Clinic for the treatment of their minor and major ailments. Followed to this it was also reported that 3 percent of the people ag