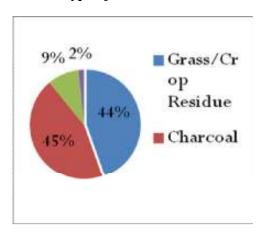

tal are having Flush toilet of their own. Remaining people are having pit toilet of their own. Secondly, with regard to the toilet construction 67 percent of the available toilets have been constructed at the owner's own expense. Similarly 28 percent of the toilets have been reported as been made under fully subsidy and remaining 5 percent have been provided under Government/NGO Expense.



## 4.20.3. Family Size

In the village majority of the people reported that they are having four members in the family. Followed to that around 20 percent of the people said that they are having five members in the family. In the village there is also availability of the large families, such as 12.3 percent of the people said that they are having seven members in the family.



## 4.20.4. Type of Fuel



In the village there are four types of fuels used in the village which are Grass/Crop Residue, Charcoal, LPG/Natural Gas and Cow Dung. Around 45 percent of the people use Charcoal as fuel in their houses. In the village around 44 percent of the people use Charcoal as fuel in their houses too. There are also other types of fuel available in the village but their availability is very less in the village such as Cow dung and LPG/Natural Gas.

#### 4.20.5. Water Source



In the village there is wide variety of sources of water available in the village. It was reported that 28 percent of the people are dependent upon the Community open well. Followed to which we have Own Open well and Neighbor's Open well which are 21 percent each in the village. In

the village there are also other sources