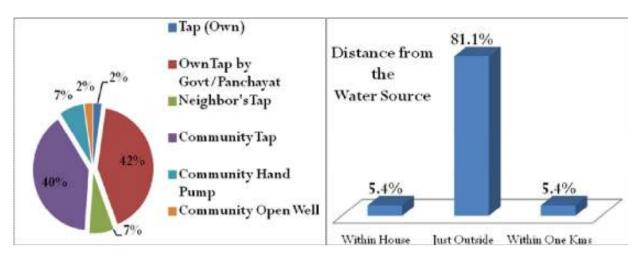

| 4.1. BACHRA BASTI VILLAGE           | 36                           |
|-------------------------------------|------------------------------|
| 4.1.1. HOUSEHOLD STATUS             | 37                           |
| 4.1.2. FAMILY SIZE                  | 37                           |
| 4.1.3. TYPE OF FUEL                 | 38                           |
| 4.1.4. WATER SOURCE                 | 38                           |
| 4.1.5. EDUCATION                    | 39                           |
| 4.1.6. OCCUPATION                   | 39                           |
| 4.1.7. HEALTH SEEKING BEHAVIOR      | 40                           |
| 4.1.8. PDS/RATION CARD AVAILABILITY | 40                           |
| 4.1.9. RECOMMENDATIONS              | 41                           |
| 4.2. BADGOAN VILLAGE                | 42                           |
| 4.2.1. HOUSEHOLD STATUS             | 43                           |
| 4.2.2. FAMILY SIZE                  | 43                           |
| 4.2.3. TYPE OF FUEL                 | 44                           |
| 4.2.4. WATER SOURCE                 | 44                           |
| 4.2.5. EDUCATION                    | 45                           |
| 4.2.6. OCCUPATION                   | 46                           |
| 4.2.7. HEALTH SEEKING BEHAVIOR      | 46                           |
| 4.2.8. PDS/RATION CARD AVAILABILITY | 47                           |
| 4.2.9. RECOMMENDATIONS              | 47                           |
| 4.3. BAHERA VILLLAGE                | Error! Bookmark not defined. |
| 4.3.1. HOUSEHOLD STATUS             | 50                           |
| 4.3.2. SANITATION                   | 50                           |
| 4.3.3. FAMILY SIZE                  | 51                           |
| 4.3.4. TYPE OF FUEL                 | 51                           |
| 4.3.5. WATER SOURCE                 | 51                           |
| 4.3.6. EDUCATION                    | 52                           |