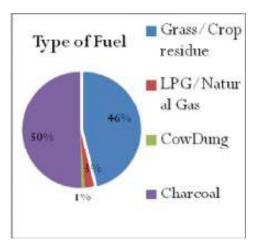

t facility in their houses reported of having Flush toilet and remaining 40% said that they have Pit toilet in their houses. It was also found that out of those people who had toilets 70 percent of toilets were constructed with their own expenses and remaining 30 were provided full subsidy.



### 4.3.3. Family Size

In the village on an average four to five members are there in the family which was reported by around 21 and 19 percent of the people respectively. Followed by which it was also found that 18.6 percent of the total families have more than 8 members in their families. Approximately 15.3 percent of the people have reported of having six members in the family. In the village there is a diverse range of family size ranging from two to more than eight.



### 4.3.4. Type of Fuel



In the village mostly charcoal is used as a major fuel as 50 percent of the people have reported of using it. Followed to which we have the Grass/Crop Residue which is used by approximately 46 percent of the people.

There are also other types of fuel used in the village such as LPG/Natural Gas and Cow dung but a small number uses them.

### 4.3.5. Water Source

Approximately 48 percent of the people said that they use Community Hand Pump in order to get drinking and water for domestic purposes. In the village 19 percent of the people also have their own Hand Pump. Around 8 percent of the people are also dependent upon the own Open Well and Own Tap for getting water. In the village people have a wide range of diversity of the water sources but then also the water is a scarce resource in