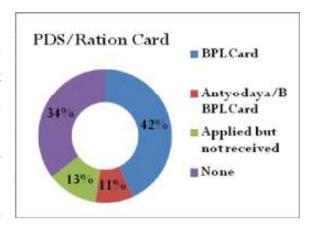

| 4.1. BACHRA BASTI VILLAGE           | 36                           |
|-------------------------------------|------------------------------|
| 4.1.1. HOUSEHOLD STATUS             | 37                           |
| 4.1.2. FAMILY SIZE                  | 37                           |
| 4.1.3. TYPE OF FUEL                 | 38                           |
| 4.1.4. WATER SOURCE                 | 38                           |
| 4.1.5. EDUCATION                    | 39                           |
| 4.1.6. OCCUPATION                   | 39                           |
| 4.1.7. HEALTH SEEKING BEHAVIOR      | 40                           |
| 4.1.8. PDS/RATION CARD AVAILABILITY | 40                           |
| 4.1.9. RECOMMENDATIONS              | 41                           |
| 4.2. BADGOAN VILLAGE                | 42                           |
| 4.2.1. HOUSEHOLD STATUS             | 43                           |
| 4.2.2. FAMILY SIZE                  | 43                           |
| 4.2.3. TYPE OF FUEL                 | 44                           |
| 4.2.4. WATER SOURCE                 | 44                           |
| 4.2.5. EDUCATION                    | 45                           |
| 4.2.6. OCCUPATION                   | 46                           |
| 4.2.7. HEALTH SEEKING BEHAVIOR      | 46                           |
| 4.2.8. PDS/RATION CARD AVAILABILITY | 47                           |
| 4.2.9. RECOMMENDATIONS              | 47                           |
| 4.3. BAHERA VILLLAGE                | Error! Bookmark not defined. |
| 4.3.1. HOUSEHOLD STATUS             | 50                           |
| 4.3.2. SANITATION                   | 50                           |
| 4.3.3. FAMILY SIZE                  | 51                           |
| 4.3.4. TYPE OF FUEL                 | 51                           |
| 4.3.5. WATER SOURCE                 | 51                           |
| 4.3.6. EDUCATION                    | 52                           |