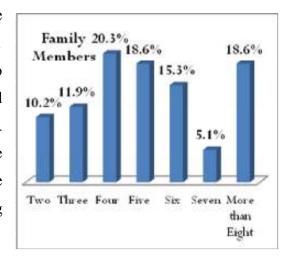

having toilet facclity in their houses reported of having Flush toilet and remaining 40 said that they have Pit toilet in their houses. It was also said that those having toilet it was reported that 70 percent of the total toilets have been constructed by their own expenses and remaining 30 were provided full subsidy.

## 4.14.3. Family Size

In the village on an average four to five members are there in the family which was reported by around 21 and 19 percent of the people respectively. Followed to which it was also found that 18.6 percent of the total families have more than 8 members in their families. Approximately 15.3 percent of the people have reported of having six members in the family. In the village there is a diverse range of family size ranging from two to more than eight.



## 4.14.4. Type of Fuel



In the village mostly charcoal is used as a major fuel as 50 percent of the people have reported of using it. Followed to which we have the Grass/Crop Residue which is used by approximately 46 percent of the people. There are also other types of fuel used in the village such as LPG/Natural Gas and Cow dung but them very less in Prevalence.

### 4.14.5. Water Source

Approximately 48 percent of the people said that they use Community Hand Pump in order to get drinking and water for domestic purposes. In the village 19 percent of the people also have their own Hand Pump. Around 8 percent of the people are also dependent upon the own Open Well and Own Tap for getting water. In the village people have a wide range of diversity of the water



sources but then also