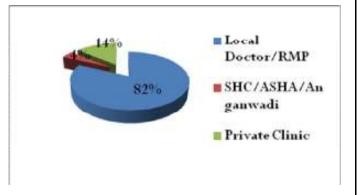

#### MATERNAL HEALTH

Absence of institutional delivery and maternal health emerged as one of the issues of the community. Thus, they should be given importance under CSR work. Company can involve its existing Mobile Medical Van (MMV) in this particular CSR intervention. MMV can work in collaboration with Anganwadi Centers to address the lack of general health care and maternal health in particular. Along with this there shall be also provision of connecting ASHA/Anganwadi Worker to the MMV which can encourage people to specially women and children also to take the benefit of it. Awareness regarding government health schemes, of family planning and importance of institutional deliveries as well as day to day health care activity be provided. Also CCL should prepare the schedule for a year well in advance regarding the dates on which MMVs shall be available in particular villages and that it should be shared with ASHA well in advance. There shall also be referral services for patients and that CCL should provide free medical consultation in their own hospitals at least once in a month where in people from all the command villages of CCL can come and take consultation.