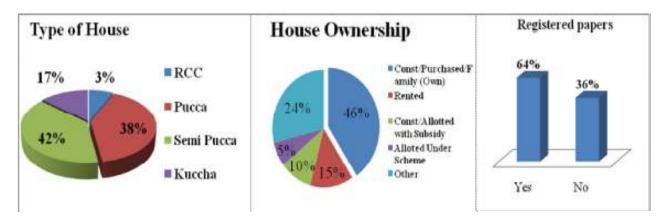

alth Centre                                 |
| Land Distrib                       | ution (In Acres):                        | (Tandwa)                                              |
| Total Irrigated                    | Forest Wasteland                         | CHC/ Govt. General<br>Hospital (Tandwa)               |
| Area                               |                                          | Private Hospital (Bachra)                             |
| 515 108                            | 108 39                                   |                                                       |
|                                    |                                          |                                                       |

Figure Poster 35: Thena Village

### 4.35.1. Household Status



In the village a majority of the people reported that they have Pucca Houses in the village. Approximately 42 percent of the people said that they live in Pucca houses. Followed to which it was found that 38 percent of the people live in Semi Pucca houses. The remaining 17 percent of the people said that they live in the Kuccha Houses. The important aspect is that in the village only 3 percent of the people reported of having an RCC Houses. Along with this, 46 percent of the houses are Constructed/Purchased or owned by themselves. 24 percent of the houses come in the category of other followed to which 15 percent are the rented Houses and other 10 percent are the rented houses. 5 percent of the houses are allotted under the schemes. In the village approximately 64 percent of the houses a