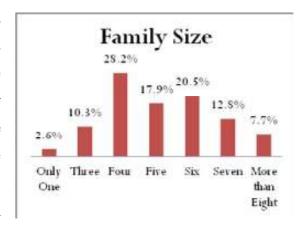

rted as those Constructed/Allotted under subsidy. The people also reported that around 10 percent of the houses are land free & construction own based houses. It was also reported by the people that almost all the houses in the village is having electricity and with regard to the houses having registered Papers it was found that 86 percent of the houses are having registered papers of it.

### 4.26.2. Family Size

In the village a majority of the people have said that they are having on an average four members in their families. Since as per reported by the people 28 percent of the people have said that they are having five members in the family. In the village there has been also availability of the families having members around six also. Approximately 21 percent of the people reported



it. Those families having more than 8 members were found in the village which is around 12.7 percent.

# 4.26.3. *Type of fuel*

In the village there are three types of fuels which were identified. It was found that around 49 percent of the household use Coal & Charcoal followed to which it was found that 45 percent of the houses use Grass/Crop Residue and wood as fuel in their houses for cooking and other domestic purposes. In the concerned village there was also prevalence of LPG/Natural Gas but it is very low which approximately around 6 percent is.



## 4.26.4. Source of Water



Approximately 31 percent of the people said that they use 'Other Sources' in order to get water for drinking and water for other domestic purposes. In the village 17 percent of the people use Neighbor's Ope