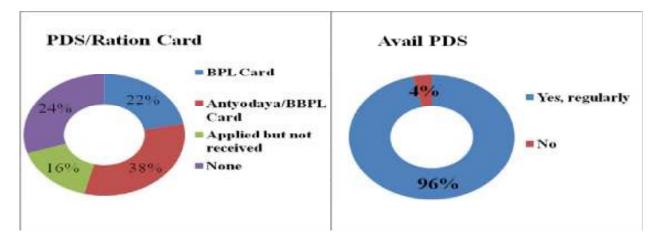

#### **COMMUNITY TOILET**

Community toilets need to be constructed in all 41 villages as people in all these villages go for ODS which gives rise to various health issues. It is a pre requisite to consult all the Panchayats and to request them to be an active partner of the project and to bear the responsibility of maintaining the toilets if provided by the company. The key stakeholders especially the Panchayat officials are in view that increasing the community toilets with proper water supply will help to improve the sanitation situation .Panchayats should be given the responsibility of community toilets.