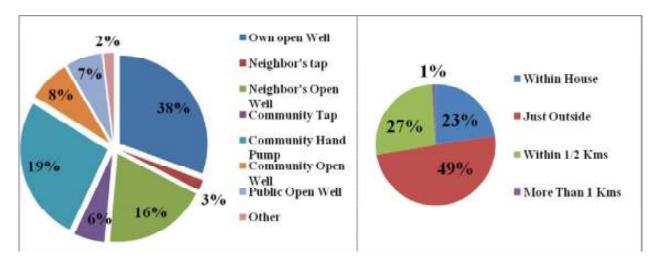

aid that they are having on an average five members in their families. Since as per reported by the people 29 percent of the people have said that they are having five members in the family. Followed to which it was found that there are also families which have reported of having only two members in the family. Those families having more than 8 members were found very less in the village which is around 1.5 percent.



In the entire village only two types of fuels are used which are Grass Crop Residue and secondly the Charcoal. It was reported by the respondents that around 53 percent of the people use Grass/crop





residue and wood as fuel in their houses for domestic and other purposes. Similarly 47 percent of the people use charcoal as fuel in their houses.

### 4.23.4. Water Source



Approximately 38 percent of the people said that they use Own open well in order to get water for drinking and water for domestic purposes. In the village 19 percent of the people use Community hand Pump to get water. Around 16 percent of the people are also dependent upon the Neighbor's Open well for getting water. In the village people have a wide range of diversity of the water sources but then also the water is a scarce resource in the region as it is not available throughout the year. The other available sources of water for the people are Public Open Well and Community Open well which are both 7 Percent reported by the people. Neighbor's Tap and Community tap are also available. Approximately 49 percent of the people have their source of water just outside the houses. Which implies