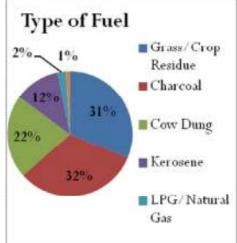

3 percent of the people said that they have four members in their families, followed to which 21.6 percent of the people said that they have five members in



the family. In the village there is a diverse range of family size ranging from only one to More than eight. The important thing to be noticed in the village is that there is also large percentage of large families in the village.

# 4.41.3. Type of Fuel

In the village there are various types of fuels used such as Charcoal, Grass/Crop Residue and Cow dung. It was reported that 32 percent of the people used charcoal as fuel. Followed to which are Grass/Crop Residue and Cow Dung which are 31 percent and 22 Percent respectively. 12 percent of the people use Kerosene as fuel and other remaining sources are LPG/Natural Gas and Biogas.



# 4.41.4. Source of Water



Approximately 42 percent of the people said that they use Own Tap provided by the Govt/Panchayat in order to get drinking and water for domestic purposes. In the village 40 percent of the people use Community Tap to get water. Around 7 percent of the people are also dependent upon the Community Hand Pump and Neighbor's Tap for getting water. In the village people have a wide range of diversity of the water sources but then also the water is a scarce resource in the region as it is not available throughout the year. Approximately 81 percent of the people have their source of water just outside the houses. Which implies or comprises of Neighbor's Open Well, Tap and Hand Pump and also the community taps and wells etc. In the

village 6 percent of the people have