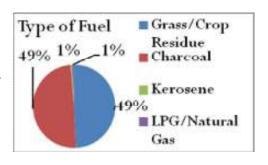

city', which is approximately 1.5 percent.

# 4.1.2. Family Size

In the Village it was found that majority of families in the village reported of having four members in the family. Around 30 percent people said that they have four members in their families, followed to which 23.5 percent of the people said that they have five members in the family. In the village there is a diverse range of family size ranging from only one to More than eight.



# 4.1.3. Type of Fuel

In the village two types of fuels are used which are Grass/Crop Residue and Charcoal which almost equal around 49 percent each. There are also other sources of fuel in the village which are Kerosene and LPG/Natural Gas. But these are very low in availability in the village approximately less than 1 percent in the village.



#### 4.1.4. Water Source



Approximately 29 percent of the people said that they use Neighbor's Open well in order to get drinking and water for domestic purposes. In the village 22 percent of the people also have their own open well. Around 18 percent of the people are also dependent upon the Community Hand Pump for getting water. In the village people have a wide range of diversity of the water sources but then water is a scarce resource in the region as it is not available throughout the year. Other sources available in the village are Community Open Well and Public open well which are 15 percent and 13 percent respectively.60 percent of the people have their source of water just outside the houses. Which implies or comprises of Neighbor's Open Well, Tap and Hand Pump and also the co