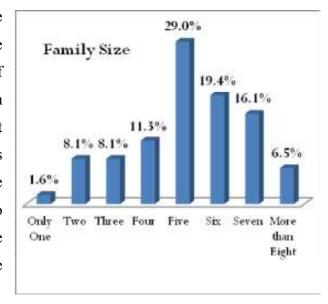

of the respondent said that they have their own houses. Around 9.7 percent of the people said that they have house ownership in the other category. The remaining have been reported as of those having rented houses and those Constructed/Allotted with subsidy.

## 4.16.2. *Family Size*

In the Village it was found that majority of the family in the village reported of having five members in the family. Around 29 percent of the people said that they have five members in their families, followed to which 19.4 percent of the people said that they have six members in the family. In the village there is a diverse range of family size ranging from only one to More than eight. The important thing to be noticed in the village is that there is also large percentage of large families in the village.



## 4.16.3. *Type of Fuel*

In the village there are various types of fuels used such as Charcoal, Grass/Crop Residue and Cow dung. It was reported that 32 percent of the people used charcoal as fuel. Followed to which are Grass/Crop Residue and Cow Dung which are 31 percent and 22 Percent respectively. 12 percent of the people use Kerosene as fuel and other remaining sources are LPG/Natural Gas and Biogas.



## 4.16.4. Source of Water



Approximately 42 percent of the people said that they use Own Tap provided by the Govt/Panchayat in order to get drinking and water for domestic purposes. In the village 40 percent of the people use Community Tap to get water. Around 7 percent of the people are also dependent upon the Community Hand Pump and Neighbor's Tap for getting water. In the vill