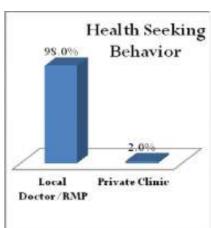

| 4.1. BACHRA BASTI VILLAGE           | 36                           |
|-------------------------------------|------------------------------|
| 4.1.1. HOUSEHOLD STATUS             | 37                           |
| 4.1.2. FAMILY SIZE                  | 37                           |
| 4.1.3. TYPE OF FUEL                 | 38                           |
| 4.1.4. WATER SOURCE                 | 38                           |
| 4.1.5. EDUCATION                    | 39                           |
| 4.1.6. OCCUPATION                   | 39                           |
| 4.1.7. HEALTH SEEKING BEHAVIOR      | 40                           |
| 4.1.8. PDS/RATION CARD AVAILABILITY | 40                           |
| 4.1.9. RECOMMENDATIONS              | 41                           |
| 4.2. BADGOAN VILLAGE                | 42                           |
| 4.2.1. HOUSEHOLD STATUS             | 43                           |
| 4.2.2. FAMILY SIZE                  | 43                           |
| 4.2.3. TYPE OF FUEL                 | 44                           |
| 4.2.4. WATER SOURCE                 | 44                           |
| 4.2.5. EDUCATION                    | 45                           |
| 4.2.6. OCCUPATION                   | 46                           |
| 4.2.7. HEALTH SEEKING BEHAVIOR      | 46                           |
| 4.2.8. PDS/RATION CARD AVAILABILITY | 47                           |
| 4.2.9. RECOMMENDATIONS              | 47                           |
| 4.3. BAHERA VILLLAGE                | Error! Bookmark not defined. |
| 4.3.1. HOUSEHOLD STATUS             | 50                           |
| 4.3.2. SANITATION                   | 50                           |
| 4.3.3. FAMILY SIZE                  | 51                           |
| 4.3.4. TYPE OF FUEL                 | 51                           |
| 4.3.5. WATER SOURCE                 | 51                           |
| 4.3.6. EDUCATION                    | 52                           |