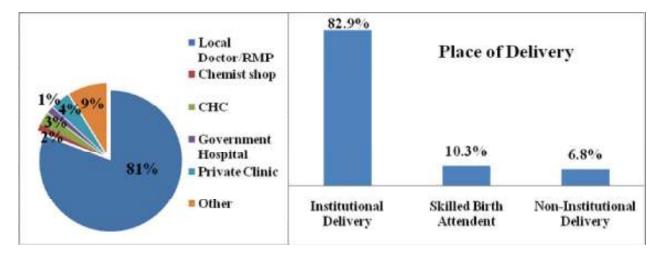

#### MATERNAL HEALTH

Absence of institutional delivery and maternal health emerged as one of the issues of the community. Thus, they should be given importance under CSR work. Company can involve its existing Mobile Medical Van (MMV) in this particular CSR intervention. MMV can work in collaboration with Anganwadi Centers to address the lack of general health care and maternal health in particular. Along with this there shall be also provision of connecting ASHA/Anganwadi Worker to the MMV which can encourage people to specially women and children also to take the benefit of it. Awareness regarding government health schemes, of family planning and importance of institutional deliveries as well as day to day health care activity be provided. Also CCL should prepare the schedule for a year well in advance regarding the dates on which MMVs shall be available in particular villages and that it should be shared with ASHA well in advance. There shall also be referral services for patients and that CCL should provide free medical consultation in their own hospitals at least once in a month where in people from all the command villages of CCL can come and take consultation.