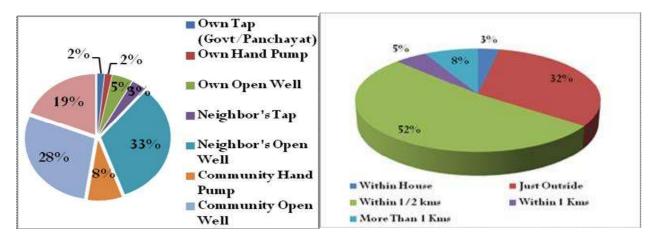

| 4.1. BACHRA BASTI VILLAGE           | 36                           |
|-------------------------------------|------------------------------|
| 4.1.1. HOUSEHOLD STATUS             | 37                           |
| 4.1.2. FAMILY SIZE                  | 37                           |
| 4.1.3. TYPE OF FUEL                 | 38                           |
| 4.1.4. WATER SOURCE                 | 38                           |
| 4.1.5. EDUCATION                    | 39                           |
| 4.1.6. OCCUPATION                   | 39                           |
| 4.1.7. HEALTH SEEKING BEHAVIOR      | 40                           |
| 4.1.8. PDS/RATION CARD AVAILABILITY | 40                           |
| 4.1.9. RECOMMENDATIONS              | 41                           |
| 4.2. BADGOAN VILLAGE                | 42                           |
| 4.2.1. HOUSEHOLD STATUS             | 43                           |
| 4.2.2. FAMILY SIZE                  | 43                           |
| 4.2.3. TYPE OF FUEL                 | 44                           |
| 4.2.4. WATER SOURCE                 | 44                           |
| 4.2.5. EDUCATION                    | 45                           |
| 4.2.6. OCCUPATION                   | 46                           |
| 4.2.7. HEALTH SEEKING BEHAVIOR      | 46                           |
| 4.2.8. PDS/RATION CARD AVAILABILITY | 47                           |
| 4.2.9. RECOMMENDATIONS              | 47                           |
| 4.3. BAHERA VILLLAGE                | Error! Bookmark not defined. |
| 4.3.1. HOUSEHOLD STATUS             | 50                           |
| 4.3.2. SANITATION                   | 50                           |
| 4.3.3. FAMILY SIZE                  | 51                           |
| 4.3.4. TYPE OF FUEL                 | 51                           |
| 4.3.5. WATER SOURCE                 | 51                           |
| 4.3.6. EDUCATION                    | 52                           |