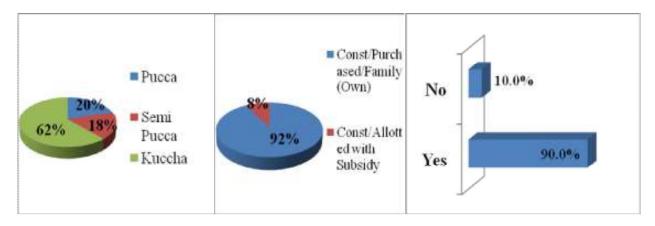

|

Figure poster 11: Hechabalia Village

(MBBS/BAMS)

#### 4.11.1 Household Status



In the village it was reported that there are 62 percent of the houses which are Kuccha in nature. Followed to this it was also found that there are 20 percent of the houses which were reported as Pucca houses. The remaining 18 percent of the houses were reported as the Semi Pucca houses. With regard to the house ownership it was found that 92 percent of the people own their houses and remaining 8 percent of the houses have been Constructed/Allotted with subsidy. In the village 90 percent of the houses are having electricity in their houses.

# 4.11.2. *Type of Fuel*

In the village primarily two types of fuels are used which are Grass/Crop residue and Coal/Charcoal which are used in almost all the houses. Followed to this it was also reported that people also use Cow Dung and LPG Natura