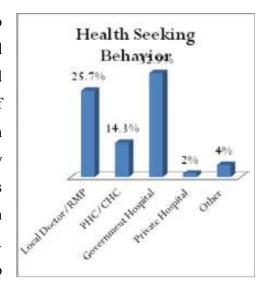

nt in the village which is followed by the Petty Business/Trade, contractor/Broker which are approximately 3 percent in the village.



## 4.31.7. Health Seeking Behavior

In the village more than 53 Percent of the people prefer to go to the Government Hospital in case of any illness and disease. At the same time 26 percent of the people agreed that they go to the Local Doctor/RMP for the treatment of their minor and major ailments. Followed to which approximately 14 percent of the people also said that they visit PHC/CHC for health services. Followed to this it was also reported that 2 percent of the people agreed on visiting Private clinics in case of any health related issue. In the village around 5 percent of the people also visit to the other services for any health related Problem.



### 4.31.8. PDS/Ration Card Availability

Of the total 59 percent of the people do not have any PDS/Ration Card followed to which is the 20 percent of the people who have APL card available with them. 12 percent of the people have BBPL Card. Only 1 percent of the people have APL Card. Approximately 92 percent of the people have agreed that they avail PDS regularly.



#### 4.31.9. Recommendations

- Lack of market oriented skill is one of the reasons behind the rising unemployment in the village. No persons were found during the study who has taken any skill building training. This can be taken up as major initiative. People in this village need to be trained in some vocational skill. CCL can tie up with some organization having expertise in skill development and which also ensures Place