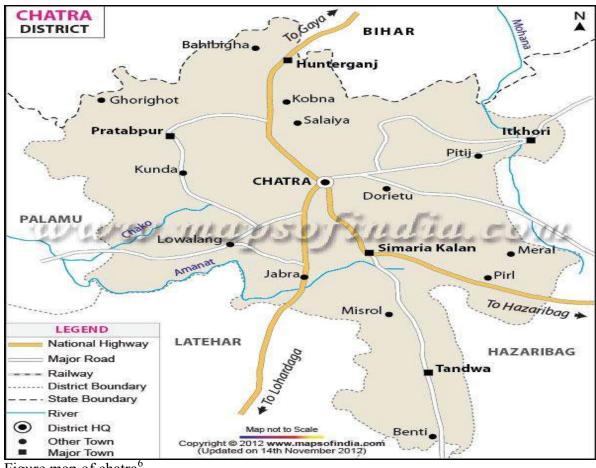

#### 3.1. ABOUT CHATRA (JHARKHAND)

Figure map of chatra<sup>6</sup>

The district of Chatra, gateway of Jharkhand is abundant in scenic picnic spots and rich in fountains, waterfalls and in flora and fauna. Chatra is situated in the North-west of Jharkhand State at latitude of 23044'44"N - 24031'43"N and longitude of 84027'00"E – 85021'03"E. Chatra was carved out of Hazaribagh district as a separate district in the year 1991. It has largest area under forest in Jharkhand (236197 ha.) The district has also little reserve of minerals like coal, mica and limestone. Kunda fort nearby Pratappur, Bhadrakali temple of Itkhori block and Kalua hill are the places of historical importance in the district. It comprises one subdivision with 10 Community Development Blocks,

<sup>&</sup>lt;sup>6</sup> http://www.mapsofindia.com/maps/jharkhand/districts/chatra.htm Accessed on 27-10-2013

viz. Itkhori, Chatra, Hunterganj, Pratappur, Simariya, Tandwa, Kunda, Lawalaung, Giddhaur and Pathalgadda. There are altogether 159 village panchayats and 1479 villages in the district. Total population of the district is 1,042,304 (2011 census). The district has a population density of 275 inhabitants per square kilometre (710 /sq mi). Chatra has a sex ratio of 951 females for every 1000 males,[6] and a literacy rate of 62.14 %. The population of Scheduled Castes and Scheduled Tribes is 255884 and 30251 respectively.<sup>7</sup>

#### 3.2. GEOGRAPHICAL LOCATION

Chatra district is located in the Hazaribag plateau. It is bounded by the district of Gaya of Bihar state in the north, Palamu district in the west and Latehar in the South and Koderma and Hazaribag district in the East. Major parts of the geographical area of the district are formed of red laterite acidic soil. The inhabitants of this area depend primarily on agriculture and forest products for their livelihood. Almost 90% of the total population depends on agriculture. The main crop of this area is paddy. The main forest products are Mahuwa, Chironjii, Lah, Kendu leaves, Jack fruit, Black berry etc.