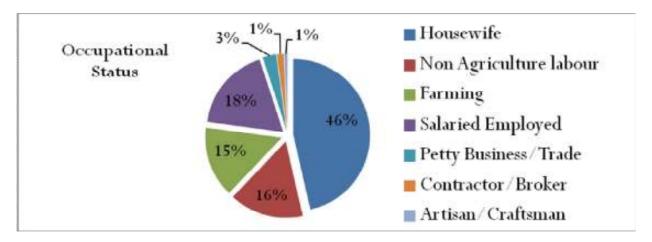

ents left education was due to getting involved in the Household Activities. Approximately 40 percent of the students said that they left education due to getting involved in the Household Activities. Followed to these are the other reasons such as considering education not Important, Too Poor in studies, High Fees and Marriage.

## 4.35.7. Occupation

Apart from the 46 percent women's reporting being Housewife, in the village Salaried Employed is dominant which is almost comprised of 18 percent of the people. Approximately 16 percent of the people are involved in the village are engaged in Non-Agriculture Labour. Farming in the

village comprises of 15 percent in the village which is followed by the Petty Business/Trade, contractor/Broker which is approximately 3 percent in the village.



## 4.35.8. Health Seeking Behavior

In the village it was reported that if anybody falls sick majority of the people prefer to go to the Local Doctor/RMP. In the village approximately 86 percent of the people agreed that they visit to the Local Doctor/RMP. Remaining 8 percent of the people which is very low said that they visit to Chemist Shop in case of any health related issue. Other options available for the people in the village are Private Hospital, Traditional Healer and Private Clinic which are approximately 2 Percent each in the village.



## 4.35.9. PDS/Ration Card Availability

Around 38 percent of the people in the village is having the Antyodaya BPL Card followed to which 24 percent do not having any card available with them. In the village 22 percent of the people said that