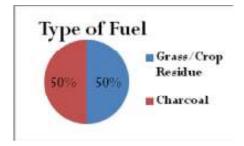

ir Percentage is very high in the village.

## 4.24.2. Family Size

In the village a majority of the people have said that they are having on an average five members

in their families. Since as per reported by the people 25 percent of the people have said that they are having five members in the family. In the village there has been also availability of the families having members around six also. It was found that there are also families which have reported of having only two members in the family. Those families having more than 8 members were found in the village which is



around 12.7 percent.

# 4.24.3. Type of Fuel

In the entire village only two types of fuels are being used which are Grass/Crop Residue and Charcoal and their percentage of availability and usage is exactly same.



## 4.24.4. Water Source

Approximately 43 percent of the people said that they use 'Other Sources' in order to get water



for drinking and water for other domestic purposes. In the village 24 percent of the people use Neighbor's Open Well to get water. Around 15 percent of the people are also dependent upon the Public Open well for getting water. In the village people have a wide range of diversity of the water sources but then also the water is a scarce resource in the region as it is not available throughout the

year. The other available sources of water for the people are Community Open well and Own Open Well which are 11 percent and 7 percent respectively in the village. Approximately 48 percent of the people have their source of water within ½ Kms. In other words the people have