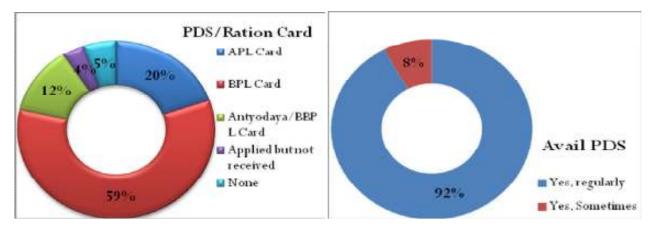

| 4.1. BACHRA BASTI VILLAGE           | 36                           |
|-------------------------------------|------------------------------|
| 4.1.1. HOUSEHOLD STATUS             | 37                           |
| 4.1.2. FAMILY SIZE                  | 37                           |
| 4.1.3. TYPE OF FUEL                 | 38                           |
| 4.1.4. WATER SOURCE                 | 38                           |
| 4.1.5. EDUCATION                    | 39                           |
| 4.1.6. OCCUPATION                   | 39                           |
| 4.1.7. HEALTH SEEKING BEHAVIOR      | 40                           |
| 4.1.8. PDS/RATION CARD AVAILABILITY | 40                           |
| 4.1.9. RECOMMENDATIONS              | 41                           |
| 4.2. BADGOAN VILLAGE                | 42                           |
| 4.2.1. HOUSEHOLD STATUS             | 43                           |
| 4.2.2. FAMILY SIZE                  | 43                           |
| 4.2.3. TYPE OF FUEL                 | 44                           |
| 4.2.4. WATER SOURCE                 | 44                           |
| 4.2.5. EDUCATION                    | 45                           |
| 4.2.6. OCCUPATION                   | 46                           |
| 4.2.7. HEALTH SEEKING BEHAVIOR      | 46                           |
| 4.2.8. PDS/RATION CARD AVAILABILITY | 47                           |
| 4.2.9. RECOMMENDATIONS              | 47                           |
| 4.3. BAHERA VILLLAGE                | Error! Bookmark not defined. |
| 4.3.1. HOUSEHOLD STATUS             | 50                           |
| 4.3.2. SANITATION                   | 50                           |
| 4.3.3. FAMILY SIZE                  | 51                           |
| 4.3.4. TYPE OF FUEL                 | 51                           |
| 4.3.5. WATER SOURCE                 | 51                           |
| 4.3.6. EDUCATION                    | 52                           |