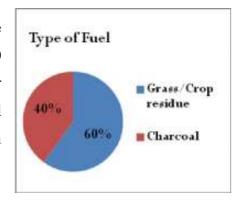

lotted with subsidy. Of the total 72.5 percent of the respondents agreed that they have electricity in their houses.

### 4.2.2. Family Size

In the Village it was found that majority of families (31.9%) in the village reported of having five members in the family. Followed by 24.6 percent of the people who have six members in the family. In the village there is a diverse range of family size ranging from two to More than eight.



### 4.2.3. Type of Fuel

In the village two types of fuels are used which are Grass/Crop Residue and Charcoal which are around 60 percent and 40 percent respectively. There are also other sources of fuel in the village which are Kerosene and LPG/Natural Gas. But these are very low in availability in the village approximately less than 1 percent in the village.



#### 4.2.4. Water Source



In the village 34 percent of the people use community Hand Pump to get water. Followed to which 30 percent of the people have their own open well which they use for getting water. 21 percent of people have said that they get water from the Neighbor's open well. Other sources are Community open well, Community Tap and Neighbor's tap. Approximately 49 percent of the people have their source of water just outside the houses. Which implies or comprises of Neighbor's Open Well, Tap and Hand Pump and also the community taps and wells etc. In the village 24 percent of the people have the water sources in their houses and similar to that another 27 percent of the people said that they are having water sources within ½ Kms. The important aspect is that 2 percent of the