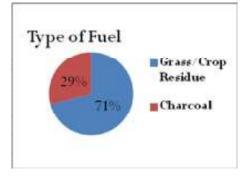

| 4.1. BACHRA BASTI VILLAGE           | 36                           |
|-------------------------------------|------------------------------|
| 4.1.1. HOUSEHOLD STATUS             | 37                           |
| 4.1.2. FAMILY SIZE                  | 37                           |
| 4.1.3. TYPE OF FUEL                 | 38                           |
| 4.1.4. WATER SOURCE                 | 38                           |
| 4.1.5. EDUCATION                    | 39                           |
| 4.1.6. OCCUPATION                   | 39                           |
| 4.1.7. HEALTH SEEKING BEHAVIOR      | 40                           |
| 4.1.8. PDS/RATION CARD AVAILABILITY | 40                           |
| 4.1.9. RECOMMENDATIONS              | 41                           |
| 4.2. BADGOAN VILLAGE                | 42                           |
| 4.2.1. HOUSEHOLD STATUS             | 43                           |
| 4.2.2. FAMILY SIZE                  | 43                           |
| 4.2.3. TYPE OF FUEL                 | 44                           |
| 4.2.4. WATER SOURCE                 | 44                           |
| 4.2.5. EDUCATION                    | 45                           |
| 4.2.6. OCCUPATION                   | 46                           |
| 4.2.7. HEALTH SEEKING BEHAVIOR      | 46                           |
| 4.2.8. PDS/RATION CARD AVAILABILITY | 47                           |
| 4.2.9. RECOMMENDATIONS              | 47                           |
| 4.3. BAHERA VILLLAGE                | Error! Bookmark not defined. |
| 4.3.1. HOUSEHOLD STATUS             | 50                           |
| 4.3.2. SANITATION                   | 50                           |
| 4.3.3. FAMILY SIZE                  | 51                           |
| 4.3.4. TYPE OF FUEL                 | 51                           |
| 4.3.5. WATER SOURCE                 | 51                           |
| 4.3.6. EDUCATION                    | 52                           |