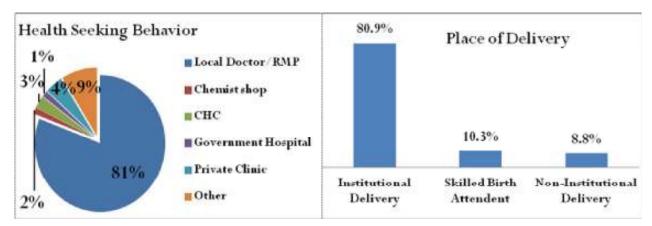

| 4.1. BACHRA BASTI VILLAGE           | 36                           |
|-------------------------------------|------------------------------|
| 4.1.1. HOUSEHOLD STATUS             | 37                           |
| 4.1.2. FAMILY SIZE                  | 37                           |
| 4.1.3. TYPE OF FUEL                 | 38                           |
| 4.1.4. WATER SOURCE                 | 38                           |
| 4.1.5. EDUCATION                    | 39                           |
| 4.1.6. OCCUPATION                   | 39                           |
| 4.1.7. HEALTH SEEKING BEHAVIOR      | 40                           |
| 4.1.8. PDS/RATION CARD AVAILABILITY | 40                           |
| 4.1.9. RECOMMENDATIONS              | 41                           |
| 4.2. BADGOAN VILLAGE                | 42                           |
| 4.2.1. HOUSEHOLD STATUS             | 43                           |
| 4.2.2. FAMILY SIZE                  | 43                           |
| 4.2.3. TYPE OF FUEL                 | 44                           |
| 4.2.4. WATER SOURCE                 | 44                           |
| 4.2.5. EDUCATION                    | 45                           |
| 4.2.6. OCCUPATION                   | 46                           |
| 4.2.7. HEALTH SEEKING BEHAVIOR      | 46                           |
| 4.2.8. PDS/RATION CARD AVAILABILITY | 47                           |
| 4.2.9. RECOMMENDATIONS              | 47                           |
| 4.3. BAHERA VILLLAGE                | Error! Bookmark not defined. |
| 4.3.1. HOUSEHOLD STATUS             | 50                           |
| 4.3.2. SANITATION                   | 50                           |
| 4.3.3. FAMILY SIZE                  | 51                           |
| 4.3.4. TYPE OF FUEL                 | 51                           |
| 4.3.5. WATER SOURCE                 | 51                           |
| 4.3.6. EDUCATION                    | 52                           |