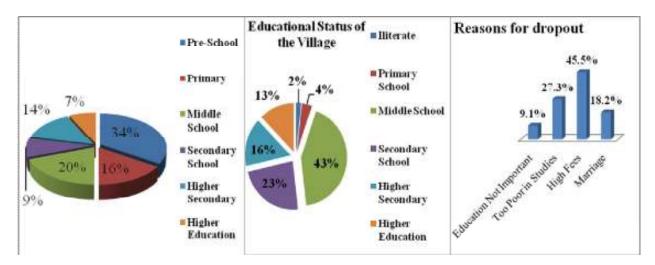

is 16 percent. In the village Higher Secondary and Secondary level schooling comprises of 14 and 9 percent respectively in both the standards. Currently those students who are involved in the Higher Education is approximately around 7 Percent. In the village majority of the people reported that due to high fee they left their education in between and it is also considered as a major cause for the Dropout. Around 45 percent of the total dropout in the village has taken place due to High Fees. Following which 27 percent of the students reported that they left education due to being too poor in the Studies. The other causes of dropout are Marriage which constitutes around 19 percent and remaining 9 percent of the students left education as they did not considered the education as important.



4.22.6. Occupation



Apart from the 50 percent women's reporting being Housewife, in the village those working as Non-Agriculture labor is dominant which is almost comprised of 31 percent of the people. Approximately 5 percent of the people are involved in the village are engaged in Agriculture Labour. Farming in the village comprises of 4 percent in the village which is followed by the Petty Business/Trade, contractor/Broker which are approximately 3 percent in the village.

## 4.22.7. Health Seeking Behavior



In the village more than 43 Percent of the people prefer to go to the Government Hospital in case of any illness and disease. At the same time 36 percent of the people agreed that they go to the Local Doctor/RMP for the treatment of their minor and major ailments. Followed to w