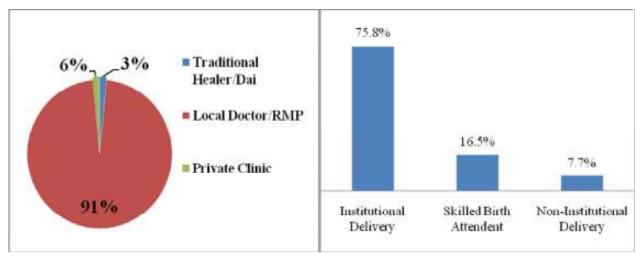

| 4.1. BACHRA BASTI VILLAGE           | 36                           |
|-------------------------------------|------------------------------|
| 4.1.1. HOUSEHOLD STATUS             | 37                           |
| 4.1.2. FAMILY SIZE                  | 37                           |
| 4.1.3. TYPE OF FUEL                 | 38                           |
| 4.1.4. WATER SOURCE                 | 38                           |
| 4.1.5. EDUCATION                    | 39                           |
| 4.1.6. OCCUPATION                   | 39                           |
| 4.1.7. HEALTH SEEKING BEHAVIOR      | 40                           |
| 4.1.8. PDS/RATION CARD AVAILABILITY | 40                           |
| 4.1.9. RECOMMENDATIONS              | 41                           |
| 4.2. BADGOAN VILLAGE                | 42                           |
| 4.2.1. HOUSEHOLD STATUS             | 43                           |
| 4.2.2. FAMILY SIZE                  | 43                           |
| 4.2.3. TYPE OF FUEL                 | 44                           |
| 4.2.4. WATER SOURCE                 | 44                           |
| 4.2.5. EDUCATION                    | 45                           |
| 4.2.6. OCCUPATION                   | 46                           |
| 4.2.7. HEALTH SEEKING BEHAVIOR      | 46                           |
| 4.2.8. PDS/RATION CARD AVAILABILITY | 47                           |
| 4.2.9. RECOMMENDATIONS              | 47                           |
| 4.3. BAHERA VILLLAGE                | Error! Bookmark not defined. |
| 4.3.1. HOUSEHOLD STATUS             | 50                           |
| 4.3.2. SANITATION                   | 50                           |
| 4.3.3. FAMILY SIZE                  | 51                           |
| 4.3.4. TYPE OF FUEL                 | 51                           |
| 4.3.5. WATER SOURCE                 | 51                           |
| 4.3.6. EDUCATION                    | 52                           |