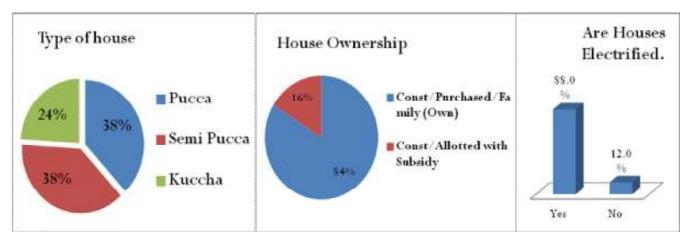

#### SUPPLY OF DRINKING WATER

As most of the community depends on open sources of drinking water, the lack of it is considered as one of the major issues in most of the villages. It is advisable if CCL can install water purifier in schools with continuous water supply. Majority of the villages demanded Hand Pump with deep boring for drinking water. Various watershed management techniques or rainwater harvesting can be considered to solve the problem of water.

Some villagers also expressed the demand for drinking water supply through pipelines to the household. CCL can collaborate with district and local administration to ensure the piped water supply. It can be done only through the convergence model where administration can take the responsibility of maintaining the piped supply system.