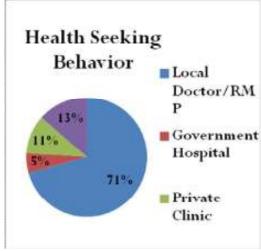

omprised of 24 percent of the people. Approximately 18 percent of the people are involved in the village are engaged in Non-Agriculture Labour. Petty Business/Trade in the village comprises of 4 percent in the village. Around 6 percent of the people are engaged in the Farming and other occupations available in the village are Artisan/Craftsman, Contractor/Broker etc.

## 4.20.8. Health Seeking Behavior

In the village approximately 71 percent of the people prefer to visit Local Doctor/RMP in case of any health related Problem. Followed to which it was also reported that 13 percent of the people visit 'Other' Sources to fetch water. Similarly 11 percent of the people said that they visit Private clinic and remaining 5 percent of the people visit Government Hospital to get health services.



## 4.20.9. PDS/Ration Card Availability

In the village around 33 Percent of the people have the BPL Card and 30 percent of the people do not have any card available with them. 12 percent of the people have applied but have not received the Card. In the village only 4 percent of the people have the APL Card with them. On asking to the people it was found that 97.4 percent of the people avail PDS.



#### 4.20.10. Recommendations

- It was also found that there is a high dropout rates in the village. Majority of the students of studied sample less than 18 years of age reported that they left education due to household activities and early marriages. CCL can introduce few scholarships for poor students in the village, which can provide both support and motivate the students towards Higher