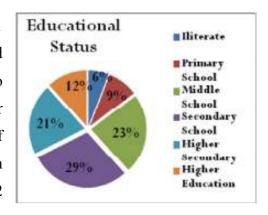

| 4.1. BACHRA BASTI VILLAGE           | 36                           |
|-------------------------------------|------------------------------|
| 4.1.1. HOUSEHOLD STATUS             | 37                           |
| 4.1.2. FAMILY SIZE                  | 37                           |
| 4.1.3. TYPE OF FUEL                 | 38                           |
| 4.1.4. WATER SOURCE                 | 38                           |
| 4.1.5. EDUCATION                    | 39                           |
| 4.1.6. OCCUPATION                   | 39                           |
| 4.1.7. HEALTH SEEKING BEHAVIOR      | 40                           |
| 4.1.8. PDS/RATION CARD AVAILABILITY | 40                           |
| 4.1.9. RECOMMENDATIONS              | 41                           |
| 4.2. BADGOAN VILLAGE                | 42                           |
| 4.2.1. HOUSEHOLD STATUS             | 43                           |
| 4.2.2. FAMILY SIZE                  | 43                           |
| 4.2.3. TYPE OF FUEL                 | 44                           |
| 4.2.4. WATER SOURCE                 | 44                           |
| 4.2.5. EDUCATION                    | 45                           |
| 4.2.6. OCCUPATION                   | 46                           |
| 4.2.7. HEALTH SEEKING BEHAVIOR      | 46                           |
| 4.2.8. PDS/RATION CARD AVAILABILITY | 47                           |
| 4.2.9. RECOMMENDATIONS              | 47                           |
| 4.3. BAHERA VILLLAGE                | Error! Bookmark not defined. |
| 4.3.1. HOUSEHOLD STATUS             | 50                           |
| 4.3.2. SANITATION                   | 50                           |
| 4.3.3. FAMILY SIZE                  | 51                           |
| 4.3.4. TYPE OF FUEL                 | 51                           |
| 4.3.5. WATER SOURCE                 | 51                           |
| 4.3.6. EDUCATION                    | 52                           |