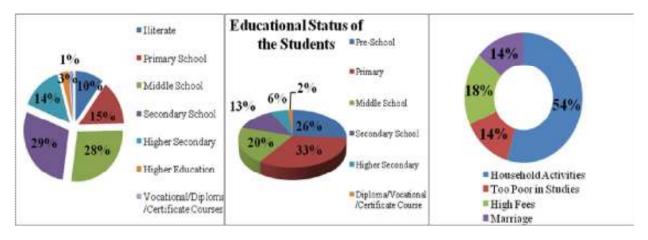

| 4.1. BACHRA BASTI VILLAGE           | 36                           |
|-------------------------------------|------------------------------|
| 4.1.1. HOUSEHOLD STATUS             | 37                           |
| 4.1.2. FAMILY SIZE                  | 37                           |
| 4.1.3. TYPE OF FUEL                 | 38                           |
| 4.1.4. WATER SOURCE                 | 38                           |
| 4.1.5. EDUCATION                    | 39                           |
| 4.1.6. OCCUPATION                   | 39                           |
| 4.1.7. HEALTH SEEKING BEHAVIOR      | 40                           |
| 4.1.8. PDS/RATION CARD AVAILABILITY | 40                           |
| 4.1.9. RECOMMENDATIONS              | 41                           |
| 4.2. BADGOAN VILLAGE                | 42                           |
| 4.2.1. HOUSEHOLD STATUS             | 43                           |
| 4.2.2. FAMILY SIZE                  | 43                           |
| 4.2.3. TYPE OF FUEL                 | 44                           |
| 4.2.4. WATER SOURCE                 | 44                           |
| 4.2.5. EDUCATION                    | 45                           |
| 4.2.6. OCCUPATION                   | 46                           |
| 4.2.7. HEALTH SEEKING BEHAVIOR      | 46                           |
| 4.2.8. PDS/RATION CARD AVAILABILITY | 47                           |
| 4.2.9. RECOMMENDATIONS              | 47                           |
| 4.3. BAHERA VILLLAGE                | Error! Bookmark not defined. |
| 4.3.1. HOUSEHOLD STATUS             | 50                           |
| 4.3.2. SANITATION                   | 50                           |
| 4.3.3. FAMILY SIZE                  | 51                           |
| 4.3.4. TYPE OF FUEL                 | 51                           |
| 4.3.5. WATER SOURCE                 | 51                           |
| 4.3.6. EDUCATION                    | 52                           |