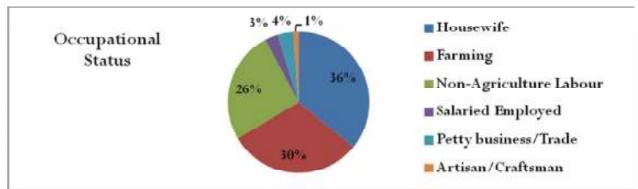

is approximately 32 percent. Followed to which is those who are involved in the Pre Schooling which is approximately 25 percent of the total. In the village percentage of students who are involved in the Middle Education is 17 percent. In the village Secondary and Higher Secondary level schooling comprises of 14 and 7 percent respectively in both the standards. In the village with regard to the major reasons for the dropout four were identified. Among the major cause identified for dropout in the village is getting engaged in the household activities which were reported by approximately 57 percent of the people. Followed to which it was also reported that other reasons for the dropout in the village are Considering education not important, High Fees and Marriage.



## 4.15.6. Occupation



Apart from the 36 percent women's reporting being Housewife, in the village those engaged in Farming are dominant which almost comprised of 30 percent of the people. Approximately 26 percent of the people are involved in the village are engaged in Non-Agriculture Labour. Petty Business/Trade in the village comprises of 4 percent in the village which is followed by the

Salaried Employed and Artisan/Craftsman which are approximately 3 percent and 1 percent respectively in the village.

## 4.15.7. Health Seeking Behavior



In the village more than 93 Percent of the people prefer to go to the Local Doctor/RMP in case of any illness and disease. At the same time around 3 percent of the people agreed that they go to the Traditional Healer/Dai for the treatment of their minor and major ailmen