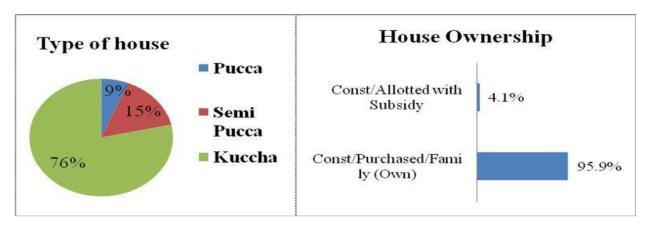

|

Figure poster 18: Karo Village

#### 4.18.1. Household Status



Household Status with regard to Type of House having registered Papers. In the village majority of the houses are Kuccha which is approximately 76 percent and 15 percent of the houses are Semi Pucca as per reported by the people of the village. In the village 9 percent of the people also have Pucca houses and no houses were reported under the category of RCC. With regard to the ownership of houses 95.9 percent of the respondent said that they have their own houses. Remaining 4.1 percent is comprised of those allotted under Scheme. In the village all the houses allotted under the scheme are given under the Indira Aawas Yojana.

### 4.18.2. *Family Size*



In the village a majority the people have said that they are having on an average five members in their families. Since as per reporte