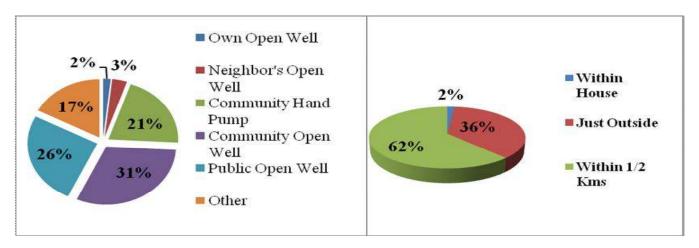

eir own houses and remaining 28 percent of the houses have been constructed with subsidy. All the houses which have been constructed under subsidy have been allotted under the Indira aawas yojana.



# 4.10.2. Family Size

In the Ghagra Village it was found that majority of the families are having five members in the families. With regard to this it was reported by the 20.4 percent of the people that they have five members in the family. In the village there is a diverse range of family size ranging from only two to more than eight.

# 4.10.3. *Type of Fuel*

In the village there are two types of fuel used in the village which are Grass/Crop residue which is around 83 percent. Followed to which there is also 17 percent of the people who uses charcoal as fuel.



#### 4.10.4. Water Source



In the village majority of the people are dependent upon the Community Open Well upon which 31 percent of the people are dependent on it for water. Similarly 26 percent and 21 percent of the people use Public open well and Community Hand Pump respectively to fetch water for drinking and Domestic purposes. Other sources are Neighbor's Open well and Own Open Well in the village. Water is a scarce resource in the entire area and in the Ghagra Village it was reported that 62 percent of the people have to go within Half Kms in order to get water. Similarly 36 percent of the people have water sources just outside their houses. Only 2 percent of the people said that they have the water sources within their houses.

# 4.10.5. Education

With regard to the education majority of the people which i