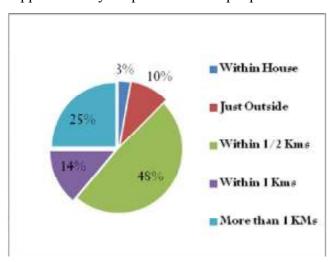

hey are having on an average five members

in their families. Since as per reported by the people 25 percent of the people have said that they are having five members in the family. In the village there has been also availability of the families having members around six also. It was found that there are also families which have reported of having only two members in the family. Those families having more than 8 members were found in the village which is



around 12.7 percent.

# 4.24.3. Type of Fuel

In the entire village only two types of fuels are being used which are Grass/Crop Residue and Charcoal and their percentage of availability and usage is exactly same.



## 4.24.4. Water Source

Approximately 43 percent of the people said that they use 'Other Sources' in order to get water



for drinking and water for other domestic purposes. In the village 24 percent of the people use Neighbor's Open Well to get water. Around 15 percent of the people are also dependent upon the Public Open well for getting water. In the village people have a wide range of diversity of the water sources but then also the water is a scarce resource in the region as it is not available throughout the

year. The other available sources of water for the people are Community Open well and Own Open Well which are 11 percent and 7 percent respectively in the village. Approximately 48 percent of the people have their source of water within ½ Kms. In other words the people have to go around ½ Kms in the village to get or avail water for the drinking and other domestic purposes. In the village 25 perc