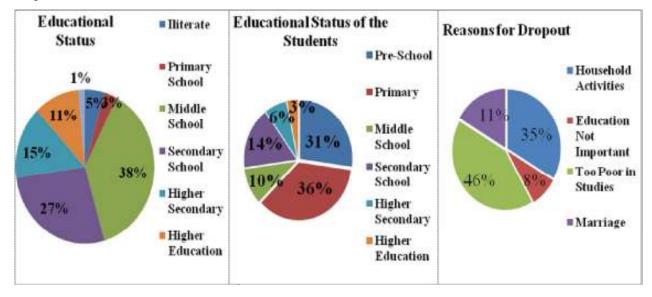

s approximately 36 percent. Followed to which is those who are involved in the Pre- Schooling which is approximately 31 percent of the total. In the village percentage of students who are involved in the Secondary Level Education is 14 percent. In the village Middle Level Schooling and Higher Secondary level schooling comprises of 10 Percent and 6 percent respectively in both the standards. Approximately 46 percent of the students said that they left education due to being too poor in studies. In the village another major reason for which the students left education was due to

getting involved in the Household Activities. Followed to these are the other reasons such as considering education not Important, Too Poor in studies, and Marriage which are 8 percent and 11 percent of the total.



## **4.28.6.** *Occupation*

Apart from the 42 percent women's reporting being Housewife, in the village Farming is the dominant occupation which is almost comprised of 38 percent of the people. Approximately 14 percent of the people are involved in the village are engaged in Non-Agriculture Labour. Salaried Employed in the village comprises of 4 percent in the village which is followed by the Petty Business/Trade, contractor/Broker which is approximately 3 percent in the village.



## 4.28.7. Health Seeking Behavior



In the village it was reported that if anybody falls sick majority of the people prefer to go to the Local Doctor/RMP. In the village approximately 98.5 percent of the people agreed that they visit to the Local Doctor/RMP. Remaining 1.5 percent of the people which is ver