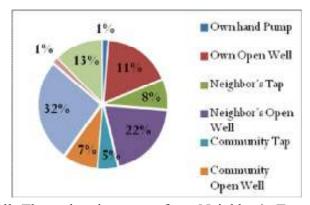

ted of using it. Followed to which we have the Charcoal which is used by approximately 29 percent of the people. There are also other types of fuel used in the village such as LPG/Natural Gas and Cow dung but they were very less in Prevalence.

#### 4.17.4. Water Source

Approximately 32percent of the people said that they use Community Hand Pump in order to get drinking and water for domestic purposes. In the village 22 percent of the people also have their

own Neighbor's Open Well. Around 11 percent of the people are also dependent upon the own Open Well and Own Tap for getting water. In the village people have a wide range of diversity of the water sources but then also the water is a scarce resource in the region as it is not available throughout the year. Other sources available in



the village Community tap, Community Open Well, Those drawing water from Neighbor's Tap etc but their availability is very low such as 7 percent, 8 Percent and 5 percent respectively.

#### 4.17.5. Education

With regard to the education majority of the people which is approximately 56 Percent found to be in the categories that have completed their Secondary Level education. Followed to which is Middle level Schooling, which comprises of 22 percent. In the village 10 percent of the people also reported that they have completed their Higher Secondary education. In the village people also reported that 7 percent of the people have completed their Primary Level Schooling. Nobody in the village was reported as Illiterate in the village. In the village majority of the students reported of bei