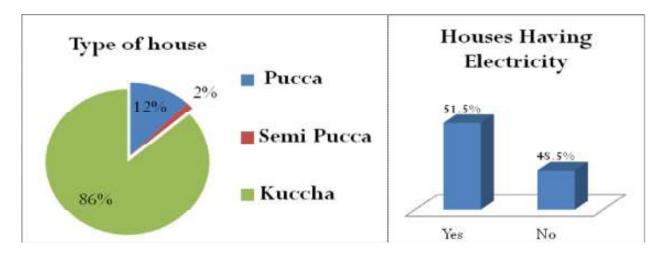

| Ayush Hospital                |
|                                        | A CONTRACTOR OF THE PARTY OF TH | Ayush Hospital                |

Figure Poster 39:Tarwan Village

### 4.39.1. Household Status



In the Tarwan Village people reported that 86 percent of the houses are Kuccha and remaining 14 percent are divided into Pucca and Semi Pucca houses. 12 percent of the houses are Pucca and 2 percent of the houses are Semi Pucca. In the village no RCC made Houses were found as per reported by the people. Along with these the important aspect of the houses in the village is that all the houses are owned by the people themselves, nobody in the village reported of staying in the rented houses or allotted under any schemes as such. On asking the people with regard to the registered papers of houses all respondent have agreed on having it. With regard to having electricity in the houses approximately 51.5 percent of the houses have said that they have it in their houses.

### 4.39.2. Family Si