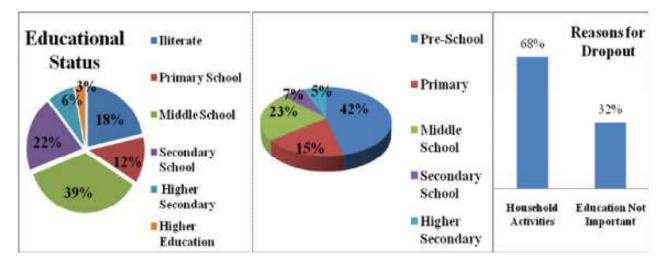

a scarce resource in the region as it is not available throughout the year. The other available sources of water for the people are Public Open Well and Community Open well which are both 7 Percent reported by the people. Neighbor's Tap and Community tap are also available. Approximately 47 percent of the people have their source of water just outside the houses. Which implies or comprises of Neighbor's Open Well, Tap and Hand Pump and also the community taps and wells etc. In the village 27 percent of the people have to look for the water sources within half Kms. Approximately 25 percent of the people said that they are having water sources within their houses. The important aspect is that 1 percent of the entire population has to go more than a Kms to get water.

#### 4.30.5. Education



With regard to the education majority of the people which is approximately 39 Percent found to be in the categories that have completed their Middle Level education. Followed to which the most vital concern of the village is that 18 percent of the people reported of being Illiterate. In the village 22 percent of the people also reported that they have completed their Secondary Level education. In the village people also reported that 6 percent of the people have completed their Higher Secondary Level Schooling. It was also said by the respondents that percentage of those people who have completed their Higher Education is very less which is around 3 Percent of the total. In the village majority of the students reported of being involved in their pre-schooling which is approximately 42 pe