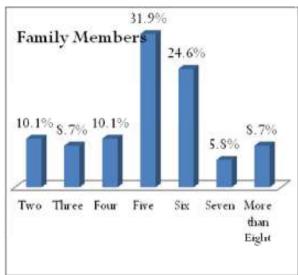

ng in Pucca Houses. As seen in Bachra Basti, even in this village no-body reported of having any RCC Houses. Also, all the houses are registered and all the respondents said that they have their registered land papers. In the village around 94.2 percent of the people have reported that they have their own houses and remaining 5.8 percent of the people have been allotted with subsidy. Of the total 72.5 percent of the respondents agreed that they have electricity in their houses.

### 4.2.2. Family Size

In the Village it was found that majority of families (31.9%) in the village reported of having five members in the family. Followed by 24.6 percent of the people who have six members in the family. In the village there is a diverse range of family size ranging from two to More than eight.



### 4.2.3. Type of Fuel

In the village two types of fuels are used which are Grass/Crop Residue and Charcoal which are around 60 percent and 40 percent respectively. There are also other sources of fuel in the village which are Kerosene and LPG/Natural Gas. But these are very low in availability in the village approximately less than 1 percent in the village.



#### 4.2.4. Water Source



In the village 34 percent of the people use community Hand Pump to get water. Followed to which 30 percent of the people have their own open well which they use for getting water. 21 percent of people have said that they get water from the Neighbor's open well. Other sources are Community open well, Community Tap and Neighbor's tap. Approximately 49 percent of the people have their source of water jus