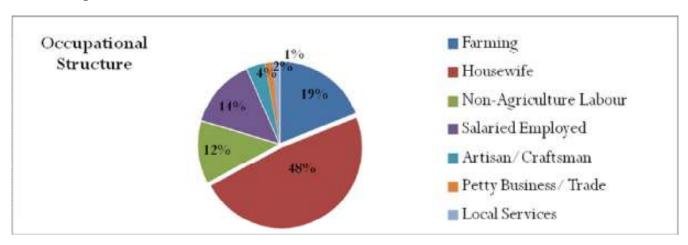

| 4.1. BACHRA BASTI VILLAGE           | 36                           |
|-------------------------------------|------------------------------|
| 4.1.1. HOUSEHOLD STATUS             | 37                           |
| 4.1.2. FAMILY SIZE                  | 37                           |
| 4.1.3. TYPE OF FUEL                 | 38                           |
| 4.1.4. WATER SOURCE                 | 38                           |
| 4.1.5. EDUCATION                    | 39                           |
| 4.1.6. OCCUPATION                   | 39                           |
| 4.1.7. HEALTH SEEKING BEHAVIOR      | 40                           |
| 4.1.8. PDS/RATION CARD AVAILABILITY | 40                           |
| 4.1.9. RECOMMENDATIONS              | 41                           |
| 4.2. BADGOAN VILLAGE                | 42                           |
| 4.2.1. HOUSEHOLD STATUS             | 43                           |
| 4.2.2. FAMILY SIZE                  | 43                           |
| 4.2.3. TYPE OF FUEL                 | 44                           |
| 4.2.4. WATER SOURCE                 | 44                           |
| 4.2.5. EDUCATION                    | 45                           |
| 4.2.6. OCCUPATION                   | 46                           |
| 4.2.7. HEALTH SEEKING BEHAVIOR      | 46                           |
| 4.2.8. PDS/RATION CARD AVAILABILITY | 47                           |
| 4.2.9. RECOMMENDATIONS              | 47                           |
| 4.3. BAHERA VILLLAGE                | Error! Bookmark not defined. |
| 4.3.1. HOUSEHOLD STATUS             | 50                           |
| 4.3.2. SANITATION                   | 50                           |
| 4.3.3. FAMILY SIZE                  | 51                           |
| 4.3.4. TYPE OF FUEL                 | 51                           |
| 4.3.5. WATER SOURCE                 | 51                           |
| 4.3.6. EDUCATION                    | 52                           |