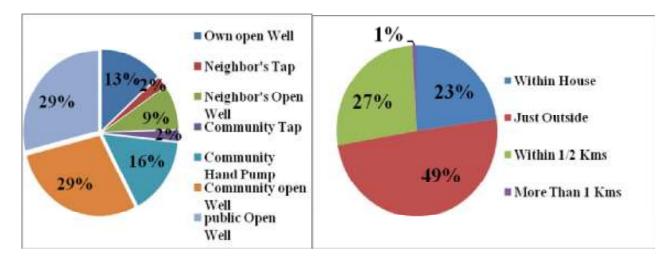

#### SUPPLY OF DRINKING WATER

As most of the community depends on open sources of drinking water, the lack of it is considered as one of the major issues in most of the villages. It is advisable if CCL can install water purifier in schools with continuous water supply. Majority of the villages demanded Hand Pump with deep boring for drinking water. Various watershed management techniques or rainwater harvesting can be considered to solve the problem of water.

Some villagers also expressed the demand for drinking water supply through pipelines to the household. CCL can collaborate with district and local administration to ensure the piped water supply. It can be done only through the convergence model where administration can take the responsibility of maintaining the piped supply system.