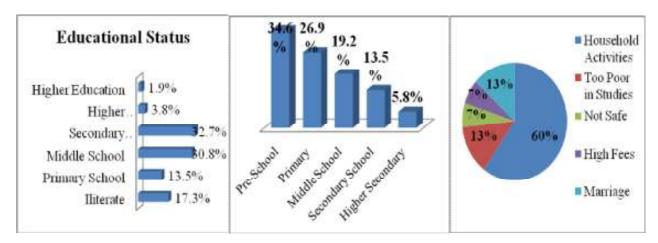

#### LIVELIHOOD

Unemployment emerged as one of the major concerns for the community. Lack of market oriented skills is one of the reasons stated by key informants. The role of higher education is also emphasized as the demand for highly skilled workers is growing in the local market. Skills building in areas like computer education, hotel management, ticketing and interior decoration could be considered. Also, skill building in areas of sewing and stitching for women can be considered as a possible CSR intervention.