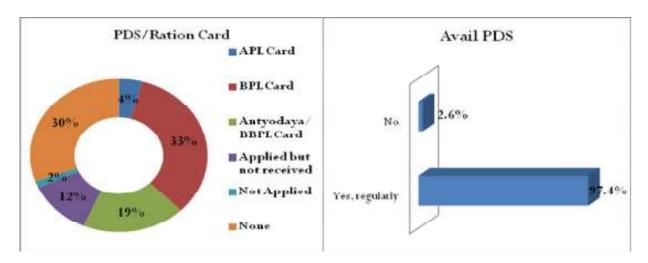

this was 1 percent of people who agreed on visiting Private Hospitals in case of any health related issue

Almost 82 percent of the births which have taken place in the village are Institutional in nature and followed by which was 11.6 percent women who had non-Institutional deliveries. In the village there is also prevalence of skilled birth attendant which is around 5.8 percent of the total.

### 4.2.8. PDS/ration Card Availability

In the village around 33 Percent of the people have the BPL Card and 30 percent of the people do not have any card available with them. 12 percent of the people have applied but have not received the Card. In the village only 4 percent of the people have the APL Card with them. On asking to the people it was found that 97.4 percent of the people avail PDS.



#### 4.2.9. Recommendations

- As per the discussion with villagers availability of drinking water has emerged as one of the major concern especially during summer season. The majorities of the villagers has their own agricultural land and are involved in various agricultural activities. Thus the problem of water can be solved by introducing the water shed management method/Rain Water Harvesting.
- The suggested strategy with regard to Health is that Mobile Medical Van shall be provided in the village. Along with this there shall be also provision of connecting ASHA/Anganwari Worker to the MMV which can encourage people specially women also to take the benefit from it. Awareness regarding government health schemes, of family planning and importance of institutional deliveries as well as