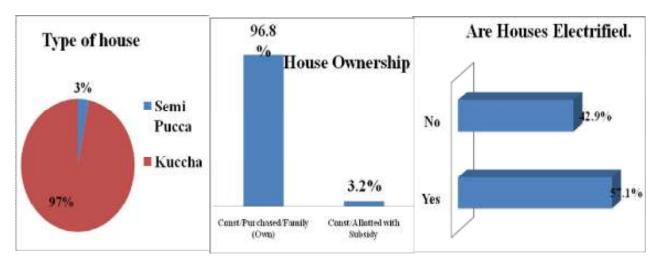

| Private Hospital                                                                             |
| Within the state (N                                                   | on-Agricultural Yes                                                                                                                   | Medical Shop                                                                                 |
| Labour)                                                               |                                                                                                                                       | Veterinary Clinic                                                                            |

Figure Poster 24: Kutki Village

#### 4.24.1. Household Status



In the village majority of the houses are Kuccha which is approximately 97 percent of the people agreed that they are having Kuccha houses and only remaining three percent of the people are having Semi-Pucca houses. With regard to the ownership of houses 96.8 percent of the respondent said that they have their own houses. Remaining 3.2 percent is comprised of those allotted under Scheme. In the village all the houses allotted under the scheme are given under the Indira Aawas Yojana. With regard to the houses having electricity in the houses it was found that around 43 percent of the houses do not have electricity available with them. Remaining 57 percent of the people agreed that they have electricity but those who do not have electricity; their Percentage is very high in the village.

#