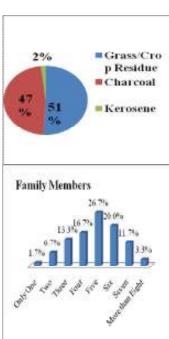

r the Indira Aawas Yojana. In the village around 66 percent of the households reported of having electricity in their houses and with regard to the registered papers almost all the houses have it.

## 4.32.2. Type of Fuel

In the entire village only two types of fuels are used which are Grass Crop Residue and secondly the Charcoal. It was reported by the respondents that around 51 percent of the people use Grass/crop residue and wood as fuel in their houses for domestic and other purposes. Similarly 47 percent of the people use charcoal as fuel in their houses. In the Raham village there is also prevalence of Kerosene as fuel but at very low level.



In the village a majority of the people have said that they are having on an average five members in their families. Since as per reported



by the people 27 percent of the people have said that they are having five members in the family. Followed to which it was found that there are also families which have reported of having six members in the family. Those families having more than 8 members were found very less in the village which is around 3.3 percent.

#### 4.32.4. Water Source



Approximately 33 percent of the people said that they use Neighbor's open well in order to get water for drinking and water for domestic purposes. In the village 28 percent of the people use Community Open well to get water. Around 19 percent of the people are also dependent upon the Public Open well for getting water. In the village people have a wide range of diversity of the water sources but then also the water is a scarce resource in the