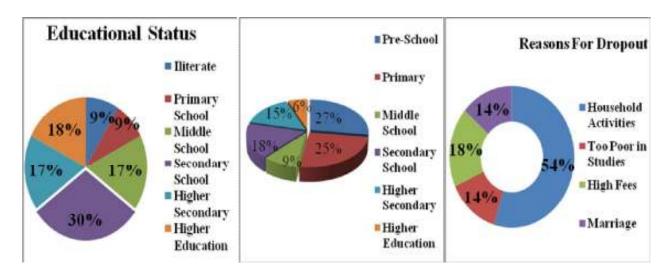

#### LIVELIHOOD

Unemployment emerged as one of the major concerns for the community. Lack of market oriented skills is one of the reasons stated by key informants. The role of higher education is also emphasized as the demand for highly skilled workers is growing in the local market. Skills building in areas like computer education, hotel management, ticketing and interior decoration could be considered. Also, skill building in areas of sewing and stitching for women can be considered as a possible CSR intervention.