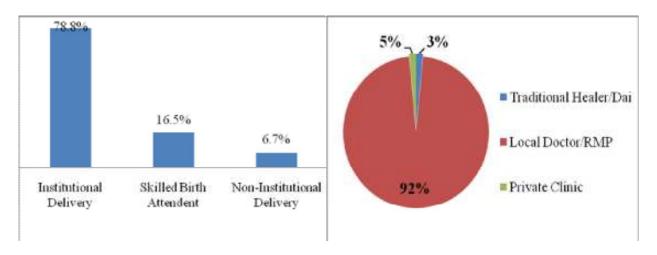

#### MATERNAL HEALTH

Absence of institutional delivery and maternal health emerged as one of the issues of the community. Thus, they should be given importance under CSR work. Company can involve its existing Mobile Medical Van (MMV) in this particular CSR intervention. MMV can work in collaboration with Anganwadi Centers to address the lack of general health care and maternal health in particular. Along with this there shall be also provision of connecting ASHA/Anganwadi Worker to the MMV which can encourage people to specially women and children also to take the benefit of it. Awareness regarding government health schemes, of family planning and importance of institutional deliveries as well as day to day health care activity be provided. Also CCL should prepare the schedule for a year well in advance regarding the dates on which MMVs shall be available in particular villages and that it should be shared with ASHA well in advance. There shall also be referral services for patients and that CCL should provide free medical consultation in their own hospitals at least once in a month where in people from all the command villages of CCL can come and take consultation.