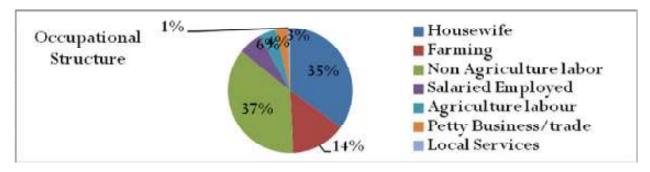

her Secondary Level education. In the village people also reported that 7 percent of the people have completed their Primary Level Schooling. It was also said by the respondents that percentage of those people who have completed their Higher Education is very less which is around 2 Percent of the total. In the village majority of the students reported of being involved in their pre-schooling which is approximately 38 percent. Followed to which is those who are involved in the Primary Level Schooling which is approximately 27 percent of the total. In the village percentage of students who are involved in



the Middle Level Education is 20 percent. In the village Higher Secondary and Secondary level schooling comprises of 8 and 7 Percent each in both the standards.

### 4.32.6. Occupation



Apart from the 35 percent women's reporting being Housewife, in the village Farming is dominant occupation which is almost comprised of 37 percent of the people. With regard to this it is also implied that along with the men, women is also involved as Non-agriculture labor in the village. Approximately 14 percent of the people are involved in the village are engaged in

farming as its primary and main occupation. In the village there are also other forms of occupations available which are Petty Business/Trade, Contractor/Broker and Salaried which are very less in the village.

# 4.32.7. Health Seeking Behavior

In the village it was clearly mentioned by the people that 95 percent of them visit Local Doctor/RMP available in the village. Remaining 5 percent comprised of those visiting Gove