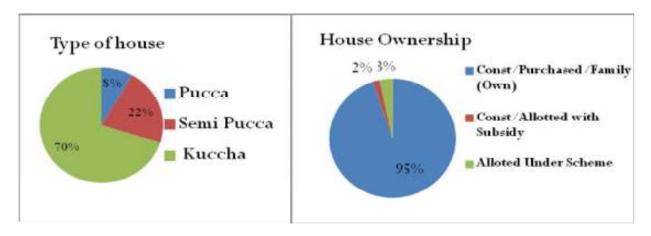

| 4.1. BACHRA BASTI VILLAGE           | 36                           |
|-------------------------------------|------------------------------|
| 4.1.1. HOUSEHOLD STATUS             | 37                           |
| 4.1.2. FAMILY SIZE                  | 37                           |
| 4.1.3. TYPE OF FUEL                 | 38                           |
| 4.1.4. WATER SOURCE                 | 38                           |
| 4.1.5. EDUCATION                    | 39                           |
| 4.1.6. OCCUPATION                   | 39                           |
| 4.1.7. HEALTH SEEKING BEHAVIOR      | 40                           |
| 4.1.8. PDS/RATION CARD AVAILABILITY | 40                           |
| 4.1.9. RECOMMENDATIONS              | 41                           |
| 4.2. BADGOAN VILLAGE                | 42                           |
| 4.2.1. HOUSEHOLD STATUS             | 43                           |
| 4.2.2. FAMILY SIZE                  | 43                           |
| 4.2.3. TYPE OF FUEL                 | 44                           |
| 4.2.4. WATER SOURCE                 | 44                           |
| 4.2.5. EDUCATION                    | 45                           |
| 4.2.6. OCCUPATION                   | 46                           |
| 4.2.7. HEALTH SEEKING BEHAVIOR      | 46                           |
| 4.2.8. PDS/RATION CARD AVAILABILITY | 47                           |
| 4.2.9. RECOMMENDATIONS              | 47                           |
| 4.3. BAHERA VILLLAGE                | Error! Bookmark not defined. |
| 4.3.1. HOUSEHOLD STATUS             | 50                           |
| 4.3.2. SANITATION                   | 50                           |
| 4.3.3. FAMILY SIZE                  | 51                           |
| 4.3.4. TYPE OF FUEL                 | 51                           |
| 4.3.5. WATER SOURCE                 | 51                           |
| 4.3.6. EDUCATION                    | 52                           |

| 4.3.7. OCCUPATION                      | 53 |
|----------------------------------------|----|
| 4.3.8. HEALTH SEEKING BEHAVIOR         | 53 |
| 4.3.9. RECOMMENDATIONS                 | 54 |
| 4.4. BANHE VILLAGE                     | 55 |
| 4.4.1. HOUSEHOLD STATUS                | 56 |
| 4.4.2. FAMILY SIZE                     | 56 |
| 4.4.3. TYPE OF FUEL                    | 57 |
| 4.4.4. WATER SOURCE                    | 57 |
| 4.4.5. EDUCATION                       | 57 |
| 4.4.6. OCCUPATIONAL STATUS             | 58 |
| 4.4.7. HEALTH SEEKING BEHAVIOR         | 59 |
| 4.4.8. AVAILABILITY OF PDS/RATION CARD | 59 |
| 4.4.9. RECOMMENDATIONS                 | 60 |
| 4.5. BARKUTE VILLAGE                   | 62 |
| 4.5.1. HOUSEHOLD STATUS                | 63 |
| 4.5.2. FAMILY SIZE                     | 63 |
| 4.5.3. TYPE OF FUEL                    | 64 |
| 4.5.4. SOURCE OF WATER                 | 64 |
| 4.5.5. EDUCATION                       | 65 |
| 4.5.6. OCCUPATION                      | 66 |
| 4.5.7. HEALTH SEEKING BEHAVIOR         | 66 |
| 4.5.8. PDS/RATION CARD AVAILABILITY    | 67 |
| 4.5.9. RECOMMENDATIONS                 | 68 |
| 4.6. BENTI VILLAGE                     | 69 |
| 4.6.1. HOUSEHOLD STATUS                | 70 |
| 4.6.2. SANITATION                      | 71 |
| 4.6.3. FAMILY SIZE                     | 71 |