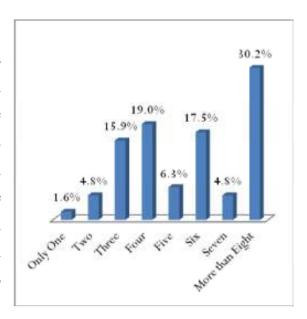

houses and remaining 6 percent have been divided into rented houses and constructed or allotted with subsidy. Along with all these all the houses are having registered papers of their houses. But the issue of concern is that no houses in the village reported of having electricity connection.

#### 4.27.2. Family Size

In the village there is availability of large families i.e. More than 8 which is also the majority when compared to other family size available in the village. Approximately 30 percent of the families reported that they have more than eight members in their families. Followed to this 19 percent of the people said that they are having four members in their family. In the village there is diversity with regard to the family size ranging from only one to more than eight also.



#### 4.27.3. Water Source



In the Mander village majority of the people have said that they are completely dependent upon the Neighbor's Open well for taking water for drinking and other domestic purposes. Approximately 18 percent of the people fetch water from the community open well. Community hand Pump and community Open Well are the other major source of water available in the village which is used by around 13 percent each people in the village. 12 percent of the people reported that they are having Own Open well in the village. Other sources available in the village are own tap provided by Government or Panchayat, Public Open Well and Neighbor's tap etc. As mentioned above with regard to the water sources, people also said that majority of them are having their water sources loca