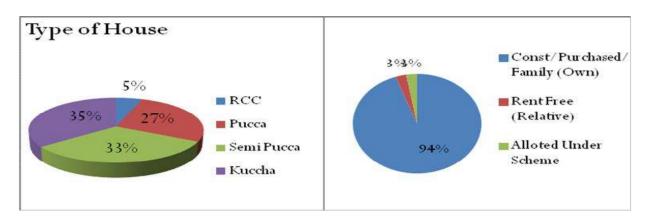

| 45            |                                                                              |
| Migration Pattern                      |                                                              |               | PDS Shop                                                                     |
| Within the state (Non-Agricultural Yes |                                                              |               |                                                                              |
|                                        |                                                              |               | Asha Worker                                                                  |

Figure poster 41: Ursoo Village

### 4.41.1. Household Status



In the village majority of the houses are Kuccha which is approximately 35 percent and 33 percent of the houses are Kuccha as per reported by the people of the village. In the village 27 percent of the people also have Pucca houses and remaining 5 percent of the houses are of RCC. With regard to the ownership of houses 94 percent of the respondent said that they have their own houses. Remaining three percent each are comprised of Rent free houses and those allotted under Scheme. In the village 91.7 percent of the people have the registered papers of their houses and with regard to having electricity, approximately 65 percent of the people have in their houses.





# 4.41.2. Family Size

In the Village it was found that majority of the family in the village reported of having four member