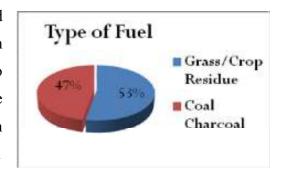

| 4.1. BACHRA BASTI VILLAGE           | 36                           |
|-------------------------------------|------------------------------|
| 4.1.1. HOUSEHOLD STATUS             | 37                           |
| 4.1.2. FAMILY SIZE                  | 37                           |
| 4.1.3. TYPE OF FUEL                 | 38                           |
| 4.1.4. WATER SOURCE                 | 38                           |
| 4.1.5. EDUCATION                    | 39                           |
| 4.1.6. OCCUPATION                   | 39                           |
| 4.1.7. HEALTH SEEKING BEHAVIOR      | 40                           |
| 4.1.8. PDS/RATION CARD AVAILABILITY | 40                           |
| 4.1.9. RECOMMENDATIONS              | 41                           |
| 4.2. BADGOAN VILLAGE                | 42                           |
| 4.2.1. HOUSEHOLD STATUS             | 43                           |
| 4.2.2. FAMILY SIZE                  | 43                           |
| 4.2.3. TYPE OF FUEL                 | 44                           |
| 4.2.4. WATER SOURCE                 | 44                           |
| 4.2.5. EDUCATION                    | 45                           |
| 4.2.6. OCCUPATION                   | 46                           |
| 4.2.7. HEALTH SEEKING BEHAVIOR      | 46                           |
| 4.2.8. PDS/RATION CARD AVAILABILITY | 47                           |
| 4.2.9. RECOMMENDATIONS              | 47                           |
| 4.3. BAHERA VILLLAGE                | Error! Bookmark not defined. |
| 4.3.1. HOUSEHOLD STATUS             | 50                           |
| 4.3.2. SANITATION                   | 50                           |
| 4.3.3. FAMILY SIZE                  | 51                           |
| 4.3.4. TYPE OF FUEL                 | 51                           |
| 4.3.5. WATER SOURCE                 | 51                           |
| 4.3.6. EDUCATION                    | 52                           |