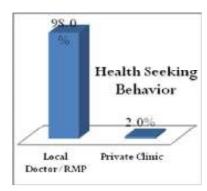

ey have to go around more than 1 Kms to get water.

## 4.12.6. Occupation



Approximately 48 percent of the women in the village were reported as Housewives and followed to which 19 percent of the people are engaged as farmers. Similarly 14 percent of the people said that they are engaged as salaried employed and 12 percent as Non-Agriculture Labour. In the village there is also prevalence of other occupations available such as those engaged as Artisan/Craftsman, Petty Business Trade Local Services etc.

#### 4.12.7. Health Seeking Behavior

In the village it was reported that majority of the people visit Local Doctor/RMP in case of any health related problem. Approximately 98 percent of the people agreed that they visit to the Local Doctor available if anybody fells sick. The remaining



2 percent of the people said that they visit to the private clinic to take health services.

### 4.12.8. PDS/Ration Card



Around 32 percent of the people in the village is having the Antyodaya BPL Card followed to which 30 percent do not having any card available with them. In the village 22 percent of the people said that they have the BPL Card and remaining 16 percent of the people have applied but they have not received any card. With regard to avail PDS in the village 96 percent of the people avail it regularly and remaining 4 percent of the people said that they don't avail it.

#### 4.12.9. Recommendations

- In the village in order to improve the status of education, educational materials shall be provided in the school in order to develop interest of the students towards educat