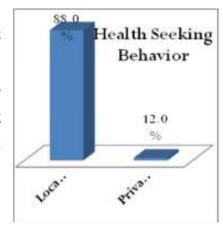

| 4.1. BACHRA BASTI VILLAGE           | 36                           |
|-------------------------------------|------------------------------|
| 4.1.1. HOUSEHOLD STATUS             | 37                           |
| 4.1.2. FAMILY SIZE                  | 37                           |
| 4.1.3. TYPE OF FUEL                 | 38                           |
| 4.1.4. WATER SOURCE                 | 38                           |
| 4.1.5. EDUCATION                    | 39                           |
| 4.1.6. OCCUPATION                   | 39                           |
| 4.1.7. HEALTH SEEKING BEHAVIOR      | 40                           |
| 4.1.8. PDS/RATION CARD AVAILABILITY | 40                           |
| 4.1.9. RECOMMENDATIONS              | 41                           |
| 4.2. BADGOAN VILLAGE                | 42                           |
| 4.2.1. HOUSEHOLD STATUS             | 43                           |
| 4.2.2. FAMILY SIZE                  | 43                           |
| 4.2.3. TYPE OF FUEL                 | 44                           |
| 4.2.4. WATER SOURCE                 | 44                           |
| 4.2.5. EDUCATION                    | 45                           |
| 4.2.6. OCCUPATION                   | 46                           |
| 4.2.7. HEALTH SEEKING BEHAVIOR      | 46                           |
| 4.2.8. PDS/RATION CARD AVAILABILITY | 47                           |
| 4.2.9. RECOMMENDATIONS              | 47                           |
| 4.3. BAHERA VILLLAGE                | Error! Bookmark not defined. |
| 4.3.1. HOUSEHOLD STATUS             | 50                           |
| 4.3.2. SANITATION                   | 50                           |
| 4.3.3. FAMILY SIZE                  | 51                           |
| 4.3.4. TYPE OF FUEL                 | 51                           |
| 4.3.5. WATER SOURCE                 | 51                           |
| 4.3.6. EDUCATION                    | 52                           |