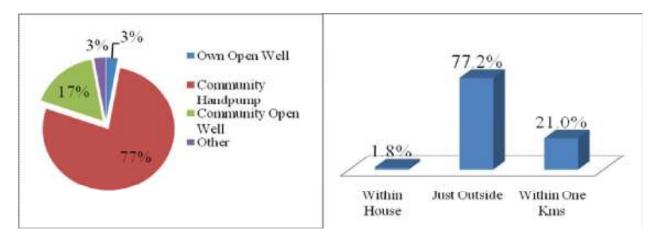

| 4.1. BACHRA BASTI VILLAGE           | 36                           |
|-------------------------------------|------------------------------|
| 4.1.1. HOUSEHOLD STATUS             | 37                           |
| 4.1.2. FAMILY SIZE                  | 37                           |
| 4.1.3. TYPE OF FUEL                 | 38                           |
| 4.1.4. WATER SOURCE                 | 38                           |
| 4.1.5. EDUCATION                    | 39                           |
| 4.1.6. OCCUPATION                   | 39                           |
| 4.1.7. HEALTH SEEKING BEHAVIOR      | 40                           |
| 4.1.8. PDS/RATION CARD AVAILABILITY | 40                           |
| 4.1.9. RECOMMENDATIONS              | 41                           |
| 4.2. BADGOAN VILLAGE                | 42                           |
| 4.2.1. HOUSEHOLD STATUS             | 43                           |
| 4.2.2. FAMILY SIZE                  | 43                           |
| 4.2.3. TYPE OF FUEL                 | 44                           |
| 4.2.4. WATER SOURCE                 | 44                           |
| 4.2.5. EDUCATION                    | 45                           |
| 4.2.6. OCCUPATION                   | 46                           |
| 4.2.7. HEALTH SEEKING BEHAVIOR      | 46                           |
| 4.2.8. PDS/RATION CARD AVAILABILITY | 47                           |
| 4.2.9. RECOMMENDATIONS              | 47                           |
| 4.3. BAHERA VILLLAGE                | Error! Bookmark not defined. |
| 4.3.1. HOUSEHOLD STATUS             | 50                           |
| 4.3.2. SANITATION                   | 50                           |
| 4.3.3. FAMILY SIZE                  | 51                           |
| 4.3.4. TYPE OF FUEL                 | 51                           |
| 4.3.5. WATER SOURCE                 | 51                           |
| 4.3.6. EDUCATION                    | 52                           |