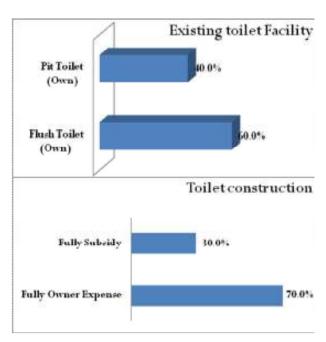

e category of other followed to which 15 percent are the rented Houses and other 10 percent are the rented houses. 5 percent of the houses are allotted under the schemes. In the village approximately 64 percent of the houses are having registered Papers.

### 4.35.2. Sanitation

In the village 60 percent of the people having toilet facility in their houses reported of having Flush toilet and remaining 40 said that they have Pit toilet in their houses. It was also said that those having toilet it was reported that 70 percent of the total toilets have been constructed by their own expenses and remaining 30 were provided full subsidy.

# 4.35.3. Family Size

In the village on an average four to five members are there in the family which was reported by around 24 and 15 percent of the people



respectively. Followed to which it was also found that 18.6 percent of the total families have more than 8 members in their families. Approximately 12.3 percent of the people have reported of having six members in the family. In the village there is a diverse range of family size ranging from two to more than eight.

# 4.35.4. Type of Fuel

In the village mostly charcoal is used as a major fuel as 46 percent of the people have reported of using it. Followed to which we have the Grass/Crop Residue which is used by approximately 48 percent of the people. There are also other types of fuel used in the village such as LPG/Natural Gas and Cow dung but they are very less in Prevalence.



### 4.35.5. Water Source

Approximately 48 percent of the people said that they use Community Hand Pump in