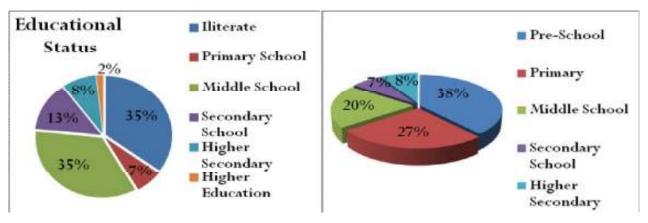

| 4.1. BACHRA BASTI VILLAGE           | 36                           |
|-------------------------------------|------------------------------|
| 4.1.1. HOUSEHOLD STATUS             | 37                           |
| 4.1.2. FAMILY SIZE                  | 37                           |
| 4.1.3. TYPE OF FUEL                 | 38                           |
| 4.1.4. WATER SOURCE                 | 38                           |
| 4.1.5. EDUCATION                    | 39                           |
| 4.1.6. OCCUPATION                   | 39                           |
| 4.1.7. HEALTH SEEKING BEHAVIOR      | 40                           |
| 4.1.8. PDS/RATION CARD AVAILABILITY | 40                           |
| 4.1.9. RECOMMENDATIONS              | 41                           |
| 4.2. BADGOAN VILLAGE                | 42                           |
| 4.2.1. HOUSEHOLD STATUS             | 43                           |
| 4.2.2. FAMILY SIZE                  | 43                           |
| 4.2.3. TYPE OF FUEL                 | 44                           |
| 4.2.4. WATER SOURCE                 | 44                           |
| 4.2.5. EDUCATION                    | 45                           |
| 4.2.6. OCCUPATION                   | 46                           |
| 4.2.7. HEALTH SEEKING BEHAVIOR      | 46                           |
| 4.2.8. PDS/RATION CARD AVAILABILITY | 47                           |
| 4.2.9. RECOMMENDATIONS              | 47                           |
| 4.3. BAHERA VILLLAGE                | Error! Bookmark not defined. |
| 4.3.1. HOUSEHOLD STATUS             | 50                           |
| 4.3.2. SANITATION                   | 50                           |
| 4.3.3. FAMILY SIZE                  | 51                           |
| 4.3.4. TYPE OF FUEL                 | 51                           |
| 4.3.5. WATER SOURCE                 | 51                           |
| 4.3.6. EDUCATION                    | 52                           |