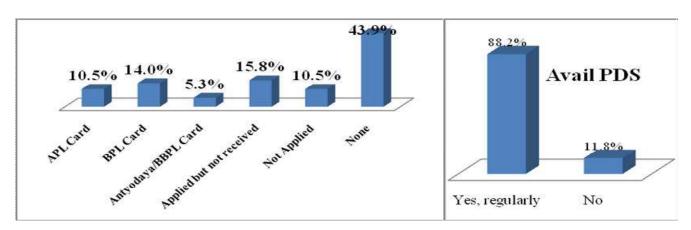

aditional Healer and Private Clinic which are approximately 2 Percent each in the village. On asking the women about the place of delivery it was reported that out of total births in the village in the past three years 73.7 percent of the births have taken place in any health institutions. In other words 73 percent of the births are institutional in nature. In the village 16 percent of the total births are Non-Institutional in Nature. It was also reported that 10.5 percent of the births were attended by the skilled Birth attendant.

# 4.10.8. Available PDS/Ration Card

In the village 49 percent of the people do not have any card with them. Followed to which 16 percent of the people have applied but haven't received it. With regard to avail it, 88 percent of the people avail it regularly.



#### 4.10.9. Recommendations

- ➤ It was found in the village that only one percent of studied sample is engaged in some vocational/Certificate courses. People of this village need to be trained in some vocational skill. CCL can tie up with some organization having expertise in skill development and which also ensures Placement. CCL can bear the fees but funding should be limited to providing fees for all the trainees enrolled from this village.
- As data suggests that 54% of studied sample of students left education because of household activities and poverty. CCL can introduce few scholarships for the backward and poor students in the village, which can provide both support and motivate the students towards Higher Education.
- > 86% of the studied sample goes for RMP's for medical cons