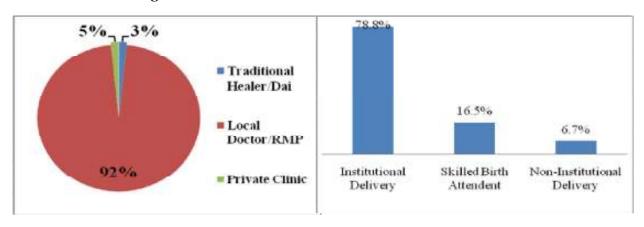

in the Household Activities' and those considering 'Education Not Important'. From the responses of the village people it was found that 58 percent of the people left education due to getting engaged in the household Activities and secondly with regard to those who considered education not Important.



#### 4.33.6. Occupation



Apart from the 48 percent women's reporting being Housewife, in the village Farming is dominant occupation which is almost comprised of 41 percent of the people. Approximately 8 percent of the people are involved in the village are engaged in Non-Agriculture Labor. In the village there are also other forms of occupations available which are Petty Business/Trade, Contractor/Broker and Salaried which are very less in the village.

# 4.33.7. Health Seeking Behavior



In the village more than 92 Percent of the people prefer to go to the Local Doctor/RMP in case of any illness and disease. At the same time 5 percent of the people agreed that they go to the Private Clinic for the treatment of their minor and major ailments. Followed to this it was also reported that 3 percent of the people agreed on visiting Traditional Healer/Dai in case of any health related issue. Out of the total births majority of births have taken place in the Government Maternity Centre/General Hospital which is approximately 79 percent. Followed to which is home deliveries which are assisted by the Skilled Birth Attendant which is approximately 16.5 percent of the total. In the village around 6.7 percent of the deliveries are non-Institutional deliveries.

#### 4.33.8. PDS/Ratio