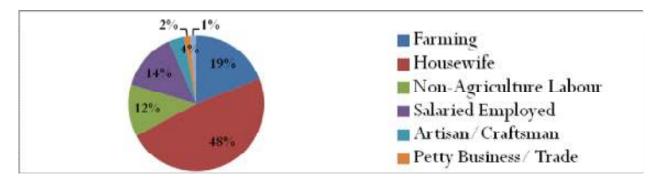

unity Hand Pump and Neighbor's Tap for getting water. In the village people have a wide range of diversity of the water sources but then also the water is a scarce resource in the region as it is not available throughout the year. In the village it was reported that 45 percent of the people have to go within ½ Kms in order to get drinking water and water for other domestic purposes. Followed to which it was said that 38 percent of the people draw water from just outside. In the village 15 percent of the people said that they have water source within their house which includes Own Tap, Own Open well and tap allotted or given by the Government/Panchayat etc. The remaining two percent of the people reported that they have to go around more than 1 Kms to get water.

## **4.13.5. Occupation**



Approximately 48 percent of the women in the village were reported as Housewives and followed to which 19 percent of the people are engaged as farmers. Similarly 14 percent of the people said that they are engaged as salaried employed and 12 percent as Non-Agriculture Labor. In the village there is also prevalence of other occupations available such as those engaged as Artisan/Craftsman, Petty Business Trade Local Services etc.

## 4.13.6. Health Seeking Behavior



In the village more than 82 Percent of the people prefer to go to the Local Doctor/RMP in case of any illness and disease. At the same time 9 percent of the people agreed that they go to the Other Sources for the treatment of their minor and major ailments. Followed to this it was also reported that 4 percent of the people ag