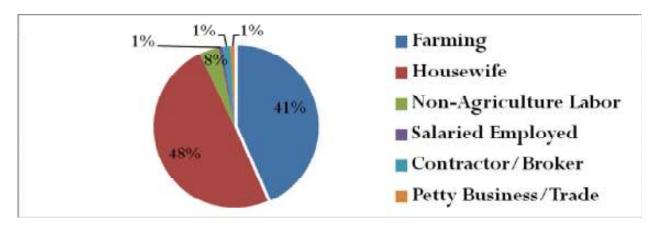

tified which are 'Getting Involved in the Household Activities' and those considering 'Education Not Important'. From the responses of the village people it was found that 58 percent of the people left education due to getting engaged in the household Activities and secondly with regard to those who considered education not Important.

# **4.23.6.** *Occupation*

Apart from the 48 percent women's reporting being Housewife, in the village Farming is dominant occupation which is almost comprised of 41 percent of the people. Approximately 8 percent of the people are involved in the village are engaged in Non-Agriculture Labour. In the village there are also other forms of occupations available which are Petty Business/Trade, Contractor/Broker and Salaried which are very less in the village.



# 4.23.7. Health Seeking Behavior



In the village more than 92 Percent of the people prefer to go to the Local Doctor/RMP in case of any illness and disease. At the same time 5 percent of the people agreed that they go to the Private Clinic for the treatment of their minor and major ailments. Followed to this it was also reported that 3 percent of the people agreed on visiting Traditional Healer/Dai in case of any health related issue. Out of the total births majority of births have taken place in the Government Maternity Centre/General Hospital which is approximately 79 percent. Followed to which is home deliveries which are assisted by the Skilled Birth Attendant which is approximately 16.5

percent of the total. In the village around 6.7 percent of the deliveries are non-Institution