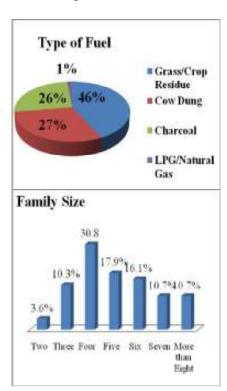

| 4.1. BACHRA BASTI VILLAGE           | 36                           |
|-------------------------------------|------------------------------|
| 4.1.1. HOUSEHOLD STATUS             | 37                           |
| 4.1.2. FAMILY SIZE                  | 37                           |
| 4.1.3. TYPE OF FUEL                 | 38                           |
| 4.1.4. WATER SOURCE                 | 38                           |
| 4.1.5. EDUCATION                    | 39                           |
| 4.1.6. OCCUPATION                   | 39                           |
| 4.1.7. HEALTH SEEKING BEHAVIOR      | 40                           |
| 4.1.8. PDS/RATION CARD AVAILABILITY | 40                           |
| 4.1.9. RECOMMENDATIONS              | 41                           |
| 4.2. BADGOAN VILLAGE                | 42                           |
| 4.2.1. HOUSEHOLD STATUS             | 43                           |
| 4.2.2. FAMILY SIZE                  | 43                           |
| 4.2.3. TYPE OF FUEL                 | 44                           |
| 4.2.4. WATER SOURCE                 | 44                           |
| 4.2.5. EDUCATION                    | 45                           |
| 4.2.6. OCCUPATION                   | 46                           |
| 4.2.7. HEALTH SEEKING BEHAVIOR      | 46                           |
| 4.2.8. PDS/RATION CARD AVAILABILITY | 47                           |
| 4.2.9. RECOMMENDATIONS              | 47                           |
| 4.3. BAHERA VILLLAGE                | Error! Bookmark not defined. |
| 4.3.1. HOUSEHOLD STATUS             | 50                           |
| 4.3.2. SANITATION                   | 50                           |
| 4.3.3. FAMILY SIZE                  | 51                           |
| 4.3.4. TYPE OF FUEL                 | 51                           |
| 4.3.5. WATER SOURCE                 | 51                           |
| 4.3.6. EDUCATION                    | 52                           |