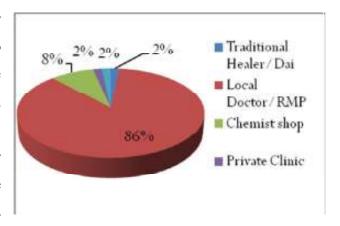

#### MATERNAL HEALTH

Absence of institutional delivery and maternal health emerged as one of the issues of the community. Thus, they should be given importance under CSR work. Company can involve its existing Mobile Medical Van (MMV) in this particular CSR intervention. MMV can work in collaboration with Anganwadi Centers to address the lack of general health care and maternal health in particular. Along with this there shall be also provision of connecting ASHA/Anganwadi Worker to the MMV which can encourage people to specially women and children also to take the benefit of it. Awareness regarding government health schemes, of family planning and importance of institutional deliveries as well as day to day health care activity be provided. Also CCL should prepare the schedule for a year well in advance regarding the dates on which MMVs shall be available in particular villages and that it should be shared with ASHA well in advance. There shall also be referral services for patients and that CCL should provide free medical consultation in their own hospitals at least once in a month where in people from all the command villages of CCL can come and take consultation.