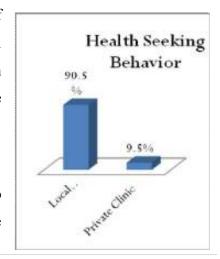

22 percent. Those in the village who are currently involved in the Primary level education are 21 percent of the total. The remaining five percent are in the Higher Secondary Education. With regard to the students who left education in between and asking them the reasons for which they left education, it was found that approximately 55

percent of the students left school due to the responsibility of the Household Activities. Followed to which there are several other reasons which came out as the reasons for dropout which are Marriage, High Fees, Being too poor in studies and also the Poor quality of teaching in the school.

# 4.24.6. Health Seeking Behavior

In the village more than 91 Percent of the people prefer to go to the Local Doctor/RMP in case of any illness and disease. At the



same time 9 percent of the people agreed that they go to the Private Clinic for the treatment of their minor and major ailments.

# 4.24.7. PDS/Ration Card Availability

In the village around 35 percent of the people reported that they have applied for the card but they have not received it yet. Followed to which it was also found that 27 percent of the people do not have any card available with them. In the village there are only 10 percent of the people who hold a BPL card with them and 11 percent of the people have APL Card with them. Fourteen percent of the people said that they are having Antyodaya/BPL Card with them and remaining 3 percent of the people have not applied for any card in the village. With regard to the avail of PDS Ration it was found that almost 95 percent of the pe