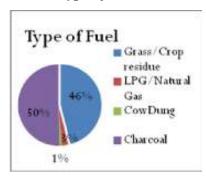

their houses reported of having Flush toilet and remaining 40 said that they have Pit toilet in their houses. It was also said that those having toilet it was reported that 70 percent of the total toilets have been constructed by their own expenses and remaining 30 were provided full subsidy.

## 4.14.3. Family Size

In the village on an average four to five members are there in the family which was reported by around 21 and 19 percent of the people respectively. Followed to which it was also found that 18.6 percent of the total families have more than 8 members in their families. Approximately 15.3 percent of the people have reported of having six members in the family. In the village there is a diverse range of family size ranging from two to more than eight.



## 4.14.4. Type of Fuel



In the village mostly charcoal is used as a major fuel as 50 percent of the people have reported of using it. Followed to which we have the Grass/Crop Residue which is used by approximately 46 percent of the people. There are also other types of fuel used in the village such as LPG/Natural Gas and Cow dung but them very less in Prevalence.

### 4.14.5. Water Source

Approximately 48 percent of the people said that they use Community Hand Pump in order to get drinking and water for domestic purposes. In the village 19 percent of the people also have their own Hand Pump. Around 8 percent of the people are also dependent upon the own Open Well and Own Tap for getting water. In the village people have a wide range of diversity of the water



sources but then also the water is a scarce resou