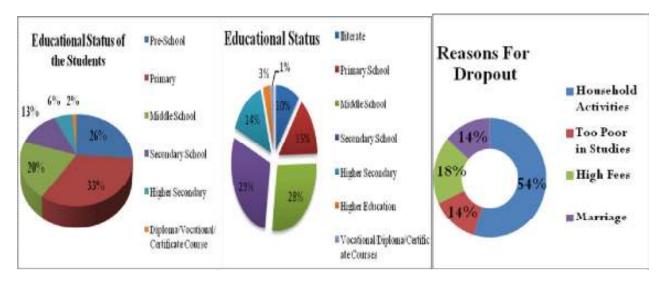

#### LIVELIHOOD

Unemployment emerged as one of the major concerns for the community. Lack of market oriented skills is one of the reasons stated by key informants. The role of higher education is also emphasized as the demand for highly skilled workers is growing in the local market. Skills building in areas like computer education, hotel management, ticketing and interior decoration could be considered. Also, skill building in areas of sewing and stitching for women can be considered as a possible CSR intervention.