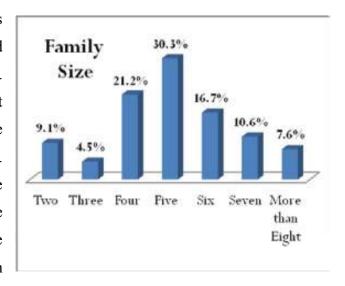

es, nobody in the village reported of staying in the rented houses or allotted under any schemes as such. On asking the people with regard to the registered papers of houses all respondent have agreed on having it. With regard to having electricity in the houses approximately 51.5 percent of the houses have said that they have it in their houses.

### 4.4.2. Family Size

In the village on an average five members are there in the family which was reported by around 30 percent of the people. Followed to which it was also found that 18.6 percent of the total families have more than 8 members in their families. Approximately 16.7 percent of the people have reported of having six members in the family. In the village there is a diverse range of family size ranging from two to more than eight.



## 4.4.3. Type of Fuel

In the village mostly Grass/Crop Residue and Wood is used as a major fuel as 71 percent of the people have reported of using it. Followed to which we have the Charcoal which is used by approximately 29 percent of the people. There are also other types of fuel used in the village such as LPG/Natural Gas and Cow dung but they very less in Prevalence.



### 4.4.4. Water Source



Approximately 26 percent of the people said that they use Community Hand Pump in order to get drinking and water for domestic purposes. In the village 20 percent of the people also have their own Neighbor's Open Well. Around 17 percent of the people are also dependent upon the own Open Well and Own Tap for getting water. In the village people have a wide range of diversity of the water sour