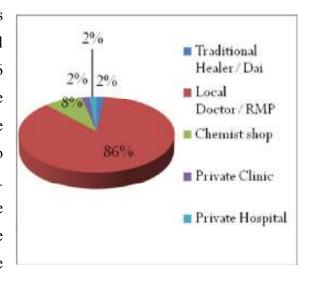

- 1) To identify the community's needs in the area of health, education, livelihood, sanitation, drinking water and resource management.
- 2) To provide baseline information for the impact assessment of CSR interventions of CCL in studied villages.
- 3) To identify the basic facilities available in the studied villages.

Chapters from 4.1 to 4.41 do a situational analysis of the villages selected in afore mentioned areas. These chapters end with suggested areas of intervention/recommendation. Results of this analysis throw light on the following issues-