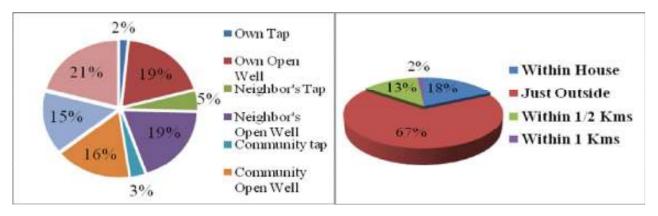

in the village which is approximately 19 percent of the total in the village. 16 percent of the population reported that they use community open well to get water and followed to that we have other sources of water which are Community hand Pump, Neighbor's Tap, Own Tap etc. On asking the people with regard to the distance of the water source from their houses it was found that around 67 percent of the people have their source of water just outside their houses. Sources of water which are available just outside the houses are Public Open Well, Community Open Well, Neighbor's open well etc. In the village 18 percent of the households agreed that they have the water source within the house. Remaining 15 percent of the households have to go within half Kms and within 1 Kms also to get water.



#### 4.15.5. Education

With regard to the educational status of the village it was identified that 25 percent of the people have completed their higher secondary level education. Followed to which it was also reported that 20 percent of the people have completed their Primary level Schooling. The issue of concern in the village which was identified is that around 17 percent of the population was reported as illiterate. Remaining 7 percent each have completed their Higher Secondary and Higher education in the village. Two percent of the people were also identified as completed their

Vocational/Diploma/Certificate courses. In the village majority of the students reported of being involved in their Primary level schooling which is approximately 32 percent. Followed to which is those who a