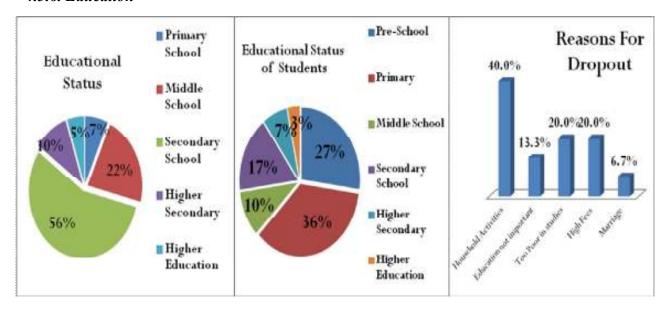

#### LIVELIHOOD

Unemployment emerged as one of the major concerns for the community. Lack of market oriented skills is one of the reasons stated by key informants. The role of higher education is also emphasized as the demand for highly skilled workers is growing in the local market. Skills building in areas like computer education, hotel management, ticketing and interior decoration could be considered. Also, skill building in areas of sewing and stitching for women can be considered as a possible CSR intervention.