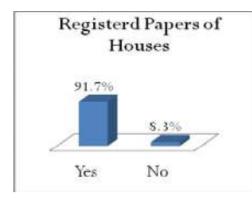

|

Figure poster 41: Ursoo Village

### 4.41.1. Household Status



In the village majority of the houses are Kuccha which is approximately 35 percent and 33 percent of the houses are Kuccha as per reported by the people of the village. In the village 27 percent of the people also have Pucca houses and remaining 5 percent of the houses are of RCC. With regard to the ownership of houses 94 percent of the respondent said that they have their own houses. Remaining three percent each are comprised of Rent free houses and those allotted under Scheme. In the village 91.7 percent of the people have the registered papers of their houses and with regard to having electricity, approximately 65 percent of the people have in their houses.





# 4.41.2. Family Size

In the Village it was found that majority of the family in the village reported of having four members in the family. Around 24.3 percent of the people said that they have four members in their families, followed to which 21.6 percent of the people said that they have five members in



the family. In the village there is a diverse range of family size ranging from only one to More than eight. The important thing to be noticed in the village is that there is also large percentage of large families in the village.

# 4.41.3. Type of Fuel

In the village there are various types of fuels used such as Charcoal, Grass/Crop Residue and Cow dung. It was reported that 32 percent of the people used charcoal as fuel. Followed to which are Grass/Crop Residue and Cow Dung wh