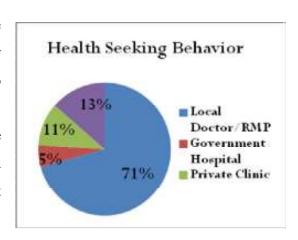

comprised of 24 percent of the people. Approximately 18 percent of the people are involved in the village are engaged in Non-Agriculture Labor. Petty Business/Trade in the village comprises of 4 percent in the village. Around 6 percent of the people are engaged in the Farming and other occupations available in the village are Artisan/Craftsman, Contractor/Broker etc.

# 4.29.8. Health Seeking Behavior

In the village approximately 71 percent of the people prefer to visit Local Doctor/RMP in case of any health related Problem. Followed to which it was also reported that 13 percent of the people visit 'Other' Sources to fetch water. Similarly 11 percent of the people said that they visit Private clinic and remaining 5 percent of the people visit Government Hospital to get health services.



## 4.29.9. PDS/ration Card Availability

In the village around 33 Percent of the people have the BPL Card and 30 percent of the people do not have any card available with them. 12 percent of the people have applied but have not received the Card. In the village only 4 percent of the people have the APL Card with them. On asking to the people it was found that 97.4 percent of the people avail PDS.



#### 4.29.10. Recommendations

- ➤ It was also found that there is a high dropout rates in the village, reasons being involvement in various household activities and early marriages. CCL can introduce few scholarships for the poor students in the village, which can provide both support and motivate the students towards Higher Education.
- Lack of market oriented skill is one of the reasons be