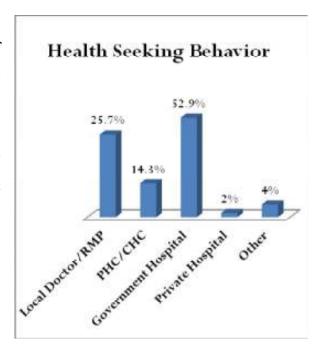

| 4.1. BACHRA BASTI VILLAGE           | 36                           |
|-------------------------------------|------------------------------|
| 4.1.1. HOUSEHOLD STATUS             | 37                           |
| 4.1.2. FAMILY SIZE                  | 37                           |
| 4.1.3. TYPE OF FUEL                 | 38                           |
| 4.1.4. WATER SOURCE                 | 38                           |
| 4.1.5. EDUCATION                    | 39                           |
| 4.1.6. OCCUPATION                   | 39                           |
| 4.1.7. HEALTH SEEKING BEHAVIOR      | 40                           |
| 4.1.8. PDS/RATION CARD AVAILABILITY | 40                           |
| 4.1.9. RECOMMENDATIONS              | 41                           |
| 4.2. BADGOAN VILLAGE                | 42                           |
| 4.2.1. HOUSEHOLD STATUS             | 43                           |
| 4.2.2. FAMILY SIZE                  | 43                           |
| 4.2.3. TYPE OF FUEL                 | 44                           |
| 4.2.4. WATER SOURCE                 | 44                           |
| 4.2.5. EDUCATION                    | 45                           |
| 4.2.6. OCCUPATION                   | 46                           |
| 4.2.7. HEALTH SEEKING BEHAVIOR      | 46                           |
| 4.2.8. PDS/RATION CARD AVAILABILITY | 47                           |
| 4.2.9. RECOMMENDATIONS              | 47                           |
| 4.3. BAHERA VILLLAGE                | Error! Bookmark not defined. |
| 4.3.1. HOUSEHOLD STATUS             | 50                           |
| 4.3.2. SANITATION                   | 50                           |
| 4.3.3. FAMILY SIZE                  | 51                           |
| 4.3.4. TYPE OF FUEL                 | 51                           |
| 4.3.5. WATER SOURCE                 | 51                           |
| 4.3.6. EDUCATION                    | 52                           |