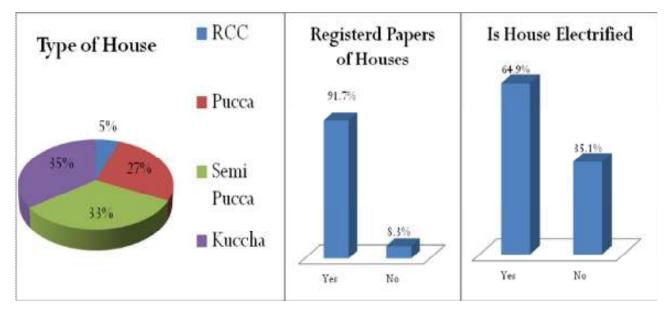

| 4.1. BACHRA BASTI VILLAGE           | 36                           |
|-------------------------------------|------------------------------|
| 4.1.1. HOUSEHOLD STATUS             | 37                           |
| 4.1.2. FAMILY SIZE                  | 37                           |
| 4.1.3. TYPE OF FUEL                 | 38                           |
| 4.1.4. WATER SOURCE                 | 38                           |
| 4.1.5. EDUCATION                    | 39                           |
| 4.1.6. OCCUPATION                   | 39                           |
| 4.1.7. HEALTH SEEKING BEHAVIOR      | 40                           |
| 4.1.8. PDS/RATION CARD AVAILABILITY | 40                           |
| 4.1.9. RECOMMENDATIONS              | 41                           |
| 4.2. BADGOAN VILLAGE                | 42                           |
| 4.2.1. HOUSEHOLD STATUS             | 43                           |
| 4.2.2. FAMILY SIZE                  | 43                           |
| 4.2.3. TYPE OF FUEL                 | 44                           |
| 4.2.4. WATER SOURCE                 | 44                           |
| 4.2.5. EDUCATION                    | 45                           |
| 4.2.6. OCCUPATION                   | 46                           |
| 4.2.7. HEALTH SEEKING BEHAVIOR      | 46                           |
| 4.2.8. PDS/RATION CARD AVAILABILITY | 47                           |
| 4.2.9. RECOMMENDATIONS              | 47                           |
| 4.3. BAHERA VILLLAGE                | Error! Bookmark not defined. |
| 4.3.1. HOUSEHOLD STATUS             | 50                           |
| 4.3.2. SANITATION                   | 50                           |
| 4.3.3. FAMILY SIZE                  | 51                           |
| 4.3.4. TYPE OF FUEL                 | 51                           |
| 4.3.5. WATER SOURCE                 | 51                           |
| 4.3.6. EDUCATION                    | 52                           |