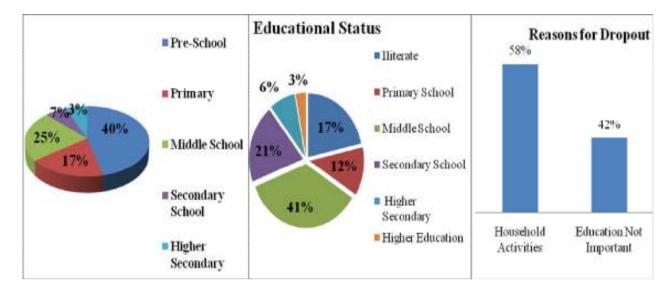

#### LIVELIHOOD

Unemployment emerged as one of the major concerns for the community. Lack of market oriented skills is one of the reasons stated by key informants. The role of higher education is also emphasized as the demand for highly skilled workers is growing in the local market. Skills building in areas like computer education, hotel management, ticketing and interior decoration could be considered. Also, skill building in areas of sewing and stitching for women can be considered as a possible CSR intervention.