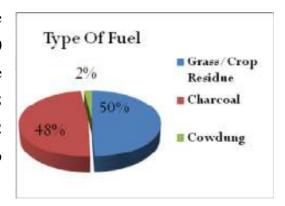

llage majority of the people which is approximately 28 percent of the total has reported that they have five members in their family. Followed to which another set of people which is 16 percent have reported that they have on an average four members in



their houses. In the village there is also prevalence of large families which is 14 percent of the total.

# 4.7.4. Type of Fuel

In the village primarily two types of fuels are used which are Grass/Crop residue and Charcoal. In the village almost 50 percent of the people said that they use Grass/Crop residue and wood as fuel. Followed to which it was reported that 48 percent of the people use charcoal as fuel. In the village 2 percent of the people also said that they use Cow dung also as a fuel for cooking and other domestic purposes.



#### 4.7.5. Water Source



The major source of water in the village is the community Hand Pump on which approximately 42 percent of the people are dependent for drinking water and for domestic purposes. Twenty three percent of the people also fall in the category of those taking or drawing water from unspecified sources. 14 percent of the people in the village are having their own taps. 13 percent of the people reported of having Neighbor's open well from where they use to draw water. There are also other sources available in the village such as Own Hand Pump, Public Open well, Community Hand Pump etc. In the village it was reported that 45 percent of the people have to go within ½ Kms in order to get drinking water and water for other domestic purposes. Followed to which it was said th