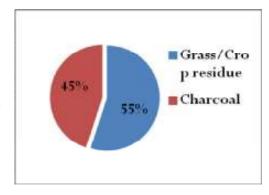

| 4.1. BACHRA BASTI VILLAGE           | 36                           |
|-------------------------------------|------------------------------|
| 4.1.1. HOUSEHOLD STATUS             | 37                           |
| 4.1.2. FAMILY SIZE                  | 37                           |
| 4.1.3. TYPE OF FUEL                 | 38                           |
| 4.1.4. WATER SOURCE                 | 38                           |
| 4.1.5. EDUCATION                    | 39                           |
| 4.1.6. OCCUPATION                   | 39                           |
| 4.1.7. HEALTH SEEKING BEHAVIOR      | 40                           |
| 4.1.8. PDS/RATION CARD AVAILABILITY | 40                           |
| 4.1.9. RECOMMENDATIONS              | 41                           |
| 4.2. BADGOAN VILLAGE                | 42                           |
| 4.2.1. HOUSEHOLD STATUS             | 43                           |
| 4.2.2. FAMILY SIZE                  | 43                           |
| 4.2.3. TYPE OF FUEL                 | 44                           |
| 4.2.4. WATER SOURCE                 | 44                           |
| 4.2.5. EDUCATION                    | 45                           |
| 4.2.6. OCCUPATION                   | 46                           |
| 4.2.7. HEALTH SEEKING BEHAVIOR      | 46                           |
| 4.2.8. PDS/RATION CARD AVAILABILITY | 47                           |
| 4.2.9. RECOMMENDATIONS              | 47                           |
| 4.3. BAHERA VILLLAGE                | Error! Bookmark not defined. |
| 4.3.1. HOUSEHOLD STATUS             | 50                           |
| 4.3.2. SANITATION                   | 50                           |
| 4.3.3. FAMILY SIZE                  | 51                           |
| 4.3.4. TYPE OF FUEL                 | 51                           |
| 4.3.5. WATER SOURCE                 | 51                           |
| 4.3.6. EDUCATION                    | 52                           |