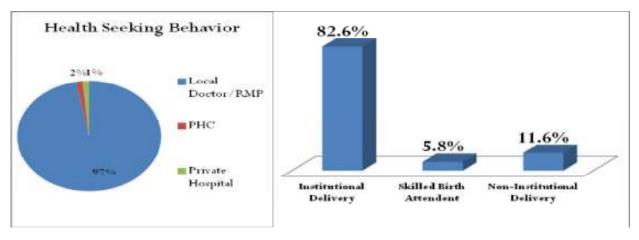

#### MATERNAL HEALTH

Absence of institutional delivery and maternal health emerged as one of the issues of the community. Thus, they should be given importance under CSR work. Company can involve its existing Mobile Medical Van (MMV) in this particular CSR intervention. MMV can work in collaboration with Anganwadi Centers to address the lack of general health care and maternal health in particular. Along with this there shall be also provision of connecting ASHA/Anganwadi Worker to the MMV which can encourage people to specially women and children also to take the benefit of it. Awareness regarding government health schemes, of family planning and importance of institutional deliveries as well as day to day health care activity be provided. Also CCL should prepare the schedule for a year well in advance regarding the dates on which MMVs shall be available in particular villages and that it should be shared with ASHA well in advance. There shall also be referral services for patients and that CCL should provide free medical consultation in their own hospitals at least once in a month where in people from all the command villages of CCL can come and take consultation.