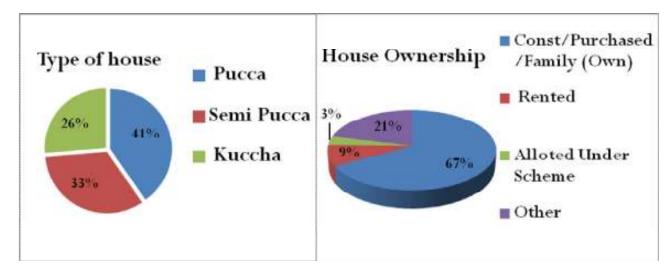

#### **COMMUNITY TOILET**

Community toilets need to be constructed in all 41 villages as people in all these villages go for ODS which gives rise to various health issues. It is a pre requisite to consult all the Panchayats and to request them to be an active partner of the project and to bear the responsibility of maintaining the toilets if provided by the company. The key stakeholders especially the Panchayat officials are in view that increasing the community toilets with proper water supply will help to improve the sanitation situation .Panchayats should be given the responsibility of community toilets.