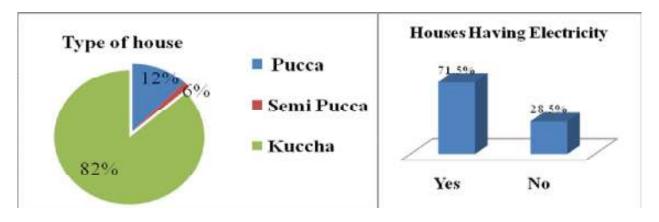

| 4.1. BACHRA BASTI VILLAGE           | 36                           |
|-------------------------------------|------------------------------|
| 4.1.1. HOUSEHOLD STATUS             | 37                           |
| 4.1.2. FAMILY SIZE                  | 37                           |
| 4.1.3. TYPE OF FUEL                 | 38                           |
| 4.1.4. WATER SOURCE                 | 38                           |
| 4.1.5. EDUCATION                    | 39                           |
| 4.1.6. OCCUPATION                   | 39                           |
| 4.1.7. HEALTH SEEKING BEHAVIOR      | 40                           |
| 4.1.8. PDS/RATION CARD AVAILABILITY | 40                           |
| 4.1.9. RECOMMENDATIONS              | 41                           |
| 4.2. BADGOAN VILLAGE                | 42                           |
| 4.2.1. HOUSEHOLD STATUS             | 43                           |
| 4.2.2. FAMILY SIZE                  | 43                           |
| 4.2.3. TYPE OF FUEL                 | 44                           |
| 4.2.4. WATER SOURCE                 | 44                           |
| 4.2.5. EDUCATION                    | 45                           |
| 4.2.6. OCCUPATION                   | 46                           |
| 4.2.7. HEALTH SEEKING BEHAVIOR      | 46                           |
| 4.2.8. PDS/RATION CARD AVAILABILITY | 47                           |
| 4.2.9. RECOMMENDATIONS              | 47                           |
| 4.3. BAHERA VILLLAGE                | Error! Bookmark not defined. |
| 4.3.1. HOUSEHOLD STATUS             | 50                           |
| 4.3.2. SANITATION                   | 50                           |
| 4.3.3. FAMILY SIZE                  | 51                           |
| 4.3.4. TYPE OF FUEL                 | 51                           |
| 4.3.5. WATER SOURCE                 | 51                           |
| 4.3.6. EDUCATION                    | 52                           |