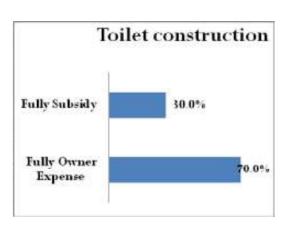

#### **COMMUNITY TOILET**

Community toilets need to be constructed in all 41 villages as people in all these villages go for ODS which gives rise to various health issues. It is a pre requisite to consult all the Panchayats and to request them to be an active partner of the project and to bear the responsibility of maintaining the toilets if provided by the company. The key stakeholders especially the Panchayat officials are in view that increasing the community toilets with proper water supply will help to improve the sanitation situation .Panchayats should be given the responsibility of community toilets.