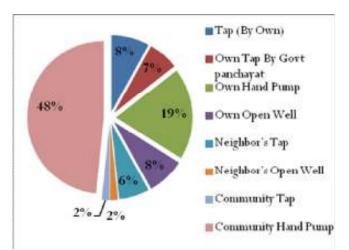

ely. Followed to which it was also found that 18.6 percent of the total families have more than 8 members in their families. Approximately 12.3 percent of the people have reported of having six members in the family. In the village there is a diverse range of family size ranging from two to more than eight.

# 4.35.4. Type of Fuel

In the village mostly charcoal is used as a major fuel as 46 percent of the people have reported of using it. Followed to which we have the Grass/Crop Residue which is used by approximately 48 percent of the people. There are also other types of fuel used in the village such as LPG/Natural Gas and Cow dung but they are very less in Prevalence.



### 4.35.5. Water Source

Approximately 48 percent of the people said that they use Community Hand Pump in order to



get drinking and water for domestic purposes. In the village 19 percent of the people also have their own Hand Pump. Around 8 percent of the people are also dependent upon the own Open Well and Own Tap for getting water. In the village people have a wide range of diversity of the water sources but then also the water is a scarce resource in the region as it is not

available throughout the year. Other sources available in the village are Neighbor's Tap and Own Tap Provided by the Government or Panchayat which are 6 percent and 7 percent respectively. Other remaining sources are Neighbor's Open Well, Community Tap etc.

### 4.35.6. Education



With regard to the education majority of the people which is approximately 42 Percent found to be in the categories that have completed their Seco