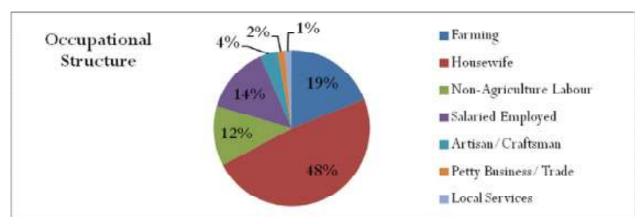

heir own taps. 13 percent of the people reported of having Neighbor's open well from where they use to draw water. There are also other sources available in the village such as Own Hand Pump, Public Open well, Community Hand Pump etc. In the village it was reported that 45 percent of the people have to go within ½ Kms in order to get drinking water and water for other domestic purposes. Followed to which it was said that 38 percent of the people draw water from just outside. In the village 15 percent of the people said that they have water source within their house which includes Own Tap, Own Open well and tap allotted or given by the Government/Panchayat etc. The remaining two percent of the people reported that they have to go around more than 1 Kms to get water.

## 4.12.6. Occupation



Approximately 48 percent of the women in the village were reported as Housewives and followed to which 19 percent of the people are engaged as farmers. Similarly 14 percent of the people said that they are engaged as salaried employed and 12 percent as Non-Agriculture Labour. In the village there is also prevalence of other occupations available such as those engaged as Artisan/Craftsman, Petty Business Trade Local Services etc.

#### 4.12.7. Health Seeking Behavior

In the village it was reported that majority of the people visit Local Doctor/RMP in case of any health related problem. Approximately 98 percent of the people agreed that they visit to the Local Doctor available if anybody fells sick. The remaining



2 percent of the people said that they visit to the private clinic to tak