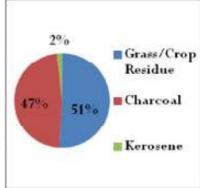

| 4.1. BACHRA BASTI VILLAGE           | 36                           |
|-------------------------------------|------------------------------|
| 4.1.1. HOUSEHOLD STATUS             | 37                           |
| 4.1.2. FAMILY SIZE                  | 37                           |
| 4.1.3. TYPE OF FUEL                 | 38                           |
| 4.1.4. WATER SOURCE                 | 38                           |
| 4.1.5. EDUCATION                    | 39                           |
| 4.1.6. OCCUPATION                   | 39                           |
| 4.1.7. HEALTH SEEKING BEHAVIOR      | 40                           |
| 4.1.8. PDS/RATION CARD AVAILABILITY | 40                           |
| 4.1.9. RECOMMENDATIONS              | 41                           |
| 4.2. BADGOAN VILLAGE                | 42                           |
| 4.2.1. HOUSEHOLD STATUS             | 43                           |
| 4.2.2. FAMILY SIZE                  | 43                           |
| 4.2.3. TYPE OF FUEL                 | 44                           |
| 4.2.4. WATER SOURCE                 | 44                           |
| 4.2.5. EDUCATION                    | 45                           |
| 4.2.6. OCCUPATION                   | 46                           |
| 4.2.7. HEALTH SEEKING BEHAVIOR      | 46                           |
| 4.2.8. PDS/RATION CARD AVAILABILITY | 47                           |
| 4.2.9. RECOMMENDATIONS              | 47                           |
| 4.3. BAHERA VILLLAGE                | Error! Bookmark not defined. |
| 4.3.1. HOUSEHOLD STATUS             | 50                           |
| 4.3.2. SANITATION                   | 50                           |
| 4.3.3. FAMILY SIZE                  | 51                           |
| 4.3.4. TYPE OF FUEL                 | 51                           |
| 4.3.5. WATER SOURCE                 | 51                           |
| 4.3.6. EDUCATION                    | 52                           |

| 4.3.7. OCCUPATION                      | 53 |
|----------------------------------------|----|
| 4.3.8. HEALTH SEEKING BEHAVIOR         | 53 |
| 4.3.9. RECOMMENDATIONS                 | 54 |
| 4.4. BANHE VILLAGE                     | 55 |
| 4.4.1. HOUSEHOLD STATUS                | 56 |
| 4.4.2. FAMILY SIZE                     | 56 |
| 4.4.3. TYPE OF FUEL                    | 57 |
| 4.4.4. WATER SOURCE                    | 57 |
| 4.4.5. EDUCATION                       | 57 |
| 4.4.6. OCCUPATIONAL STATUS             | 58 |
| 4.4.7. HEALTH SEEKING BEHAVIOR         | 59 |
| 4.4.8. AVAILABILITY OF PDS/RATION CARD | 59 |
| 4.4.9. RECOMMENDATIONS                 | 60 |
| 4.5. BARKUTE VILLAGE                   | 62 |
| 4.5.1. HOUSEHOLD STATUS                | 63 |
| 4.5.2. FAMILY SIZE                     | 63 |
| 4.5.3. TYPE OF FUEL                    | 64 |
| 4.5.4. SOURCE OF WATER                 | 64 |
| 4.5.5. EDUCATION                       | 65 |
| 4.5.6. OCCUPATION                      | 66 |
| 4.5.7. HEALTH SEEKING BEHAVIOR         | 66 |
| 4.5.8. PDS/RATION CARD AVAILABILITY    | 67 |
| 4.5.9. RECOMMENDATIONS                 | 68 |
| 4.6. BENTI VILLAGE                     | 69 |
| 4.6.1. HOUSEHOLD STATUS                | 70 |
| 4.6.2. SANITATION                      | 71 |
| 4.6.3. FAMILY SIZE                     | 71 |