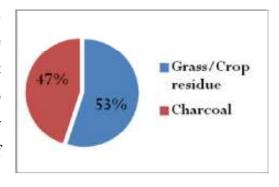

have said that they are having on an average five members in their families. Since as per reported by the people 28 percent of the people have said that they are having five members in the family. Followed to which it was found that there are also families which have reported of having only two members in the family. Those families having more



than 8 members were found very less in the village which is around 1.5 percent.

# 4.30.3. Type of Fuel

In the entire village only two types of fuels are used which are Grass Crop Residue and secondly the Charcoal. It was reported by the respondents that around 53 percent of the people use Grass/crop residue and wood as fuel in their houses for domestic and other purposes. Similarly 47 percent of the people use charcoal as fuel in their houses.



#### 4.30.4. Water Source



Approximately 32 percent of the people said that they use Own open well in order to get water for drinking and water for domestic purposes. In the village 25 percent of the people use Community hand Pump to get water. Around 18 percent of the people are also dependent upon the Neighbor's Open well for getting water. In the village people have a wide range of diversity of the water sources but then also the water is a scarce resource in the region as it is not available throughout the year. The other available sources of water for the people are Public Open Well and Community Open well which are both 7 Percent reported by the people. Neighbor's Tap and Community tap are also available. Approximately 47 percent of the people have their source of water just outs