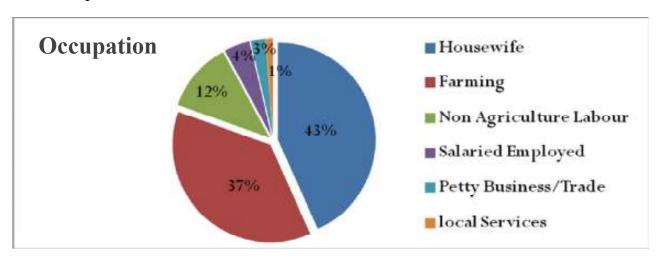

hool which is approximately 36 percent. Followed to which is those who are involved in the Pre-Schooling which is approximately 27 percent of the total. In the village percentage of students who are involved in the Secondary Level Education is 17 percent. In the village Middle Level Schooling and Higher Secondary level schooling comprises of 10 Percent and 7 percent respectively in both the standards. In the village the major reason for which the students left education was due to getting involved in the Household Activities. Approximately 40 percent of the students said that they left education due to being too poor in studies. Followed to these are the other reasons such as considering education not Important, Too Poor in studies, High Fees and Marriage.



# 4.4.6. Occupational Status



Apart from the 43 percent women's reporting being Housewife, in the village Farming is the dominant occupation which is almost comprised of 37 percent of the people. Approximately 12 percent of the people are involved in the village are engaged in Non-Agriculture Labour. Salaried Employed in the village comprises of 4 percent in the village which is followed by the Petty Business/Trade, contractor/Broker which is approximately 3 percent in the village.

## 4.4.7. Health Seeking Behavior



In the village it was reported that if anybody falls sick majority of the people prefer to go to the Local Doctor/RMP. In the village approximately 98.5 percent of the people agreed that they visit to the Local Doctor/RMP. Remaining 1.5 percent of the people which is very low said that they visit to pr