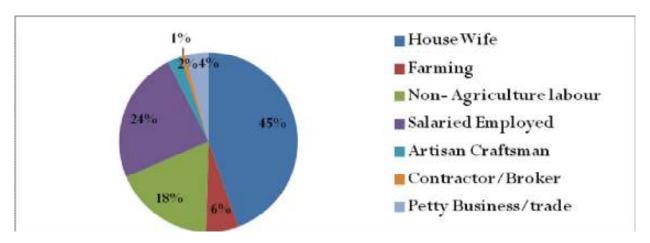

re involved in the Secondary Level Education is 18 percent. In the village Higher Secondary and Middle level schooling comprises of 15 and 9 percent respectively in both the standards. In the village getting involved in the household activities is the major cause for the Dropout. Following that 18 percent of the students left their education due to High fees. The

other causes of dropout are High Fees and Being too poor in studies because of which students left their education. Getting involved in the household activities seemed to be the major reason for dropout in the village as 54 percent of the people reported of it. Being too poor in studies and Marriage are the other two reasons in the village which was reported by approximately 14 percent each in the village.

# 4.29.7. Occupation



Apart from the 45 percent women's reporting being Housewife, in the village those engaged in Salaried Employed are dominant which almost comprised of 24 percent of the people. Approximately 18 percent of the people are involved in the village are engaged in Non-Agriculture Labor. Petty Business/Trade in the village comprises of 4 percent in the village. Around 6 percent of the people are engaged in the Farming and other occupations available in the village are Artisan/Craftsman, Contractor/Broker etc.

# 4.29.8. Health Seeking Behavior

In the village approximately 71 percent of the people prefer to visit Local Doctor/RMP in case of any health related Problem. Followed to which it was also reported that 13 percent of the people visit 'Other' Sources to fetch water. Similarly 11 percent o