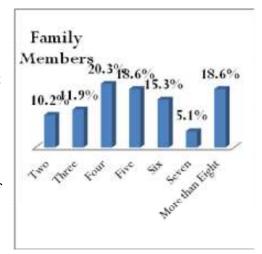

of the people having toilet facility in their houses reported of having Flush toilet and remaining 40% said that they have Pit toilet in their houses. It was also found that out of those people who had toilets 70 percent of toilets were constructed with their own expenses and remaining 30 were provided full subsidy.



### 4.3.3. Family Size

In the village on an average four to five members are there in the family which was reported by around 21 and 19 percent of the people respectively. Followed by which it was also found that 18.6 percent of the total families have more than 8 members in their families. Approximately 15.3 percent of the people have reported of having six members in the family. In the village there is a diverse range of family size ranging from two to more than eight.



### 4.3.4. Type of Fuel



In the village mostly charcoal is used as a major fuel as 50 percent of the people have reported of using it. Followed to which we have the Grass/Crop Residue which is used by approximately 46 percent of the people.

There are also other types of fuel used in the village such as LPG/Natural Gas and Cow dung but a small number uses them.

### 4.3.5. Water Source

Approximately 48 percent of the people said that they use Community Hand Pump in order to get drinking and water for domestic purposes. In the village 19 percent of the people also have their own Hand Pump. Around 8 percent of the people are also dependent upon the own Open Well and Own Tap for getting water. In the village people have a wide range of diversity of the water sources but then also the wat