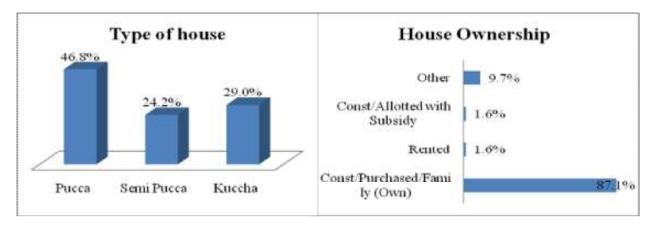

|

Figure poster 16: Kamta Village

#### 4.16.1. Household Status



In the village majority of the houses are Pucca which is approximately 46.8 percent of the total. It was reported by the people that they have Pucca houses and followed to which 29 percent of the people in the kamta village have Kuccha houses with them. In the village 24.3 percent of the people also have Semi Pucca houses. In the village nobody reported of having a RCC House with them. With regard to the ownership of houses 87.1 percent of the respondent said that they have their own houses. Around 9.7 percent of the people said that they have house ownership in the other category. The remaining have been reported as of those having rented houses and those Constructed/Allotted with subsidy.

## 4.16.2. *Family Size*

In the Village it was found that majority of the family in the village