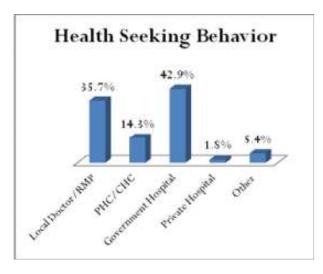

ent of the students reported that they left education due to being too poor in the Studies. The other causes of dropout are Marriage which constitutes around 19 percent and remaining 9 percent of the students left education as they did not considered the education as important.



4.22.6. Occupation



Apart from the 50 percent women's reporting being Housewife, in the village those working as Non-Agriculture labor is dominant which is almost comprised of 31 percent of the people. Approximately 5 percent of the people are involved in the village are engaged in Agriculture Labour. Farming in the village comprises of 4 percent in the village which is followed by the Petty Business/Trade, contractor/Broker which are approximately 3 percent in the village.

## 4.22.7. Health Seeking Behavior



In the village more than 43 Percent of the people prefer to go to the Government Hospital in case of any illness and disease. At the same time 36 percent of the people agreed that they go to the Local Doctor/RMP for the treatment of their minor and major ailments. Followed to which approximately 14 percent of the people also said that they visit PHC/CHC for health services. Followed to this it was also reported that 2 percent of the people agreed on visiting Private

clinics in case of any health related issue. In the village around 5 percent of the people also visit to the other services for any health related Problem.

## 4.22.8. PDS/Ration Card Availability



Of the total 59 percent of the people do not have any PDS/Ration Card followed to which is the 20 percent of the people who ha