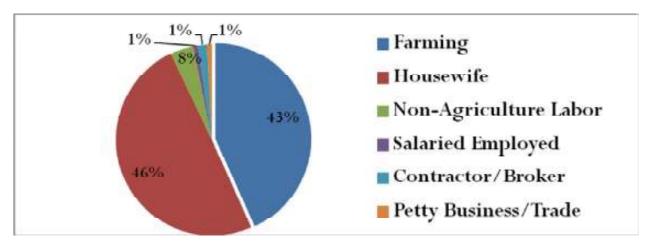

| 4.1. BACHRA BASTI VILLAGE           | 36                           |
|-------------------------------------|------------------------------|
| 4.1.1. HOUSEHOLD STATUS             | 37                           |
| 4.1.2. FAMILY SIZE                  | 37                           |
| 4.1.3. TYPE OF FUEL                 | 38                           |
| 4.1.4. WATER SOURCE                 | 38                           |
| 4.1.5. EDUCATION                    | 39                           |
| 4.1.6. OCCUPATION                   | 39                           |
| 4.1.7. HEALTH SEEKING BEHAVIOR      | 40                           |
| 4.1.8. PDS/RATION CARD AVAILABILITY | 40                           |
| 4.1.9. RECOMMENDATIONS              | 41                           |
| 4.2. BADGOAN VILLAGE                | 42                           |
| 4.2.1. HOUSEHOLD STATUS             | 43                           |
| 4.2.2. FAMILY SIZE                  | 43                           |
| 4.2.3. TYPE OF FUEL                 | 44                           |
| 4.2.4. WATER SOURCE                 | 44                           |
| 4.2.5. EDUCATION                    | 45                           |
| 4.2.6. OCCUPATION                   | 46                           |
| 4.2.7. HEALTH SEEKING BEHAVIOR      | 46                           |
| 4.2.8. PDS/RATION CARD AVAILABILITY | 47                           |
| 4.2.9. RECOMMENDATIONS              | 47                           |
| 4.3. BAHERA VILLLAGE                | Error! Bookmark not defined. |
| 4.3.1. HOUSEHOLD STATUS             | 50                           |
| 4.3.2. SANITATION                   | 50                           |
| 4.3.3. FAMILY SIZE                  | 51                           |
| 4.3.4. TYPE OF FUEL                 | 51                           |
| 4.3.5. WATER SOURCE                 | 51                           |
| 4.3.6. EDUCATION                    | 52                           |