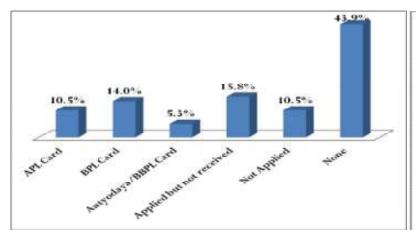

#### MATERNAL HEALTH

Absence of institutional delivery and maternal health emerged as one of the issues of the community. Thus, they should be given importance under CSR work. Company can involve its existing Mobile Medical Van (MMV) in this particular CSR intervention. MMV can work in collaboration with Anganwadi Centers to address the lack of general health care and maternal health in particular. Along with this there shall be also provision of connecting ASHA/Anganwadi Worker to the MMV which can encourage people to specially women and children also to take the benefit of it. Awareness regarding government health schemes, of family planning and importance of institutional deliveries as well as day to day health care activity be provided. Also CCL should prepare the schedule for a year well in advance regarding the dates on which MMVs shall be available in particular villages and that it should be shared with ASHA well in advance. There shall also be referral services for patients and that CCL should provide free medical consultation in their own hospitals at least once in a month where in people from all the command villages of CCL can come and take consultation.