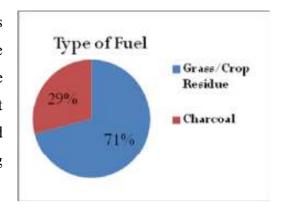

e village on an average five members are there in the family which was reported by around 30 percent of the people. Followed to which it was also found that 18.6 percent of the total families have more than 8 members in their families. Approximately 16.7 percent of the people have reported of having six members in the family. In the village there is a diverse range of family size ranging from two to more than eight.



## 4.39.3. Type of Fuel

In the village mostly Grass/Crop Residue and Wood is used as a major fuel as 71 percent of the people have reported of using it. Followed to which we have the Charcoal which is used by approximately 29 percent of the people. There are also other types of fuel used in the village such as LPG/Natural Gas and Cow dung but they very less in Prevalence.



### 4.39.4. Water Source



Approximately 26 percent of the people said that they use Community Hand Pump in order to get drinking and water for domestic purposes. In the village 20 percent of the people also have their own Neighbor's Open Well. Around 17 percent of the people are also dependent upon the own Open Well and Own Tap for getting water. In the village people have a wide range of diversity of the water sources but

then also the water is a scarce resource in the region as it is not available throughout the year. Other sources available in the village Community tap, Community Open Well, Those drawing water from Neighbor's Tap etc but their availability is very low such as 9 percent, 8 Percent and 5 percent respectively.

### 4.39.5. Education

With regard to the education major