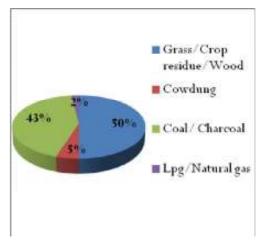

|            |                                       |                                                 |

Figure poster 13: Huseer Village

#### 4.13.1. Household Status



In the Hechabalia Village 62 percent of the people said that they are having Kuccha Houses and followed to which are Pucca houses which are 20 percent of the total houses. There are also 18 percent of the houses which are Semi Pucca in nature. With regard to the house ownership 92 percent of the people have said that they own it. Remaining 8 percent of the houses are constructed/allotted under subsidy. In the village out of total houses 90 percent of the houses have reported of having electricity in their houses. Remaining 10 percent of the houses do not have electric facility in the house.

## 4.13.2. Type of Fuel



In the village there are four types of fuels which have been reported among which there are two types of fuels which are used in a majority basis. Among all the fuels Grass/Crop residue and Wood is used by around 50 percent of the total population. Followed to which it was also agreed that 43 percent of the people used Coal/Charcoal as fuel in the household. Other types of Fuels used in the village are Cow dung and LPG/Natural Gas which are 5 percent and 2 percent used respectively.

## 4.13.3. Family Size

With regard to the family size in the village it was reported that majority of the families in the village are having five members. Twenty Two percent of the people agreed that they are having five members in their family. Similarly 20 percent of the people said that they have four

m