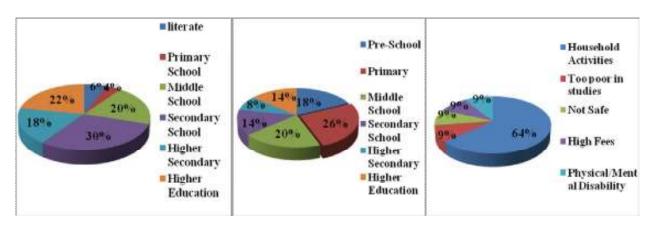

d to the large families having more than 8 members are also available.

#### 4.11.4. Water Source



For drinking water in the village majority of the people are engaged in the community hand pump which comprises of around 42 percent of the total. This implies 42 percent of the people are dependent upon the Community Hand Pump to get water. Similarly 26 percent of the people are having their own open well

as their water source. In the village 10 percent of the people are dependent upon the Neighbor's Open well. Community Open Well and other sources of water are comprised of 8 percent each in the village. Approximately 5 percent of the people in the village are having their Own Hand Pump as their water source. Only 1 percent of the people are having their own Tap.

#### 4.11.5. Education



In the Hechabalia village it was reported by the people that majority among them have completed their Secondary Level Schooling and followed to this there are those people who have completed their Higher Education. Middle level schooling and Higher Secondary level Schooling is comprised of 20 percent and 18 percent respectively. Around 6 percent of the people in the village are found as illiterate and approximately 4 percent of the people have completed their Primary level schooling. In the village majority of the students reported of being involved in their Primary level schooling which is approximately 26 percent. Followed to which is those who are involved in the Middle Level Schooling which is approximately 20 percent of the total. In the village percentage of students who are involv