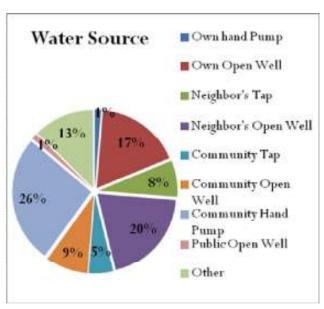

ve members are there in the family which was reported by around 30 percent of the people. Followed to which it was also found that 18.6 percent of the total families have more than 8 members in their families. Approximately 16.7 percent of the people have reported of having six members in the family. In the village there is a diverse range of family size ranging from two to more than eight.



## 4.4.3. Type of Fuel

In the village mostly Grass/Crop Residue and Wood is used as a major fuel as 71 percent of the people have reported of using it. Followed to which we have the Charcoal which is used by approximately 29 percent of the people. There are also other types of fuel used in the village such as LPG/Natural Gas and Cow dung but they very less in Prevalence.



### 4.4.4. Water Source



Approximately 26 percent of the people said that they use Community Hand Pump in order to get drinking and water for domestic purposes. In the village 20 percent of the people also have their own Neighbor's Open Well. Around 17 percent of the people are also dependent upon the own Open Well and Own Tap for getting water. In the village people have a wide range of diversity of the water sources but then also the water is a scarce resource in the region as it is not available

throughout the year. Other sources available in the village Community tap, Community Open Well, Those drawing water from Neighbor's Tap etc but their availability is very low such as 9 percent, 8 Percent and 5 percent respectively.

## 4.4.5. Education

With regard to the education majority of the people which is app