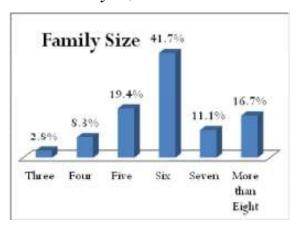

| 4.1. BACHRA BASTI VILLAGE           | 36                           |
|-------------------------------------|------------------------------|
| 4.1.1. HOUSEHOLD STATUS             | 37                           |
| 4.1.2. FAMILY SIZE                  | 37                           |
| 4.1.3. TYPE OF FUEL                 | 38                           |
| 4.1.4. WATER SOURCE                 | 38                           |
| 4.1.5. EDUCATION                    | 39                           |
| 4.1.6. OCCUPATION                   | 39                           |
| 4.1.7. HEALTH SEEKING BEHAVIOR      | 40                           |
| 4.1.8. PDS/RATION CARD AVAILABILITY | 40                           |
| 4.1.9. RECOMMENDATIONS              | 41                           |
| 4.2. BADGOAN VILLAGE                | 42                           |
| 4.2.1. HOUSEHOLD STATUS             | 43                           |
| 4.2.2. FAMILY SIZE                  | 43                           |
| 4.2.3. TYPE OF FUEL                 | 44                           |
| 4.2.4. WATER SOURCE                 | 44                           |
| 4.2.5. EDUCATION                    | 45                           |
| 4.2.6. OCCUPATION                   | 46                           |
| 4.2.7. HEALTH SEEKING BEHAVIOR      | 46                           |
| 4.2.8. PDS/RATION CARD AVAILABILITY | 47                           |
| 4.2.9. RECOMMENDATIONS              | 47                           |
| 4.3. BAHERA VILLLAGE                | Error! Bookmark not defined. |
| 4.3.1. HOUSEHOLD STATUS             | 50                           |
| 4.3.2. SANITATION                   | 50                           |
| 4.3.3. FAMILY SIZE                  | 51                           |
| 4.3.4. TYPE OF FUEL                 | 51                           |
| 4.3.5. WATER SOURCE                 | 51                           |
| 4.3.6. EDUCATION                    | 52                           |