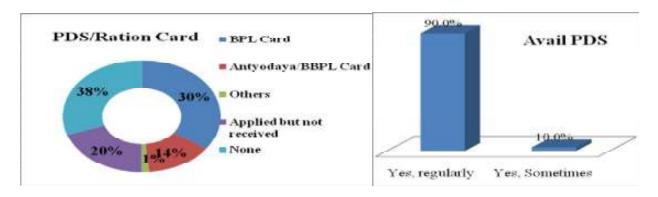

#### **COMMUNITY TOILET**

Community toilets need to be constructed in all 41 villages as people in all these villages go for ODS which gives rise to various health issues. It is a pre requisite to consult all the Panchayats and to request them to be an active partner of the project and to bear the responsibility of maintaining the toilets if provided by the company. The key stakeholders especially the Panchayat officials are in view that increasing the community toilets with proper water supply will help to improve the sanitation situation .Panchayats should be given the responsibility of community toilets.