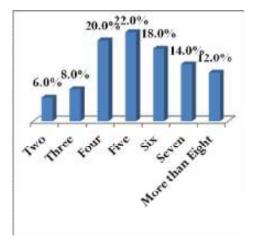

of the houses which are Kuccha in nature. Followed to this it was also found that there are 20 percent of the houses which were reported as Pucca houses. The remaining 18 percent of the houses were reported as the Semi Pucca houses. With regard to the house ownership it was found that 92 percent of the people own their houses and remaining 8 percent of the houses have been Constructed/Allotted with subsidy. In the village 90 percent of the houses are having electricity in their houses.

# 4.11.2. *Type of Fuel*

In the village primarily two types of fuels are used which are Grass/Crop residue and Coal/Charcoal which are used in almost all the houses. Followed to this it was also reported that people also use Cow Dung and LPG Natural Gas as fuels in their houses.



# 4.11.3. Family Size



In the village there are families having five members are in majority. Almost 22 percent of the people said that they are having five members in their family. Followed to this around 20 percent of the people reported that they are having four members. There are also families having six members in the families and with regard to the large families having more than 8 members are also available.

#### 4.11.4. Water Source



For drinking water in the village majority of the people are engaged in the community hand pump which comprises of around 42 percent of the total. This implies 42 percent of the people are dependent upon the Community Hand Pump to get water. Similarly 26 percent of the people are having their own open well

as their water source. In the village 10 percent of the people