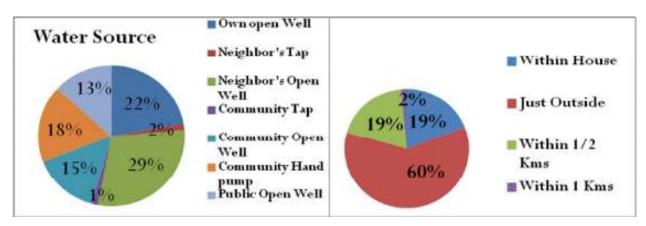

y 1.5 percent.

# 4.1.2. Family Size

In the Village it was found that majority of families in the village reported of having four members in the family. Around 30 percent people said that they have four members in their families, followed to which 23.5 percent of the people said that they have five members in the family. In the village there is a diverse range of family size ranging from only one to More than eight.



# 4.1.3. Type of Fuel

In the village two types of fuels are used which are Grass/Crop Residue and Charcoal which almost equal around 49 percent each. There are also other sources of fuel in the village which are Kerosene and LPG/Natural Gas. But these are very low in availability in the village approximately less than 1 percent in the village.



#### 4.1.4. Water Source



Approximately 29 percent of the people said that they use Neighbor's Open well in order to get drinking and water for domestic purposes. In the village 22 percent of the people also have their own open well. Around 18 percent of the people are also dependent upon the Community Hand Pump for getting water. In the village people have a wide range of diversity of the water sources but then water is a scarce resource in the region as it is not available throughout the year. Other sources available in the village are Community Open Well and Public open well which are 15 percent and 13 percent respectively.60 percent of the people have their source of water just outside the houses. Which implies or comprises of Neighbor's Open Well, Tap and Hand Pump and also the community taps and wells etc.