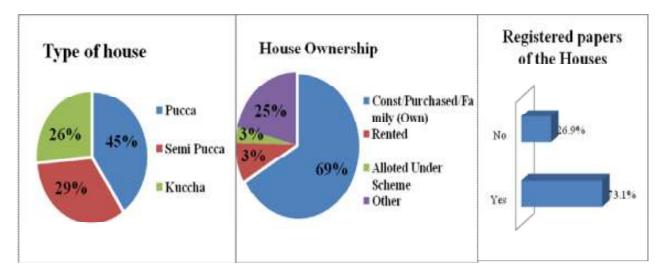

#### **COMMUNITY TOILET**

Community toilets need to be constructed in all 41 villages as people in all these villages go for ODS which gives rise to various health issues. It is a pre requisite to consult all the Panchayats and to request them to be an active partner of the project and to bear the responsibility of maintaining the toilets if provided by the company. The key stakeholders especially the Panchayat officials are in view that increasing the community toilets with proper water supply will help to improve the sanitation situation .Panchayats should be given the responsibility of community toilets.