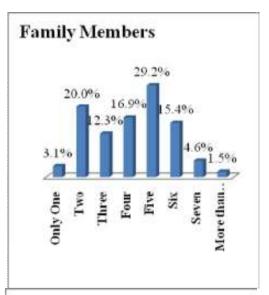

er Scheme. In the village all the houses allotted under the scheme are given under the Indira Aawas Yojana.

# 4.23.2. Family Size

In the village a majority of the people have said that they are having on an average five members in their families. Since as per reported by the people 29 percent of the people have said that they are having five members in the family. Followed to which it was found that there are also families which have reported of having only two members in the family. Those families having more than 8 members were found very less in the village which is around 1.5 percent.



In the entire village only two types of fuels are used which are Grass Crop Residue and secondly the Charcoal. It was reported by the respondents that around 53 percent of the people use Grass/crop





residue and wood as fuel in their houses for domestic and other purposes. Similarly 47 percent of the people use charcoal as fuel in their houses.

### 4.23.4. Water Source



Approximately 38 percent of the people said that they use Own open well in order to get water for drinking and water for domestic purposes. In the village 19 percent of the people use Community hand Pump to get water. Around 16 percent of the people are also dependent upon the Neighbor's Open well for getting water. In the village people have a wide range of diversity of the water sources but then also the water is a scarce resource in the region as it is not available throughout the year. The other available sources of water for the people are Public Open Well and Community Open well which are both 7 Percent rep