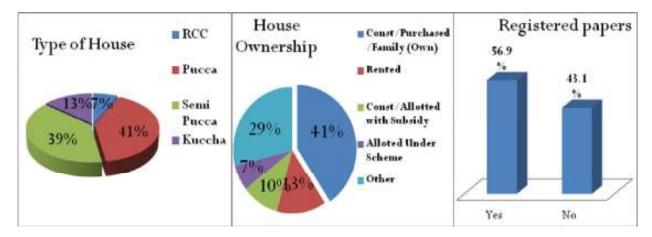

#### **COMMUNITY TOILET**

Community toilets need to be constructed in all 41 villages as people in all these villages go for ODS which gives rise to various health issues. It is a pre requisite to consult all the Panchayats and to request them to be an active partner of the project and to bear the responsibility of maintaining the toilets if provided by the company. The key stakeholders especially the Panchayat officials are in view that increasing the community toilets with proper water supply will help to improve the sanitation situation .Panchayats should be given the responsibility of community toilets.