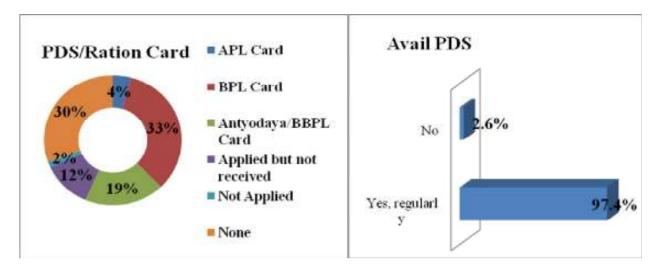

or

In the village approximately 71 percent of the people prefer to visit Local Doctor/RMP in case of any health related Problem. Followed to which it was also reported that 13 percent of the people visit 'Other' Sources to fetch water. Similarly 11 percent of the people said that they visit Private clinic and remaining 5 percent of the people visit Government Hospital to get health services.



## 4.20.9. PDS/Ration Card Availability

In the village around 33 Percent of the people have the BPL Card and 30 percent of the people do not have any card available with them. 12 percent of the people have applied but have not received the Card. In the village only 4 percent of the people have the APL Card with them. On asking to the people it was found that 97.4 percent of the people avail PDS.



#### 4.20.10. Recommendations

- It was also found that there is a high dropout rates in the village. Majority of the students of studied sample less than 18 years of age reported that they left education due to household activities and early marriages. CCL can introduce few scholarships for poor students in the village, which can provide both support and motivate the students towards Higher Education.
- ➤ The problem of pollution existed in this village (from observation) but since people living in these areas were used to inhaling the smoke, there wasn't any major complaint about it. The recommendation would be plantation of trees and installing water sprinklers with scientific method (size of nozzle, amount of water sprinkled per second and mixing of chemicals).
- ➤ Villagers have req