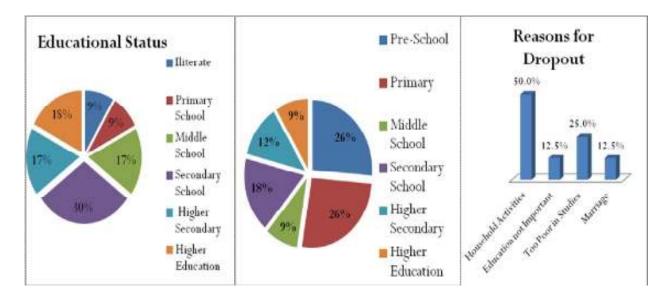

hen also the water is a scarce resource in the region as it is not available throughout the year. Other sources available in the village are Neighbor's Tap and Own Tap Provided by the Government or Panchayat, Neighbor's Open Well, Community Tap etc. In the Benthi Village 37 percent of the total population have their source of water Just Outside their house which includes community Taps and Hand Pumps. Followed by that 32 percent of the people said that they have within ½ Kms. 26 percent of the people also said that they have their water source within house which includes household taps, Taps provided by the Government/Panchayat, Own Open wells and hand pump. In the village serious concern is that 5 percent of the people also have to go more than 1 Kms to get water.

#### 4.6.6. Education



With regard to the education it was said that 30 percent of the total people have completed their Secondary Level Education. Followed to which 17 percent each have reported that they have completed their education upto Higher Secondary and Middle Level Education. In the village 9 percent of the people also reported of being Illiterate. On the other hand 18 percent of the people also said they have attained education upto Higher Education in the village. In the village majority of the students reported of being involved in their Primary School which is approximately 26 percent. Followed to which is those who are involved in the Pre-Schooling which is approximately 26 percent of the total. In the village percentage of students who are involved in the Secondary Level Education is 18 percent