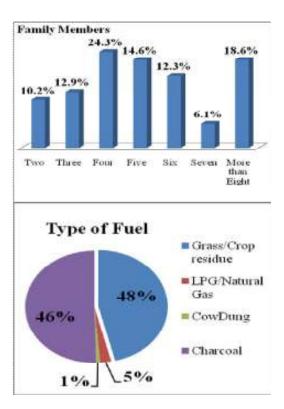

four to five members are there in the family which was reported by around 24 and 15 percent of the people



respectively. Followed to which it was also found that 18.6 percent of the total families have more than 8 members in their families. Approximately 12.3 percent of the people have reported of having six members in the family. In the village there is a diverse range of family size ranging from two to more than eight.

# 4.35.4. Type of Fuel

In the village mostly charcoal is used as a major fuel as 46 percent of the people have reported of using it. Followed to which we have the Grass/Crop Residue which is used by approximately 48 percent of the people. There are also other types of fuel used in the village such as LPG/Natural Gas and Cow dung but they are very less in Prevalence.



### 4.35.5. Water Source

Approximately 48 percent of the people said that they use Community Hand Pump in order to



get drinking and water for domestic purposes. In the village 19 percent of the people also have their own Hand Pump. Around 8 percent of the people are also dependent upon the own Open Well and Own Tap for getting water. In the village people have a wide range of diversity of the water sources but then also the water is a scarce resource in the region as it is not

available throughout the year. Other sources available in the village are Neighbor's Tap and Own Tap Provided by the Government or Panchayat which are 6 percent and 7 percent respectively. Other remaining sources are Neighbor's Open Well, Community Tap etc.

### 4.35.6. Education



With regard to the educatio