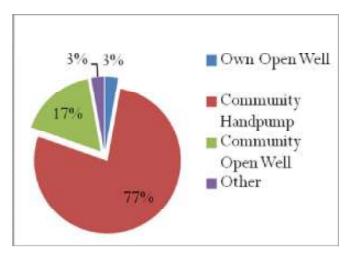

| 4.1. BACHRA BASTI VILLAGE           | 36                           |
|-------------------------------------|------------------------------|
| 4.1.1. HOUSEHOLD STATUS             | 37                           |
| 4.1.2. FAMILY SIZE                  | 37                           |
| 4.1.3. TYPE OF FUEL                 | 38                           |
| 4.1.4. WATER SOURCE                 | 38                           |
| 4.1.5. EDUCATION                    | 39                           |
| 4.1.6. OCCUPATION                   | 39                           |
| 4.1.7. HEALTH SEEKING BEHAVIOR      | 40                           |
| 4.1.8. PDS/RATION CARD AVAILABILITY | 40                           |
| 4.1.9. RECOMMENDATIONS              | 41                           |
| 4.2. BADGOAN VILLAGE                | 42                           |
| 4.2.1. HOUSEHOLD STATUS             | 43                           |
| 4.2.2. FAMILY SIZE                  | 43                           |
| 4.2.3. TYPE OF FUEL                 | 44                           |
| 4.2.4. WATER SOURCE                 | 44                           |
| 4.2.5. EDUCATION                    | 45                           |
| 4.2.6. OCCUPATION                   | 46                           |
| 4.2.7. HEALTH SEEKING BEHAVIOR      | 46                           |
| 4.2.8. PDS/RATION CARD AVAILABILITY | 47                           |
| 4.2.9. RECOMMENDATIONS              | 47                           |
| 4.3. BAHERA VILLLAGE                | Error! Bookmark not defined. |
| 4.3.1. HOUSEHOLD STATUS             | 50                           |
| 4.3.2. SANITATION                   | 50                           |
| 4.3.3. FAMILY SIZE                  | 51                           |
| 4.3.4. TYPE OF FUEL                 | 51                           |
| 4.3.5. WATER SOURCE                 | 51                           |
| 4.3.6. EDUCATION                    | 52                           |