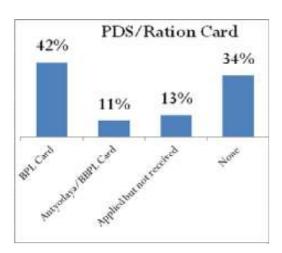

than 91 Percent of the people prefer to go to the Local Doctor/RMP in case of any illness and disease. At the same time 6 percent of the people agreed that they go to the Private Clinic for the treatment of their minor and major ailments. Followed to this it was also reported that 3 percent of the people agreed on visiting Traditional Healer/Dai in case of any health related issue. Out of the total births majority of births have taken place in the Government Maternity Centre/General Hospital which is approximately 75.8 percent. Followed to which is home deliveries which are assisted by the Skilled Birth Attendant which is approximately 16.5 percent of the total. In the village around 7.7 percent of the deliveries are non-Institutional deliveries.

### 4.34.8. PDS/Ration Card Availability



In the village around 42 percent of the people reported that they have BPL Card available with them. Followed to which it was also found that 34 percent of the people do not have any card available with them. At the same time around 13 percent of the people have applied but they haven't received any card. The remaining 11 percent of the people reported that they have Antyodaya/ BPL Card with them. On asking the people questions regarding the availing of PDS, it was found

that almost all the people who are having the PDS/Ration Card available with them avail it.

#### 4.34.9. Recommendations

- ➤ The suggested recommendation in order to improve economic security of the village will be providing skill based training to villagers by engaging any organization, with that the organization gua