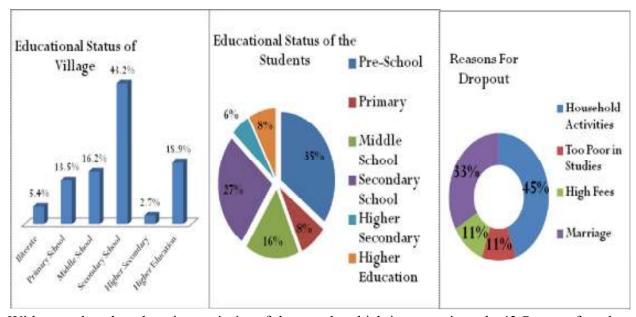

percent of the people are also dependent upon the Community Hand Pump and Neighbor's Tap for getting water. In the village people have a wide range of diversity of the water sources but then also the water is a scarce resource in the region as it is not available throughout the year. Approximately 81 percent of the people have their source of water just outside the houses. Which implies or comprises of Neighbor's Open Well, Tap and Hand Pump and also the community taps and wells etc. In the village 6 percent of the people have the water sources in their houses and similar to that another

5 percent of the people said that they are having water sources within a Kms. The important aspect is that 6 percent of the entire population has to go within a Kms to get water.

#### 4.5.5. Education



With regard to the education majority of the people which is approximately 43 Percent found to be in the categories that have completed their Secondary Level education. Followed to which the Higher Education, which comprises of 18.9 percent. In the village 16 percent of the people also reported that they have completed their Middle Level education. In the village people also reported that 16 percent of the people have completed their Middle Level Schooling. It was also reported that percentage of Illiterate people in the village is approximately 6 percent. In the village majority of the students reported of being involved in their pre-schooling which is approximately 35 percent. Followed to which is those who are involved in the Secondary Level Schooling which is approximately 27 percent