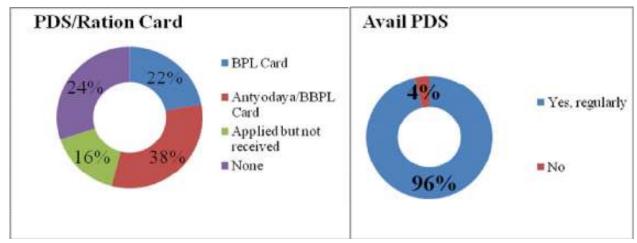

| 4.6.4. TYPE OF FUEL                                     | 72 |
|---------------------------------------------------------|----|
| 4.6.5. WATER SOURCE                                     | 72 |
| 4.6.6. EDUCATION                                        | 73 |
| 4.6.7. OCCUPATION                                       | 73 |
| 4.6.8. HEALTH SEEKING BEHAVIOR                          | 74 |
| 4.6.9. AVAILABLE PDS/RATION CARD AND PEOPLE AVAILING IT | 75 |
| 4.6.10. RECOMMENDATIONS                                 | 75 |
| 4.7. BINGLAAT VILLAGE                                   |    |
| 4.7.1. HOUSEHOLD STATUS                                 | 78 |
| 4.7.2. SANITATION                                       | 78 |
| 4.7.3. FAMILY SIZE                                      | 78 |
| 4.7.4. TYPE OF FUEL                                     | 79 |
| 4.7.5. WATER SOURCE                                     | 79 |
| 4.7.6. OCCUPATION                                       | 80 |
| 4.7.7. HEALTH SEEKING BEHAVIOR                          | 80 |
| 4.7.8. PDS/RATION CARD                                  | 80 |
| 4.7.9. RECOMMENDATIONS                                  | 81 |
| 4.8.CHAURA VILLAGE                                      | 82 |
| 4.8.1. HOUSEHOLD STATUS                                 | 83 |
| 4.8.2. FAMILY SIZE                                      | 83 |
| 4.8.3. TYPE OF FUEL                                     | 84 |
| 4.8.4. WATER SOURCE                                     | 84 |
| 4.8.5. EDUCATION                                        | 85 |
| 4.8.6. OCCUPATION                                       | 85 |
| 4.8.7. HEALTH SEEKING BEHAVIOR                          | 86 |
| 4.8.8. PDS/RATION CARD                                  | 87 |
| 4.8.9. RECOMMENDATIONS                                  | 87 |