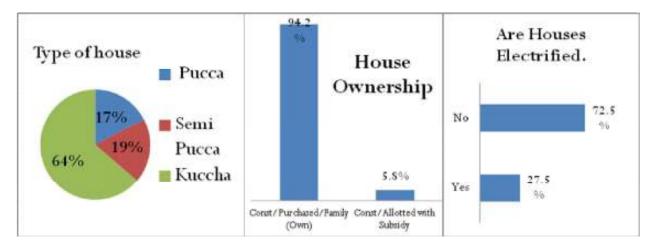

| 2392 - 84 - 507 279                                           |

Figure poster 2: Badgaon Village

#### 4.2.1. Household Status



In the village a majority of the people reported that they have Kuccha Houses in the village. Approximately 64 percent of sample population said that they live in Kuccha houses.

It was found that 19 percent of the people live in Semi- Pucca houses. The remaining 17 percent of the people were found to be living in Pucca Houses. As seen in Bachra Basti, even in this village no-body reported of having any RCC Houses. Also, all the houses are registered and all the respondents said that they have their registered land papers. In the village around 94.2 percent of the people have reported that they have their own houses and remaining 5.8 percent of the people have been allotted with subsidy. Of the total 72.5 percent of the respondents agreed that they have electricity in their houses.

###