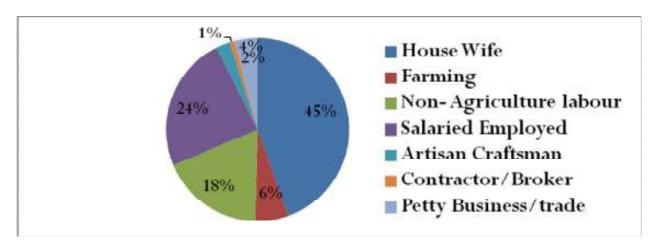

e involved in the Secondary Level Education is 18 percent. In the village Higher Secondary and Middle level schooling comprises of 15 and 9 percent respectively in both the standards. In the village getting involved in the household activities is the major cause for the

Dropout. Following that 18 percent of the students left their education due to High fees. The other causes of dropout are High Fees and Being too poor in studies because of which students left their education. Getting involved in the household activities seemed to be the major reason for dropout in the village as 54 percent of the people reported of it. Being too poor in studies and Marriage are the other two reasons in the village which was reported by approximately 14 percent each in the village.

## 4.20.7. Occupation



Apart from the 45 percent women's reporting being Housewife, in the village those engaged in Salaried Employed are dominant which almost comprised of 24 percent of the people. Approximately 18 percent of the people are involved in the village are engaged in Non-Agriculture Labour. Petty Business/Trade in the village comprises of 4 percent in the village. Around 6 percent of the people are engaged in the Farming and other occupations available in the village are Artisan/Craftsman, Contractor/Broker etc.

## 4.20.8. Health Seeking Behavior

In the village approximately 71 percent of the people prefer to visit Local Doctor/RMP in case of any health related Problem. Followed to which it was also reported that 13 percent of the people visit 'Other' Sources to fetch water. Similarly 11 percent