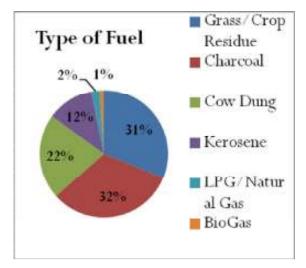

| 4.1. BACHRA BASTI VILLAGE           | 36                           |
|-------------------------------------|------------------------------|
| 4.1.1. HOUSEHOLD STATUS             | 37                           |
| 4.1.2. FAMILY SIZE                  | 37                           |
| 4.1.3. TYPE OF FUEL                 | 38                           |
| 4.1.4. WATER SOURCE                 | 38                           |
| 4.1.5. EDUCATION                    | 39                           |
| 4.1.6. OCCUPATION                   | 39                           |
| 4.1.7. HEALTH SEEKING BEHAVIOR      | 40                           |
| 4.1.8. PDS/RATION CARD AVAILABILITY | 40                           |
| 4.1.9. RECOMMENDATIONS              | 41                           |
| 4.2. BADGOAN VILLAGE                | 42                           |
| 4.2.1. HOUSEHOLD STATUS             | 43                           |
| 4.2.2. FAMILY SIZE                  | 43                           |
| 4.2.3. TYPE OF FUEL                 | 44                           |
| 4.2.4. WATER SOURCE                 | 44                           |
| 4.2.5. EDUCATION                    | 45                           |
| 4.2.6. OCCUPATION                   | 46                           |
| 4.2.7. HEALTH SEEKING BEHAVIOR      | 46                           |
| 4.2.8. PDS/RATION CARD AVAILABILITY | 47                           |
| 4.2.9. RECOMMENDATIONS              | 47                           |
| 4.3. BAHERA VILLLAGE                | Error! Bookmark not defined. |
| 4.3.1. HOUSEHOLD STATUS             | 50                           |
| 4.3.2. SANITATION                   | 50                           |
| 4.3.3. FAMILY SIZE                  | 51                           |
| 4.3.4. TYPE OF FUEL                 | 51                           |
| 4.3.5. WATER SOURCE                 | 51                           |
| 4.3.6. EDUCATION                    | 52                           |