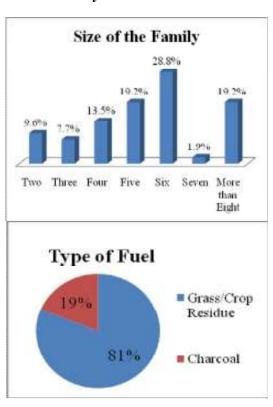

|                                                |                               |  |  |

Figure Poster 34: Sidalu Village

#### 4.34.1. Household Status

In the village majority of studied population said that they are having Kuccha houses which are approximately around 81 percent of the total houses. Followed to this it was also agreed by the people that they are having Pucca houses which are around 17 percent of the total. The remaining 2 percent of the houses have been categorized or comprised of Semi Pucca houses in the village.



### 4.34.2. Family Size



In the village a majority of the people have said that they are having on an average six members in their families. Since as per reported by the people 29 percent of the people have said that they are having six members in the family. Followed to which it was found that there are also families which have reported of having more than eight members in the family. With regard to the families having five members around 19 percent of the people agreed to it. In the village the issue of concern is that there is high availability of the families which are having large numbers which is around more than eight.

# 4.34.3. Type of fuel

With regard to the use of different fuels in the village

it was reported that primarily two types of fuels are used in the village. The fuel which is used in almos