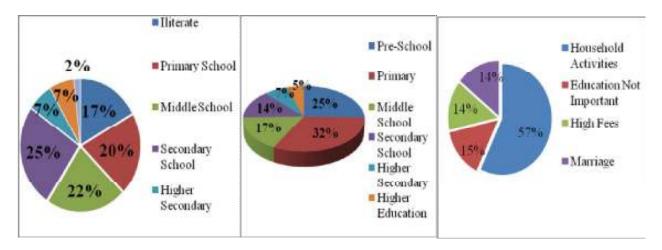

ry level schooling which is approximately 32 percent. Followed to which is those who are involved in the Pre Schooling which is approximately 25 percent of the total. In the village percentage of students who are involved in the Middle Education is 17 percent. In the village Secondary and Higher Secondary level schooling comprises of 14 and 7 percent respectively in both the standards. In the village with regard to the major reasons for the dropout four were identified. Among the major cause identified for dropout in the village is getting engaged in the household activities which were reported by approximately 57 percent of the people. Followed to which it was also reported that other reasons for the dropout in the village are Considering education not important, High Fees and Marriage.



## 4.15.6. Occupation



Apart from the 36 percent women's reporting being Housewife, in the village those engaged in Farming are dominant which almost comprised of 30 percent of the people. Approximately 26 percent of the people are involved in the village are engaged in Non-Agriculture Labour. Petty Business/Trade in the village comprises of 4 percent in the village which is followed by the

Salaried Employed and Artisan/Craftsman which are approximately 3 percent and 1 percent respectively in the village.

## 4.15.7. Health Seeking Behavior



In the village more than 93 Percent of the people prefer to go to the Local Doctor/RMP in case of any illness and disease. At the same time around 3 percent of the people agreed that they go to the Traditional Healer/Dai for the treatment of the