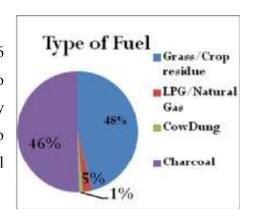

| 4.1. BACHRA BASTI VILLAGE           | 36                           |
|-------------------------------------|------------------------------|
| 4.1.1. HOUSEHOLD STATUS             | 37                           |
| 4.1.2. FAMILY SIZE                  | 37                           |
| 4.1.3. TYPE OF FUEL                 | 38                           |
| 4.1.4. WATER SOURCE                 | 38                           |
| 4.1.5. EDUCATION                    | 39                           |
| 4.1.6. OCCUPATION                   | 39                           |
| 4.1.7. HEALTH SEEKING BEHAVIOR      | 40                           |
| 4.1.8. PDS/RATION CARD AVAILABILITY | 40                           |
| 4.1.9. RECOMMENDATIONS              | 41                           |
| 4.2. BADGOAN VILLAGE                | 42                           |
| 4.2.1. HOUSEHOLD STATUS             | 43                           |
| 4.2.2. FAMILY SIZE                  | 43                           |
| 4.2.3. TYPE OF FUEL                 | 44                           |
| 4.2.4. WATER SOURCE                 | 44                           |
| 4.2.5. EDUCATION                    | 45                           |
| 4.2.6. OCCUPATION                   | 46                           |
| 4.2.7. HEALTH SEEKING BEHAVIOR      | 46                           |
| 4.2.8. PDS/RATION CARD AVAILABILITY | 47                           |
| 4.2.9. RECOMMENDATIONS              | 47                           |
| 4.3. BAHERA VILLLAGE                | Error! Bookmark not defined. |
| 4.3.1. HOUSEHOLD STATUS             | 50                           |
| 4.3.2. SANITATION                   | 50                           |
| 4.3.3. FAMILY SIZE                  | 51                           |
| 4.3.4. TYPE OF FUEL                 | 51                           |
| 4.3.5. WATER SOURCE                 | 51                           |
| 4.3.6. EDUCATION                    | 52                           |