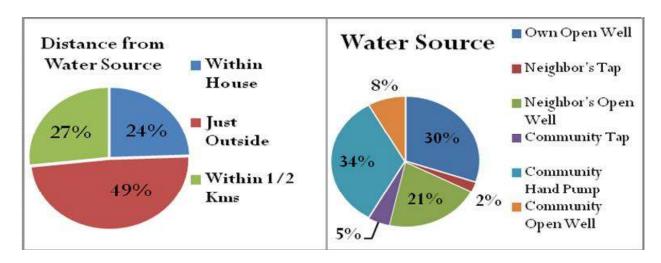

total 72.5 percent of the respondents agreed that they have electricity in their houses.

### 4.2.2. Family Size

In the Village it was found that majority of families (31.9%) in the village reported of having five members in the family. Followed by 24.6 percent of the people who have six members in the family. In the village there is a diverse range of family size ranging from two to More than eight.



### 4.2.3. Type of Fuel

In the village two types of fuels are used which are Grass/Crop Residue and Charcoal which are around 60 percent and 40 percent respectively. There are also other sources of fuel in the village which are Kerosene and LPG/Natural Gas. But these are very low in availability in the village approximately less than 1 percent in the village.



#### 4.2.4. Water Source



In the village 34 percent of the people use community Hand Pump to get water. Followed to which 30 percent of the people have their own open well which they use for getting water. 21 percent of people have said that they get water from the Neighbor's open well. Other sources are Community open well, Community Tap and Neighbor's tap. Approximately 49 percent of the people have their source of water just outside the houses. Which implies or comprises of Neighbor's Open Well, Tap and Hand Pump and also the community taps and wells etc. In the village 24 percent of the people have the water sources in their houses and similar to that another 27 percent of the people said that they are having water sources within ½ Kms. The important aspect is that 2 percent of the entire population has to go