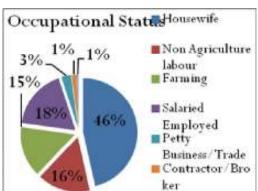

| 4.1. BACHRA BASTI VILLAGE           | 36                           |
|-------------------------------------|------------------------------|
| 4.1.1. HOUSEHOLD STATUS             | 37                           |
| 4.1.2. FAMILY SIZE                  | 37                           |
| 4.1.3. TYPE OF FUEL                 | 38                           |
| 4.1.4. WATER SOURCE                 | 38                           |
| 4.1.5. EDUCATION                    | 39                           |
| 4.1.6. OCCUPATION                   | 39                           |
| 4.1.7. HEALTH SEEKING BEHAVIOR      | 40                           |
| 4.1.8. PDS/RATION CARD AVAILABILITY | 40                           |
| 4.1.9. RECOMMENDATIONS              | 41                           |
| 4.2. BADGOAN VILLAGE                | 42                           |
| 4.2.1. HOUSEHOLD STATUS             | 43                           |
| 4.2.2. FAMILY SIZE                  | 43                           |
| 4.2.3. TYPE OF FUEL                 | 44                           |
| 4.2.4. WATER SOURCE                 | 44                           |
| 4.2.5. EDUCATION                    | 45                           |
| 4.2.6. OCCUPATION                   | 46                           |
| 4.2.7. HEALTH SEEKING BEHAVIOR      | 46                           |
| 4.2.8. PDS/RATION CARD AVAILABILITY | 47                           |
| 4.2.9. RECOMMENDATIONS              | 47                           |
| 4.3. BAHERA VILLLAGE                | Error! Bookmark not defined. |
| 4.3.1. HOUSEHOLD STATUS             | 50                           |
| 4.3.2. SANITATION                   | 50                           |
| 4.3.3. FAMILY SIZE                  | 51                           |
| 4.3.4. TYPE OF FUEL                 | 51                           |
| 4.3.5. WATER SOURCE                 | 51                           |
| 4.3.6. EDUCATION                    | 52                           |