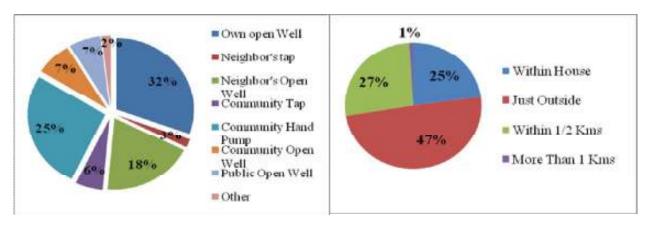

g on an average five members in their families. Since as per reported by the people 28 percent of the people have said that they are having five members in the family. Followed to which it was found that there are also families which have reported of having only two members in the family. Those families having more than 8 members were found very less in the village which is around 1.5 percent.

## 4.18.3. *Type of Fuel*

In the entire village only two types of fuels are used which are Grass Crop Residue and secondly the Charcoal. It was reported by the respondents that around 53 percent of the people use Grass/crop residue and wood as fuel in their houses for domestic and other purposes. Similarly 47 percent of the people use charcoal as fuel in their houses.



#### 4.18.4. Water Source



Approximately 32 percent of the people said that they use Own open well in order to get water for drinking and water for domestic purposes. In the village 25 percent of the people use Community hand Pump to get water. Around 18 percent of the people are also dependent upon the Neighbor's Open well for getting water. In the village people have a wide range of diversity of the water sources but then also the water is a scarce resource in the region as it is not available throughout the year. The other available sources of water for the people are Public Open Well and Community Open well which are both 7 Percent reported by the people. Neighbor's Tap and Community tap are also available. Approximately 47 percent of the people have their source of water just outside the houses. Which implies