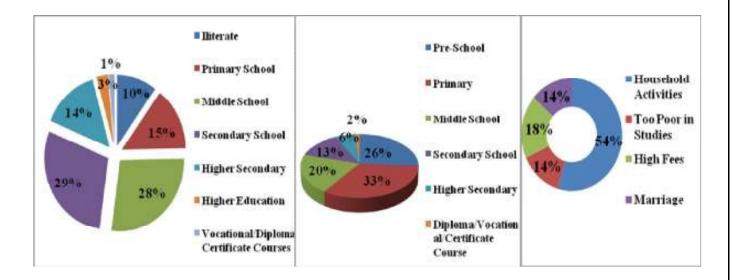

e. In the village majority of the students reported of being involved in their Primary level schooling which is approximately 33 percent. Followed to

which is those who are involved in the Pre Schooling which is approximately 26 percent of the total. In the village percentage of students who are involved in the Middle Education is 20 percent. In the village Secondary and Higher Secondary level schooling comprises of 13 and 6 percent respectively in both the standards. In the village getting involved in the household activities is the major cause for the Dropout. Following that 18 percent of the students left their education due to High fees. Being too poor in studies and Marriage are the other two reasons in the village which was reported by approximately 14 percent each in the village.



# 4.10.6. Occupation

Apart from the 46 percent women's reporting being Housewife, in the village Salaried Employed is dominant which is almost comprised of 18 percent of the people. Approximately 16 percent of the people are involved in the village are engaged in Non-Agriculture Labour. Farming in the village comprises of 15 percent in the village which is followed by the Petty Business/Trade, contractor/Broker which is approximately 3 percent in the village.



# 4.10.7. Health Seeking Behavior



In the village it was reported that if anybody falls sick majority of the people prefer to go to the Local Doctor/RMP. In the village approximately 86 percent of the people agreed that they visit to the Local Doctor/RMP. Remaining 8 percent of the people which is very low said that they visit