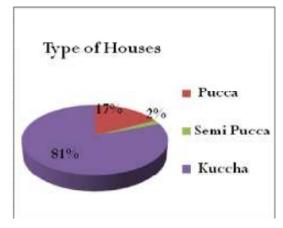

|                                                |                               |  |  |

Figure Poster 34: Sidalu Village

#### 4.34.1. Household Status

In the village majority of studied population said that they are having Kuccha houses which are approximately around 81 percent of the total houses. Followed to this it was also agreed by the people that they are having Pucca houses which are around 17 percent of the total. The remaining 2 percent of the houses have been categorized or comprised of Semi Pucca houses in the village.



### 4.34.2. Family Size



In the village a majority of the people have said that they are having on an average six members in their families. Since as per reported by the people 29 percent of the people have said that they are having six members in the family. Followed to which it was found that there are also families which have reported of having more than eight members in the family. With regard to the families having five members around 19 percent of the people agreed to it. In the village the issue of concern is that there is high availability of the families which are having large numbers which is around more than eight.

# 4.34.3. Type of fuel

With regard to the use of different fuels in the village

it was reported that primarily two types of fuels are used in the village. The