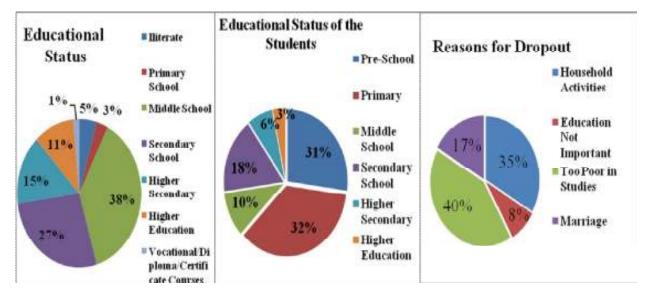

s approximately 32 percent. Followed to which is those who are involved in the Pre- Schooling which is approximately 31 percent of the total. In the village percentage of students who are involved in the Secondary

Level Education is 18 percent. In the village Middle Level Schooling and Higher Secondary level schooling comprises of 10 Percent and 6 percent respectively in both the standards. Approximately 40 percent of the students said that they left education due to being too poor in studies. In the village another major reason for which the students left education was due to getting involved in the Household Activities. Followed to these are the other reasons such as considering education not Important, Too Poor in studies, and Marriage which are 8 percent and 17 percent of the total.



### 4.17.6. Occupational Status

Apart from the 46 percent women's reporting being Housewife, in the village Farming is the dominant occupation which is almost comprised of 34 percent of the people. Approximately 12 percent of the people are involved in the village are engaged in Non-Agriculture Labour. Salaried Employed in the village comprises of 4 percent in the village which is followed by the Petty Business/Trade, contractor/Broker which is approximately 3 percent in the village.



## 4.17.7. Health Seeking Behavior



In the village it was reported that if anybody falls sick majority of the people prefer to go to the Local Doctor/RMP. In the village approximately 98.5 percent of the people agreed that they visit to the Local Doctor/RMP. Remaining 1.5 percent of the people which is