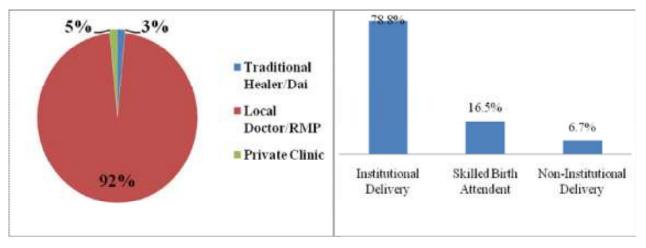

the Household Activities' and those considering 'Education Not Important'. From the responses of the village people it was found that 58 percent of the people left education due to getting engaged in the household Activities and secondly with regard to those who considered education not Important.

# **4.23.6.** *Occupation*

Apart from the 48 percent women's reporting being Housewife, in the village Farming is dominant occupation which is almost comprised of 41 percent of the people. Approximately 8 percent of the people are involved in the village are engaged in Non-Agriculture Labour. In the village there are also other forms of occupations available which are Petty Business/Trade, Contractor/Broker and Salaried which are very less in the village.



# 4.23.7. Health Seeking Behavior



In the village more than 92 Percent of the people prefer to go to the Local Doctor/RMP in case of any illness and disease. At the same time 5 percent of the people agreed that they go to the Private Clinic for the treatment of their minor and major ailments. Followed to this it was also reported that 3 percent of the people agreed on visiting Traditional Healer/Dai in case of any health related issue. Out of the total births majority of births have taken place in the Government Maternity Centre/General Hospital which is approximately 79 percent. Followed to which is home deliveries which are assisted by the Skilled Birth Attendant which is approximately 16.5

percent of the total. In the village around 6.7 percent of the deliveries are non-Institutional deliveries.

# 4.23.8. PDS/Ration