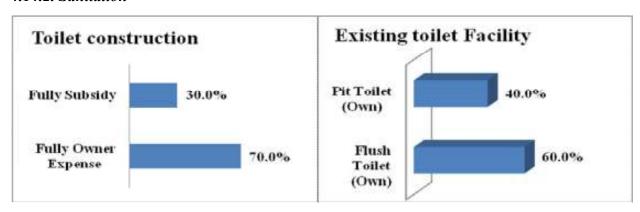

#### **COMMUNITY TOILET**

Community toilets need to be constructed in all 41 villages as people in all these villages go for ODS which gives rise to various health issues. It is a pre requisite to consult all the Panchayats and to request them to be an active partner of the project and to bear the responsibility of maintaining the toilets if provided by the company. The key stakeholders especially the Panchayat officials are in view that increasing the community toilets with proper water supply will help to improve the sanitation situation .Panchayats should be given the responsibility of community toilets.