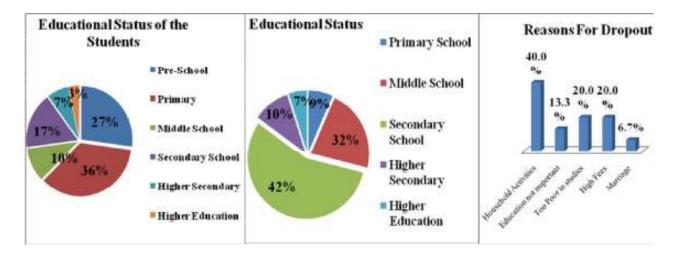

re very less in Prevalence.



### 4.35.5. Water Source

Approximately 48 percent of the people said that they use Community Hand Pump in order to



get drinking and water for domestic purposes. In the village 19 percent of the people also have their own Hand Pump. Around 8 percent of the people are also dependent upon the own Open Well and Own Tap for getting water. In the village people have a wide range of diversity of the water sources but then also the water is a scarce resource in the region as it is not

available throughout the year. Other sources available in the village are Neighbor's Tap and Own Tap Provided by the Government or Panchayat which are 6 percent and 7 percent respectively. Other remaining sources are Neighbor's Open Well, Community Tap etc.

### 4.35.6. Education



With regard to the education majority of the people which is approximately 42 Percent found to be in the categories that have completed their Secondary Level education. Followed to which is Middle level Schooling, which comprises of 32 percent. In the village 10 percent of the people also reported that they have completed their Higher Secondary education. In the village people also reported that 9 percent of the people have completed their Primary Level Schooling. Nobody in the village was reported as Illiterate in the village. In the village majority of the students reported of being involved in their Primary School which is approximately 36 percent. Followed to which is those who are involved in the Pre- Schooling which is approximately 27 percent of the total. In the village percentag