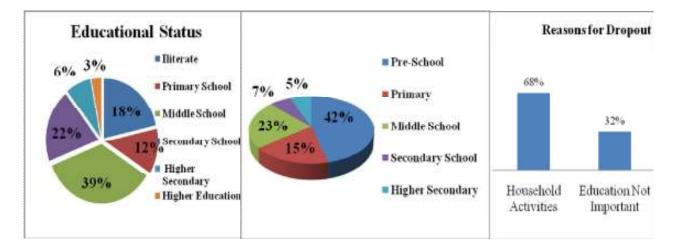

| 4.1. BACHRA BASTI VILLAGE           | 36                           |
|-------------------------------------|------------------------------|
| 4.1.1. HOUSEHOLD STATUS             | 37                           |
| 4.1.2. FAMILY SIZE                  | 37                           |
| 4.1.3. TYPE OF FUEL                 | 38                           |
| 4.1.4. WATER SOURCE                 | 38                           |
| 4.1.5. EDUCATION                    | 39                           |
| 4.1.6. OCCUPATION                   | 39                           |
| 4.1.7. HEALTH SEEKING BEHAVIOR      | 40                           |
| 4.1.8. PDS/RATION CARD AVAILABILITY | 40                           |
| 4.1.9. RECOMMENDATIONS              | 41                           |
| 4.2. BADGOAN VILLAGE                | 42                           |
| 4.2.1. HOUSEHOLD STATUS             | 43                           |
| 4.2.2. FAMILY SIZE                  | 43                           |
| 4.2.3. TYPE OF FUEL                 | 44                           |
| 4.2.4. WATER SOURCE                 | 44                           |
| 4.2.5. EDUCATION                    | 45                           |
| 4.2.6. OCCUPATION                   | 46                           |
| 4.2.7. HEALTH SEEKING BEHAVIOR      | 46                           |
| 4.2.8. PDS/RATION CARD AVAILABILITY | 47                           |
| 4.2.9. RECOMMENDATIONS              | 47                           |
| 4.3. BAHERA VILLLAGE                | Error! Bookmark not defined. |
| 4.3.1. HOUSEHOLD STATUS             | 50                           |
| 4.3.2. SANITATION                   | 50                           |
| 4.3.3. FAMILY SIZE                  | 51                           |
| 4.3.4. TYPE OF FUEL                 | 51                           |
| 4.3.5. WATER SOURCE                 | 51                           |
| 4.3.6. EDUCATION                    | 52                           |