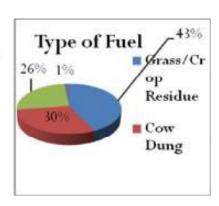

| 4.1. BACHRA BASTI VILLAGE           | 36                           |
|-------------------------------------|------------------------------|
| 4.1.1. HOUSEHOLD STATUS             | 37                           |
| 4.1.2. FAMILY SIZE                  | 37                           |
| 4.1.3. TYPE OF FUEL                 | 38                           |
| 4.1.4. WATER SOURCE                 | 38                           |
| 4.1.5. EDUCATION                    | 39                           |
| 4.1.6. OCCUPATION                   | 39                           |
| 4.1.7. HEALTH SEEKING BEHAVIOR      | 40                           |
| 4.1.8. PDS/RATION CARD AVAILABILITY | 40                           |
| 4.1.9. RECOMMENDATIONS              | 41                           |
| 4.2. BADGOAN VILLAGE                | 42                           |
| 4.2.1. HOUSEHOLD STATUS             | 43                           |
| 4.2.2. FAMILY SIZE                  | 43                           |
| 4.2.3. TYPE OF FUEL                 | 44                           |
| 4.2.4. WATER SOURCE                 | 44                           |
| 4.2.5. EDUCATION                    | 45                           |
| 4.2.6. OCCUPATION                   | 46                           |
| 4.2.7. HEALTH SEEKING BEHAVIOR      | 46                           |
| 4.2.8. PDS/RATION CARD AVAILABILITY | 47                           |
| 4.2.9. RECOMMENDATIONS              | 47                           |
| 4.3. BAHERA VILLLAGE                | Error! Bookmark not defined. |
| 4.3.1. HOUSEHOLD STATUS             | 50                           |
| 4.3.2. SANITATION                   | 50                           |
| 4.3.3. FAMILY SIZE                  | 51                           |
| 4.3.4. TYPE OF FUEL                 | 51                           |
| 4.3.5. WATER SOURCE                 | 51                           |
| 4.3.6. EDUCATION                    | 52                           |