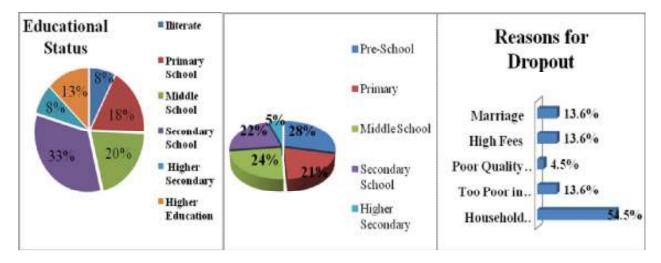

e use Neighbor's Open Well to get water. Around 19 percent of the people are also dependent upon the Public Open well for getting water. In the village people have a wide range of diversity of the water sources but then also the water is a scarce resource in the region as it is not available throughout the year. The other available sources of water for the people are Community Open well and Own Open well etc. Approximately 34 percent of the people have their source of water

within House. In the village 29 percent of the people have to look for the water sources located just outside the House. Approximately 26percent of the people said that they are having water sources Within Half Kms. The Only 11 percent of the people have water source available more than a Kms away.

4.26.5. Education



With regard to the education majority of the people which is approximately 33 Percent found to be in the categories that have completed their Secondary Level education. In the village 20 percent of the people also reported that they have completed their Middle Level education. In the village people also reported that 18 percent of the people have completed their Primary Level Schooling. Crucial aspect of the village is that 8 percent of the people are illiterate. Around 13 percent of the people are having completed their Higher Education. In the village majority of the students reported of being involved in their pre-schooling which is approximately 28 percent. Followed to which is those who are involved in the Middle Level Schooling which is approximately 24 percent of the total. In the