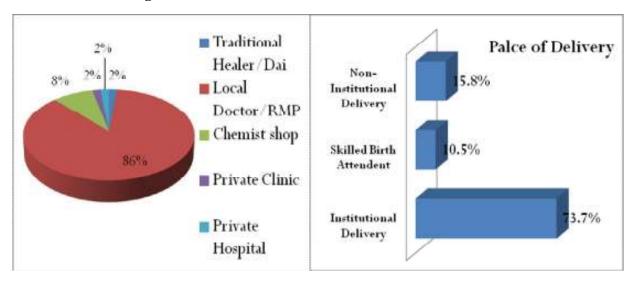

#### MATERNAL HEALTH

Absence of institutional delivery and maternal health emerged as one of the issues of the community. Thus, they should be given importance under CSR work. Company can involve its existing Mobile Medical Van (MMV) in this particular CSR intervention. MMV can work in collaboration with Anganwadi Centers to address the lack of general health care and maternal health in particular. Along with this there shall be also provision of connecting ASHA/Anganwadi Worker to the MMV which can encourage people to specially women and children also to take the benefit of it. Awareness regarding government health schemes, of family planning and importance of institutional deliveries as well as day to day health care activity be provided. Also CCL should prepare the schedule for a year well in advance regarding the dates on which MMVs shall be available in particular villages and that it should be shared with ASHA well in advance. There shall also be referral services for patients and that CCL should provide free medical consultation in their own hospitals at least once in a month where in people from all the command villages of CCL can come and take consultation.