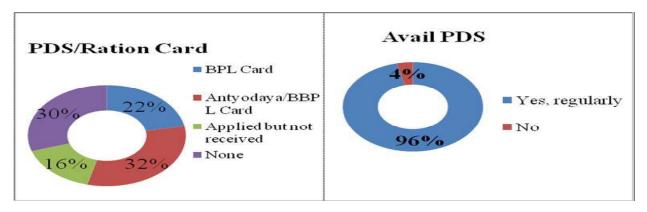

llage were reported as Housewives and followed to which 19 percent of the people are engaged as farmers. Similarly 14 percent of the people said that they are engaged as salaried employed and 12 percent as Non-Agriculture Labour. In the village there is also prevalence of other occupations available such as those engaged as Artisan/Craftsman, Petty Business Trade Local Services etc.

#### 4.12.7. Health Seeking Behavior

In the village it was reported that majority of the people visit Local Doctor/RMP in case of any health related problem. Approximately 98 percent of the people agreed that they visit to the Local Doctor available if anybody fells sick. The remaining



2 percent of the people said that they visit to the private clinic to take health services.

### 4.12.8. PDS/Ration Card



Around 32 percent of the people in the village is having the Antyodaya BPL Card followed to which 30 percent do not having any card available with them. In the village 22 percent of the people said that they have the BPL Card and remaining 16 percent of the people have applied but they have not received any card. With regard to avail PDS in the village 96 percent of the people avail it regularly and remaining 4 percent of the people said that they don't avail it.

#### 4.12.9. Recommendations

- In the village in order to improve the status of education, educational materials shall be provided in the school in order to develop interest of the students towards education.
- ➤ People living in this village need to be trained in some vocational skill. CCL can tie up with some organization ha