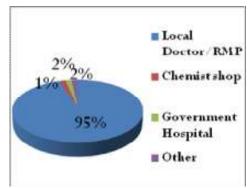

Housewife, in the village Farming is dominant occupation which is almost comprised of 37 percent of the people. With regard to this it is also implied that along with the men, women is also involved as Non-agriculture labor in the village. Approximately 14 percent of the people are involved in the village are engaged in

farming as its primary and main occupation. In the village there are also other forms of occupations available which are Petty Business/Trade, Contractor/Broker and Salaried which are very less in the village.

# 4.32.7. Health Seeking Behavior

In the village it was clearly mentioned by the people that 95 percent of them visit Local Doctor/RMP available in the village. Remaining 5 percent comprised of those visiting Government hospitals, Chemist Shops and other Sources.



## 4.32.8. PDS/Ration Card Availability

In the village around 38 percent of the people reported that they have BPL Card available with them. Followed to which it was also found that 22 percent of the people do not have any card available with them. At the same time around 20 percent of the people have applied but they haven't received any card. The remaining 10 percent of the people reported that they have Antyodaya/ BPL Card with them. Around 7 percent of the people have not applied for any card and three percent of the people hold APL Card. On asking the people questions regarding the availing of PDS, it was found that almost all the people who are having the PDS/Ration Card available with them 87 percent of them avail it.



#### 4.32.9. Recommendations

- ➤ People in this village ne