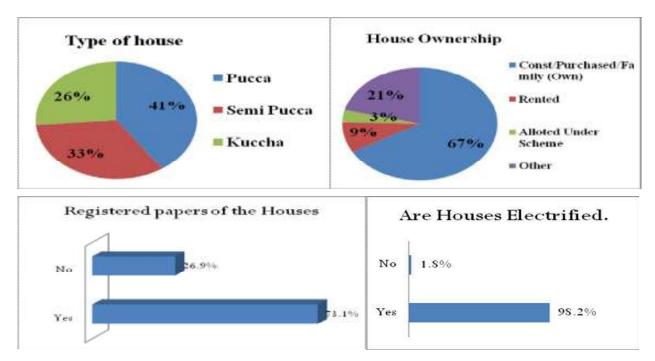

#### **COMMUNITY TOILET**

Community toilets need to be constructed in all 41 villages as people in all these villages go for ODS which gives rise to various health issues. It is a pre requisite to consult all the Panchayats and to request them to be an active partner of the project and to bear the responsibility of maintaining the toilets if provided by the company. The key stakeholders especially the Panchayat officials are in view that increasing the community toilets with proper water supply will help to improve the sanitation situation .Panchayats should be given the responsibility of community toilets.