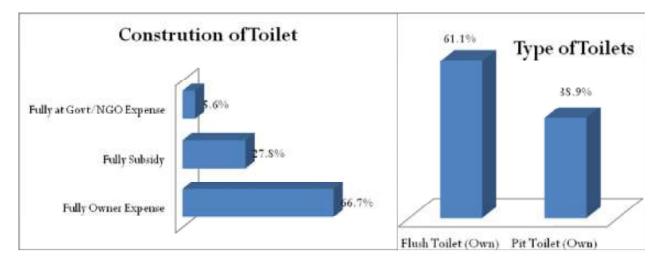

#### **COMMUNITY TOILET**

Community toilets need to be constructed in all 41 villages as people in all these villages go for ODS which gives rise to various health issues. It is a pre requisite to consult all the Panchayats and to request them to be an active partner of the project and to bear the responsibility of maintaining the toilets if provided by the company. The key stakeholders especially the Panchayat officials are in view that increasing the community toilets with proper water supply will help to improve the sanitation situation .Panchayats should be given the responsibility of community toilets.