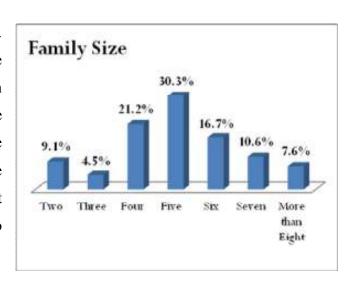

| 4.1. BACHRA BASTI VILLAGE           | 36                           |
|-------------------------------------|------------------------------|
| 4.1.1. HOUSEHOLD STATUS             | 37                           |
| 4.1.2. FAMILY SIZE                  | 37                           |
| 4.1.3. TYPE OF FUEL                 | 38                           |
| 4.1.4. WATER SOURCE                 | 38                           |
| 4.1.5. EDUCATION                    | 39                           |
| 4.1.6. OCCUPATION                   | 39                           |
| 4.1.7. HEALTH SEEKING BEHAVIOR      | 40                           |
| 4.1.8. PDS/RATION CARD AVAILABILITY | 40                           |
| 4.1.9. RECOMMENDATIONS              | 41                           |
| 4.2. BADGOAN VILLAGE                | 42                           |
| 4.2.1. HOUSEHOLD STATUS             | 43                           |
| 4.2.2. FAMILY SIZE                  | 43                           |
| 4.2.3. TYPE OF FUEL                 | 44                           |
| 4.2.4. WATER SOURCE                 | 44                           |
| 4.2.5. EDUCATION                    | 45                           |
| 4.2.6. OCCUPATION                   | 46                           |
| 4.2.7. HEALTH SEEKING BEHAVIOR      | 46                           |
| 4.2.8. PDS/RATION CARD AVAILABILITY | 47                           |
| 4.2.9. RECOMMENDATIONS              | 47                           |
| 4.3. BAHERA VILLLAGE                | Error! Bookmark not defined. |
| 4.3.1. HOUSEHOLD STATUS             | 50                           |
| 4.3.2. SANITATION                   | 50                           |
| 4.3.3. FAMILY SIZE                  | 51                           |
| 4.3.4. TYPE OF FUEL                 | 51                           |
| 4.3.5. WATER SOURCE                 | 51                           |
| 4.3.6. EDUCATION                    | 52                           |