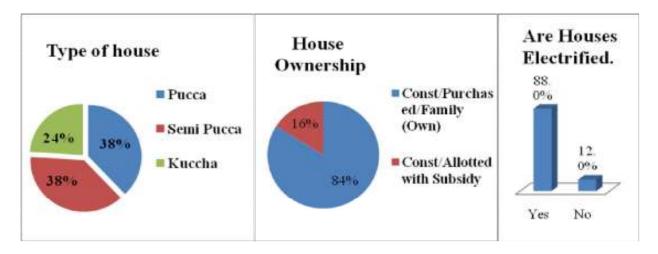

|  |  |

Figure poster 12: Honhe Village

#### 4.12.1. Household Status



In the village both Pucca and semi Pucca houses are equally distributed as 38 percent in each category people reported that they have Kuccha and Semi Pucca Houses. The remaining 24 percent of the houses were reported as the Kuccha houses. With regard to the House Ownership 84 percent of the people said that they own their house and remaining houses have been allotted or given under Subsidy. In the village 88 percent of the houses are having electricity in their Houses. Along with these it was also said that almost all the houses have the registered papers of their houses.

#### 4.12.2. Sanitation

In the village those having toilets in their household 75 percent of them are having Pit toilet of their own and remaining have flush toilet in their houses. The important aspect is that all th