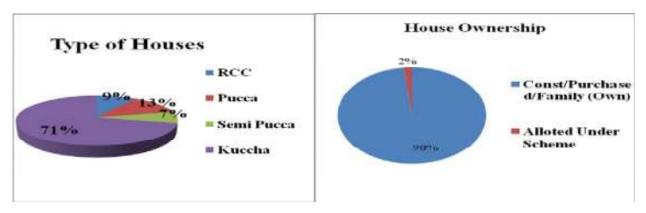

| 4.1. BACHRA BASTI VILLAGE           | 36                           |
|-------------------------------------|------------------------------|
| 4.1.1. HOUSEHOLD STATUS             | 37                           |
| 4.1.2. FAMILY SIZE                  | 37                           |
| 4.1.3. TYPE OF FUEL                 | 38                           |
| 4.1.4. WATER SOURCE                 | 38                           |
| 4.1.5. EDUCATION                    | 39                           |
| 4.1.6. OCCUPATION                   | 39                           |
| 4.1.7. HEALTH SEEKING BEHAVIOR      | 40                           |
| 4.1.8. PDS/RATION CARD AVAILABILITY | 40                           |
| 4.1.9. RECOMMENDATIONS              | 41                           |
| 4.2. BADGOAN VILLAGE                | 42                           |
| 4.2.1. HOUSEHOLD STATUS             | 43                           |
| 4.2.2. FAMILY SIZE                  | 43                           |
| 4.2.3. TYPE OF FUEL                 | 44                           |
| 4.2.4. WATER SOURCE                 | 44                           |
| 4.2.5. EDUCATION                    | 45                           |
| 4.2.6. OCCUPATION                   | 46                           |
| 4.2.7. HEALTH SEEKING BEHAVIOR      | 46                           |
| 4.2.8. PDS/RATION CARD AVAILABILITY | 47                           |
| 4.2.9. RECOMMENDATIONS              | 47                           |
| 4.3. BAHERA VILLLAGE                | Error! Bookmark not defined. |
| 4.3.1. HOUSEHOLD STATUS             | 50                           |
| 4.3.2. SANITATION                   | 50                           |
| 4.3.3. FAMILY SIZE                  | 51                           |
| 4.3.4. TYPE OF FUEL                 | 51                           |
| 4.3.5. WATER SOURCE                 | 51                           |
| 4.3.6. EDUCATION                    | 52                           |