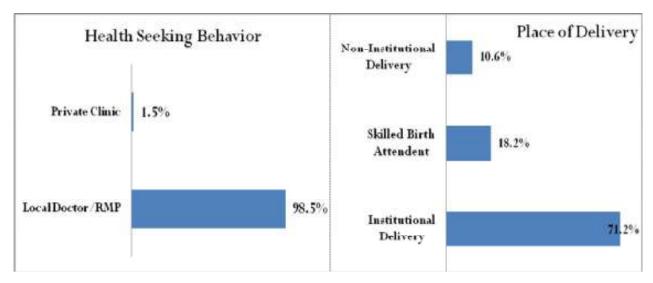

nvolved in the Household Activities. Approximately 40 percent of the students said that they left education due to being too poor in studies. Followed to these are the other reasons such as considering education not Important, Too Poor in studies, High Fees and Marriage.



# 4.4.6. Occupational Status



Apart from the 43 percent women's reporting being Housewife, in the village Farming is the dominant occupation which is almost comprised of 37 percent of the people. Approximately 12 percent of the people are involved in the village are engaged in Non-Agriculture Labour. Salaried Employed in the village comprises of 4 percent in the village which is followed by the Petty Business/Trade, contractor/Broker which is approximately 3 percent in the village.

## 4.4.7. Health Seeking Behavior



In the village it was reported that if anybody falls sick majority of the people prefer to go to the Local Doctor/RMP. In the village approximately 98.5 percent of the people agreed that they visit to the Local Doctor/RMP. Remaining 1.5 percent of the people which is very low said that they visit to private clinic in case of any health related issue. The women who have given any birth in last three years reported that out of the total 71.2 percent of the births have taken place in any health Institution. In other words majority of the births are institutional in nature. Followed to that there is also prevalence of skilled birth attendant which is around 18.2 percent of the total births, in the village there was also identified the Non-Institutional Deliveries which was around 10 percent.