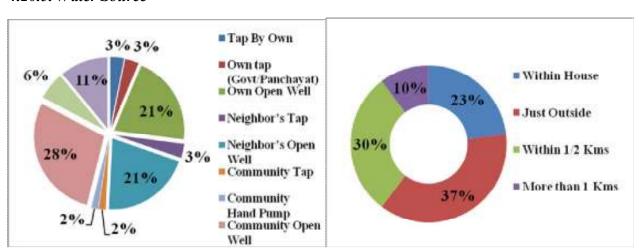

#### SUPPLY OF DRINKING WATER

As most of the community depends on open sources of drinking water, the lack of it is considered as one of the major issues in most of the villages. It is advisable if CCL can install water purifier in schools with continuous water supply. Majority of the villages demanded Hand Pump with deep boring for drinking water. Various watershed management techniques or rainwater harvesting can be considered to solve the problem of water.

Some villagers also expressed the demand for drinking water supply through pipelines to the household. CCL can collaborate with district and local administration to ensure the piped water supply. It can be done only through the convergence model where administration can take the responsibility of maintaining the piped supply system.