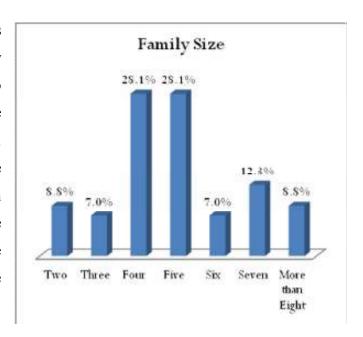

f their own and remaining 39 percent of the people said that they have Pit toilet of their own. Those having toilets in their houses it was found that 66.7 percent of the people have toilets at their own expense and around 27 percent are fully subsidized.

### 4.6.3. Family Size

In the village on an average four to five members are there in the family which was reported by around 28 percent of the people. Followed to which it was also found that 12.3 percent of the total families have 7 members in their families. Approximately 7 percent of the people have reported of having six members in the family. In the village there is a diverse range of family size ranging from two to more than eight. In the village 9 percent of the people said that they have more than 8 members in their families.



# 4.6.4. Type of Fuel

In the village grass crop reside and Charcoal are used by majority of the people. It was reported that 49 percent of the total people use Grass crop residue and wood as fuel in the village. In the village LPG/Natural gas is also used as fuel but it is very less which is around 2 percent of the total.



#### 4.6.5. Water Source



Approximately 34 percent of the people said that they use Community Open Well in order to get drinking and water for domestic purposes. In the village 24 percent of the people also have the Open Well. Around 8 percent of the people are also dependent upon the Neighbor's Open Well for getting water. In the village people have a wide range of diversity of the water sources but then also the water is a scarce resource in the region as it is