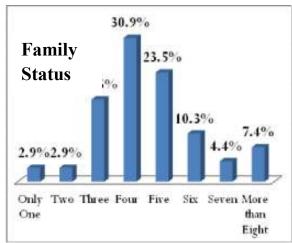

having an RCC Houses. Alongwith this, all the houses are registered and all the respondents said that they have their registered land papers. In the Village all the people said that they have electricity in their houses which is approximately 98.5 percent of the total. Only a minimum or very few percent of the people said of not having 'No Electricity', which is approximately 1.5 percent.

# 4.1.2. Family Size

In the Village it was found that majority of families in the village reported of having four members in the family. Around 30 percent people said that they have four members in their families, followed to which 23.5 percent of the people said that they have five members in the family. In the village there is a diverse range of family size ranging from only one to More than eight.



# 4.1.3. Type of Fuel

In the village two types of fuels are used which are Grass/Crop Residue and Charcoal which almost equal around 49 percent each. There are also other sources of fuel in the village which are Kerosene and LPG/Natural Gas. But these are very low in availability in the village approximately less than 1 percent in the village.



#### 4.1.4. Water Source



Approximately 29 percent of the people said that they use Neighbor's Open well in order to get drinking and water for domestic purposes. In the village 22 percent of the people also have their own open well. Around 18 percent of the people are also dependent upon the Community Hand Pump for getting water. In the village people have a wide range of diversity of the water sources but then water is a scarce resource in