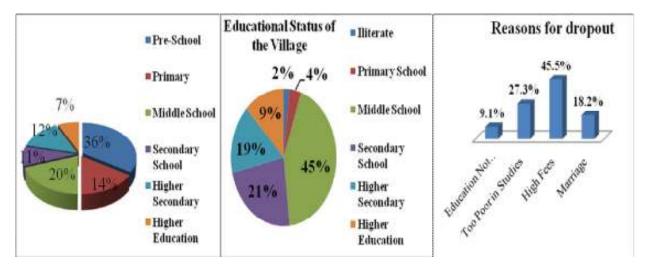

| 4.1. BACHRA BASTI VILLAGE           | 36                           |
|-------------------------------------|------------------------------|
| 4.1.1. HOUSEHOLD STATUS             | 37                           |
| 4.1.2. FAMILY SIZE                  | 37                           |
| 4.1.3. TYPE OF FUEL                 | 38                           |
| 4.1.4. WATER SOURCE                 | 38                           |
| 4.1.5. EDUCATION                    | 39                           |
| 4.1.6. OCCUPATION                   | 39                           |
| 4.1.7. HEALTH SEEKING BEHAVIOR      | 40                           |
| 4.1.8. PDS/RATION CARD AVAILABILITY | 40                           |
| 4.1.9. RECOMMENDATIONS              | 41                           |
| 4.2. BADGOAN VILLAGE                | 42                           |
| 4.2.1. HOUSEHOLD STATUS             | 43                           |
| 4.2.2. FAMILY SIZE                  | 43                           |
| 4.2.3. TYPE OF FUEL                 | 44                           |
| 4.2.4. WATER SOURCE                 | 44                           |
| 4.2.5. EDUCATION                    | 45                           |
| 4.2.6. OCCUPATION                   | 46                           |
| 4.2.7. HEALTH SEEKING BEHAVIOR      | 46                           |
| 4.2.8. PDS/RATION CARD AVAILABILITY | 47                           |
| 4.2.9. RECOMMENDATIONS              | 47                           |
| 4.3. BAHERA VILLLAGE                | Error! Bookmark not defined. |
| 4.3.1. HOUSEHOLD STATUS             | 50                           |
| 4.3.2. SANITATION                   | 50                           |
| 4.3.3. FAMILY SIZE                  | 51                           |
| 4.3.4. TYPE OF FUEL                 | 51                           |
| 4.3.5. WATER SOURCE                 | 51                           |
| 4.3.6. EDUCATION                    | 52                           |