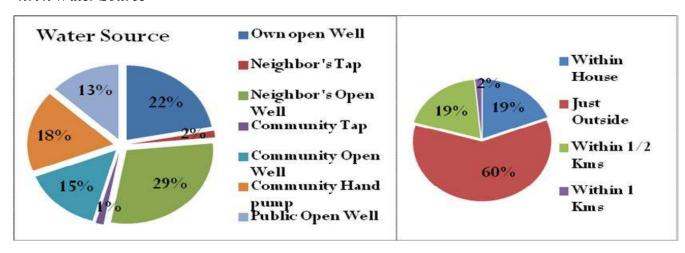

| 4.1. BACHRA BASTI VILLAGE           | 36                           |
|-------------------------------------|------------------------------|
| 4.1.1. HOUSEHOLD STATUS             | 37                           |
| 4.1.2. FAMILY SIZE                  | 37                           |
| 4.1.3. TYPE OF FUEL                 | 38                           |
| 4.1.4. WATER SOURCE                 | 38                           |
| 4.1.5. EDUCATION                    | 39                           |
| 4.1.6. OCCUPATION                   | 39                           |
| 4.1.7. HEALTH SEEKING BEHAVIOR      | 40                           |
| 4.1.8. PDS/RATION CARD AVAILABILITY | 40                           |
| 4.1.9. RECOMMENDATIONS              | 41                           |
| 4.2. BADGOAN VILLAGE                | 42                           |
| 4.2.1. HOUSEHOLD STATUS             | 43                           |
| 4.2.2. FAMILY SIZE                  | 43                           |
| 4.2.3. TYPE OF FUEL                 | 44                           |
| 4.2.4. WATER SOURCE                 | 44                           |
| 4.2.5. EDUCATION                    | 45                           |
| 4.2.6. OCCUPATION                   | 46                           |
| 4.2.7. HEALTH SEEKING BEHAVIOR      | 46                           |
| 4.2.8. PDS/RATION CARD AVAILABILITY | 47                           |
| 4.2.9. RECOMMENDATIONS              | 47                           |
| 4.3. BAHERA VILLLAGE                | Error! Bookmark not defined. |
| 4.3.1. HOUSEHOLD STATUS             | 50                           |
| 4.3.2. SANITATION                   | 50                           |
| 4.3.3. FAMILY SIZE                  | 51                           |
| 4.3.4. TYPE OF FUEL                 | 51                           |
| 4.3.5. WATER SOURCE                 | 51                           |
| 4.3.6. EDUCATION                    | 52                           |