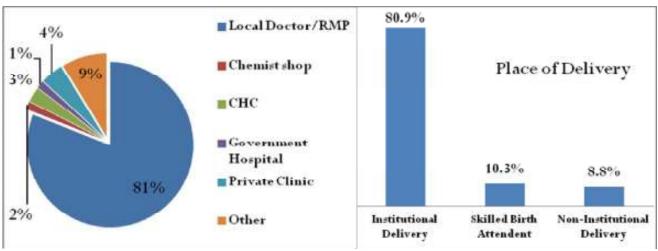

village getting involved in the household activities is the major cause for the Dropout. Following that 33 percent of the students left their education due to early marriage. The other causes of dropout are High Fees and Being too poor in studies because of which students left their education.

### 4.5.6. Occupation



Apart from the 46 percent women's reporting being Housewife, in the village Salaried Employed is dominant which is almost comprised of 18 percent of the people. Approximately 16 percent of the people are involved in the village are engaged in Non-Agriculture Labour. Farming in the village comprises of 15 percent in the village which is followed by the Petty Business/Trade, contractor/Broker which is approximately 3 percent in the village.

# 4.5.7. Health Seeking Behavior



In the village more than 80 Percent of the people prefer to go to the Local Doctor/RMP in case of any illness and disease. At the same time 9 percent of the people agreed that they go to the Other Sources for the treatment of their minor and major ailments. Followed to this it was also reported that 4 percent of the people agreed on visiting Private clinics in case of any health related issue. Out of the total births majority of births have taken place in the Government Maternity Centre/General Hospital which is approximately 80.9 percent. Followed to which is

home deliveries which are assisted by the Skilled Birth Attendant which is approximately 10.3 percent of the total. In the village around 8.8 percent of the deliveries are non-Institutional deliveries.

## 4.5.8. PDS/Ration Card A