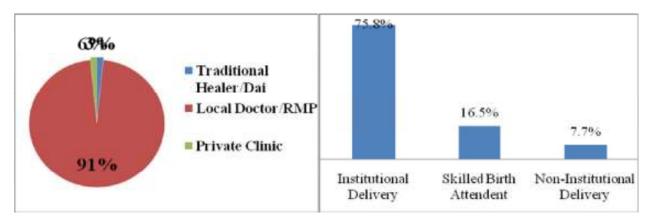

#### MATERNAL HEALTH

Absence of institutional delivery and maternal health emerged as one of the issues of the community. Thus, they should be given importance under CSR work. Company can involve its existing Mobile Medical Van (MMV) in this particular CSR intervention. MMV can work in collaboration with Anganwadi Centers to address the lack of general health care and maternal health in particular. Along with this there shall be also provision of connecting ASHA/Anganwadi Worker to the MMV which can encourage people to specially women and children also to take the benefit of it. Awareness regarding government health schemes, of family planning and importance of institutional deliveries as well as day to day health care activity be provided. Also CCL should prepare the schedule for a year well in advance regarding the dates on which MMVs shall be available in particular villages and that it should be shared with ASHA well in advance. There shall also be referral services for patients and that CCL should provide free medical consultation in their own hospitals at least once in a month where in people from all the command villages of CCL can come and take consultation.