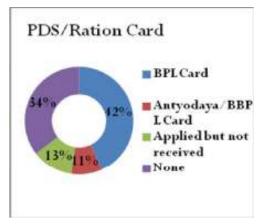

taken place in the Government Maternity Centre/General Hospital which is approximately 75.8 percent. Followed to which is home deliveries which are assisted by the Skilled Birth Attendant which is approximately 16.5

percent of the total. In the village around 7.7 percent of the deliveries are non-Institutional deliveries.

## 4.30.8. PDS/Ration Card Availability

In the village around 42 percent of the people reported that they have BPL Card available with them. Followed to which it was also found that 34 percent of the people do not have any card available with them. At the same time around 13 percent of the people have applied but they haven't received any card. The remaining 11 percent of the people reported that they have Antyodaya/BPL Card with them. On asking the people questions



regarding the availing of PDS, it was found that almost all the people who are having the PDS/Ration Card available with them avail it.

#### 4.30.9. Recommendations

- It was found that there is a high dropout rates in the village as the data suggests that 68% of the studied sample left education due to various household activities. CCL can introduce few scholarships for the poor and backward students in the village, which can provide both support and motivate the students towards Higher Education.
- ➤ People living in this village need to be trained in some vocational skill. CCL can tie up with some organization having expertise in skill development and which also ensures Placement. CCL can bear the fees but funding should be limited to providing fees for all the trainees enrolled from