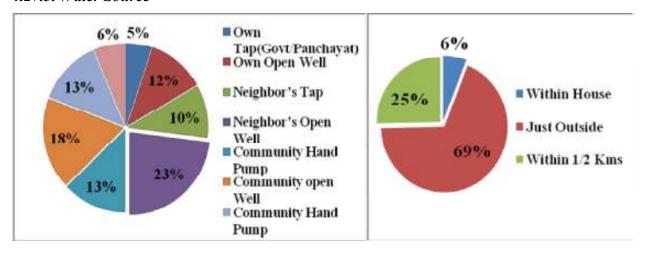

#### SUPPLY OF DRINKING WATER

As most of the community depends on open sources of drinking water, the lack of it is considered as one of the major issues in most of the villages. It is advisable if CCL can install water purifier in schools with continuous water supply. Majority of the villages demanded Hand Pump with deep boring for drinking water. Various watershed management techniques or rainwater harvesting can be considered to solve the problem of water.

Some villagers also expressed the demand for drinking water supply through pipelines to the household. CCL can collaborate with district and local administration to ensure the piped water supply. It can be done only through the convergence model where administration can take the responsibility of maintaining the piped supply system.