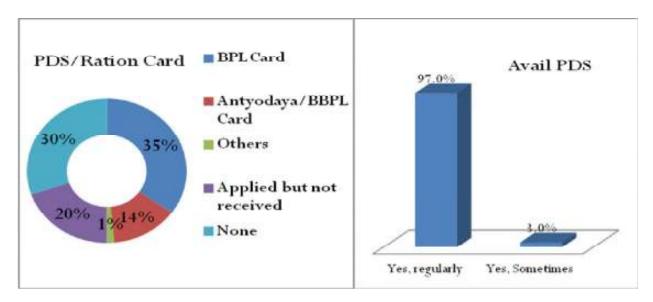

the births are institutional in nature. Followed to that there is also prevalence of skilled birth attendant which is around 18.2 percent of the total births, in the village there was also identified the Non-Institutional Deliveries which was around 10 percent.

# 4.4.8. Availability of PDS/Ration Card

Thirty five percent of the people in the village have reported that they have their BPL card available with them. Similar to that 30 percent of the people also said that they do not have any card with them. Along with that, 20 percent of the people also reported that they have applied but haven't received their card.

Those having the Antyodaya/BPL Card are very low in percentage such as 14 percent of the total. Of the total 97 percent of the people reported that they avail PDS regularly.



### 4.4.9. Recommendations

- As the data suggests only 3% of the studied sample go for higher studies. 33% of the studied sample left education because of various household activities. CCL can introduce scholarships for poor and needy students so that they can continue their education.
- ➤ Only 1% of studied sample are engaged in vocational courses. CCL can tie up with some organization having expertise skill development and which also ensures Placement. CCL can bear the fees but funding should be limited to providing fees for all the trainees enrolled from this village.
- ➤ Provisioning of teaching aids is requested with special focus on computer education to increase the qualitative aspect of the education as well as to provide them necessary exposure towards computer and internet. In