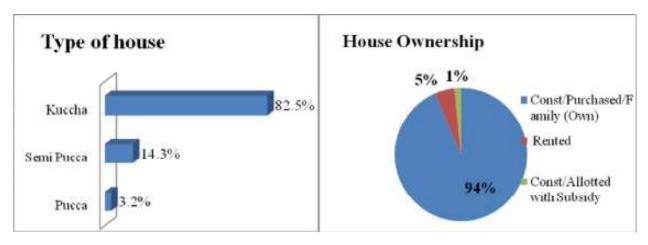

|                                  |                                        |  |
| Within the state (Non-Agricultural Labour) Yes |                                  |                                        |  |
| Within the State (Agricu                       | Pvt Clinic (MBBS BAMS)           |                                        |  |
| Outside the State (Non-Agricultural Yes        |                                  |                                        |  |
| Labour)                                        |                                  | Veterinary Clinic                      |  |
|                                                |                                  |                                        |  |

Figure Poster 27: Mander Village

#### 4.27.1. Household Status



In the Mander village majority of the people have Kuccha houses to stay which is around 83 percent of the total. The other two categories of the houses are Semi Pucca and Pucca which are approximately 14.3 percent and 3.2 percent of the total in the village. On asking to the people with regard to the ownership of the houses it was found that around 94 percent of the people own their houses and remaining 6 percent have been divided into rented houses and constructed or allotted with subsidy. Along with all these all the houses are having registered papers of their houses. But the issue of concern is that no houses in the village reported of having electricity connection.

#### 4.27.2. Family Size

In the village there is availability of large families i.e. More than 8 which is also the ma