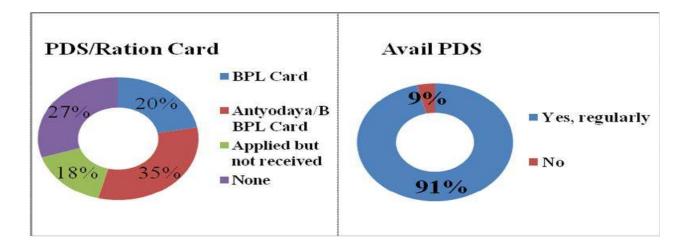

| 4.1. BACHRA BASTI VILLAGE           | 36                           |
|-------------------------------------|------------------------------|
| 4.1.1. HOUSEHOLD STATUS             | 37                           |
| 4.1.2. FAMILY SIZE                  | 37                           |
| 4.1.3. TYPE OF FUEL                 | 38                           |
| 4.1.4. WATER SOURCE                 | 38                           |
| 4.1.5. EDUCATION                    | 39                           |
| 4.1.6. OCCUPATION                   | 39                           |
| 4.1.7. HEALTH SEEKING BEHAVIOR      | 40                           |
| 4.1.8. PDS/RATION CARD AVAILABILITY | 40                           |
| 4.1.9. RECOMMENDATIONS              | 41                           |
| 4.2. BADGOAN VILLAGE                | 42                           |
| 4.2.1. HOUSEHOLD STATUS             | 43                           |
| 4.2.2. FAMILY SIZE                  | 43                           |
| 4.2.3. TYPE OF FUEL                 | 44                           |
| 4.2.4. WATER SOURCE                 | 44                           |
| 4.2.5. EDUCATION                    | 45                           |
| 4.2.6. OCCUPATION                   | 46                           |
| 4.2.7. HEALTH SEEKING BEHAVIOR      | 46                           |
| 4.2.8. PDS/RATION CARD AVAILABILITY | 47                           |
| 4.2.9. RECOMMENDATIONS              | 47                           |
| 4.3. BAHERA VILLLAGE                | Error! Bookmark not defined. |
| 4.3.1. HOUSEHOLD STATUS             | 50                           |
| 4.3.2. SANITATION                   | 50                           |
| 4.3.3. FAMILY SIZE                  | 51                           |
| 4.3.4. TYPE OF FUEL                 | 51                           |
| 4.3.5. WATER SOURCE                 | 51                           |
| 4.3.6. EDUCATION                    | 52                           |