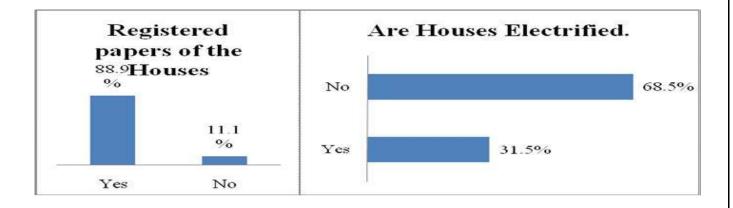

|  |
| - Albania (Ingliadia albani)               |           |                                         |                                                                                                               |  |

Figure poster 10: Ghagra Village

#### 4.10.1. Household Status



In the village majority of the people have said that 70 percent of the people have Kuccha Houses and remaining 30 percent of the people have been divided into Semi Pucca and Pucca houses in the village. With regard to the ownership status it was found that 72 percent of the people have their own houses and remaining 28 percent of the houses have been constructed with subsidy. All the houses which have been constructed under subsidy have been allotted under the Indira aawas yojana.



# 4.10.2. Family Size

In the Ghagra Village it was found that majority of the families are having five members in the families. With regard to this it was reported by the 20.4 percent of the people that they have five members in the family. In the village there is a diverse range of family size ranging from only two to more than eight.

# 4.10.3. *Type of Fuel*

In the village there are two types of fuel used in the village which are Grass/Crop residue which is around 83 percent. Followed to which there is also 17 percent of the people who uses charcoal as fuel.



#### 4.10.4. Water Source



In the village majority of the people are dependent upon the Community Open Well upon which 31 percent of the people are dependent on it for water. Similarly 26 percent and 21 percent of the peopl