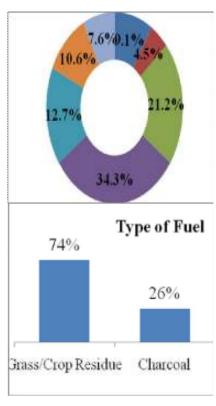

having it. With regard to having electricity in the houses approximately 51.5 percent of the houses have said that they have it in their houses.

## 4.28.2. *Family Size*

In the village on an average five members are there in the family which was reported by around 34 percent of the people. Followed to which it was also found that 22 percent of the total families have four members in their families. Approximately 12.7 percent of the people have reported of having six members in the family. In the village there is a diverse range of family size ranging from two to more than eight.

# 4.28.3. Type of Fuel

In the village mostly Grass/Crop Residue and Wood is used as a major fuel as 74 percent of the people have reported of using it. Followed to which we have the Charcoal which is used by



approximately 26 percent of the people. There are also other types of fuel used in the village such as LPG/Natural Gas and Cow dung but they very less in Prevalence.

#### **4.28.4.** *Water Source*

Approximately 29 percent of the people said that they use Community Hand Pump in order to get drinking and water for domestic purposes. In the village 25 percent of the people also have their own Neighbor's Open Well. Around 11 percent of the people are also dependent upon the own Open Well and Own Tap for getting water. In the village people have a wide range of diversity of the



water sources but then also the water is a scarce resource in the region as it is not available throughout the year. Other sources available in the village Community tap, Community Open Well, Those drawing water