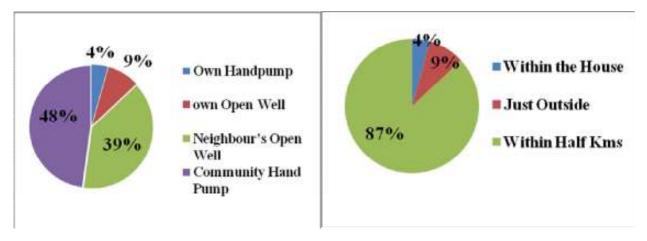

#### SUPPLY OF DRINKING WATER

As most of the community depends on open sources of drinking water, the lack of it is considered as one of the major issues in most of the villages. It is advisable if CCL can install water purifier in schools with continuous water supply. Majority of the villages demanded Hand Pump with deep boring for drinking water. Various watershed management techniques or rainwater harvesting can be considered to solve the problem of water.

Some villagers also expressed the demand for drinking water supply through pipelines to the household. CCL can collaborate with district and local administration to ensure the piped water supply. It can be done only through the convergence model where administration can take the responsibility of maintaining the piped supply system.