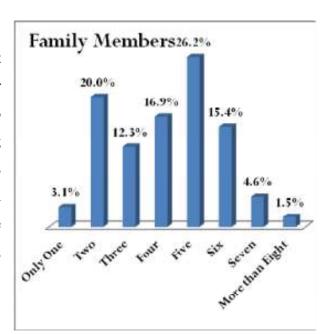

| 4.1. BACHRA BASTI VILLAGE           | 36                           |
|-------------------------------------|------------------------------|
| 4.1.1. HOUSEHOLD STATUS             | 37                           |
| 4.1.2. FAMILY SIZE                  | 37                           |
| 4.1.3. TYPE OF FUEL                 | 38                           |
| 4.1.4. WATER SOURCE                 | 38                           |
| 4.1.5. EDUCATION                    | 39                           |
| 4.1.6. OCCUPATION                   | 39                           |
| 4.1.7. HEALTH SEEKING BEHAVIOR      | 40                           |
| 4.1.8. PDS/RATION CARD AVAILABILITY | 40                           |
| 4.1.9. RECOMMENDATIONS              | 41                           |
| 4.2. BADGOAN VILLAGE                | 42                           |
| 4.2.1. HOUSEHOLD STATUS             | 43                           |
| 4.2.2. FAMILY SIZE                  | 43                           |
| 4.2.3. TYPE OF FUEL                 | 44                           |
| 4.2.4. WATER SOURCE                 | 44                           |
| 4.2.5. EDUCATION                    | 45                           |
| 4.2.6. OCCUPATION                   | 46                           |
| 4.2.7. HEALTH SEEKING BEHAVIOR      | 46                           |
| 4.2.8. PDS/RATION CARD AVAILABILITY | 47                           |
| 4.2.9. RECOMMENDATIONS              | 47                           |
| 4.3. BAHERA VILLLAGE                | Error! Bookmark not defined. |
| 4.3.1. HOUSEHOLD STATUS             | 50                           |
| 4.3.2. SANITATION                   | 50                           |
| 4.3.3. FAMILY SIZE                  | 51                           |
| 4.3.4. TYPE OF FUEL                 | 51                           |
| 4.3.5. WATER SOURCE                 | 51                           |
| 4.3.6. EDUCATION                    | 52                           |