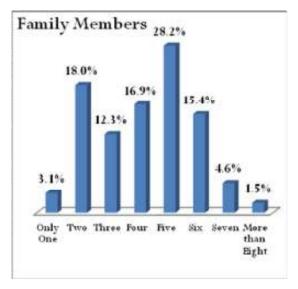

|

Figure poster 18: Karo Village

#### 4.18.1. Household Status



Household Status with regard to Type of House having registered Papers. In the village majority of the houses are Kuccha which is approximately 76 percent and 15 percent of the houses are Semi Pucca as per reported by the people of the village. In the village 9 percent of the people also have Pucca houses and no houses were reported under the category of RCC. With regard to the ownership of houses 95.9 percent of the respondent said that they have their own houses. Remaining 4.1 percent is comprised of those allotted under Scheme. In the village all the houses allotted under the scheme are given under the Indira Aawas Yojana.

### 4.18.2. *Family Size*



In the village a majority the people have said that they are having on an average five members in their families. Since as per reported by the people 28 percent of the people have said that they are having five members in the family. Followed to which it was found that there are also families which have reported of having only two members in the family. Those families having more than 8 members were found very less in the village which is around 1.5 percent.

## 4.18.3. *Type of Fuel*

In the entire village only two types of fuels are used which are Grass Crop Residue and secondly the Charcoal. It was reported by the respondents that around 53 percent of the people use Grass/crop residue and wood as fuel in their houses for domestic and other purposes. Similarly 47 percent of the people