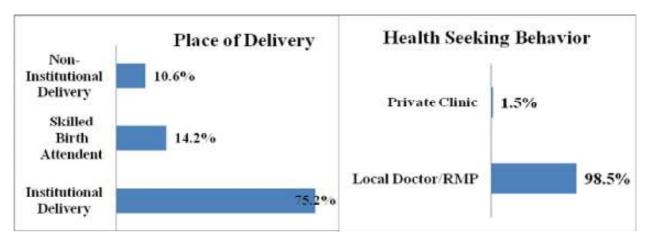

#### MATERNAL HEALTH

Absence of institutional delivery and maternal health emerged as one of the issues of the community. Thus, they should be given importance under CSR work. Company can involve its existing Mobile Medical Van (MMV) in this particular CSR intervention. MMV can work in collaboration with Anganwadi Centers to address the lack of general health care and maternal health in particular. Along with this there shall be also provision of connecting ASHA/Anganwadi Worker to the MMV which can encourage people to specially women and children also to take the benefit of it. Awareness regarding government health schemes, of family planning and importance of institutional deliveries as well as day to day health care activity be provided. Also CCL should prepare the schedule for a year well in advance regarding the dates on which MMVs shall be available in particular villages and that it should be shared with ASHA well in advance. There shall also be referral services for patients and that CCL should provide free medical consultation in their own hospitals at least once in a month where in people from all the command villages of CCL can come and take consultation.