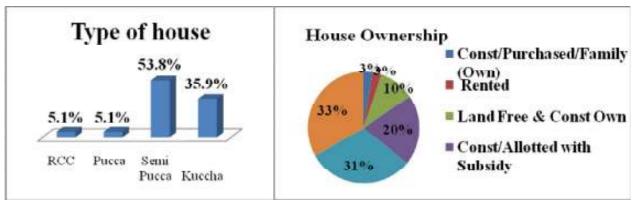

| 121 25                       | Primary Health Center           |
| Migration Pattern        |                              | CHC/Govt Gen Hospital           |
| Within the state (Non-Ag | gricultural Yes              | Private Hospital                |
| Labour)                  | Yes                          | Private Clinic(MBBS/BAMS)       |
| Within the State (Agricu | tural Labour) Yes            | Ayush Hospital                  |
| Outside the State (Non-  |                              | Medical Shop                    |
| Labour)                  |                              | Veterinary Clinic               |
|                          |                              | Votes many Simile               |

Figure Poster: 26 Magardaha Village

#### 4.26.1. Household Status



In the village majority of the houses are Semi Pucca which is approximately 54 percent of the people agreed that they are having Semi Pucca houses. Along with this it was also reported by the people that there is around 36 percent of the houses which were reported as Kuccha. Remaining 10 percent of the houses have been divided into Both RCC Houses and Pucca Houses. With regard to the ownership of houses 3 percent of the respondent said that they have their own houses. Majority of the houses have been allotted under the various schemes which are around 31 percent. Approximately 33 percent of the houses have been categorized as 'other' and 20 percent were reported as those Constructed/Allotted under subsidy. The people also reported that around 10 percent of the houses are land free & cons