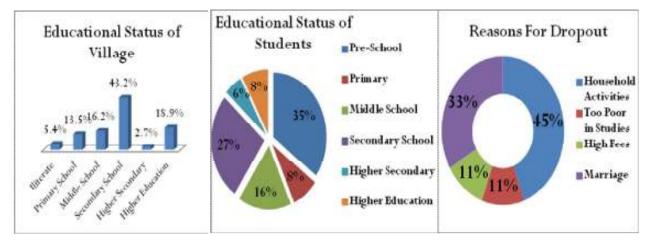

Chapters from 4.1 to 4.41 do a situational analysis of the villages selected in afore mentioned areas. These chapters end with suggested areas of intervention/recommendation. Results of this analysis throw light on the following issues-