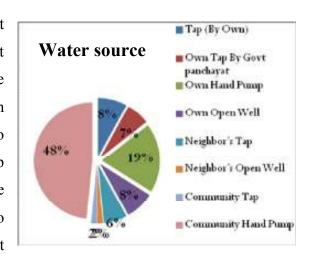

#### SUPPLY OF DRINKING WATER

As most of the community depends on open sources of drinking water, the lack of it is considered as one of the major issues in most of the villages. It is advisable if CCL can install water purifier in schools with continuous water supply. Majority of the villages demanded Hand Pump with deep boring for drinking water. Various watershed management techniques or rainwater harvesting can be considered to solve the problem of water.

Some villagers also expressed the demand for drinking water supply through pipelines to the household. CCL can collaborate with district and local administration to ensure the piped water supply. It can be done only through the convergence model where administration can take the responsibility of maintaining the piped supply system.