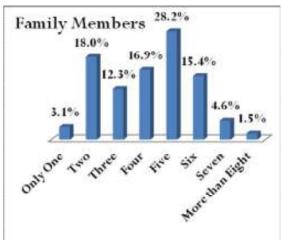

eported under the category of RCC. With regard to the ownership of houses 95.9 percent of the respondent said that they have their own houses. Remaining 4.1 percent is comprised of those allotted under Scheme. In the village all the houses allotted under the scheme are given under the Indira Aawas Yojana.

## 4.21.2. Family Size

In the village a majority of the people have said that they are having on an average five members

in their families. Since as per reported by the people 28 percent of the people have said that they are having five members in the family. Followed to which it was found that there are also families which have reported of having only two members in the family. Those families having more than 8 members were found very less in the village which is around 1.5 percent.



## 4.21.3. Type of Fuel

In the entire village only two types of fuels are used which are Grass Crop Residue and secondly the Charcoal. It was reported by the respondents that around 53 percent of the people use Grass/crop residue and wood as fuel in their houses for domestic and other purposes. Similarly 47 percent of the people use charcoal as fuel in their houses.



#### 4.21.4. Water Source



Approximately 32 percent of the people said that they use Own open well in order to get water for drinking and water for domestic purposes. In the village 25 percent of the people use Community hand Pump to get water. Around 18 percent of the people are also dependent upon the Neighbor's Open well for getting water. In the village people have a wide range of diversity of the water sources but