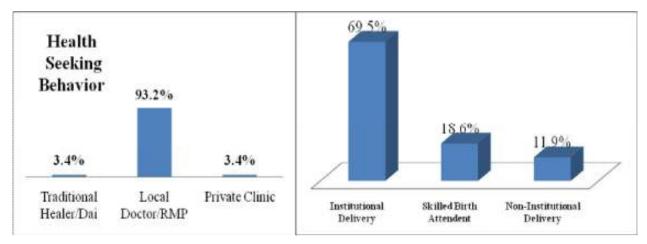

#### MATERNAL HEALTH

Absence of institutional delivery and maternal health emerged as one of the issues of the community. Thus, they should be given importance under CSR work. Company can involve its existing Mobile Medical Van (MMV) in this particular CSR intervention. MMV can work in collaboration with Anganwadi Centers to address the lack of general health care and maternal health in particular. Along with this there shall be also provision of connecting ASHA/Anganwadi Worker to the MMV which can encourage people to specially women and children also to take the benefit of it. Awareness regarding government health schemes, of family planning and importance of institutional deliveries as well as day to day health care activity be provided. Also CCL should prepare the schedule for a year well in advance regarding the dates on which MMVs shall be available in particular villages and that it should be shared with ASHA well in advance. There shall also be referral services for patients and that CCL should provide free medical consultation in their own hospitals at least once in a month where in people from all the command villages of CCL can come and take consultation.