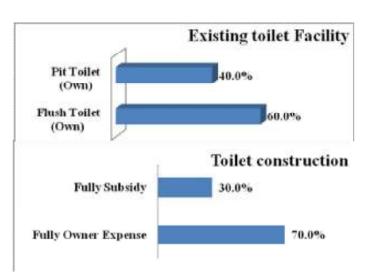

#### **COMMUNITY TOILET**

Community toilets need to be constructed in all 41 villages as people in all these villages go for ODS which gives rise to various health issues. It is a pre requisite to consult all the Panchayats and to request them to be an active partner of the project and to bear the responsibility of maintaining the toilets if provided by the company. The key stakeholders especially the Panchayat officials are in view that increasing the community toilets with proper water supply will help to improve the sanitation situation .Panchayats should be given the responsibility of community toilets.