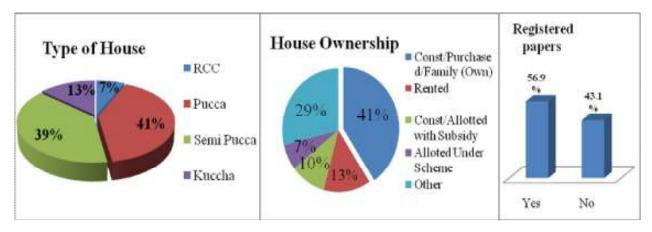

|

Figure poster 14: jhulandiha Village

#### 4.14.1. Household Status



In the village a majority of the people reported that they have Pucca Houses in the village. Approximately 41 percent of the people said that they live in Pucca houses. Followed to which it was found that 39 percent of the people live in Semi Pucca houses. The remaining 13 percent of the people said that they live in the Kuccha Houses. The important aspect is that in the village only 7 percent of the people reported of having an RCC Houses. Along with this, 41 percent of the houses are Constructed/Purchased or owned by themselves. 29 percent of the houses come in the category of other followed to which 13 percent are the rented Houses and other 10 percent are the rented houses. 7 percent of the houses are allotted under the schemes. In the village approximately 57 percent of the houses a