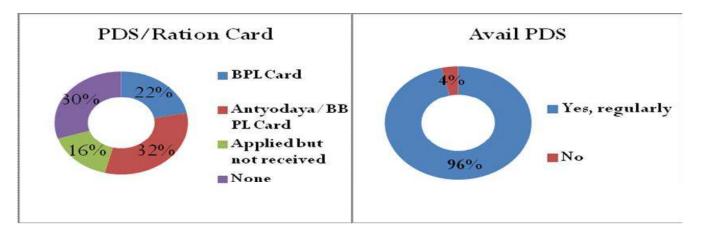

| 4.1. BACHRA BASTI VILLAGE           | 36                           |
|-------------------------------------|------------------------------|
| 4.1.1. HOUSEHOLD STATUS             | 37                           |
| 4.1.2. FAMILY SIZE                  | 37                           |
| 4.1.3. TYPE OF FUEL                 | 38                           |
| 4.1.4. WATER SOURCE                 | 38                           |
| 4.1.5. EDUCATION                    | 39                           |
| 4.1.6. OCCUPATION                   | 39                           |
| 4.1.7. HEALTH SEEKING BEHAVIOR      | 40                           |
| 4.1.8. PDS/RATION CARD AVAILABILITY | 40                           |
| 4.1.9. RECOMMENDATIONS              | 41                           |
| 4.2. BADGOAN VILLAGE                | 42                           |
| 4.2.1. HOUSEHOLD STATUS             | 43                           |
| 4.2.2. FAMILY SIZE                  | 43                           |
| 4.2.3. TYPE OF FUEL                 | 44                           |
| 4.2.4. WATER SOURCE                 | 44                           |
| 4.2.5. EDUCATION                    | 45                           |
| 4.2.6. OCCUPATION                   | 46                           |
| 4.2.7. HEALTH SEEKING BEHAVIOR      | 46                           |
| 4.2.8. PDS/RATION CARD AVAILABILITY | 47                           |
| 4.2.9. RECOMMENDATIONS              | 47                           |
| 4.3. BAHERA VILLLAGE                | Error! Bookmark not defined. |
| 4.3.1. HOUSEHOLD STATUS             | 50                           |
| 4.3.2. SANITATION                   | 50                           |
| 4.3.3. FAMILY SIZE                  | 51                           |
| 4.3.4. TYPE OF FUEL                 | 51                           |
| 4.3.5. WATER SOURCE                 | 51                           |
| 4.3.6. EDUCATION                    | 52                           |