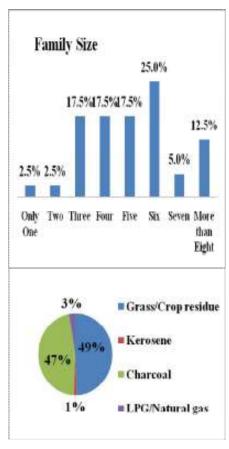

| 4.1. BACHRA BASTI VILLAGE           | 36                           |
|-------------------------------------|------------------------------|
| 4.1.1. HOUSEHOLD STATUS             | 37                           |
| 4.1.2. FAMILY SIZE                  | 37                           |
| 4.1.3. TYPE OF FUEL                 | 38                           |
| 4.1.4. WATER SOURCE                 | 38                           |
| 4.1.5. EDUCATION                    | 39                           |
| 4.1.6. OCCUPATION                   | 39                           |
| 4.1.7. HEALTH SEEKING BEHAVIOR      | 40                           |
| 4.1.8. PDS/RATION CARD AVAILABILITY | 40                           |
| 4.1.9. RECOMMENDATIONS              | 41                           |
| 4.2. BADGOAN VILLAGE                | 42                           |
| 4.2.1. HOUSEHOLD STATUS             | 43                           |
| 4.2.2. FAMILY SIZE                  | 43                           |
| 4.2.3. TYPE OF FUEL                 | 44                           |
| 4.2.4. WATER SOURCE                 | 44                           |
| 4.2.5. EDUCATION                    | 45                           |
| 4.2.6. OCCUPATION                   | 46                           |
| 4.2.7. HEALTH SEEKING BEHAVIOR      | 46                           |
| 4.2.8. PDS/RATION CARD AVAILABILITY | 47                           |
| 4.2.9. RECOMMENDATIONS              | 47                           |
| 4.3. BAHERA VILLLAGE                | Error! Bookmark not defined. |
| 4.3.1. HOUSEHOLD STATUS             | 50                           |
| 4.3.2. SANITATION                   | 50                           |
| 4.3.3. FAMILY SIZE                  | 51                           |
| 4.3.4. TYPE OF FUEL                 | 51                           |
| 4.3.5. WATER SOURCE                 | 51                           |
| 4.3.6. EDUCATION                    | 52                           |