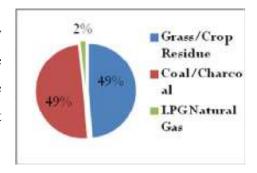

rs are there in the family which was reported by around 28 percent of the people. Followed to which it was also found that 12.3 percent of the total families have 7 members in their families. Approximately 7 percent of the people have reported of having six members in the family. In the village there is a diverse range of family size ranging from two to more than eight. In the village 9 percent of the people said that they have more than 8 members in their families.



# 4.6.4. Type of Fuel

In the village grass crop reside and Charcoal are used by majority of the people. It was reported that 49 percent of the total people use Grass crop residue and wood as fuel in the village. In the village LPG/Natural gas is also used as fuel but it is very less which is around 2 percent of the total.



#### 4.6.5. Water Source



Approximately 34 percent of the people said that they use Community Open Well in order to get drinking and water for domestic purposes. In the village 24 percent of the people also have the Open Well. Around 8 percent of the people are also dependent upon the Neighbor's Open Well for getting water. In the village people have a wide range of diversity of the water sources but then also the water is a scarce resource in the region as it is not available throughout the year. Other sources available in the village are Neighbor's Tap and Own Tap Provided by the Government or Panchayat, Neighbor's Open Well, Community Tap etc. In the Benthi Village 37 percent of the total population have their source of water Just Outside their house which includes community Taps an