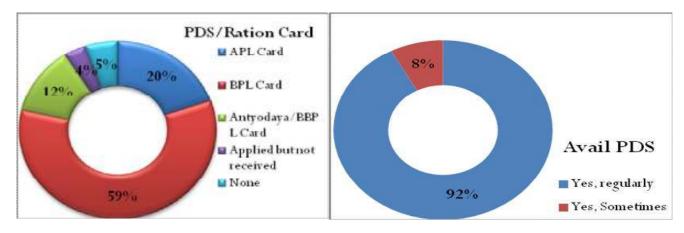

Petty Business/Trade, contractor/Broker which are approximately 3 percent in the village.

## 4.22.7. Health Seeking Behavior



In the village more than 43 Percent of the people prefer to go to the Government Hospital in case of any illness and disease. At the same time 36 percent of the people agreed that they go to the Local Doctor/RMP for the treatment of their minor and major ailments. Followed to which approximately 14 percent of the people also said that they visit PHC/CHC for health services. Followed to this it was also reported that 2 percent of the people agreed on visiting Private

clinics in case of any health related issue. In the village around 5 percent of the people also visit to the other services for any health related Problem.

## 4.22.8. PDS/Ration Card Availability



Of the total 59 percent of the people do not have any PDS/Ration Card followed to which is the 20 percent of the people who have APL card available with them. 12 percent of the people have BBPL Card. Only 1 percent of the people have APL Card. Approximately 92 percent of the people have agreed that they avail PDS regularly.

#### 4.22.9. Recommendations

- ➤ Education facility for the children- providing the village schools with Educational Materials will be a very nice initiative to develop interest of the students towards education.
- ➤ It was also found that there is a high dropout rates in the village. CCL can introduce few scholarships for poor and backward students in the village, which can provide both support and motivate the students towards Higher Education.
- Mobile Medical Va