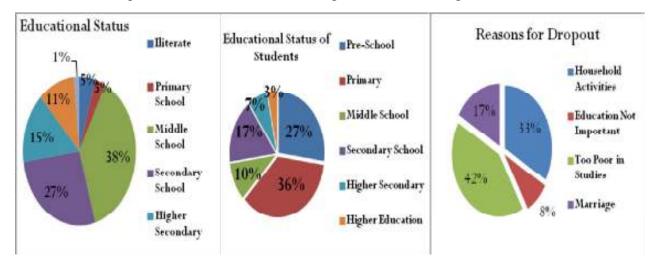

ng involved in their Primary School which is approximately 36 percent. Followed to which is those who are involved in the Pre- Schooling which is approximately 27 percent of the total. In the village percentage of students who are involved in the Secondary Level Education is 17 percent. In the village Middle Level Schooling and Higher Secondary level schooling comprises of 10 Percent and 7 percent respectively in both the standards. In the village the major reason for which the students left education was due to getting involved in the Household Activities. Approximately 40 percent of the students said that they left education due to being too poor in studies. Followed to these are the other reasons such as considering education not Important, Too Poor in studies, High Fees and Marriage.



## 4.39.6. Occupation

Apart from the 43 percent women's reporting being Housewife, in the village Farming is the dominant occupation which is almost comprised of 37 percent of the people. Approximately 12 percent of the people are involved in the village are engaged in Non-Agriculture Labour. Salaried Employed in the village comprises of 4 percent in the village which is followed by the Petty Business/Trade, contractor/Broker which is approximately 3 percent in the village.



## 4.39.7. Health Seeking Behavior



In the village it was reported that if anybody falls sick majority of the people prefer to go to the Local Doctor/RMP. In the village approximately 98.5 percent of the people agreed that they visit to the Local Doctor/RMP. Remaining 1.5 percent of the people which is very low