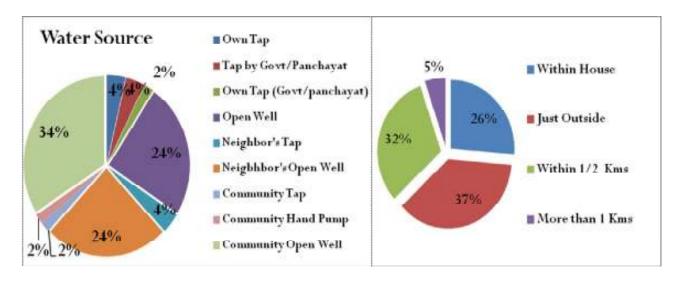

hich was reported by around 28 percent of the people. Followed to which it was also found that 12.3 percent of the total families have 7 members in their families. Approximately 7 percent of the people have reported of having six members in the family. In the village there is a diverse range of family size ranging from two to more than eight. In the village 9 percent of the people said that they have more than 8 members in their families.



# 4.6.4. Type of Fuel

In the village grass crop reside and Charcoal are used by majority of the people. It was reported that 49 percent of the total people use Grass crop residue and wood as fuel in the village. In the village LPG/Natural gas is also used as fuel but it is very less which is around 2 percent of the total.



#### 4.6.5. Water Source



Approximately 34 percent of the people said that they use Community Open Well in order to get drinking and water for domestic purposes. In the village 24 percent of the people also have the Open Well. Around 8 percent of the people are also dependent upon the Neighbor's Open Well for getting water. In the village people have a wide range of diversity of the water sources but then also the water is a scarce resource in the region as it is not available throughout the year. Other sources available in the village are Neighbor's Tap and Own Tap Provided by the Government or Panchayat, Neighbor's Open Well, Community Tap etc. In the Benthi Village 37 percent of the total population have their source of water Just Outside their house which includes community Taps and Hand Pumps. Followed by th