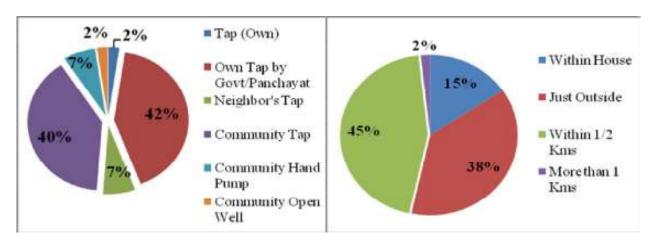

tal population. Followed to which it was also agreed that 43 percent of the people used Coal/Charcoal as fuel in the household. Other types of Fuels used in the village are Cow dung and LPG/Natural Gas which are 5 percent and 2 percent used respectively.

## 4.13.3. Family Size

With regard to the family size in the village it was reported that majority of the families in the village are having five members. Twenty Two percent of the people agreed that they are having five members in their family. Similarly 20 percent of the people said that they have four

members in their family. In the village there is also prevalence of large families such as 14 percent and 12 percent of the people have said that they have seven and more than 8 members in their families.



## 4.13.4. Source of Water



Approximately 42 percent of the people said that they use Own Tap provided by the Govt/Panchayat in order to get drinking and water for domestic purposes. In the village 40 percent of the people use Community Tap to get water. Around 7 percent of the people are also dependent upon the Community Hand Pump and Neighbor's Tap for getting water. In the village people have a wide range of diversity of the water sources but then also the water is a scarce resource in the region as it is not available throughout the year. In the village it was reported that 45 percent of the people have to go within ½ Kms in order to get drinking water and water for other domestic purposes. Followed to which it was said that 38 percent of the people draw water from just outside. In the village 15 percent of the