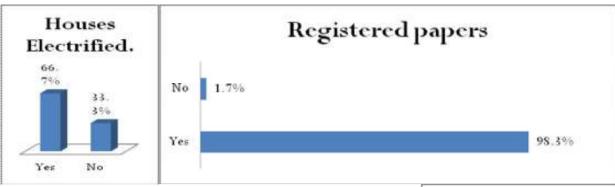

| 4.1. BACHRA BASTI VILLAGE           | 36                           |
|-------------------------------------|------------------------------|
| 4.1.1. HOUSEHOLD STATUS             | 37                           |
| 4.1.2. FAMILY SIZE                  | 37                           |
| 4.1.3. TYPE OF FUEL                 | 38                           |
| 4.1.4. WATER SOURCE                 | 38                           |
| 4.1.5. EDUCATION                    | 39                           |
| 4.1.6. OCCUPATION                   | 39                           |
| 4.1.7. HEALTH SEEKING BEHAVIOR      | 40                           |
| 4.1.8. PDS/RATION CARD AVAILABILITY | 40                           |
| 4.1.9. RECOMMENDATIONS              | 41                           |
| 4.2. BADGOAN VILLAGE                | 42                           |
| 4.2.1. HOUSEHOLD STATUS             | 43                           |
| 4.2.2. FAMILY SIZE                  | 43                           |
| 4.2.3. TYPE OF FUEL                 | 44                           |
| 4.2.4. WATER SOURCE                 | 44                           |
| 4.2.5. EDUCATION                    | 45                           |
| 4.2.6. OCCUPATION                   | 46                           |
| 4.2.7. HEALTH SEEKING BEHAVIOR      | 46                           |
| 4.2.8. PDS/RATION CARD AVAILABILITY | 47                           |
| 4.2.9. RECOMMENDATIONS              | 47                           |
| 4.3. BAHERA VILLLAGE                | Error! Bookmark not defined. |
| 4.3.1. HOUSEHOLD STATUS             | 50                           |
| 4.3.2. SANITATION                   | 50                           |
| 4.3.3. FAMILY SIZE                  | 51                           |
| 4.3.4. TYPE OF FUEL                 | 51                           |
| 4.3.5. WATER SOURCE                 | 51                           |
| 4.3.6. EDUCATION                    | 52                           |

| 4.3.7. OCCUPATION                      | 53 |
|----------------------------------------|----|
| 4.3.8. HEALTH SEEKING BEHAVIOR         | 53 |
| 4.3.9. RECOMMENDATIONS                 | 54 |
| 4.4. BANHE VILLAGE                     | 55 |
| 4.4.1. HOUSEHOLD STATUS                | 56 |
| 4.4.2. FAMILY SIZE                     | 56 |
| 4.4.3. TYPE OF FUEL                    | 57 |
| 4.4.4. WATER SOURCE                    | 57 |
| 4.4.5. EDUCATION                       | 57 |
| 4.4.6. OCCUPATIONAL STATUS             | 58 |
| 4.4.7. HEALTH SEEKING BEHAVIOR         | 59 |
| 4.4.8. AVAILABILITY OF PDS/RATION CARD | 59 |
| 4.4.9. RECOMMENDATIONS                 | 60 |
| 4.5. BARKUTE VILLAGE                   | 62 |
| 4.5.1. HOUSEHOLD STATUS                | 63 |
| 4.5.2. FAMILY SIZE                     | 63 |
| 4.5.3. TYPE OF FUEL                    | 64 |
| 4.5.4. SOURCE OF WATER                 | 64 |
| 4.5.5. EDUCATION                       | 65 |
| 4.5.6. OCCUPATION                      | 66 |
| 4.5.7. HEALTH SEEKING BEHAVIOR         | 66 |
| 4.5.8. PDS/RATION CARD AVAILABILITY    | 67 |
| 4.5.9. RECOMMENDATIONS                 | 68 |
| 4.6. BENTI VILLAGE                     | 69 |
| 4.6.1. HOUSEHOLD STATUS                | 70 |
| 4.6.2. SANITATION                      | 71 |
| 4.6.3. FAMILY SIZE                     | 71 |