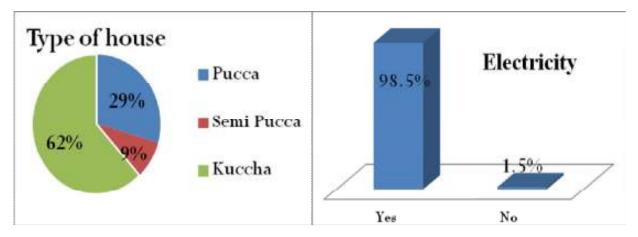

| ASHA worker,<br>Dai      | shop.                             | hospital.                                    |

| Land Distribution (in Acres)                                |      |      |    |      |     |
|-------------------------------------------------------------|------|------|----|------|-----|
| Total Area Non-Irrigated Irrigated Grazing Forest Wasteland |      |      |    |      |     |
| 4105                                                        | 1061 | 2957 | 49 | 2928 | 126 |

Figure poster 1: Bachra Basti

#### 4.1.1. Household Status



In the village a majority of people reported that they have Kuccha Houses in the village. Approximately 62 percent of the people said that they live in Kuccha houses. Followed by which it was found that 29 percent of the people live in Pucca houses. The remaining 9 percent of the people said that they live in the Semi Pucca Houses. The important aspect is that in the village no-body reported of having an RCC Houses. Alongwith this, all the houses are registered and all the respondents said that they have their registered land papers. In the Village all the people said that they have electricity in their houses which is approximately 98.5 percent of the total. Only a minimum or very few percent of the people said of not having 'No Electricity', which is approximately 1.5 percent.

# 4.1.2