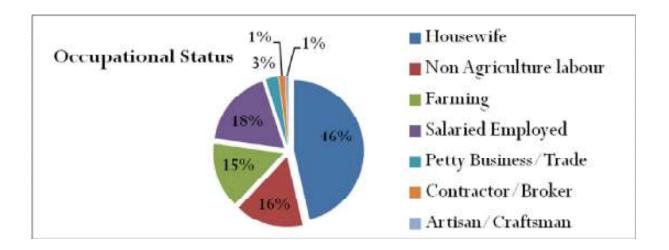

ties. Other dominating reasons for the dropout in the village were Being too Poor in studies, considering education not Important and Marriage. 25 percent of the people said that they left education due to being not good in studies, considering education not important and Marriage comprise of 12.5 percent each in both the category.

# 4.6.7. Occupation

Apart from the 46 percent women's reporting being Housewife, in the village Salaried Employed is dominant which is almost comprised of 18 percent of the people. Approximately 16 percent of the people are involved in the village are engaged in Non-Agriculture Labour. Farming in the village comprises of 15 percent in the village which is followed by the Petty Business/Trade, contractor/Broker which is approximately 3 percent in the village.



# 4.6.8. Health Seeking Behavior



In the village it was reported that if anybody falls sick majority of the people prefer to go to the Local Doctor/RMP. In the village approximately 86 percent of the people agreed that they visit to the Local Doctor/RMP.Remaining 8 percent of the people which is very low said that they visit to Chemist Shop in case of any health related issue. Other options available for the people in the village are Private Hospital, Traditional Healer and Private Clinic which are approximately 2 Percent each in the village. On asking the women about the place of delivery it was reported that out of total births in the village in the past three years 73.7 percent of the births have taken place in any health institutions. In other words 73 percent of the births are ins