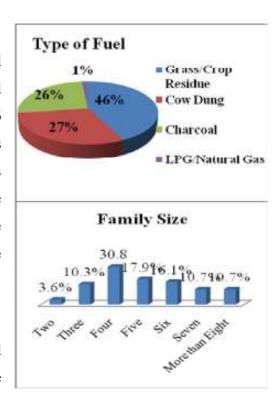

| 4.1. BACHRA BASTI VILLAGE           | 36                           |
|-------------------------------------|------------------------------|
| 4.1.1. HOUSEHOLD STATUS             | 37                           |
| 4.1.2. FAMILY SIZE                  | 37                           |
| 4.1.3. TYPE OF FUEL                 | 38                           |
| 4.1.4. WATER SOURCE                 | 38                           |
| 4.1.5. EDUCATION                    | 39                           |
| 4.1.6. OCCUPATION                   | 39                           |
| 4.1.7. HEALTH SEEKING BEHAVIOR      | 40                           |
| 4.1.8. PDS/RATION CARD AVAILABILITY | 40                           |
| 4.1.9. RECOMMENDATIONS              | 41                           |
| 4.2. BADGOAN VILLAGE                | 42                           |
| 4.2.1. HOUSEHOLD STATUS             | 43                           |
| 4.2.2. FAMILY SIZE                  | 43                           |
| 4.2.3. TYPE OF FUEL                 | 44                           |
| 4.2.4. WATER SOURCE                 | 44                           |
| 4.2.5. EDUCATION                    | 45                           |
| 4.2.6. OCCUPATION                   | 46                           |
| 4.2.7. HEALTH SEEKING BEHAVIOR      | 46                           |
| 4.2.8. PDS/RATION CARD AVAILABILITY | 47                           |
| 4.2.9. RECOMMENDATIONS              | 47                           |
| 4.3. BAHERA VILLLAGE                | Error! Bookmark not defined. |
| 4.3.1. HOUSEHOLD STATUS             | 50                           |
| 4.3.2. SANITATION                   | 50                           |
| 4.3.3. FAMILY SIZE                  | 51                           |
| 4.3.4. TYPE OF FUEL                 | 51                           |
| 4.3.5. WATER SOURCE                 | 51                           |
| 4.3.6. EDUCATION                    | 52                           |