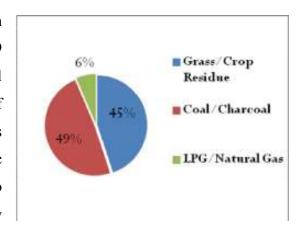

e people 28 percent of the people have said that they are having five members in the family. In the village there has been also availability of the families having members around six also. Approximately 21 percent of the people reported



it. Those families having more than 8 members were found in the village which is around 12.7 percent.

# 4.26.3. *Type of fuel*

In the village there are three types of fuels which were identified. It was found that around 49 percent of the household use Coal & Charcoal followed to which it was found that 45 percent of the houses use Grass/Crop Residue and wood as fuel in their houses for cooking and other domestic purposes. In the concerned village there was also prevalence of LPG/Natural Gas but it is very low which approximately around 6 percent is.



## 4.26.4. Source of Water



Approximately 31 percent of the people said that they use 'Other Sources' in order to get water for drinking and water for other domestic purposes. In the village 17 percent of the people use Neighbor's Open Well to get water. Around 19 percent of the people are also dependent upon the Public Open well for getting water. In the village people have a wide range of diversity of the water sources but then also the water is a scarce resource in the region as it is not available throughout the year. The other available sources of water for the people are Community Open well and Own Open well etc. Approximately 34 percent of the people have their source of water

within House. In the village 29 percent of the people have to look for the water sources located just