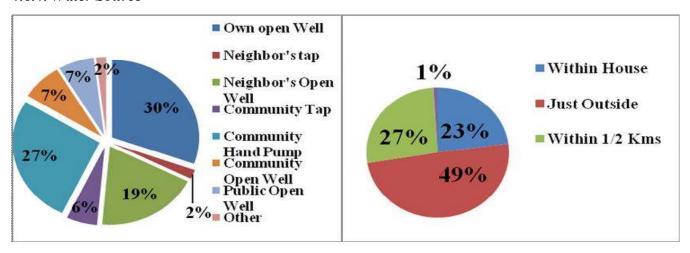

| 4.1. BACHRA BASTI VILLAGE           | 36                           |
|-------------------------------------|------------------------------|
| 4.1.1. HOUSEHOLD STATUS             | 37                           |
| 4.1.2. FAMILY SIZE                  | 37                           |
| 4.1.3. TYPE OF FUEL                 | 38                           |
| 4.1.4. WATER SOURCE                 | 38                           |
| 4.1.5. EDUCATION                    | 39                           |
| 4.1.6. OCCUPATION                   | 39                           |
| 4.1.7. HEALTH SEEKING BEHAVIOR      | 40                           |
| 4.1.8. PDS/RATION CARD AVAILABILITY | 40                           |
| 4.1.9. RECOMMENDATIONS              | 41                           |
| 4.2. BADGOAN VILLAGE                | 42                           |
| 4.2.1. HOUSEHOLD STATUS             | 43                           |
| 4.2.2. FAMILY SIZE                  | 43                           |
| 4.2.3. TYPE OF FUEL                 | 44                           |
| 4.2.4. WATER SOURCE                 | 44                           |
| 4.2.5. EDUCATION                    | 45                           |
| 4.2.6. OCCUPATION                   | 46                           |
| 4.2.7. HEALTH SEEKING BEHAVIOR      | 46                           |
| 4.2.8. PDS/RATION CARD AVAILABILITY | 47                           |
| 4.2.9. RECOMMENDATIONS              | 47                           |
| 4.3. BAHERA VILLLAGE                | Error! Bookmark not defined. |
| 4.3.1. HOUSEHOLD STATUS             | 50                           |
| 4.3.2. SANITATION                   | 50                           |
| 4.3.3. FAMILY SIZE                  | 51                           |
| 4.3.4. TYPE OF FUEL                 | 51                           |
| 4.3.5. WATER SOURCE                 | 51                           |
| 4.3.6. EDUCATION                    | 52                           |