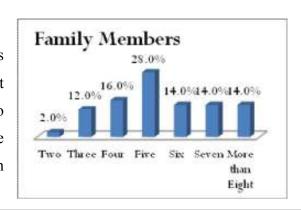

also said that almost all the houses have the registered papers of their houses.

#### 4.7.2. Sanitation



In the village those having toilets in their household 75 percent of them are having Pit toilet of their own and remaining have flush toilet in their houses. The important aspect is that all those having toilets in their houses, only 20 percent have their toilets in their own expenses. Remaining 80 percent have been distributed into those provided by fully subsidized and provided by the government.

#### 4.7.3. Family Size

In the village majority of the people which is approximately 28 percent of the total has reported that they have five members in their family. Followed to which another set of people which is 16 percent have reported that they have on an average four members in



their houses. In the village there is also prevalence of large families which is 14 percent of the total.

# 4.7.4. Type of Fuel

In the village primarily two types of fuels are used which are Grass/Crop residue and Charcoal. In the village almost 50 percent of the people said that they use Grass/Crop residue and wood as fuel. Followed to which it was reported that 48 percent of the people use charcoal as fuel. In the village 2 percent of the people also said that they use Cow dung also as a fuel for cooking and other domestic purposes.



#### 4.7.5. Water Source



The major source of water in the village is the community Hand Pump on which approximately 42 percent of the people are dependent for drinking water and for domestic purposes. Twenty three percent of the people also fall in