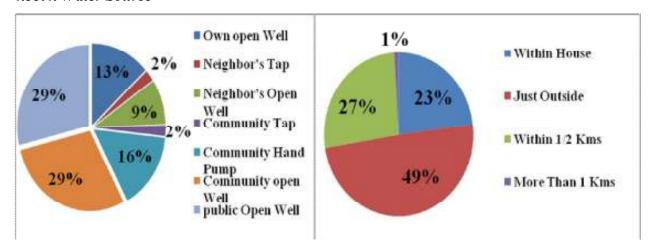

| 4.1. BACHRA BASTI VILLAGE           | 36                           |
|-------------------------------------|------------------------------|
| 4.1.1. HOUSEHOLD STATUS             | 37                           |
| 4.1.2. FAMILY SIZE                  | 37                           |
| 4.1.3. TYPE OF FUEL                 | 38                           |
| 4.1.4. WATER SOURCE                 | 38                           |
| 4.1.5. EDUCATION                    | 39                           |
| 4.1.6. OCCUPATION                   | 39                           |
| 4.1.7. HEALTH SEEKING BEHAVIOR      | 40                           |
| 4.1.8. PDS/RATION CARD AVAILABILITY | 40                           |
| 4.1.9. RECOMMENDATIONS              | 41                           |
| 4.2. BADGOAN VILLAGE                | 42                           |
| 4.2.1. HOUSEHOLD STATUS             | 43                           |
| 4.2.2. FAMILY SIZE                  | 43                           |
| 4.2.3. TYPE OF FUEL                 | 44                           |
| 4.2.4. WATER SOURCE                 | 44                           |
| 4.2.5. EDUCATION                    | 45                           |
| 4.2.6. OCCUPATION                   | 46                           |
| 4.2.7. HEALTH SEEKING BEHAVIOR      | 46                           |
| 4.2.8. PDS/RATION CARD AVAILABILITY | 47                           |
| 4.2.9. RECOMMENDATIONS              | 47                           |
| 4.3. BAHERA VILLLAGE                | Error! Bookmark not defined. |
| 4.3.1. HOUSEHOLD STATUS             | 50                           |
| 4.3.2. SANITATION                   | 50                           |
| 4.3.3. FAMILY SIZE                  | 51                           |
| 4.3.4. TYPE OF FUEL                 | 51                           |
| 4.3.5. WATER SOURCE                 | 51                           |
| 4.3.6. EDUCATION                    | 52                           |