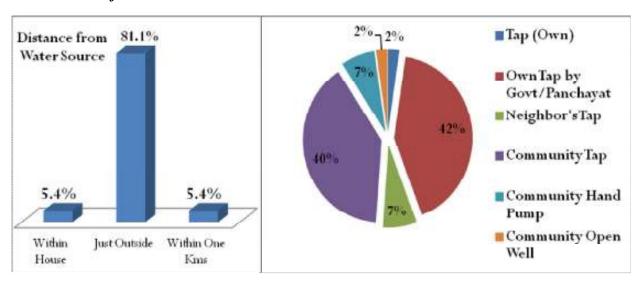

#### SUPPLY OF DRINKING WATER

As most of the community depends on open sources of drinking water, the lack of it is considered as one of the major issues in most of the villages. It is advisable if CCL can install water purifier in schools with continuous water supply. Majority of the villages demanded Hand Pump with deep boring for drinking water. Various watershed management techniques or rainwater harvesting can be considered to solve the problem of water.

Some villagers also expressed the demand for drinking water supply through pipelines to the household. CCL can collaborate with district and local administration to ensure the piped water supply. It can be done only through the convergence model where administration can take the responsibility of maintaining the piped supply system.