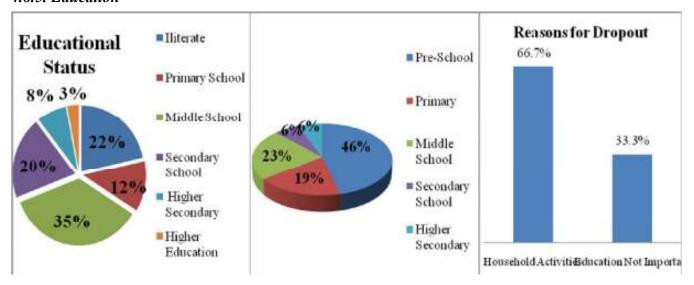

| 4.1. BACHRA BASTI VILLAGE           | 36                           |
|-------------------------------------|------------------------------|
| 4.1.1. HOUSEHOLD STATUS             | 37                           |
| 4.1.2. FAMILY SIZE                  | 37                           |
| 4.1.3. TYPE OF FUEL                 | 38                           |
| 4.1.4. WATER SOURCE                 | 38                           |
| 4.1.5. EDUCATION                    | 39                           |
| 4.1.6. OCCUPATION                   | 39                           |
| 4.1.7. HEALTH SEEKING BEHAVIOR      | 40                           |
| 4.1.8. PDS/RATION CARD AVAILABILITY | 40                           |
| 4.1.9. RECOMMENDATIONS              | 41                           |
| 4.2. BADGOAN VILLAGE                | 42                           |
| 4.2.1. HOUSEHOLD STATUS             | 43                           |
| 4.2.2. FAMILY SIZE                  | 43                           |
| 4.2.3. TYPE OF FUEL                 | 44                           |
| 4.2.4. WATER SOURCE                 | 44                           |
| 4.2.5. EDUCATION                    | 45                           |
| 4.2.6. OCCUPATION                   | 46                           |
| 4.2.7. HEALTH SEEKING BEHAVIOR      | 46                           |
| 4.2.8. PDS/RATION CARD AVAILABILITY | 47                           |
| 4.2.9. RECOMMENDATIONS              | 47                           |
| 4.3. BAHERA VILLLAGE                | Error! Bookmark not defined. |
| 4.3.1. HOUSEHOLD STATUS             | 50                           |
| 4.3.2. SANITATION                   | 50                           |
| 4.3.3. FAMILY SIZE                  | 51                           |
| 4.3.4. TYPE OF FUEL                 | 51                           |
| 4.3.5. WATER SOURCE                 | 51                           |
| 4.3.6. EDUCATION                    | 52                           |