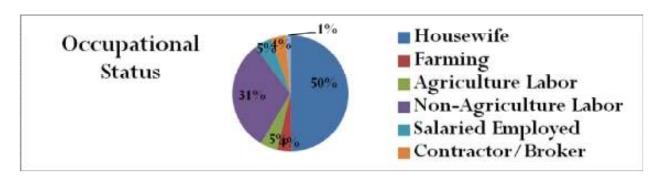

village Higher Secondary and Secondary level schooling comprises of 14 and 9 percent respectively in both the standards. Currently those students who are involved in the Higher Education is approximately around 7 Percent. In the village majority of the people reported that due to high fee they left their education in between and it is also considered as a major cause for the Dropout. Around 45 percent of the total dropout in the village has taken place due to High Fees. Following which 27 percent of the students reported that they left education due to being too poor in the Studies. The other causes of dropout are Marriage which constitutes around 19 percent and remaining 9 percent of the students left education as they did not considered the education as important.



4.22.6. Occupation



Apart from the 50 percent women's reporting being Housewife, in the village those working as Non-Agriculture labor is dominant which is almost comprised of 31 percent of the people. Approximately 5 percent of the people are involved in the village are engaged in Agriculture Labour. Farming in the village comprises of 4 percent in the village which is followed by the Petty Business/Trade, contractor/Broker which are approximately 3 percent in the village.

## 4.22.7. Health Seeking Behavior



In the village more than 43 Percent of the people prefer to go to the Government Hospital in case of any illness and disease. At the same time 36 percent of the people agreed that they go to the Local Doctor/RMP for the treatment of their minor and major ailments. Followed to which approximately 14