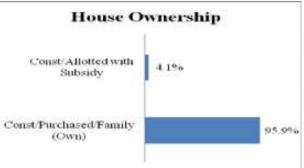

cultura                                                                             | Private Hospital<br>Private Clinic(MBBS/BAMS) |                                                                               |
|                                 |                                                                                           |                                               | Ayush Hospital                                                                |
| Outside state (Non-             | Agri Labour)                                                                              | Veterinary Hospital<br>Medical Shop           |                                                                               |

Figure poster 23: kumuramkhurd village

#### 4.23.1. Household Status





In the village majority of the houses are Kuccha which is approximately 78 percent and 13 percent of the houses are Semi Pucca as per reported by the people of the village. In the village 9 percent of the people also have Pucca houses and no houses were reported under the category of RCC. With regard to the ownership of houses 95.9 percent of the respondent said that they have their own houses. Remaining 4.1 percent is comprised of those allotted under Scheme. In the village all the houses allotted under the scheme are given under the Indira Aawas Yojana.

# 4.23.2. Family Size

In the village a majority of the people have said that they are having on an average five members in their families. Since as per reported by the people 29 percent of the people have said that they are having fiv