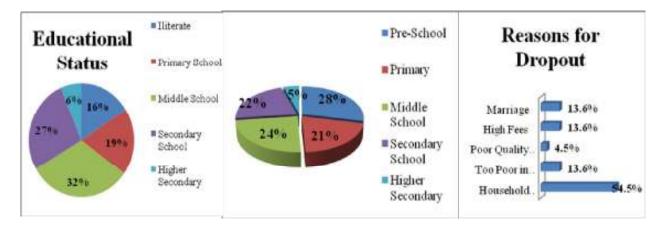

n the region as it is not available throughout the

year. The other available sources of water for the people are Community Open well and Own Open Well which are 11 percent and 7 percent respectively in the village. Approximately 48 percent of the people have their source of water within ½ Kms. In other words the people have to go around ½ Kms in the village to get or avail water for the drinking and other domestic purposes. In the village 25 percent of the people have to look for the water sources located at more than a Kms. Approximately 14 percent of the people said that they are having water sources Within a Km. The Only 10 percent of the people have water source just outside their houses and only 3 percent of the people have water sources within their houses.

#### 4.24.5. Education



With regard to the education majority of the people which is approximately 32 Percent found to be in the categories that have completed their Middle Level education. In the village 27 percent of the people also reported that they have completed their Secondary Level education. In the village people also reported that 19 percent of the people have completed their Primary Level Schooling. Crucial aspect of the village is that 16 percent of the people are illiterate. Around 6 percent of the people are having completed their Higher Secondary Education. In the village majority of the students reported of being involved in their pre-schooling which is approximately 28 percent. Followed to which is those who are involved in the Middle Level Schooling which is approximately 24 percent of the tot