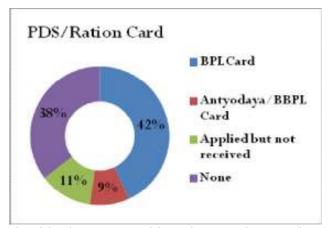

ai in case of any health related issue. Out of the total births majority of births have taken place in the Government Maternity Centre/General Hospital which is approximately 79 percent. Followed to which is

home deliveries which are assisted by the Skilled Birth Attendant which is approximately 16.5 percent of the total. In the village around 6.7 percent of the deliveries are non-Institutional deliveries.

### 4.38.8. PDS/Ration Card Availability

In the village around 42 percent of the people reported that they have BPL Card available with them. Followed to which it was also found that 38 percent of the people do not have any card available with them. At the same time around 11 percent of the people have applied but they haven't received any card. The remaining 9 percent of the people



reported that they have Antyodaya/ BPL Card with them. On asking the people questions regarding the availing of PDS, it was found that almost all the people who are having the PDS/Ration Card available with them avail it.

### 4.38.9. Recommendations

- ➤ It was also found that there is a high dropout rates in the village. Majority of the students of studied sample less than 18 years of age reported that they left education due to household activities and early marriages. CCL can introduce few scholarships for poor students in the village, which can provide both support and motivate the students towards Higher Education.
- ➤ Villagers have requested a mobile medical van for health related issues because 71% of studied sample prefer to go to local RMP for medical consultation. Along with