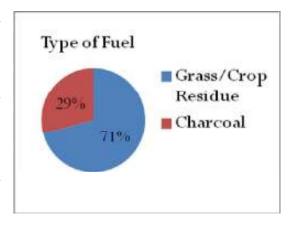

he village on an average five members are there in the family which was reported by around 30 percent of the people. Followed to which it was also found that 18.6 percent of the total families have more than 8 members in their families. Approximately 16.7 percent of the people have reported of having six members in the family. In the village there is a diverse range of family size ranging from two to more than eight.



## 4.4.3. Type of Fuel

In the village mostly Grass/Crop Residue and Wood is used as a major fuel as 71 percent of the people have reported of using it. Followed to which we have the Charcoal which is used by approximately 29 percent of the people. There are also other types of fuel used in the village such as LPG/Natural Gas and Cow dung but they very less in Prevalence.



### 4.4.4. Water Source



Approximately 26 percent of the people said that they use Community Hand Pump in order to get drinking and water for domestic purposes. In the village 20 percent of the people also have their own Neighbor's Open Well. Around 17 percent of the people are also dependent upon the own Open Well and Own Tap for getting water. In the village people have a wide range of diversity of the water sources but then also the water is a scarce resource in the region as it is not available

throughout the year. Other sources available in the village Community tap, Community Open Well, Those drawing water from Neighbor's Tap etc but their availability is very low such as 9 percent, 8 Percent and 5 percent respectively.

## 4.4.5. Education

With regard to the education majority