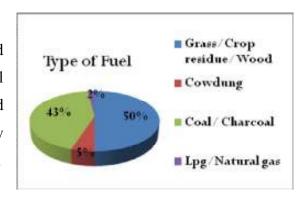

that there are 62 percent of the houses which are Kuccha in nature. Followed to this it was also found that there are 20 percent of the houses which were reported as Pucca houses. The remaining 18 percent of the houses were reported as the Semi Pucca houses. With regard to the house ownership it was found that 92 percent of the people own their houses and remaining 8 percent of the houses have been Constructed/Allotted with subsidy. In the village 90 percent of the houses are having electricity in their houses.

# 4.11.2. *Type of Fuel*

In the village primarily two types of fuels are used which are Grass/Crop residue and Coal/Charcoal which are used in almost all the houses. Followed to this it was also reported that people also use Cow Dung and LPG Natural Gas as fuels in their houses.



# 4.11.3. Family Size



In the village there are families having five members are in majority. Almost 22 percent of the people said that they are having five members in their family. Followed to this around 20 percent of the people reported that they are having four members. There are also families having six members in the families and with regard to the large families having more than 8 members are also available.

#### 4.11.4. Water Source



For drinking water in the village majority of the people are engaged in the community hand pump which comprises of around 42 percent of the total. This implies 42 percent of the people are dependent upon the Community Hand Pump to get water. Similarly 26 percent of the people are having their own open well

as their water source. In the village