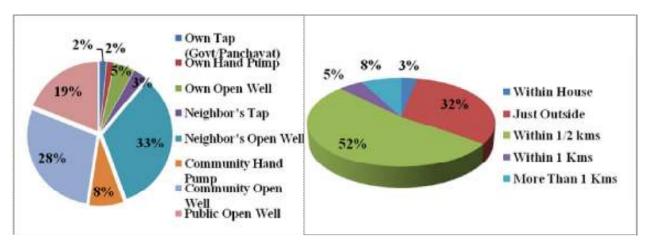

the respondents that around 51 percent of the people use Grass/crop residue and wood as fuel in their houses for domestic and other purposes. Similarly 47 percent of the people use charcoal as fuel in their houses. In the Raham village there is also prevalence of Kerosene as fuel but at very low level.



In the village a majority of the people have said that they are having on an average five members in their families. Since as per reported



by the people 27 percent of the people have said that they are having five members in the family. Followed to which it was found that there are also families which have reported of having six members in the family. Those families having more than 8 members were found very less in the village which is around 3.3 percent.

#### 4.32.4. Water Source



Approximately 33 percent of the people said that they use Neighbor's open well in order to get water for drinking and water for domestic purposes. In the village 28 percent of the people use Community Open well to get water. Around 19 percent of the people are also dependent upon the Public Open well for getting water. In the village people have a wide range of diversity of the water sources but then also the water is a scarce resource in the region as it is not available throughout the year. The other available sources of water for the people are Community Hand Pump (8 Percent), Own Open well, Own Tap, Own Hand Pump etc but their availability is very low in the village. Approximately 52 percent of the people have their source of water within Half Kms in the village. This comprises of Ta