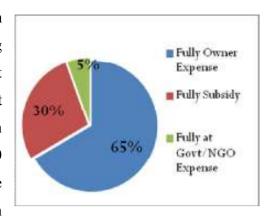

#### **COMMUNITY TOILET**

Community toilets need to be constructed in all 41 villages as people in all these villages go for ODS which gives rise to various health issues. It is a pre requisite to consult all the Panchayats and to request them to be an active partner of the project and to bear the responsibility of maintaining the toilets if provided by the company. The key stakeholders especially the Panchayat officials are in view that increasing the community toilets with proper water supply will help to improve the sanitation situation .Panchayats should be given the responsibility of community toilets.