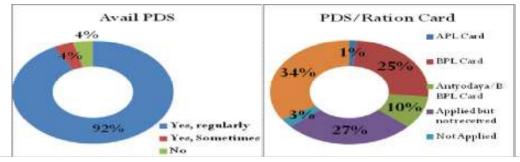

| 4.1. BACHRA BASTI VILLAGE           | 36                           |
|-------------------------------------|------------------------------|
| 4.1.1. HOUSEHOLD STATUS             | 37                           |
| 4.1.2. FAMILY SIZE                  | 37                           |
| 4.1.3. TYPE OF FUEL                 | 38                           |
| 4.1.4. WATER SOURCE                 | 38                           |
| 4.1.5. EDUCATION                    | 39                           |
| 4.1.6. OCCUPATION                   | 39                           |
| 4.1.7. HEALTH SEEKING BEHAVIOR      | 40                           |
| 4.1.8. PDS/RATION CARD AVAILABILITY | 40                           |
| 4.1.9. RECOMMENDATIONS              | 41                           |
| 4.2. BADGOAN VILLAGE                | 42                           |
| 4.2.1. HOUSEHOLD STATUS             | 43                           |
| 4.2.2. FAMILY SIZE                  | 43                           |
| 4.2.3. TYPE OF FUEL                 | 44                           |
| 4.2.4. WATER SOURCE                 | 44                           |
| 4.2.5. EDUCATION                    | 45                           |
| 4.2.6. OCCUPATION                   | 46                           |
| 4.2.7. HEALTH SEEKING BEHAVIOR      | 46                           |
| 4.2.8. PDS/RATION CARD AVAILABILITY | 47                           |
| 4.2.9. RECOMMENDATIONS              | 47                           |
| 4.3. BAHERA VILLLAGE                | Error! Bookmark not defined. |
| 4.3.1. HOUSEHOLD STATUS             | 50                           |
| 4.3.2. SANITATION                   | 50                           |
| 4.3.3. FAMILY SIZE                  | 51                           |
| 4.3.4. TYPE OF FUEL                 | 51                           |
| 4.3.5. WATER SOURCE                 | 51                           |
| 4.3.6. EDUCATION                    | 52                           |