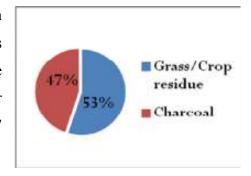

have said that they are having on an average five members in their families. Since as per reported by the people 28 percent of the people have said that they are having five members in the family. Followed to which it was found that there are also families which have reported of having only two members in the family. Those families having more than 8 members were found very less in the village which is around 1.5 percent.

## 4.18.3. *Type of Fuel*

In the entire village only two types of fuels are used which are Grass Crop Residue and secondly the Charcoal. It was reported by the respondents that around 53 percent of the people use Grass/crop residue and wood as fuel in their houses for domestic and other purposes. Similarly 47 percent of the people use charcoal as fuel in their houses.



#### 4.18.4. Water Source



Approximately 32 percent of the people said that they use Own open well in order to get water for drinking and water for domestic purposes. In the village 25 percent of the people use Community hand Pump to get water. Around 18 percent of the people are also dependent upon the Neighbor's Open well for getting water. In the village people have a wide range of diversity of the water sources but then also the water is a scarce resource in the region as it is not available throughout the year. The other available sources of water for the people are Public Open Well and Community Open well which are both 7 Percent reported by the people. Neighbor's Tap and Community tap are also available. Approximately 47 percent of the people have their source of water just outs