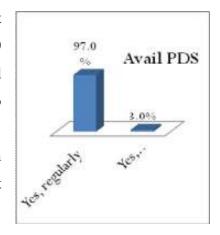

| 4.3.7. OCCUPATION                      | 53 |
|----------------------------------------|----|
| 4.3.8. HEALTH SEEKING BEHAVIOR         | 53 |
| 4.3.9. RECOMMENDATIONS                 | 54 |
| 4.4. BANHE VILLAGE                     | 55 |
| 4.4.1. HOUSEHOLD STATUS                | 56 |
| 4.4.2. FAMILY SIZE                     | 56 |
| 4.4.3. TYPE OF FUEL                    | 57 |
| 4.4.4. WATER SOURCE                    | 57 |
| 4.4.5. EDUCATION                       | 57 |
| 4.4.6. OCCUPATIONAL STATUS             | 58 |
| 4.4.7. HEALTH SEEKING BEHAVIOR         | 59 |
| 4.4.8. AVAILABILITY OF PDS/RATION CARD | 59 |
| 4.4.9. RECOMMENDATIONS                 | 60 |
| 4.5. BARKUTE VILLAGE                   | 62 |
| 4.5.1. HOUSEHOLD STATUS                | 63 |
| 4.5.2. FAMILY SIZE                     | 63 |
| 4.5.3. TYPE OF FUEL                    | 64 |
| 4.5.4. SOURCE OF WATER                 | 64 |
| 4.5.5. EDUCATION                       | 65 |
| 4.5.6. OCCUPATION                      | 66 |
| 4.5.7. HEALTH SEEKING BEHAVIOR         | 66 |
| 4.5.8. PDS/RATION CARD AVAILABILITY    | 67 |
| 4.5.9. RECOMMENDATIONS                 | 68 |
| 4.6. BENTI VILLAGE                     | 69 |
| 4.6.1. HOUSEHOLD STATUS                | 70 |
| 4.6.2. SANITATION                      | 71 |
| 4.6.3. FAMILY SIZE                     | 71 |

| 4.6.4. TYPE OF FUEL                                     | 72 |
|---------------------------------------------------------|----|
| 4.6.5. WATER SOURCE                                     | 72 |
| 4.6.6. EDUCATION                                        | 73 |
| 4.6.7. OCCUPATION                                       | 73 |
| 4.6.8. HEALTH SEEKING BEHAVIOR                          | 74 |
| 4.6.9. AVAILABLE PDS/RATION CARD AND PEOPLE AVAILING IT | 75 |
| 4.6.10. RECOMMENDATIONS                                 | 75 |
| 4.7. BINGLAAT VILLAGE                                   |    |
| 4.7.1. HOUSEHOLD STATUS                                 | 78 |
| 4.7.2. SANITATION                                       | 78 |
| 4.7.3. FAMILY SIZE                                      | 78 |
| 4.7.4. TYPE OF FUEL                                     | 79 |
| 4.7.5. WATER SOURCE                                     | 79 |
| 4.7.6. OCCUPATION                                       | 80 |
| 4.7.7. HEALTH SEEKING BEHAVIOR                          | 80 |
| 4.7.8. PDS/RATION CARD                                  | 80 |
| 4.7.9. RECOMMENDATIONS                                  | 81 |
| 4.8.CHAURA VILLAGE                                      | 82 |
| 4.8.1. HOUSEHOLD STATUS                                 | 83 |
| 4.8.2. FAMILY SIZE                                      | 83 |
| 4.8.3. TYPE OF FUEL                                     | 84 |
| 4.8.4. WATER SOURCE                                     | 84 |
| 4.8.5. EDUCATION                                        | 85 |
| 4.8.6. OCCUPATION                                       | 85 |
| 4.8.7. HEALTH SEEKING BEHAVIOR                          | 86 |
| 4.8.8. PDS/RATION CARD                                  | 87 |
| 4.8.9. RECOMMENDATIONS                                  | 87 |