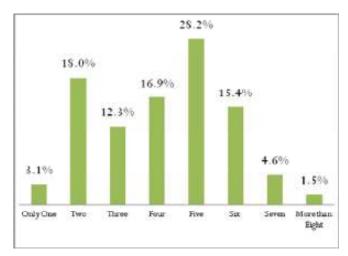

In the village 9 percent of the people also have Pucca houses and no houses were reported under the category of RCC. With regard to the ownership of houses 95.9 percent of the respondent said that they have their own houses. Remaining 4.1 percent is comprised of those allotted under Scheme. In the village all the houses allotted under the scheme are given under the Indira Aawas Yojana.

# 4.30.2. Family Size

In the village a majority of the people have said that they are having on an average five members in their families. Since as per reported by the people 28 percent of the people have said that they are having five members in the family. Followed to which it was found that there are also families which have reported of having only two members in the family. Those families having more



than 8 members were found very less in the village which is around 1.5 percent.

# 4.30.3. Type of Fuel

In the entire village only two types of fuels are used which are Grass Crop Residue and secondly the Charcoal. It was reported by the respondents that around 53 percent of the people use Grass/crop residue and wood as fuel in their houses for domestic and other purposes. Similarly 47 percent of the people use charcoal as fuel in their houses.



#### 4.30.4. Water Source



Approximately 32 percent of the people said that they use Own open well in order to get water for drinking and water for domestic purposes. In the village 25 percent of the people use Community hand Pump to get water. Around 18 percent of the people are also dependent upon the Neighbor's Open well for getting water