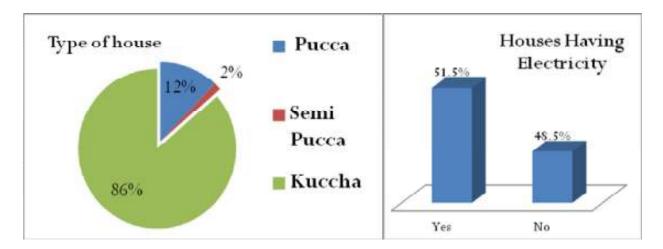

| Distribution                    | (In Acres):                                      |
| Munda(ST)                  | 12             | Total Non-                 | Irrigated                       | Forest Wastel                                    |
| Oraon(ST)                  | 50             | Area Irrigat               |                                 | and                                              |
| Singh(Gen.)<br>Karmali(SC) | 01<br>04       | 2601                       | 24                              | 1440 48                                          |
| rtarman(50)                |                |                            |                                 |                                                  |

Figure poster 4:Banhe village

#### 4.4.1. Household status



In the Banhe Village people reported that 86 percent of the houses are Kuccha and remaining 14 percent are divided into Pucca and Semi Pucca houses. 12 percent of the houses are Pucca and 2 percent of the houses are Semi Pucca. In the village no RCC made Houses were found as per reported by the people. Along with these the important aspect of the houses in the village is that all the houses are owned by the people themselves, nobody in the village reported of staying in the rented houses or allotted under any schemes as such. On asking the people with regard to the registered papers of houses all respondent have agreed on having it. With regard to having electricity in the houses approximately 51.5 percent of the houses have said that they have it in their houses.

### 4.4.2. Family Size