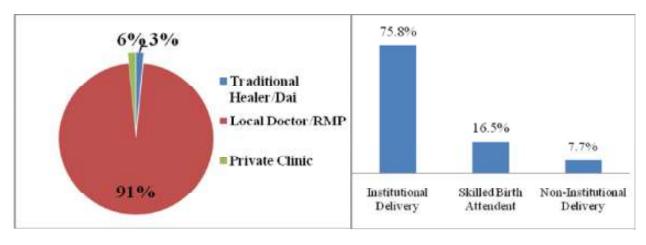

lved in the Household Activities' and those considering 'Education Not Important'. From the responses of the village people it was found that 68 percent of the people left education due to getting engaged in the household Activities and secondly with regard to those who considered education not Important.

# 4.30.6. Occupation



Apart from the 46 percent women's reporting being Housewife, in the village Farming is dominant occupation which is almost comprised of 43 percent of the people. Approximately 8 percent of the people are involved in the village are engaged in Non-Agriculture Labor. In the village there are also other forms of occupations available which are Petty Business/Trade, Contractor/Broker and Salaried which are very less in the village.

# 4.30.7. Health Seeking Behavior



In the village more than 91 Percent of the people prefer to go to the Local Doctor/RMP in case of any illness and disease. At the same time 6 percent of the people agreed that they go to the Private Clinic for the treatment of their minor and major ailments. Followed to this it was also reported that 3 percent of the people agreed on visiting Traditional Healer/Dai in case of any health related issue. Out of the total births majority of births have taken place in the Government Maternity Centre/General Hospital which is approximately 75.8 percent. Followed to which is home deliveries which are assisted by the Skilled Birth Attendant which is approximately 16.5

percent of the total. In the village around 7.7 percent of the deliveries are non-Institutional deliveries.

## 4.30.8. PDS/Rati