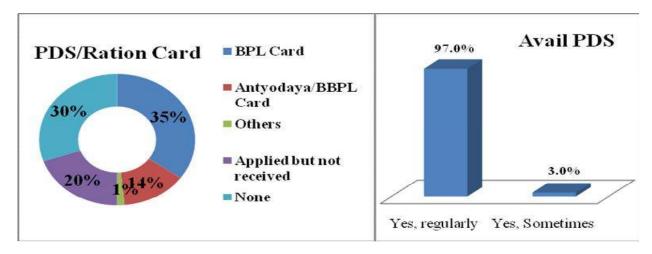

#### **COMMUNITY TOILET**

Community toilets need to be constructed in all 41 villages as people in all these villages go for ODS which gives rise to various health issues. It is a pre requisite to consult all the Panchayats and to request them to be an active partner of the project and to bear the responsibility of maintaining the toilets if provided by the company. The key stakeholders especially the Panchayat officials are in view that increasing the community toilets with proper water supply will help to improve the sanitation situation .Panchayats should be given the responsibility of community toilets.