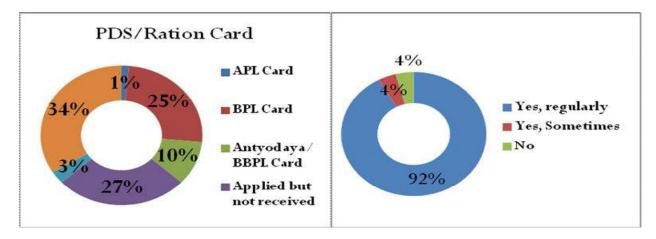

#### **COMMUNITY TOILET**

Community toilets need to be constructed in all 41 villages as people in all these villages go for ODS which gives rise to various health issues. It is a pre requisite to consult all the Panchayats and to request them to be an active partner of the project and to bear the responsibility of maintaining the toilets if provided by the company. The key stakeholders especially the Panchayat officials are in view that increasing the community toilets with proper water supply will help to improve the sanitation situation .Panchayats should be given the responsibility of community toilets.