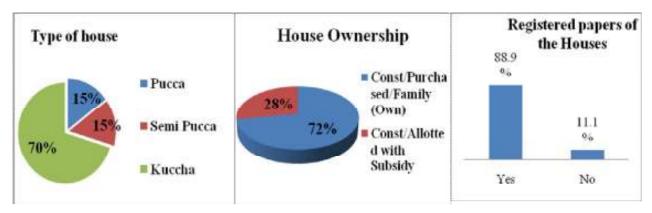

| 4.1. BACHRA BASTI VILLAGE           | 36                           |
|-------------------------------------|------------------------------|
| 4.1.1. HOUSEHOLD STATUS             | 37                           |
| 4.1.2. FAMILY SIZE                  | 37                           |
| 4.1.3. TYPE OF FUEL                 | 38                           |
| 4.1.4. WATER SOURCE                 | 38                           |
| 4.1.5. EDUCATION                    | 39                           |
| 4.1.6. OCCUPATION                   | 39                           |
| 4.1.7. HEALTH SEEKING BEHAVIOR      | 40                           |
| 4.1.8. PDS/RATION CARD AVAILABILITY | 40                           |
| 4.1.9. RECOMMENDATIONS              | 41                           |
| 4.2. BADGOAN VILLAGE                | 42                           |
| 4.2.1. HOUSEHOLD STATUS             | 43                           |
| 4.2.2. FAMILY SIZE                  | 43                           |
| 4.2.3. TYPE OF FUEL                 | 44                           |
| 4.2.4. WATER SOURCE                 | 44                           |
| 4.2.5. EDUCATION                    | 45                           |
| 4.2.6. OCCUPATION                   | 46                           |
| 4.2.7. HEALTH SEEKING BEHAVIOR      | 46                           |
| 4.2.8. PDS/RATION CARD AVAILABILITY | 47                           |
| 4.2.9. RECOMMENDATIONS              | 47                           |
| 4.3. BAHERA VILLLAGE                | Error! Bookmark not defined. |
| 4.3.1. HOUSEHOLD STATUS             | 50                           |
| 4.3.2. SANITATION                   | 50                           |
| 4.3.3. FAMILY SIZE                  | 51                           |
| 4.3.4. TYPE OF FUEL                 | 51                           |
| 4.3.5. WATER SOURCE                 | 51                           |
| 4.3.6. EDUCATION                    | 52                           |