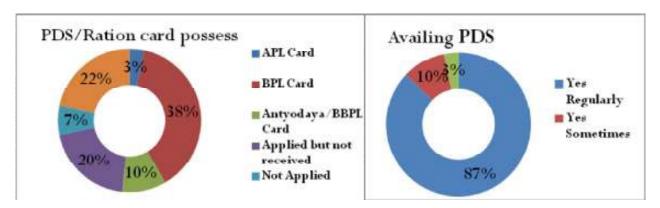

occupation which is almost comprised of 37 percent of the people. With regard to this it is also implied that along with the men, women is also involved as Non-agriculture labour in the village. Approximately 14 percent of the people are involved in the village are engaged in

farming as its primary and main occupation. In the village there are also other forms of occupations available which are Petty Business/Trade, Contractor/Broker and Salaried which are very less in the village.



# 4.40.7. Health Seeking Behavior



In the village it was clearly mentioned by the people that 95 percent of them visit Local Doctor/RMP available in the village. Remaining 5 percent comprised of those visiting Government hospitals, Chemist Shops and other Sources.

## 4.40.8. PDS/Ration Card Availability



In the village around 38 percent of the people reported that they have BPL Card available with them. Followed to which it was also found that 22 percent of the people do not have any card available with them. At the same time around 20 percent of the people have applied but they

haven't received any card. The remaining 10 percent of the people reported that they have Antyodaya/ BPL Card with them. Around 7 percent of the people have not applied for any card and three percent of the people hold APL Card. On asking the people questions regarding the availing of PDS, it was found that almost all the people who are having the PDS/Ration Card available with them 87 percent of them avail it.

### 4.40.9. Recommendations

- Mobile Medical Van shall be provided in the village. Along with this t