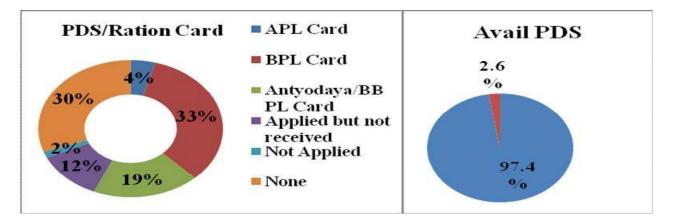

#### **COMMUNITY TOILET**

Community toilets need to be constructed in all 41 villages as people in all these villages go for ODS which gives rise to various health issues. It is a pre requisite to consult all the Panchayats and to request them to be an active partner of the project and to bear the responsibility of maintaining the toilets if provided by the company. The key stakeholders especially the Panchayat officials are in view that increasing the community toilets with proper water supply will help to improve the sanitation situation .Panchayats should be given the responsibility of community toilets.