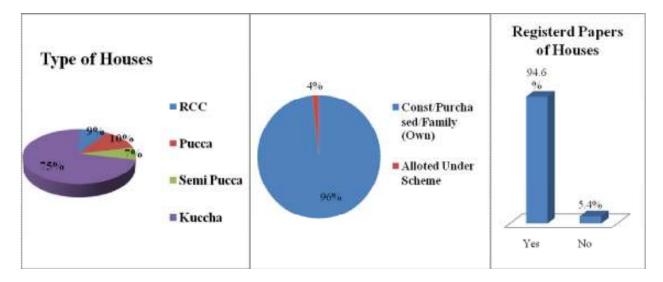

| 4.1. BACHRA BASTI VILLAGE           | 36                           |
|-------------------------------------|------------------------------|
| 4.1.1. HOUSEHOLD STATUS             | 37                           |
| 4.1.2. FAMILY SIZE                  | 37                           |
| 4.1.3. TYPE OF FUEL                 | 38                           |
| 4.1.4. WATER SOURCE                 | 38                           |
| 4.1.5. EDUCATION                    | 39                           |
| 4.1.6. OCCUPATION                   | 39                           |
| 4.1.7. HEALTH SEEKING BEHAVIOR      | 40                           |
| 4.1.8. PDS/RATION CARD AVAILABILITY | 40                           |
| 4.1.9. RECOMMENDATIONS              | 41                           |
| 4.2. BADGOAN VILLAGE                | 42                           |
| 4.2.1. HOUSEHOLD STATUS             | 43                           |
| 4.2.2. FAMILY SIZE                  | 43                           |
| 4.2.3. TYPE OF FUEL                 | 44                           |
| 4.2.4. WATER SOURCE                 | 44                           |
| 4.2.5. EDUCATION                    | 45                           |
| 4.2.6. OCCUPATION                   | 46                           |
| 4.2.7. HEALTH SEEKING BEHAVIOR      | 46                           |
| 4.2.8. PDS/RATION CARD AVAILABILITY | 47                           |
| 4.2.9. RECOMMENDATIONS              | 47                           |
| 4.3. BAHERA VILLLAGE                | Error! Bookmark not defined. |
| 4.3.1. HOUSEHOLD STATUS             | 50                           |
| 4.3.2. SANITATION                   | 50                           |
| 4.3.3. FAMILY SIZE                  | 51                           |
| 4.3.4. TYPE OF FUEL                 | 51                           |
| 4.3.5. WATER SOURCE                 | 51                           |
| 4.3.6. EDUCATION                    | 52                           |