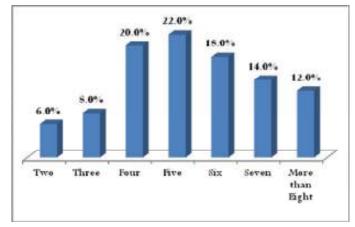

by around 50 percent of the total population. Followed to which it was also agreed that 43 percent of the people used Coal/Charcoal as fuel in the household. Other types of Fuels used in the village are Cow dung and LPG/Natural Gas which are 5 percent and 2 percent used respectively.

## 4.13.3. Family Size

With regard to the family size in the village it was reported that majority of the families in the village are having five members. Twenty Two percent of the people agreed that they are having five members in their family. Similarly 20 percent of the people said that they have four

members in their family. In the village there is also prevalence of large families such as 14 percent and 12 percent of the people have said that they have seven and more than 8 members in their families.



## 4.13.4. Source of Water



Approximately 42 percent of the people said that they use Own Tap provided by the Govt/Panchayat in order to get drinking and water for domestic purposes. In the village 40 percent of the people use Community Tap to get water. Around 7 percent of the people are also dependent upon the Community Hand Pump and Neighbor's Tap for getting water. In the village people have a wide range of diversity of the water sources but then also the water is a scarce resource in the region as it is not available throughout the year. In the village it was reported that 45 percent of the people have to go within ½ Kms in order to get drinking water and water for other domestic purposes. Followed to which it was said that 38 percent of the people draw water from just outside. In