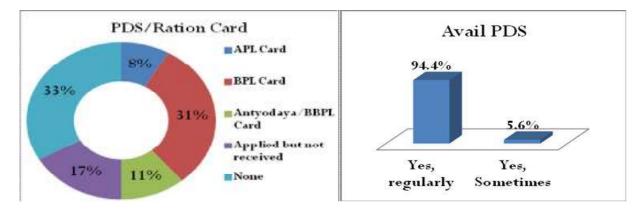

d in farming and remaining occupations available in the village are Contractor/Broker, Petty business/Trade and Salaried Employed which are around or less than 1 percent each in the village.

## 4.25.6. Health Seeking Behavior

With regard to the health seeking behavior it was reported that almost all the people in the village visit the Local Doctor/RMP in order to get treatment or take health services.

# 4.25.7. PDS/Ration Card Availability

Of the total 33 percent of the people do not have any PDS/Ration Card followed to which is the 31 percent of the people who have BPL card available with them. 17 percent of the people have applied but dint received the card. Only 8 percent of the people have APL Card. Approximately 95 percent of the people have agreed that they avail PDS regularly.



### 4.25.8. Recommendations

- It was also found that there is a high dropout rates in the village. Majority of the students less than 18 years of age reported that they left education due to various household activities and early marriage. CCL can introduce few scholarships for the poor meritorious students in the village, which can provide both support and motivate the students towards Higher Education.
- The suggested strategy with regard to Health is that Mobile Medical Van shall be provided in the village. Along with this there shall be also provision of connecting ASHA/Anganwadi Worker to the MMV which can encourage people specially women also to take the benefit from it. Awareness regarding government health schemes, of family planning and importance of institutional deliveries as