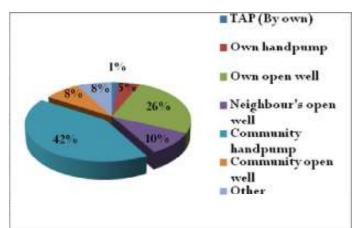

90 percent of the houses are having electricity in their houses.

# 4.11.2. *Type of Fuel*

In the village primarily two types of fuels are used which are Grass/Crop residue and Coal/Charcoal which are used in almost all the houses. Followed to this it was also reported that people also use Cow Dung and LPG Natural Gas as fuels in their houses.



# 4.11.3. Family Size



In the village there are families having five members are in majority. Almost 22 percent of the people said that they are having five members in their family. Followed to this around 20 percent of the people reported that they are having four members. There are also families having six members in the families and with regard to the large families having more than 8 members are also available.

#### 4.11.4. Water Source



For drinking water in the village majority of the people are engaged in the community hand pump which comprises of around 42 percent of the total. This implies 42 percent of the people are dependent upon the Community Hand Pump to get water. Similarly 26 percent of the people are having their own open well

as their water source. In the village 10 percent of the people are dependent upon the Neighbor's Open well. Community Open Well and other sources of water are comprised of 8 percent each in the village. Approximately 5 percent of the people in the village are having their Own Hand Pump as their water source. Only 1 percent of the people are having their own Tap.

#### 4.11.5. Education



In the Hechabalia village it was reported by the people that majority among them have completed t