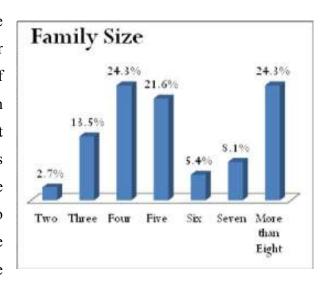

| 4.1. BACHRA BASTI VILLAGE           | 36                           |
|-------------------------------------|------------------------------|
| 4.1.1. HOUSEHOLD STATUS             | 37                           |
| 4.1.2. FAMILY SIZE                  | 37                           |
| 4.1.3. TYPE OF FUEL                 | 38                           |
| 4.1.4. WATER SOURCE                 | 38                           |
| 4.1.5. EDUCATION                    | 39                           |
| 4.1.6. OCCUPATION                   | 39                           |
| 4.1.7. HEALTH SEEKING BEHAVIOR      | 40                           |
| 4.1.8. PDS/RATION CARD AVAILABILITY | 40                           |
| 4.1.9. RECOMMENDATIONS              | 41                           |
| 4.2. BADGOAN VILLAGE                | 42                           |
| 4.2.1. HOUSEHOLD STATUS             | 43                           |
| 4.2.2. FAMILY SIZE                  | 43                           |
| 4.2.3. TYPE OF FUEL                 | 44                           |
| 4.2.4. WATER SOURCE                 | 44                           |
| 4.2.5. EDUCATION                    | 45                           |
| 4.2.6. OCCUPATION                   | 46                           |
| 4.2.7. HEALTH SEEKING BEHAVIOR      | 46                           |
| 4.2.8. PDS/RATION CARD AVAILABILITY | 47                           |
| 4.2.9. RECOMMENDATIONS              | 47                           |
| 4.3. BAHERA VILLLAGE                | Error! Bookmark not defined. |
| 4.3.1. HOUSEHOLD STATUS             | 50                           |
| 4.3.2. SANITATION                   | 50                           |
| 4.3.3. FAMILY SIZE                  | 51                           |
| 4.3.4. TYPE OF FUEL                 | 51                           |
| 4.3.5. WATER SOURCE                 | 51                           |
| 4.3.6. EDUCATION                    | 52                           |