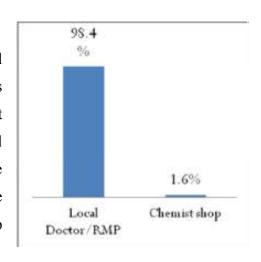

#### MATERNAL HEALTH

Absence of institutional delivery and maternal health emerged as one of the issues of the community. Thus, they should be given importance under CSR work. Company can involve its existing Mobile Medical Van (MMV) in this particular CSR intervention. MMV can work in collaboration with Anganwadi Centers to address the lack of general health care and maternal health in particular. Along with this there shall be also provision of connecting ASHA/Anganwadi Worker to the MMV which can encourage people to specially women and children also to take the benefit of it. Awareness regarding government health schemes, of family planning and importance of institutional deliveries as well as day to day health care activity be provided. Also CCL should prepare the schedule for a year well in advance regarding the dates on which MMVs shall be available in particular villages and that it should be shared with ASHA well in advance. There shall also be referral services for patients and that CCL should provide free medical consultation in their own hospitals at least once in a month where in people from all the command villages of CCL can come and take consultation.