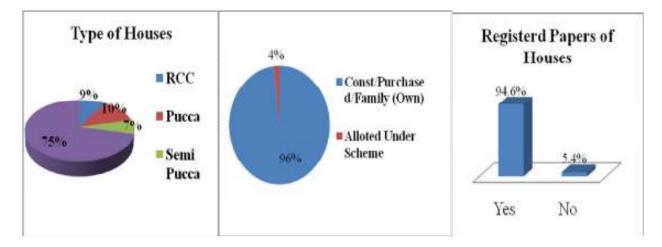

|                                        | Medical Shop                                 |  |  |

Figure poster 31: Naudiha Village

#### 4.31.1. Household Status



In the village a majority of the people reported that they have Kuccha Houses in the village. Approximately 75 percent of the people said that they live in Kuccha houses. Followed to which it was found that 14 percent of the people live in Pucca houses. The remaining 9 percent of the people said that they live in the Semi RCC Houses. Along with this, all the houses are registered and the entire respondent said that they have their registered papers. In other words in the village only 4 percent of the people have been allotted houses under scheme of the government.

# 4.31.2. Type of Fuel

In the village three types of fuels are primarily used which are Grass/Crop Residue, Cow Dung and Charcoal which almost 46 percent, 27 Percent and 26 percent respectively. But in terms of majority Grass