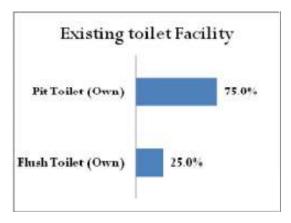

#### **COMMUNITY TOILET**

Community toilets need to be constructed in all 41 villages as people in all these villages go for ODS which gives rise to various health issues. It is a pre requisite to consult all the Panchayats and to request them to be an active partner of the project and to bear the responsibility of maintaining the toilets if provided by the company. The key stakeholders especially the Panchayat officials are in view that increasing the community toilets with proper water supply will help to improve the sanitation situation .Panchayats should be given the responsibility of community toilets.