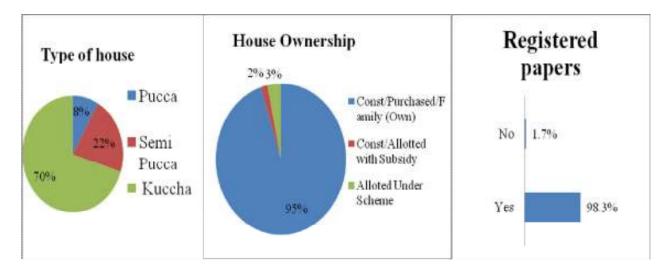

| CHC/Govt. General hospital               |  |  |
|                                     |                                        | Private Clinic(MBBS/BAMS)                |  |  |
| Within the state (Nor Labour)       | n-Agricultural Yes                     | Veterinary Clinic                        |  |  |
| Laboury                             |                                        | Private Hospital                         |  |  |
| Outside state (Non-A                | \gri Labour) Yes                       | Medical Shop                             |  |  |
| Medical Shop                        |                                        |                                          |  |  |

Figure poster 32: Raham Village

#### 4.32.1. Household Status



In the village majority of the houses are Kuccha which is approximately 70 percent and 22 percent of the houses are Semi Pucca as per reported by the people of the village. In the village 8 percent of the people have Pucca houses and no houses were reported under the category of RCC. With regard to the ownership of houses 95 percent of the respondent said that they have their own houses. Remaining 5 percent is comprised of those Constructed/allotted under Scheme. In the village all the houses allotted under the scheme are given under the Indira Aawas Yojana. In the village around 66 percent of the households reported of having electricity in their houses and with regard to the registered papers almost all the houses have it.

## 4.32.2. Type of Fuel

In the entire village only two types