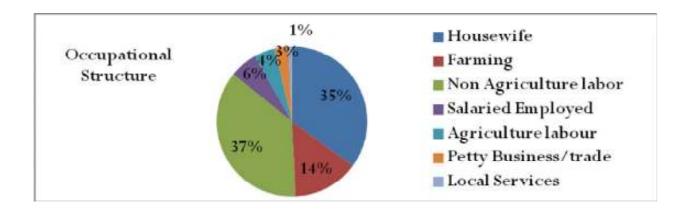

| 4.1. BACHRA BASTI VILLAGE           | 36                           |
|-------------------------------------|------------------------------|
| 4.1.1. HOUSEHOLD STATUS             | 37                           |
| 4.1.2. FAMILY SIZE                  | 37                           |
| 4.1.3. TYPE OF FUEL                 | 38                           |
| 4.1.4. WATER SOURCE                 | 38                           |
| 4.1.5. EDUCATION                    | 39                           |
| 4.1.6. OCCUPATION                   | 39                           |
| 4.1.7. HEALTH SEEKING BEHAVIOR      | 40                           |
| 4.1.8. PDS/RATION CARD AVAILABILITY | 40                           |
| 4.1.9. RECOMMENDATIONS              | 41                           |
| 4.2. BADGOAN VILLAGE                | 42                           |
| 4.2.1. HOUSEHOLD STATUS             | 43                           |
| 4.2.2. FAMILY SIZE                  | 43                           |
| 4.2.3. TYPE OF FUEL                 | 44                           |
| 4.2.4. WATER SOURCE                 | 44                           |
| 4.2.5. EDUCATION                    | 45                           |
| 4.2.6. OCCUPATION                   | 46                           |
| 4.2.7. HEALTH SEEKING BEHAVIOR      | 46                           |
| 4.2.8. PDS/RATION CARD AVAILABILITY | 47                           |
| 4.2.9. RECOMMENDATIONS              | 47                           |
| 4.3. BAHERA VILLLAGE                | Error! Bookmark not defined. |
| 4.3.1. HOUSEHOLD STATUS             | 50                           |
| 4.3.2. SANITATION                   | 50                           |
| 4.3.3. FAMILY SIZE                  | 51                           |
| 4.3.4. TYPE OF FUEL                 | 51                           |
| 4.3.5. WATER SOURCE                 | 51                           |
| 4.3.6. EDUCATION                    | 52                           |