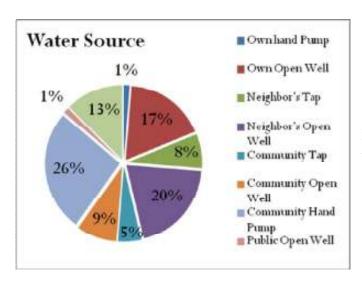

members are there in the family which was reported by around 30 percent of the people. Followed to which it was also found that 18.6 percent of the total families have more than 8 members in their families. Approximately 16.7 percent of the people have reported of having six members in the family. In the village there is a diverse range of family size ranging from two to more than eight.



## 4.39.3. Type of Fuel

In the village mostly Grass/Crop Residue and Wood is used as a major fuel as 71 percent of the people have reported of using it. Followed to which we have the Charcoal which is used by approximately 29 percent of the people. There are also other types of fuel used in the village such as LPG/Natural Gas and Cow dung but they very less in Prevalence.



### 4.39.4. Water Source



Approximately 26 percent of the people said that they use Community Hand Pump in order to get drinking and water for domestic purposes. In the village 20 percent of the people also have their own Neighbor's Open Well. Around 17 percent of the people are also dependent upon the own Open Well and Own Tap for getting water. In the village people have a wide range of diversity of the water sources but

then also the water is a scarce resource in the region as it is not available throughout the year. Other sources available in the village Community tap, Community Open Well, Those drawing water from Neighbor's Tap etc but their availability is very low such as 9 percent, 8 Percent and 5 percent respectively.

### 4.39.5. Education

With regard to the education majority of the people which is a