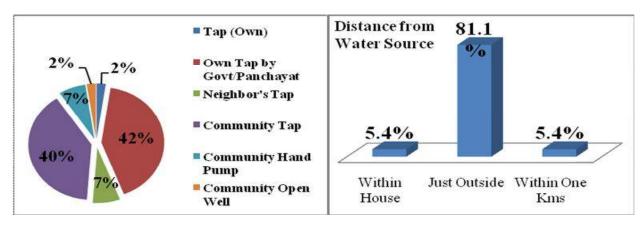

| 4.6.4. TYPE OF FUEL                                     | 72 |
|---------------------------------------------------------|----|
| 4.6.5. WATER SOURCE                                     | 72 |
| 4.6.6. EDUCATION                                        | 73 |
| 4.6.7. OCCUPATION                                       | 73 |
| 4.6.8. HEALTH SEEKING BEHAVIOR                          | 74 |
| 4.6.9. AVAILABLE PDS/RATION CARD AND PEOPLE AVAILING IT | 75 |
| 4.6.10. RECOMMENDATIONS                                 | 75 |
| 4.7. BINGLAAT VILLAGE                                   |    |
| 4.7.1. HOUSEHOLD STATUS                                 | 78 |
| 4.7.2. SANITATION                                       | 78 |
| 4.7.3. FAMILY SIZE                                      | 78 |
| 4.7.4. TYPE OF FUEL                                     | 79 |
| 4.7.5. WATER SOURCE                                     | 79 |
| 4.7.6. OCCUPATION                                       | 80 |
| 4.7.7. HEALTH SEEKING BEHAVIOR                          | 80 |
| 4.7.8. PDS/RATION CARD                                  | 80 |
| 4.7.9. RECOMMENDATIONS                                  | 81 |
| 4.8.CHAURA VILLAGE                                      | 82 |
| 4.8.1. HOUSEHOLD STATUS                                 | 83 |
| 4.8.2. FAMILY SIZE                                      | 83 |
| 4.8.3. TYPE OF FUEL                                     | 84 |
| 4.8.4. WATER SOURCE                                     | 84 |
| 4.8.5. EDUCATION                                        | 85 |
| 4.8.6. OCCUPATION                                       | 85 |
| 4.8.7. HEALTH SEEKING BEHAVIOR                          | 86 |
| 4.8.8. PDS/RATION CARD                                  | 87 |
| 4.8.9. RECOMMENDATIONS                                  | 87 |