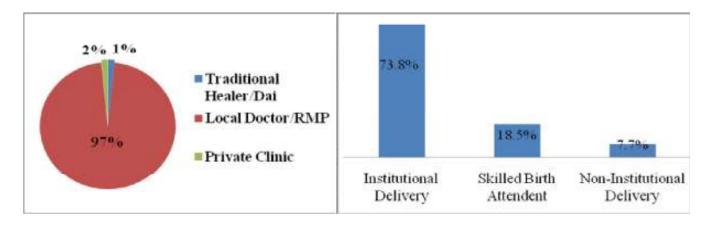

#### MATERNAL HEALTH

Absence of institutional delivery and maternal health emerged as one of the issues of the community. Thus, they should be given importance under CSR work. Company can involve its existing Mobile Medical Van (MMV) in this particular CSR intervention. MMV can work in collaboration with Anganwadi Centers to address the lack of general health care and maternal health in particular. Along with this there shall be also provision of connecting ASHA/Anganwadi Worker to the MMV which can encourage people to specially women and children also to take the benefit of it. Awareness regarding government health schemes, of family planning and importance of institutional deliveries as well as day to day health care activity be provided. Also CCL should prepare the schedule for a year well in advance regarding the dates on which MMVs shall be available in particular villages and that it should be shared with ASHA well in advance. There shall also be referral services for patients and that CCL should provide free medical consultation in their own hospitals at least once in a month where in people from all the command villages of CCL can come and take consultation.