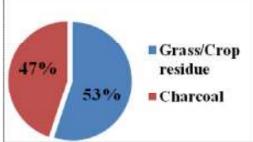

Scheme. In the village all the houses allotted under the scheme are given under the Indira Aawas Yojana.

# 4.23.2. Family Size

In the village a majority of the people have said that they are having on an average five members in their families. Since as per reported by the people 29 percent of the people have said that they are having five members in the family. Followed to which it was found that there are also families which have reported of having only two members in the family. Those families having more than 8 members were found very less in the village which is around 1.5 percent.



In the entire village only two types of fuels are used which are Grass Crop Residue and secondly the Charcoal. It was reported by the respondents that around 53 percent of the people use Grass/crop





residue and wood as fuel in their houses for domestic and other purposes. Similarly 47 percent of the people use charcoal as fuel in their houses.

### 4.23.4. Water Source



Approximately 38 percent of the people said that they use Own open well in order to get water for drinking and water for domestic purposes. In the village 19 percent of the people use Community hand Pump to get water. Around 16 percent of the people are also dependent upon the Neighbor's Open well for getting water. In the village people have a wide range of diversity of the water sources but then also the water is a scarce resource in the region as it is not available throughout the year. The other available sources of water for the people are Public Open Well and Community Open well which are both 7 Percent repor