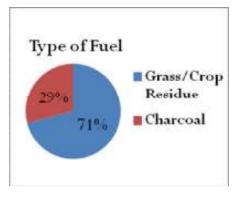

ported of staying in the rented houses or allotted under any schemes as such. On asking the people with regard to the registered papers of houses all respondent have agreed on having it. With regard to having electricity in the houses approximately 51.5 percent of the houses have said that they have it in their houses.

### 4.17.2. Family Size

In the village on an average five members are there in the family which was reported by around 30 percent of the people. Followed to which it was also found that 18.6 percent of the total families have more than 8 members in their families. Approximately 16.7 percent of the people have reported of having six members in the family. In the village there is a diverse range of family size ranging from two to more than eight.



## 4.17.3. Type of Fuel



In the village mostly Grass/Crop Residue and Wood is used as a major fuel as 71 percent of the people have reported of using it. Followed to which we have the Charcoal which is used by approximately 29 percent of the people. There are also other types of fuel used in the village such as LPG/Natural Gas and Cow dung but they were very less in Prevalence.

#### 4.17.4. Water Source

Approximately 32percent of the people said that they use Community Hand Pump in order to get drinking and water for domestic purposes. In the village 22 percent of the people also have their

own Neighbor's Open Well. Around 11 percent of the people are also dependent upon the own Open Well and Own Tap for getting water. In the village people have a wide range of diversity of the water sources but then also the