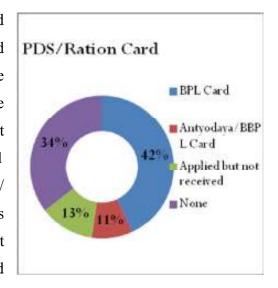

ies which are assisted by the Skilled Birth Attendant which is approximately 16.5 percent of the total. In the village around 7.7 percent of the deliveries are non-Institutional deliveries.

## 4.18.8. PDS/Ration Card Availability

In the village around 42 percent of the people reported that they have BPL Card available with them. Followed to which it was also found that 34 percent of the people do not have any card available with them. At the same time around 13 percent of the people have applied but they haven't received any card. The remaining 11 percent of the people reported that they have Antyodaya/BPL Card with them. On asking the people questions regarding the availing of PDS, it was found that almost all the people who are having the PDS/Ration Card available with them avail it.



#### 4.18.9. Recommendations

- It was also found that there is a high dropout rates in the village. 68% of studied sample of students less than 18 years of age reported that they left education due to household activities. CCL can introduce few scholarships for the poor students in the village, which can provide both support and motivate the students towards Higher Education.
- The suggested strategy with regard to Health is that Mobile Medical Van shall be provided in the village, as 91% of the studied sample goes to RMP for medical consultation. Along with this there shall be also provision of connecting ASHA/Anganwadi Worker to the MMV which can encourage people specially women also to take the benefit from it. Awareness regarding various government schemes on health should be provid