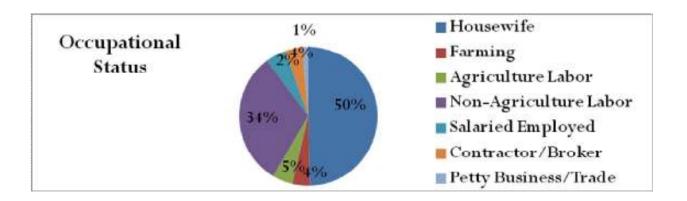

llowing to which, 27 percent of the students reported that they left their education due to being too poor in the Studies. The other causes of dropout are Marriage which constitutes around 19 percent and remaining 9 percent of th students left education as they did not considered the education as important.



#### *4.31.6. Occupation*

Apart from the 50 percent women's reporting being Housewife, in the village those working as Non-Agriculture labour is dominant which is almost comprised of 34 percent of the people. Approximately 5 percent of the people are involved in the village are engaged in Agriculture Labour. Farming in the village comprises of 4 percent in the village which is followed by the Petty Business/Trade, contractor/Broker which are approximately 3 percent in the village.



## 4.31.7. Health Seeking Behavior

In the village more than 53 Percent of the people prefer to go to the Government Hospital in case of any illness and disease. At the same time 26 percent of the people agreed that they go to the Local Doctor/RMP for the treatment of their minor and major ailments. Followed to which approximately 14 percent of the people also said that they visit PHC/CHC for health services. Followed to this it was also reported that 2 percent of the people agreed on visiting Private clinics in case of any health related issue. In the village around 5 percent of the people also visit to the other services for any health related Problem.



### 4.31.8. PDS/Ration Card Availability

Of the total 59 percent of the people do not have any PDS/Ration Card followed to which is