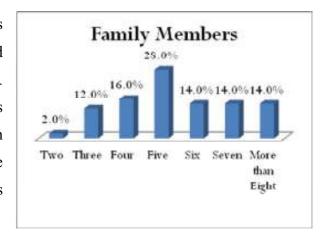

#### 2.4. STUDY TOOLS

Primarily the tools employed in the study are quantitative tools; a Household questionnaire and Village questionnaire.

- **Household Questionnaire:** The Household Questionnaire seeks information from the household about their socio-economic background.
- Village Questionnaire: The Village Questionnaire obtains information about the facilities available in and around the village. The information was collected from the Panchayat level officials and people's representatives.