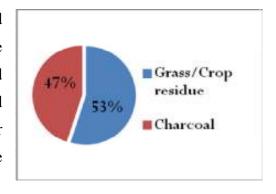

ave said that they are having on an average five members

in their families. Since as per reported by the people 28 percent of the people have said that they are having five members in the family. Followed to which it was found that there are also families which have reported of having only two members in the family. Those families having more than 8 members were found very less in the village which is around 1.5 percent.



## 4.21.3. Type of Fuel

In the entire village only two types of fuels are used which are Grass Crop Residue and secondly the Charcoal. It was reported by the respondents that around 53 percent of the people use Grass/crop residue and wood as fuel in their houses for domestic and other purposes. Similarly 47 percent of the people use charcoal as fuel in their houses.



#### 4.21.4. Water Source



Approximately 32 percent of the people said that they use Own open well in order to get water for drinking and water for domestic purposes. In the village 25 percent of the people use Community hand Pump to get water. Around 18 percent of the people are also dependent upon the Neighbor's Open well for getting water. In the village people have a wide range of diversity of the water sources but then also the water is a scarce resource in the region as it is not available throughout the year. The other available sources of water for the people are Public Open Well and Community Open well which are both 7 Percent reported by the people. Neighbor's Tap and Community tap are also available. Approximately 47 percent of the people have their source of water just outs