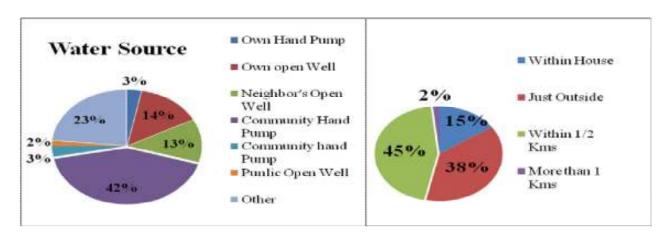

#### SUPPLY OF DRINKING WATER

As most of the community depends on open sources of drinking water, the lack of it is considered as one of the major issues in most of the villages. It is advisable if CCL can install water purifier in schools with continuous water supply. Majority of the villages demanded Hand Pump with deep boring for drinking water. Various watershed management techniques or rainwater harvesting can be considered to solve the problem of water.

Some villagers also expressed the demand for drinking water supply through pipelines to the household. CCL can collaborate with district and local administration to ensure the piped water supply. It can be done only through the convergence model where administration can take the responsibility of maintaining the piped supply system.