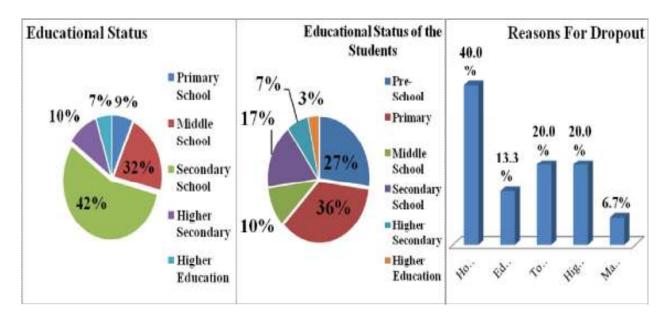

| 4.1. BACHRA BASTI VILLAGE           | 36                           |
|-------------------------------------|------------------------------|
| 4.1.1. HOUSEHOLD STATUS             | 37                           |
| 4.1.2. FAMILY SIZE                  | 37                           |
| 4.1.3. TYPE OF FUEL                 | 38                           |
| 4.1.4. WATER SOURCE                 | 38                           |
| 4.1.5. EDUCATION                    | 39                           |
| 4.1.6. OCCUPATION                   | 39                           |
| 4.1.7. HEALTH SEEKING BEHAVIOR      | 40                           |
| 4.1.8. PDS/RATION CARD AVAILABILITY | 40                           |
| 4.1.9. RECOMMENDATIONS              | 41                           |
| 4.2. BADGOAN VILLAGE                | 42                           |
| 4.2.1. HOUSEHOLD STATUS             | 43                           |
| 4.2.2. FAMILY SIZE                  | 43                           |
| 4.2.3. TYPE OF FUEL                 | 44                           |
| 4.2.4. WATER SOURCE                 | 44                           |
| 4.2.5. EDUCATION                    | 45                           |
| 4.2.6. OCCUPATION                   | 46                           |
| 4.2.7. HEALTH SEEKING BEHAVIOR      | 46                           |
| 4.2.8. PDS/RATION CARD AVAILABILITY | 47                           |
| 4.2.9. RECOMMENDATIONS              | 47                           |
| 4.3. BAHERA VILLLAGE                | Error! Bookmark not defined. |
| 4.3.1. HOUSEHOLD STATUS             | 50                           |
| 4.3.2. SANITATION                   | 50                           |
| 4.3.3. FAMILY SIZE                  | 51                           |
| 4.3.4. TYPE OF FUEL                 | 51                           |
| 4.3.5. WATER SOURCE                 | 51                           |
| 4.3.6. EDUCATION                    | 52                           |