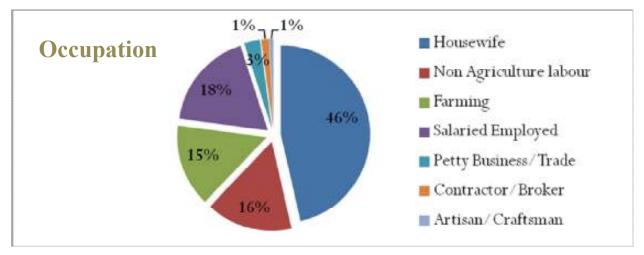

imately 6 percent. In the village majority of the students reported of being involved in their pre-schooling which is approximately 35 percent. Followed to which is those who are involved in the Secondary Level Schooling which is approximately 27 percent of the total. In the village percentage of students who are involved in the Middle Education is 16 percent. In the village Higher Secondary and Primary level schooling comprises of 8 percent each in both the standards.nIn the village getting involved in the household activities is the major cause for the Dropout. Following that 33 percent of the students left their education due to early marriage. The other causes of dropout are High Fees and Being too poor in studies because of which students left their education.

### 4.5.6. Occupation



Apart from the 46 percent women's reporting being Housewife, in the village Salaried Employed is dominant which is almost comprised of 18 percent of the people. Approximately 16 percent of the people are involved in the village are engaged in Non-Agriculture Labour. Farming in the village comprises of 15 percent in the village which is followed by the Petty Business/Trade, contractor/Broker which is approximately 3 percent in the village.

# 4.5.7. Health Seeking Behavior



In the village more than 80 Percent of the people prefer to go to the Local Doctor/RMP in case of any illness and disease. At the same time 9 percent of the people agreed that they go to the Other Sources for the treatment of their minor and major ailments. Followed to this it was also reported that 4 percent of the