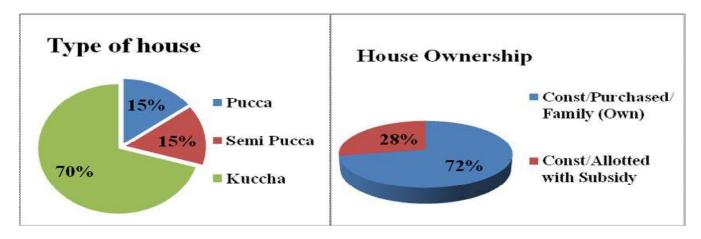

| 4.1. BACHRA BASTI VILLAGE           | 36                           |
|-------------------------------------|------------------------------|
| 4.1.1. HOUSEHOLD STATUS             | 37                           |
| 4.1.2. FAMILY SIZE                  | 37                           |
| 4.1.3. TYPE OF FUEL                 | 38                           |
| 4.1.4. WATER SOURCE                 | 38                           |
| 4.1.5. EDUCATION                    | 39                           |
| 4.1.6. OCCUPATION                   | 39                           |
| 4.1.7. HEALTH SEEKING BEHAVIOR      | 40                           |
| 4.1.8. PDS/RATION CARD AVAILABILITY | 40                           |
| 4.1.9. RECOMMENDATIONS              | 41                           |
| 4.2. BADGOAN VILLAGE                | 42                           |
| 4.2.1. HOUSEHOLD STATUS             | 43                           |
| 4.2.2. FAMILY SIZE                  | 43                           |
| 4.2.3. TYPE OF FUEL                 | 44                           |
| 4.2.4. WATER SOURCE                 | 44                           |
| 4.2.5. EDUCATION                    | 45                           |
| 4.2.6. OCCUPATION                   | 46                           |
| 4.2.7. HEALTH SEEKING BEHAVIOR      | 46                           |
| 4.2.8. PDS/RATION CARD AVAILABILITY | 47                           |
| 4.2.9. RECOMMENDATIONS              | 47                           |
| 4.3. BAHERA VILLLAGE                | Error! Bookmark not defined. |
| 4.3.1. HOUSEHOLD STATUS             | 50                           |
| 4.3.2. SANITATION                   | 50                           |
| 4.3.3. FAMILY SIZE                  | 51                           |
| 4.3.4. TYPE OF FUEL                 | 51                           |
| 4.3.5. WATER SOURCE                 | 51                           |
| 4.3.6. EDUCATION                    | 52                           |