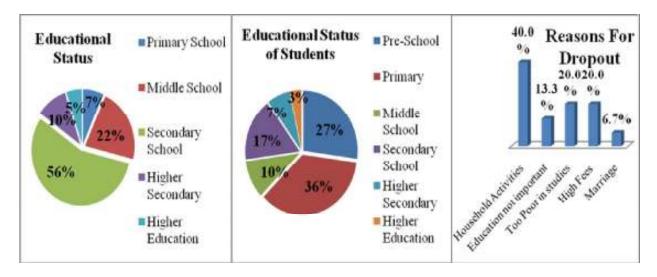

them very less in Prevalence.

### 4.14.5. Water Source

Approximately 48 percent of the people said that they use Community Hand Pump in order to get drinking and water for domestic purposes. In the village 19 percent of the people also have their own Hand Pump. Around 8 percent of the people are also dependent upon the own Open Well and Own Tap for getting water. In the village people have a wide range of diversity of the water



sources but then also the water is a scarce resource in the region as it is not available throughout the year. Other sources available in the village are Neighbor's Tap and Own Tap Provided by the Government or Panchayat which are 6 percent and 7 percent respectively. Other remaining sources are Neighbor's Open Well, Community Tap etc.

#### 4.14.6. Education



With regard to the education majority of the people which is approximately 56 Percent found to be in the categories that have completed their Secondary Level education. Followed to which is Middle level Schooling, which comprises of 22 percent. In the village 10 percent of the people also reported that they have completed their Higher Secondary education. In the village people also reported that 7 percent of the people have completed their Primary Level Schooling. Nobody in the village was reported as Illiterate in the village. In the village majority of the students reported of being involved in their Primary School which is approximately 36 percent. Followed to which is those who are involved in the Pre- Schooling which is approximately 27 percent of the total. In the village percentag