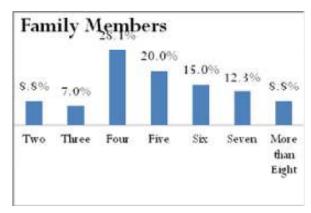

around 61 percent of the total are having Flush toilet of their own. Remaining people are having pit toilet of their own. Secondly, with regard to the toilet construction 67 percent of the available toilets have been constructed at the owner's own expense. Similarly 28 percent of the toilets have been reported as been made under fully subsidy and remaining 5 percent have been provided under Government/NGO Expense.



## 4.20.3. Family Size

In the village majority of the people reported that they are having four members in the family. Followed to that around 20 percent of the people said that they are having five members in the family. In the village there is also availability of the large families, such as 12.3 percent of the people said that they are having seven members in the family.



## 4.20.4. Type of Fuel



In the village there are four types of fuels used in the village which are Grass/Crop Residue, Charcoal, LPG/Natural Gas and Cow Dung. Around 45 percent of the people use Charcoal as fuel in their houses. In the village around 44 percent of the people use Charcoal as fuel in their houses too. There are also other types of fuel available in the village but their availability is very less in the village such as Cow dung and LPG/Natural Gas.

#### 4.20.5. Water Source



In the village there is wide variety of sources of water available in the village. It was reported that 28 percent of the people are dependent upon the Community open well. Followed to which we have Own Open well and Neighbor's Open well which are 21 percent each in the village. In

the village th