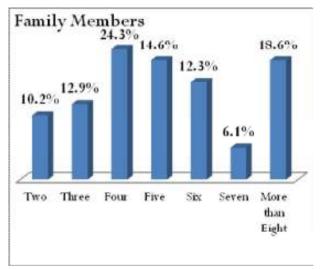

| 4.1. BACHRA BASTI VILLAGE           | 36                           |
|-------------------------------------|------------------------------|
| 4.1.1. HOUSEHOLD STATUS             | 37                           |
| 4.1.2. FAMILY SIZE                  | 37                           |
| 4.1.3. TYPE OF FUEL                 | 38                           |
| 4.1.4. WATER SOURCE                 | 38                           |
| 4.1.5. EDUCATION                    | 39                           |
| 4.1.6. OCCUPATION                   | 39                           |
| 4.1.7. HEALTH SEEKING BEHAVIOR      | 40                           |
| 4.1.8. PDS/RATION CARD AVAILABILITY | 40                           |
| 4.1.9. RECOMMENDATIONS              | 41                           |
| 4.2. BADGOAN VILLAGE                | 42                           |
| 4.2.1. HOUSEHOLD STATUS             | 43                           |
| 4.2.2. FAMILY SIZE                  | 43                           |
| 4.2.3. TYPE OF FUEL                 | 44                           |
| 4.2.4. WATER SOURCE                 | 44                           |
| 4.2.5. EDUCATION                    | 45                           |
| 4.2.6. OCCUPATION                   | 46                           |
| 4.2.7. HEALTH SEEKING BEHAVIOR      | 46                           |
| 4.2.8. PDS/RATION CARD AVAILABILITY | 47                           |
| 4.2.9. RECOMMENDATIONS              | 47                           |
| 4.3. BAHERA VILLLAGE                | Error! Bookmark not defined. |
| 4.3.1. HOUSEHOLD STATUS             | 50                           |
| 4.3.2. SANITATION                   | 50                           |
| 4.3.3. FAMILY SIZE                  | 51                           |
| 4.3.4. TYPE OF FUEL                 | 51                           |
| 4.3.5. WATER SOURCE                 | 51                           |
| 4.3.6. EDUCATION                    | 52                           |