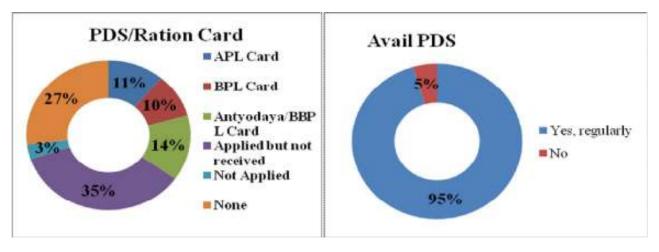

| 4.6.4. TYPE OF FUEL                                     | 72 |
|---------------------------------------------------------|----|
| 4.6.5. WATER SOURCE                                     | 72 |
| 4.6.6. EDUCATION                                        | 73 |
| 4.6.7. OCCUPATION                                       | 73 |
| 4.6.8. HEALTH SEEKING BEHAVIOR                          | 74 |
| 4.6.9. AVAILABLE PDS/RATION CARD AND PEOPLE AVAILING IT | 75 |
| 4.6.10. RECOMMENDATIONS                                 | 75 |
| 4.7. BINGLAAT VILLAGE                                   |    |
| 4.7.1. HOUSEHOLD STATUS                                 | 78 |
| 4.7.2. SANITATION                                       | 78 |
| 4.7.3. FAMILY SIZE                                      | 78 |
| 4.7.4. TYPE OF FUEL                                     | 79 |
| 4.7.5. WATER SOURCE                                     | 79 |
| 4.7.6. OCCUPATION                                       | 80 |
| 4.7.7. HEALTH SEEKING BEHAVIOR                          | 80 |
| 4.7.8. PDS/RATION CARD                                  | 80 |
| 4.7.9. RECOMMENDATIONS                                  | 81 |
| 4.8.CHAURA VILLAGE                                      | 82 |
| 4.8.1. HOUSEHOLD STATUS                                 | 83 |
| 4.8.2. FAMILY SIZE                                      | 83 |
| 4.8.3. TYPE OF FUEL                                     | 84 |
| 4.8.4. WATER SOURCE                                     | 84 |
| 4.8.5. EDUCATION                                        | 85 |
| 4.8.6. OCCUPATION                                       | 85 |
| 4.8.7. HEALTH SEEKING BEHAVIOR                          | 86 |
| 4.8.8. PDS/RATION CARD                                  | 87 |
| 4.8.9. RECOMMENDATIONS                                  | 87 |