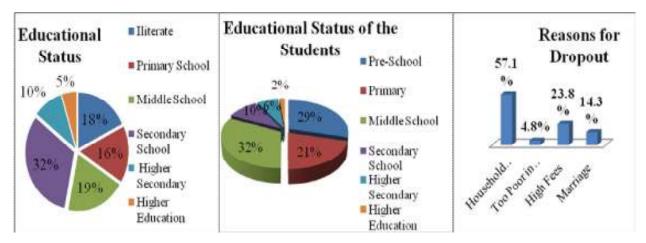

| 4.6.4. TYPE OF FUEL                                     | 72 |
|---------------------------------------------------------|----|
| 4.6.5. WATER SOURCE                                     | 72 |
| 4.6.6. EDUCATION                                        | 73 |
| 4.6.7. OCCUPATION                                       | 73 |
| 4.6.8. HEALTH SEEKING BEHAVIOR                          | 74 |
| 4.6.9. AVAILABLE PDS/RATION CARD AND PEOPLE AVAILING IT | 75 |
| 4.6.10. RECOMMENDATIONS                                 | 75 |
| 4.7. BINGLAAT VILLAGE                                   |    |
| 4.7.1. HOUSEHOLD STATUS                                 | 78 |
| 4.7.2. SANITATION                                       | 78 |
| 4.7.3. FAMILY SIZE                                      | 78 |
| 4.7.4. TYPE OF FUEL                                     | 79 |
| 4.7.5. WATER SOURCE                                     | 79 |
| 4.7.6. OCCUPATION                                       | 80 |
| 4.7.7. HEALTH SEEKING BEHAVIOR                          | 80 |
| 4.7.8. PDS/RATION CARD                                  | 80 |
| 4.7.9. RECOMMENDATIONS                                  | 81 |
| 4.8.CHAURA VILLAGE                                      | 82 |
| 4.8.1. HOUSEHOLD STATUS                                 | 83 |
| 4.8.2. FAMILY SIZE                                      | 83 |
| 4.8.3. TYPE OF FUEL                                     | 84 |
| 4.8.4. WATER SOURCE                                     | 84 |
| 4.8.5. EDUCATION                                        | 85 |
| 4.8.6. OCCUPATION                                       | 85 |
| 4.8.7. HEALTH SEEKING BEHAVIOR                          | 86 |
| 4.8.8. PDS/RATION CARD                                  | 87 |
| 4.8.9. RECOMMENDATIONS                                  | 87 |