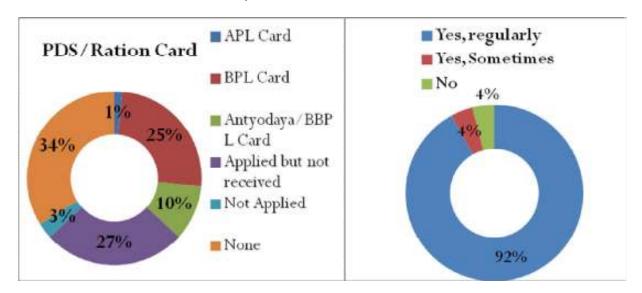

age more than 80 Percent of the people prefer to go to the Local Doctor/RMP in case of any illness and disease. At the same time 9 percent of the people agreed that they go to the Other Sources for the treatment of their minor and major ailments. Followed to this it was also reported that 4 percent of the people agreed on visiting Private clinics in case of any health related issue. Out of the total births majority of births have taken place in the Government Maternity Centre/General Hospital which is approximately 80.9 percent. Followed to which is

home deliveries which are assisted by the Skilled Birth Attendant which is approximately 10.3 percent of the total. In the village around 8.8 percent of the deliveries are non-Institutional deliveries.

## 4.5.8. PDS/Ration Card Availability



Of the total 34 percent of the people do not have any PDS/Ration Card followed to which is the 27 percent of the people who have applied but haven't received the card. 25 percent of the people have BPL Card and 10 percent have Antyodaya/BBPL Card. Only 1 percent of the people have APL Card. Approximately 92 percent of the people have agreed that they avail PDS regularly.

### 4.5.9. Recommendations

- In the village it was reported that majority of the people prefer going to the Local Doctor/RMP in case of any health related issue. The suggested strategy with regard to this is that Mobile Medical Van shall be provided in the village. Along with this there shall be also provision of connecting ASHA/Anganwadi Worker to the MMV which can encourage people to specially women also to take the