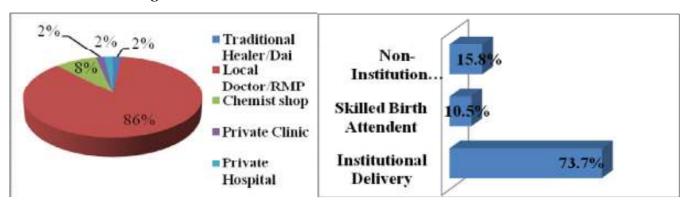

in the household activities is the major cause for the Dropout. Following that 18 percent of the students left their education due to High fees. Being too poor in studies and Marriage are the other two reasons in the village which was reported by approximately 14 percent each in the village.



# 4.10.6. Occupation

Apart from the 46 percent women's reporting being Housewife, in the village Salaried Employed is dominant which is almost comprised of 18 percent of the people. Approximately 16 percent of the people are involved in the village are engaged in Non-Agriculture Labour. Farming in the village comprises of 15 percent in the village which is followed by the Petty Business/Trade, contractor/Broker which is approximately 3 percent in the village.



# 4.10.7. Health Seeking Behavior



In the village it was reported that if anybody falls sick majority of the people prefer to go to the Local Doctor/RMP. In the village approximately 86 percent of the people agreed that they visit to the Local Doctor/RMP. Remaining 8 percent of the people which is very low said that they visit to Chemist Shop in case of any health related issue. Other options available for the people in the village are Private Hospital, Traditional Healer and Private Clinic which are approximately 2 Percent each in the village. On asking the women about the place of delivery it was reported that out of total births in the village in the past three years 73.7 percent of the births have taken place in any health institutions. In other words 73 percent of the births are institutional in nature. In the villag