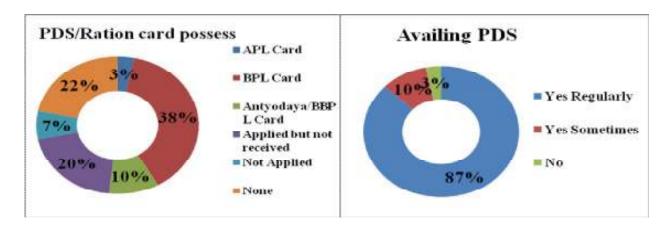

ting Government hospitals, Chemist Shops and other Sources.



## 4.32.8. PDS/Ration Card Availability

In the village around 38 percent of the people reported that they have BPL Card available with them. Followed to which it was also found that 22 percent of the people do not have any card available with them. At the same time around 20 percent of the people have applied but they haven't received any card. The remaining 10 percent of the people reported that they have Antyodaya/ BPL Card with them. Around 7 percent of the people have not applied for any card and three percent of the people hold APL Card. On asking the people questions regarding the availing of PDS, it was found that almost all the people who are having the PDS/Ration Card available with them 87 percent of them avail it.



#### 4.32.9. Recommendations

- ➤ People in this village need to be trained in some vocational skill in collaboration with the agency best fitted for the concerned target group; this decision should be taken with the help of people living in the community. Company should rope in organizations which provide vocational skills and placement guarantee to the people they engage with their companies. Also CCL can bear the fees of those people interested in taking vocational skills.
- ➤ In the village Rainwater Harvesting methods shall be introduced to recharge the water table in order to address the problem of water scarcity. The implementing partner should also be asked to motivate the villagers about roof water harvesting.
- The suggested strategy with regard to Health is that Mobile Medical