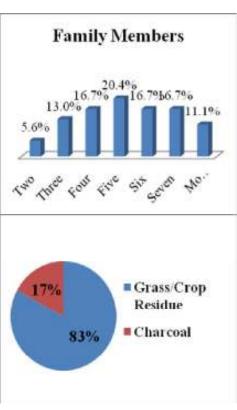

| 4.1. BACHRA BASTI VILLAGE           | 36                           |
|-------------------------------------|------------------------------|
| 4.1.1. HOUSEHOLD STATUS             | 37                           |
| 4.1.2. FAMILY SIZE                  | 37                           |
| 4.1.3. TYPE OF FUEL                 | 38                           |
| 4.1.4. WATER SOURCE                 | 38                           |
| 4.1.5. EDUCATION                    | 39                           |
| 4.1.6. OCCUPATION                   | 39                           |
| 4.1.7. HEALTH SEEKING BEHAVIOR      | 40                           |
| 4.1.8. PDS/RATION CARD AVAILABILITY | 40                           |
| 4.1.9. RECOMMENDATIONS              | 41                           |
| 4.2. BADGOAN VILLAGE                | 42                           |
| 4.2.1. HOUSEHOLD STATUS             | 43                           |
| 4.2.2. FAMILY SIZE                  | 43                           |
| 4.2.3. TYPE OF FUEL                 | 44                           |
| 4.2.4. WATER SOURCE                 | 44                           |
| 4.2.5. EDUCATION                    | 45                           |
| 4.2.6. OCCUPATION                   | 46                           |
| 4.2.7. HEALTH SEEKING BEHAVIOR      | 46                           |
| 4.2.8. PDS/RATION CARD AVAILABILITY | 47                           |
| 4.2.9. RECOMMENDATIONS              | 47                           |
| 4.3. BAHERA VILLLAGE                | Error! Bookmark not defined. |
| 4.3.1. HOUSEHOLD STATUS             | 50                           |
| 4.3.2. SANITATION                   | 50                           |
| 4.3.3. FAMILY SIZE                  | 51                           |
| 4.3.4. TYPE OF FUEL                 | 51                           |
| 4.3.5. WATER SOURCE                 | 51                           |
| 4.3.6. EDUCATION                    | 52                           |