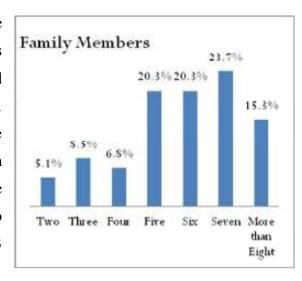

- 1) To identify the community's needs in the area of health, education, livelihood, sanitation, drinking water and resource management.
- 2) To provide baseline information for the impact assessment of CSR interventions of CCL in studied villages.
- 3) To identify the basic facilities available in the studied villages.

Chapters from 4.1 to 4.41 do a situational analysis of the villages selected in afore mentioned areas. These chapters end with suggested areas of intervention/recommendation. Results of this analysis throw light on the following issues-