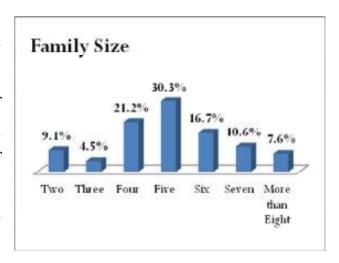

| 4.1. BACHRA BASTI VILLAGE           | 36                           |
|-------------------------------------|------------------------------|
| 4.1.1. HOUSEHOLD STATUS             | 37                           |
| 4.1.2. FAMILY SIZE                  | 37                           |
| 4.1.3. TYPE OF FUEL                 | 38                           |
| 4.1.4. WATER SOURCE                 | 38                           |
| 4.1.5. EDUCATION                    | 39                           |
| 4.1.6. OCCUPATION                   | 39                           |
| 4.1.7. HEALTH SEEKING BEHAVIOR      | 40                           |
| 4.1.8. PDS/RATION CARD AVAILABILITY | 40                           |
| 4.1.9. RECOMMENDATIONS              | 41                           |
| 4.2. BADGOAN VILLAGE                | 42                           |
| 4.2.1. HOUSEHOLD STATUS             | 43                           |
| 4.2.2. FAMILY SIZE                  | 43                           |
| 4.2.3. TYPE OF FUEL                 | 44                           |
| 4.2.4. WATER SOURCE                 | 44                           |
| 4.2.5. EDUCATION                    | 45                           |
| 4.2.6. OCCUPATION                   | 46                           |
| 4.2.7. HEALTH SEEKING BEHAVIOR      | 46                           |
| 4.2.8. PDS/RATION CARD AVAILABILITY | 47                           |
| 4.2.9. RECOMMENDATIONS              | 47                           |
| 4.3. BAHERA VILLLAGE                | Error! Bookmark not defined. |
| 4.3.1. HOUSEHOLD STATUS             | 50                           |
| 4.3.2. SANITATION                   | 50                           |
| 4.3.3. FAMILY SIZE                  | 51                           |
| 4.3.4. TYPE OF FUEL                 | 51                           |
| 4.3.5. WATER SOURCE                 | 51                           |
| 4.3.6. EDUCATION                    | 52                           |