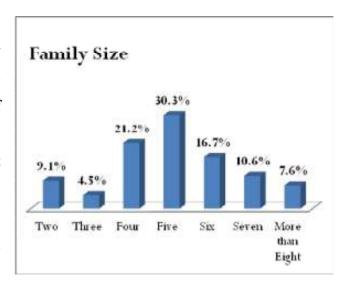

s, nobody in the village reported of staying in the rented houses or allotted under any schemes as such. On asking the people with regard to the registered papers of houses all respondent have agreed on having it. With regard to having electricity in the houses approximately 51.5 percent of the houses have said that they have it in their houses.

### 4.39.2. Family Size

In the village on an average five members are there in the family which was reported by around 30 percent of the people. Followed to which it was also found that 18.6 percent of the total families have more than 8 members in their families. Approximately 16.7 percent of the people have reported of having six members in the family. In the village there is a diverse range of family size ranging from two to more than eight.



## 4.39.3. Type of Fuel

In the village mostly Grass/Crop Residue and Wood is used as a major fuel as 71 percent of the people have reported of using it. Followed to which we have the Charcoal which is used by approximately 29 percent of the people. There are also other types of fuel used in the village such as LPG/Natural Gas and Cow dung but they very less in Prevalence.



### 4.39.4. Water Source



Approximately 26 percent of the people said that they use Community Hand Pump in order to get drinking and water for domestic purposes. In the village 20 percent of the people also have their own Neighbor's Open Well. Around 17 percent of the people are also dependent upon the own Open Well and Own Tap for getting water. In the village people have a wide range of diversity of the water so