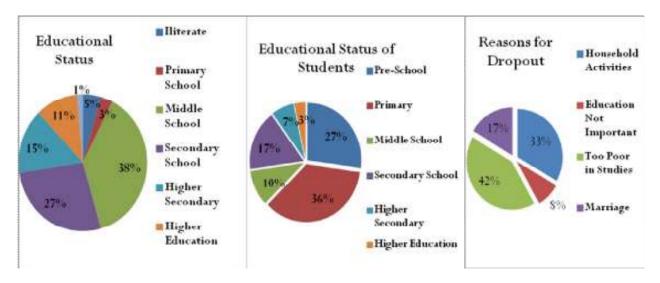

ing involved in their Primary School which is approximately 36 percent. Followed to which is those who are involved in the Pre-Schooling which is approximately 27 percent of the total. In the village percentage of students who are involved in the Secondary Level Education is 17 percent. In the village Middle Level Schooling and Higher Secondary level schooling comprises of 10 Percent and 7 percent respectively in both the standards. In the village the major reason for which the students left education was due to getting involved in the Household Activities. Approximately 40 percent of the students said that they left education due to being too poor in studies. Followed to these are the other reasons such as considering education not Important, Too Poor in studies, High Fees and Marriage.



# 4.4.6. Occupational Status



Apart from the 43 percent women's reporting being Housewife, in the village Farming is the dominant occupation which is almost comprised of 37 percent of the people. Approximately 12 percent of the people are involved in the village are engaged in Non-Agriculture Labour. Salaried Employed in the village comprises of 4 percent in the village which is followed by the Petty Business/Trade, contractor/Broker which is approximately 3 percent in the village.

## 4.4.7. Health Seeking Behavior



In the village it was reported that if anybody falls sick majority of the people prefer to go to the Local Doctor/RMP. In the village approximately 98.5 percent of the people agreed that they visit to the Local Doctor/RMP. Remaining 1.5 percent of the people which is ver