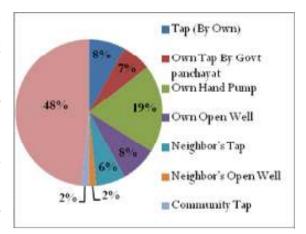

wo to more than eight.



## 4.14.4. Type of Fuel



In the village mostly charcoal is used as a major fuel as 50 percent of the people have reported of using it. Followed to which we have the Grass/Crop Residue which is used by approximately 46 percent of the people. There are also other types of fuel used in the village such as LPG/Natural Gas and Cow dung but them very less in Prevalence.

### 4.14.5. Water Source

Approximately 48 percent of the people said that they use Community Hand Pump in order to get drinking and water for domestic purposes. In the village 19 percent of the people also have their own Hand Pump. Around 8 percent of the people are also dependent upon the own Open Well and Own Tap for getting water. In the village people have a wide range of diversity of the water



sources but then also the water is a scarce resource in the region as it is not available throughout the year. Other sources available in the village are Neighbor's Tap and Own Tap Provided by the Government or Panchayat which are 6 percent and 7 percent respectively. Other remaining sources are Neighbor's Open Well, Community Tap etc.

#### 4.14.6. Education



With regard to the education majority of the people which is approximately 56 Percent found to be in the categories that have completed their Secondary Level education. Followed to which is Middle level Schooling, which comprises of 22 percent. In the village 10 percent of the people also reported that they have completed their Higher Secondary education. In the village people also reported that 7 percent of the people have compl