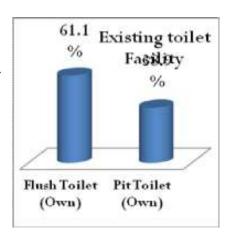

#### **COMMUNITY TOILET**

Community toilets need to be constructed in all 41 villages as people in all these villages go for ODS which gives rise to various health issues. It is a pre requisite to consult all the Panchayats and to request them to be an active partner of the project and to bear the responsibility of maintaining the toilets if provided by the company. The key stakeholders especially the Panchayat officials are in view that increasing the community toilets with proper water supply will help to improve the sanitation situation .Panchayats should be given the responsibility of community toilets.