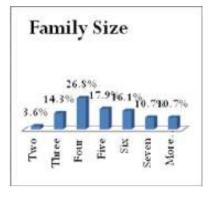

| 4.1. BACHRA BASTI VILLAGE           | 36                           |
|-------------------------------------|------------------------------|
| 4.1.1. HOUSEHOLD STATUS             | 37                           |
| 4.1.2. FAMILY SIZE                  | 37                           |
| 4.1.3. TYPE OF FUEL                 | 38                           |
| 4.1.4. WATER SOURCE                 | 38                           |
| 4.1.5. EDUCATION                    | 39                           |
| 4.1.6. OCCUPATION                   | 39                           |
| 4.1.7. HEALTH SEEKING BEHAVIOR      | 40                           |
| 4.1.8. PDS/RATION CARD AVAILABILITY | 40                           |
| 4.1.9. RECOMMENDATIONS              | 41                           |
| 4.2. BADGOAN VILLAGE                | 42                           |
| 4.2.1. HOUSEHOLD STATUS             | 43                           |
| 4.2.2. FAMILY SIZE                  | 43                           |
| 4.2.3. TYPE OF FUEL                 | 44                           |
| 4.2.4. WATER SOURCE                 | 44                           |
| 4.2.5. EDUCATION                    | 45                           |
| 4.2.6. OCCUPATION                   | 46                           |
| 4.2.7. HEALTH SEEKING BEHAVIOR      | 46                           |
| 4.2.8. PDS/RATION CARD AVAILABILITY | 47                           |
| 4.2.9. RECOMMENDATIONS              | 47                           |
| 4.3. BAHERA VILLLAGE                | Error! Bookmark not defined. |
| 4.3.1. HOUSEHOLD STATUS             | 50                           |
| 4.3.2. SANITATION                   | 50                           |
| 4.3.3. FAMILY SIZE                  | 51                           |
| 4.3.4. TYPE OF FUEL                 | 51                           |
| 4.3.5. WATER SOURCE                 | 51                           |
| 4.3.6. EDUCATION                    | 52                           |