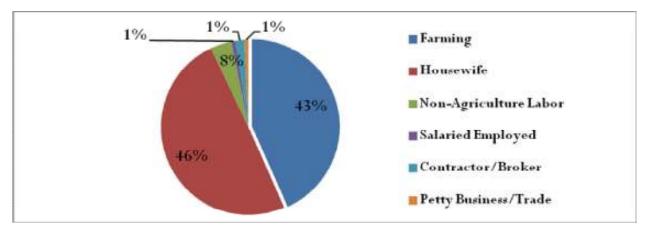

dentified which are 'Getting Involved in the Household Activities' and those considering 'Education Not Important'. From the responses of the village people it was found that 68 percent of the people left education due to getting engaged in the household Activities and secondly with regard to those who considered education not Important.

### 4.18.6. Occupation

Apart from the 46 percent women's reporting being Housewife, in the village Farming is dominant occupation which is almost comprised of 43 percent of the people. Approximately 8

percent of the people are involved in the village are engaged in Non-Agriculture Labour. In the village there are also other forms of occupations available which are Petty Business/Trade, Contractor/Broker and Salaried which are very less in the village.



## 4.18.7. Health Seeking Behavior



In the village more than 91 Percent of the people prefer to go to the Local Doctor/RMP in case of any illness and disease. At the same time 6 percent of the people agreed that they go to the Private Clinic for the treatment of their minor and major ailments. Followed to this it was also reported that 3 percent of the people agreed on visiting Traditional Healer/Dai in case of any health related issue. Out of the total births majority of births have taken place in the Government Maternity Centre/General Hospital which is approximately 75.8 percent. Followed to which is home deliveries which are assisted by the Skilled Birth Attendant which is approximately 16.5 percent of the total. In the village around 7.7 percent of the deliveries are non-Instituti