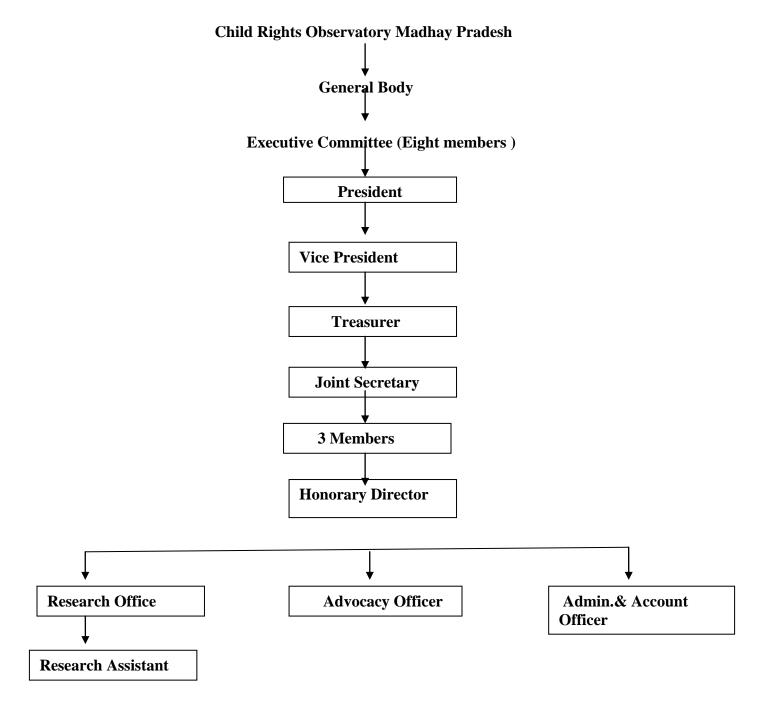

#### 2. Organisational Profile:

#### 2.1 Contact Information:

| Full name of Organisation                    | Child Rights Observatory Madhya Pradesh  |
|----------------------------------------------|------------------------------------------|
| Registration Details                         | Registration Number-01/01/01/18379/07    |
| (Act under which registered and registration | Registered under "Madhya Pradesh Society |
| number)                                      | Registrikaran Act. 1973 (44)"            |
|                                              |                                          |
| Date of Registration                         | 31-10-2007                               |