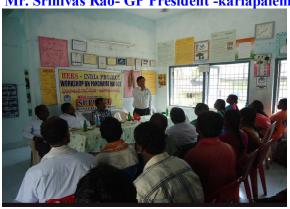

Mr. Srinivasa Reddy MPDO giving the Training





**People Participation** 

Mr. Satyanarayana -P.O-HEKS





**Vegetable Plant Distributed By HEKS P.O** 

**Lunch to Participants** 





### **Fruit Plants Distribution**



Agriculture Officer Smt. Prasanna



Mr. M. Babu Rao- Our model Right Holder



Mr. P. Azeem Khan Minorities leader



**Smt. Prasnna Distributing the fruit plants** 



Fruit plant by parli President Mr. M. Subba Rao SUPPORT P.D Mr. Khan given the concept







**SEASON Yield** 

















**Pulse Training:** 



Mr. G. Anka Rao – Tasildar-Karlpalem



Mr. M. Dasu- leader for land movement



Mr. P.M.Khan – SUPPORT -P.D PANCHAYATH RAJ TRAINING:



**People Participation** 



Mr. A. Bramhanada Reddy Local Leader



Mr. Srinivas Rao- GP President -karlapalem