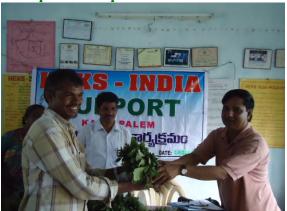

**SEASON Training:** 

Mr. M.Babu Rao sharing his experiences

Mr. Srinivasa Reddy MPDO giving the Training

**People Participation** 

Mr. Satyanarayana -P.O-HEKS

**Vegetable Plant Distributed By HEKS P.O** 

**Lunch to Participants** 