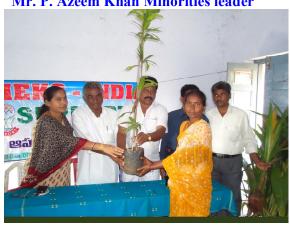

### **Fruit Plants Distribution**

Agriculture Officer Smt. Prasanna

Mr. M. Babu Rao- Our model Right Holder

Mr. P. Azeem Khan Minorities leader

**Smt. Prasnna Distributing the fruit plants** 

Fruit plant by parli President Mr. M. Subba Rao SUPPORT P.D Mr. Khan given the concept