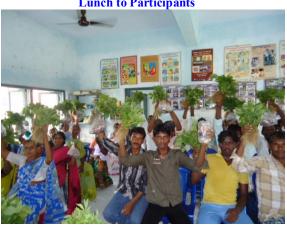

**SEASON Training:** 

Mr. M.Babu Rao sharing his experiences

Mr. Srinivasa Reddy MPDO giving the Training

**People Participation** 

Mr. Satyanarayana -P.O-HEKS

**Vegetable Plant Distributed By HEKS P.O** 

**Lunch to Participants** 