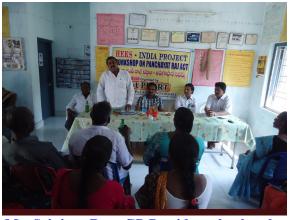

**SEASON Yield** 

**Pulse Training:** 

Mr. G. Anka Rao – Tasildar-Karlpalem

Mr. M. Dasu- leader for land movement

Mr. P.M.Khan – SUPPORT -P.D PANCHAYATH RAJ TRAINING:

**People Participation** 

Mr. A. Bramhanada Reddy Local Leader