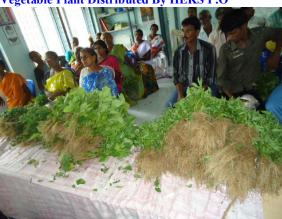

**SEASON Training:** 

Mr. M.Babu Rao sharing his experiences

Mr. Srinivasa Reddy MPDO giving the Training

**People Participation** 

Mr. Satyanarayana -P.O-HEKS

**Vegetable Plant Distributed By HEKS P.O** 

**Lunch to Participants** 