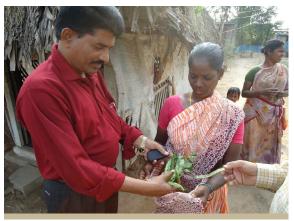

### **Fruit Plants Distribution**

Agriculture Officer Smt. Prasanna

Mr. M. Babu Rao- Our model Right Holder

Mr. P. Azeem Khan Minorities leader

**Smt. Prasnna Distributing the fruit plants** 

Fruit plant by parli President Mr. M. Subba Rao SUPPORT P.D Mr. Khan given the concept