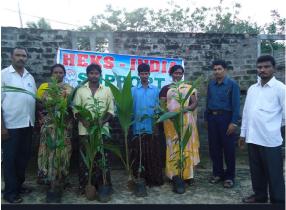

### **Fruit Plants Distribution**

Agriculture Officer Smt. Prasanna

Mr. M. Babu Rao- Our model Right Holder

Mr. P. Azeem Khan Minorities leader

**Smt. Prasnna Distributing the fruit plants** 

Fruit plant by parli President Mr. M. Subba Rao SUPPORT P.D Mr. Khan given the concept