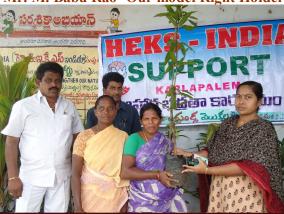

### **Fruit Plants Distribution**

Agriculture Officer Smt. Prasanna

Mr. M. Babu Rao- Our model Right Holder

Mr. P. Azeem Khan Minorities leader

**Smt. Prasnna Distributing the fruit plants** 

Fruit plant by parli President Mr. M. Subba Rao SUPPORT P.D Mr. Khan given the concept