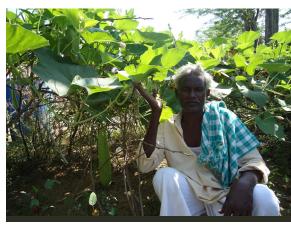

**SEASON Yield** 

**Pulse Training:** 

Mr. G. Anka Rao – Tasildar-Karlpalem

Mr. M. Dasu- leader for land movement

Mr. P.M.Khan – SUPPORT -P.D PANCHAYATH RAJ TRAINING:

**People Participation** 

Mr. A. Bramhanada Reddy Local Leader