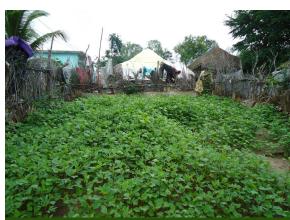

**SEASON Yield** 

**Pulse Training:** 

Mr. G. Anka Rao – Tasildar-Karlpalem

Mr. M. Dasu- leader for land movement

Mr. P.M.Khan – SUPPORT -P.D PANCHAYATH RAJ TRAINING:

**People Participation** 

Mr. A. Bramhanada Reddy Local Leader