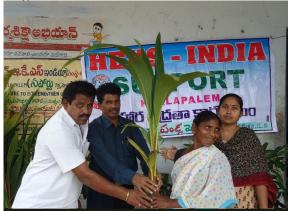

### **Fruit Plants Distribution**

Agriculture Officer Smt. Prasanna

Mr. M. Babu Rao- Our model Right Holder

Mr. P. Azeem Khan Minorities leader

**Smt. Prasnna Distributing the fruit plants** 

Fruit plant by parli President Mr. M. Subba Rao SUPPORT P.D Mr. Khan given the concept