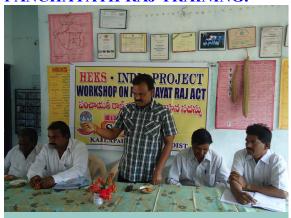

**SEASON Yield** 

**Pulse Training:** 

Mr. G. Anka Rao – Tasildar-Karlpalem

Mr. M. Dasu- leader for land movement

Mr. P.M.Khan – SUPPORT -P.D PANCHAYATH RAJ TRAINING:

**People Participation** 

Mr. A. Bramhanada Reddy Local Leader